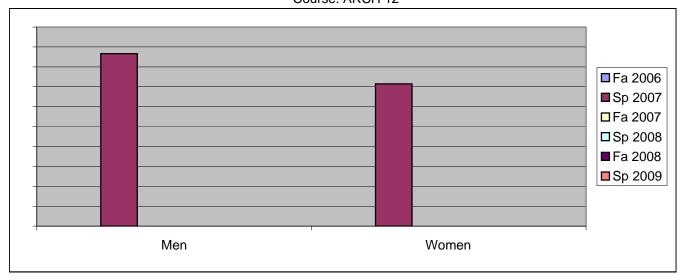

Chabot Success Rates By Gender and Semester Course: ARCH 12

|                | Fa 2006 | Sp 2007 | Fa 2007 | Sp 2008 | Fa 2008 | Sp 2009 |
|----------------|---------|---------|---------|---------|---------|---------|
| Men            |         | •       |         | ·       |         | •       |
| Success        | 0%      | 87%     | 0%      | 0%      | 0%      | 0%      |
| Non-Success    | 0%      | 7%      | 0%      | 0%      | 0%      | 0%      |
| Withdrawal     | 0%      | 7%      | 0%      | 0%      | 0%      | 0%      |
| Total Percent  | 0%      | 100%    | 0%      | 0%      | 0%      | 0%      |
| Total Enrolled | 0       | 15      | 0       | 0       | 0       | 0       |
| Women          |         |         |         |         |         |         |
| Success        | 0%      | 71%     | 0%      | 0%      | 0%      | 0%      |
| Non-Success    | 0%      | 14%     | 0%      | 0%      | 0%      | 0%      |
| Withdrawal     | 0%      | 14%     | 0%      | 0%      | 0%      | 0%      |
| Total Percent  | 0%      | 100%    | 0%      | 0%      | 0%      | 0%      |
| Total Enrolled | 0       | 7       | 0       | 0       | 0       | 0       |