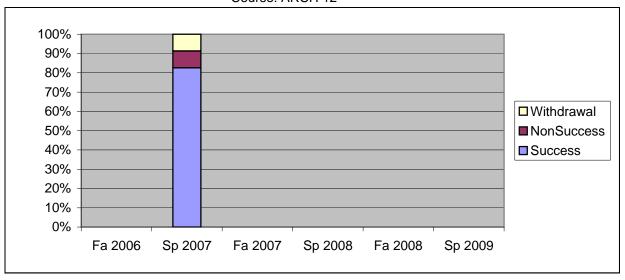

Chabot Success, Non-Success, and Withdrawal Rates By Semester Course: ARCH 12

|                | Fa 2006 | Sp 2007 | Fa 2007 | Sp 2008 | Fa 2008 | Sp 2009 |
|----------------|---------|---------|---------|---------|---------|---------|
| Success        | 0%      | 83%     | 0%      | 0%      | 0%      | 0%      |
| Non-Success    | 0%      | 9%      | 0%      | 0%      | 0%      | 0%      |
| Withdrawal     | 0%      | 9%      | 0%      | 0%      | 0%      | 0%      |
| Total Percent  | 0%      | 100%    | 0%      | 0%      | 0%      | 0%      |
| Total Enrolled | 0       | 23      | 0       | 0       | 0       | 0       |