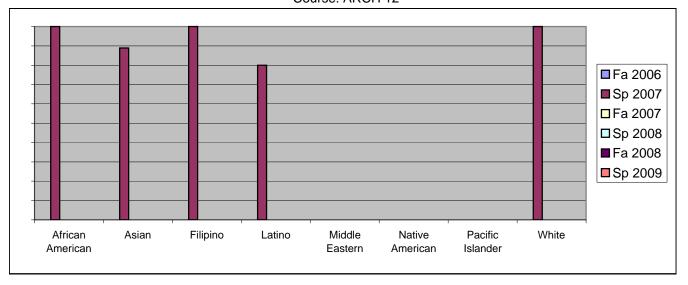

Chabot Success Rates By Ethnicity and Semester Course: ARCH 12

|                |                | Fa 2006 | Sp 2007 | Fa 2007 | Sp 2008 | Fa 2008 | Sp 2009 |
|----------------|----------------|---------|---------|---------|---------|---------|---------|
| African A      | merican        |         |         |         |         |         |         |
|                | Success        | 0%      | 100%    | 0%      | 0%      | 0%      | 0%      |
|                | Non-Success    | 0%      | 0%      | 0%      | 0%      | 0%      | 0%      |
|                | Withdrawal     | 0%      | 0%      | 0%      | 0%      | 0%      | 0%      |
|                | Total Percent  | 0%      | 100%    | 0%      | 0%      | 0%      | 0%      |
|                | Total Enrolled | 0       | 1       | 0       | 0       | 0       | 0       |
| Asian          |                |         |         |         |         |         |         |
|                | Success        | 0%      | 89%     | 0%      | 0%      | 0%      | 0%      |
|                | Non-Success    | 0%      | 0%      | 0%      | 0%      | 0%      | 0%      |
|                | Withdrawal     | 0%      | 11%     | 0%      | 0%      | 0%      | 0%      |
|                | Total Percent  | 0%      | 100%    | 0%      | 0%      | 0%      | 0%      |
|                | Total Enrolled | 0       | 9       | 0       | 0       | 0       | 0       |
| Filipino       |                |         |         |         |         |         |         |
|                | Success        | 0%      | 100%    | 0%      | 0%      | 0%      | 0%      |
|                | Non-Success    | 0%      | 0%      | 0%      | 0%      | 0%      | 0%      |
|                | Withdrawal     | 0%      | 0%      | 0%      | 0%      | 0%      | 0%      |
|                | Total Percent  | 0%      | 100%    | 0%      | 0%      | 0%      | 0%      |
|                | Total Enrolled | 0       | 2       | 0       | 0       | 0       | 0       |
| Latino         |                |         |         |         |         |         |         |
|                | Success        | 0%      | 80%     | 0%      | 0%      | 0%      | 0%      |
|                | Non-Success    | 0%      | 20%     | 0%      | 0%      | 0%      | 0%      |
|                | Withdrawal     | 0%      | 0%      | 0%      | 0%      | 0%      | 0%      |
|                | Total Percent  | 0%      | 100%    | 0%      | 0%      | 0%      | 0%      |
|                | Total Enrolled | 0       | 5       | 0       | 0       | 0       | 0       |
| Middle Eastern |                |         |         |         |         |         |         |
|                | Success        | 0%      | 0%      | 0%      | 0%      | 0%      | 0%      |
|                | Non-Success    | 0%      | 0%      | 0%      | 0%      | 0%      | 0%      |
|                | Withdrawal     | 0%      | 0%      | 0%      | 0%      | 0%      | 0%      |

|            | Total Percent  | 0% | 0%   | 0% | 0% | 0% | 0% |
|------------|----------------|----|------|----|----|----|----|
|            | Total Enrolled | 0  | 0    | 0  | 0  | 0  | 0  |
| Native A   | merican        |    |      |    |    |    |    |
|            | Success        | 0% | 0%   | 0% | 0% | 0% | 0% |
|            | Non-Success    | 0% | 100% | 0% | 0% | 0% | 0% |
|            | Withdrawal     | 0% | 0%   | 0% | 0% | 0% | 0% |
|            | Total Percent  | 0% | 100% | 0% | 0% | 0% | 0% |
|            | Total Enrolled | 0  | 1    | 0  | 0  | 0  | 0  |
| Pacific Is | lander         |    |      |    |    |    |    |
|            | Success        | 0% | 0%   | 0% | 0% | 0% | 0% |
|            | Non-Success    | 0% | 0%   | 0% | 0% | 0% | 0% |
|            | Withdrawal     | 0% | 0%   | 0% | 0% | 0% | 0% |
|            | Total Percent  | 0% | 0%   | 0% | 0% | 0% | 0% |
|            | Total Enrolled | 0  | 0    | 0  | 0  | 0  | 0  |
| White      |                |    |      |    |    |    |    |
|            | Success        | 0% | 100% | 0% | 0% | 0% | 0% |
|            | Non-Success    | 0% | 0%   | 0% | 0% | 0% | 0% |
|            | Withdrawal     | 0% | 0%   | 0% | 0% | 0% | 0% |
|            | Total Percent  | 0% | 100% | 0% | 0% | 0% | 0% |
|            | Total Enrolled | 0  | 3    | 0  | 0  | 0  | 0  |