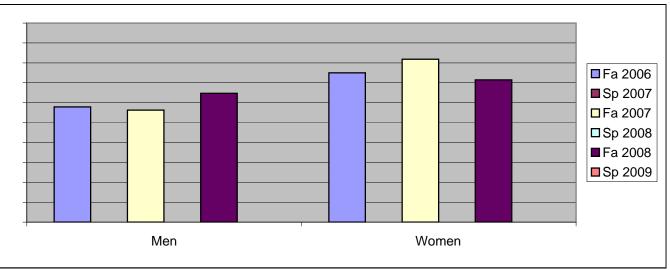

Chabot Success Rates By Gender and Semester Course: ARCH 14

|                | Fa 2006 | Sp 2007 | Fa 2007 | Sp 2008 | Fa 2008 | Sp 2009 |
|----------------|---------|---------|---------|---------|---------|---------|
| Men            |         |         |         |         |         |         |
| Success        | 58%     | 0%      | 56%     | 0%      | 65%     | 0%      |
| Non-Success    | 11%     | 0%      | 6%      | 0%      | 6%      | 0%      |
| Withdrawal     | 32%     | 0%      | 38%     | 0%      | 29%     | 0%      |
| Total Percent  | 100%    | 0%      | 100%    | 0%      | 100%    | 0%      |
| Total Enrolled | 19      | 0       | 16      | 0       | 17      | 0       |
| Women          |         |         |         |         |         |         |
| Success        | 75%     | 0%      | 82%     | 0%      | 71%     | 0%      |
| Non-Success    | 0%      | 0%      | 18%     | 0%      | 0%      | 0%      |
| Withdrawal     | 25%     | 0%      | 0%      | 0%      | 29%     | 0%      |
| Total Percent  | 100%    | 0%      | 100%    | 0%      | 100%    | 0%      |
| Total Enrolled | 8       | 0       | 11      | 0       | 14      | 0       |