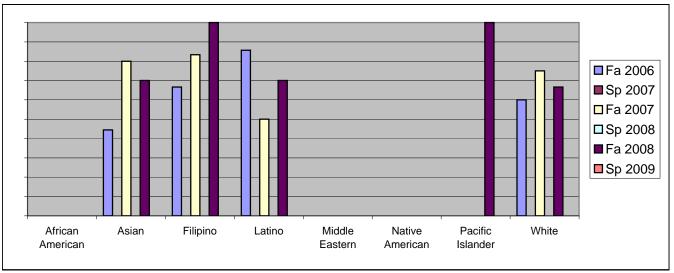

Chabot Success Rates By Ethnicity and Semester Course: ARCH 14

|                  |                | Fa 2006 | Sp 2007 | Fa 2007 | Sp 2008 | Fa 2008 | Sp 2009 |  |  |
|------------------|----------------|---------|---------|---------|---------|---------|---------|--|--|
| African American |                |         |         |         |         |         |         |  |  |
|                  | Success        | 0%      | 0%      | 0%      | 0%      | 0%      | 0%      |  |  |
|                  | Non-Success    | 0%      | 0%      | 0%      | 0%      | 0%      | 0%      |  |  |
|                  | Withdrawal     | 0%      | 0%      | 0%      | 0%      | 100%    | 0%      |  |  |
|                  | Total Percent  | 0%      | 0%      | 0%      | 0%      | 100%    | 0%      |  |  |
|                  | Total Enrolled | 0       | 0       | 0       | 0       | 1       | 0       |  |  |
| Asian            |                |         |         |         |         |         |         |  |  |
|                  | Success        | 44%     | 0%      |         |         |         |         |  |  |
|                  | Non-Success    | 22%     | 0%      | 20%     | 0%      | 0%      | 0%      |  |  |
|                  | Withdrawal     | 33%     | 0%      | 0%      | 0%      | 30%     | 0%      |  |  |
|                  | Total Percent  | 100%    | 0%      | 100%    | 0%      | 100%    | 0%      |  |  |
|                  | Total Enrolled | 9       | 0       | 5       | 0       | 10      | 0       |  |  |
| Filipino         |                |         |         |         |         |         |         |  |  |
|                  | Success        | 67%     | 0%      |         |         |         |         |  |  |
|                  | Non-Success    | 0%      | 0%      | 0%      | 0%      | 0%      | 0%      |  |  |
|                  | Withdrawal     | 33%     | 0%      | 17%     | 0%      | 0%      | 0%      |  |  |
|                  | Total Percent  | 100%    | 0%      | 100%    | 0%      | 100%    | 0%      |  |  |
|                  | Total Enrolled | 3       | 0       | 6       | 0       | 3       | 0       |  |  |
| Latino           |                |         |         |         |         |         |         |  |  |
|                  | Success        | 86%     | 0%      |         |         |         |         |  |  |
|                  | Non-Success    | 0%      | 0%      |         |         |         |         |  |  |
|                  | Withdrawal     | 14%     | 0%      |         |         |         |         |  |  |
|                  | Total Percent  | 100%    | 0%      |         |         |         |         |  |  |
|                  | Total Enrolled | 7       | 0       | 10      | 0       | 10      | 0       |  |  |
| Middle E         |                |         |         |         |         |         |         |  |  |
|                  | Success        | 0%      |         |         |         |         |         |  |  |
|                  | Non-Success    | 0%      | 0%      |         |         |         |         |  |  |
|                  | Withdrawal     | 0%      | 0%      |         |         |         |         |  |  |
|                  | Total Percent  | 0%      | 0%      |         |         |         | 0%      |  |  |
|                  | Total Enrolled | 0       | 0       | 0       | 0       | 0       | 0       |  |  |
| Native American  |                |         |         |         |         |         |         |  |  |
|                  | Success        | 0%      | 0%      |         |         |         |         |  |  |
|                  | Non-Success    | 0%      | 0%      |         |         |         |         |  |  |
|                  | Withdrawal     | 0%      | 0%      | 0%      | 0%      | 0%      | 0%      |  |  |
|                  |                |         |         |         |         |         |         |  |  |

|                  | Total Percent  | 0%   | 0% | 0%   | 0% | 0%   | 0% |
|------------------|----------------|------|----|------|----|------|----|
|                  | Total Enrolled | 0    | 0  | 0    | 0  | 0    | 0  |
| Pacific Islander |                |      |    |      |    |      |    |
|                  | Success        | 0%   | 0% | 0%   | 0% | 100% | 0% |
|                  | Non-Success    | 0%   | 0% | 0%   | 0% | 0%   | 0% |
|                  | Withdrawal     | 0%   | 0% | 0%   | 0% | 0%   | 0% |
|                  | Total Percent  | 0%   | 0% | 0%   | 0% | 100% | 0% |
|                  | Total Enrolled | 0    | 0  | 0    | 0  | 1    | 0  |
| White            |                |      |    |      |    |      |    |
|                  | Success        | 60%  | 0% | 75%  | 0% | 67%  | 0% |
|                  | Non-Success    | 0%   | 0% | 0%   | 0% | 0%   | 0% |
|                  | Withdrawal     | 40%  | 0% | 25%  | 0% | 33%  | 0% |
|                  | Total Percent  | 100% | 0% | 100% | 0% | 100% | 0% |
|                  | Total Enrolled | 5    | 0  | 4    | 0  | 3    | 0  |