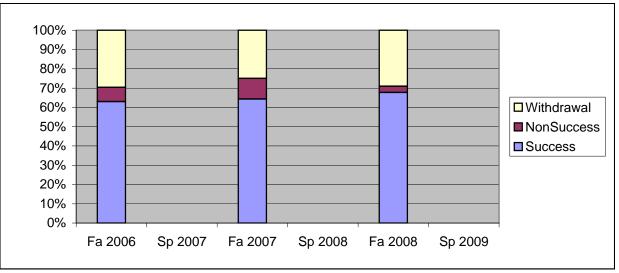

Chabot Success, Non-Success, and Withdrawal Rates By Semester Course: ARCH 14

|                | Fa 2006 | Sp 2007 | Fa 2007 | Sp 2008 | Fa 2008 | Sp 2009 |
|----------------|---------|---------|---------|---------|---------|---------|
| Success        | 63%     | 0%      | 64%     | 0%      | 68%     | 0%      |
| Non-Success    | 7%      | 0%      | 11%     | 0%      | 3%      | 0%      |
| Withdrawal     | 30%     | 0%      | 25%     | 0%      | 29%     | 0%      |
| Total Percent  | 100%    | 0%      | 100%    | 0%      | 100%    | 0%      |
| Total Enrolled | 27      | 0       | 28      | 0       | 31      | 0       |