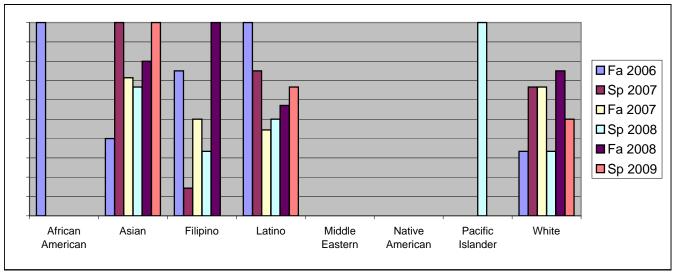

Chabot Success Rates By Ethnicity and Semester Course: ARCH 68

|                 |                | Fa 2006 | Sp 2007 | Fa 2007 | Sp 2008 | Fa 2008 | Sp 2009 |  |  |
|-----------------|----------------|---------|---------|---------|---------|---------|---------|--|--|
| African A       | American       |         |         |         |         |         |         |  |  |
|                 | Success        | 100%    | 0%      | 0%      | 0%      | 0%      | 0%      |  |  |
|                 | Non-Success    | 0%      | 0%      | 0%      | 0%      | 0%      | 50%     |  |  |
|                 | Withdrawal     | 0%      | 0%      | 100%    | 0%      | 100%    | 50%     |  |  |
|                 | Total Percent  | 100%    | 0%      | 100%    | 0%      | 100%    | 100%    |  |  |
|                 | Total Enrolled | 1       | 0       | 1       | 0       | 1       | 2       |  |  |
| Asian           |                |         |         |         |         |         |         |  |  |
|                 | Success        | 40%     | 100%    | 71%     | 67%     | 80%     | 100%    |  |  |
|                 | Non-Success    | 0%      | 0%      | 14%     | 33%     | 0%      | 0%      |  |  |
|                 | Withdrawal     | 60%     | 0%      | 14%     | 0%      | 20%     | 0%      |  |  |
|                 | Total Percent  | 100%    | 100%    | 100%    | 100%    | 100%    | 100%    |  |  |
|                 | Total Enrolled | 5       | 1       | 7       | 3       | 5       | 5       |  |  |
| Filipino        |                |         |         |         |         |         |         |  |  |
|                 | Success        | 75%     | 14%     | 50%     | 33%     | 100%    | 0%      |  |  |
|                 | Non-Success    | 0%      | 43%     | 50%     | 33%     | 0%      | 0%      |  |  |
|                 | Withdrawal     | 25%     | 43%     | 0%      | 33%     | 0%      | 0%      |  |  |
|                 | Total Percent  | 100%    | 100%    | 100%    | 100%    | 100%    | 0%      |  |  |
|                 | Total Enrolled | 4       | 7       | 4       | 3       | 2       | 0       |  |  |
| Latino          |                |         |         |         |         |         |         |  |  |
|                 | Success        | 100%    | 75%     | 44%     | 50%     | 57%     | 67%     |  |  |
|                 | Non-Success    | 0%      | 0%      | 44%     | 0%      | 14%     | 11%     |  |  |
|                 | Withdrawal     | 0%      | 25%     | 11%     | 50%     | 29%     | 22%     |  |  |
|                 | Total Percent  | 100%    | 100%    | 100%    | 100%    | 100%    | 100%    |  |  |
|                 | Total Enrolled | 2       | 4       | 9       | 6       | 7       | 9       |  |  |
| Middle E        | astern         |         |         |         |         |         |         |  |  |
|                 | Success        | 0%      | 0%      | 0%      | 0%      | 0%      | 0%      |  |  |
|                 | Non-Success    | 0%      | 0%      | 0%      | 0%      | 0%      | 0%      |  |  |
|                 | Withdrawal     | 0%      | 0%      | 0%      | 0%      | 0%      | 0%      |  |  |
|                 | Total Percent  | 0%      | 0%      | 0%      | 0%      | 0%      | 0%      |  |  |
|                 | Total Enrolled | 0       | 0       | 0       | 0       | 0       | 0       |  |  |
| Native American |                |         |         |         |         |         |         |  |  |

|                  | Success        | 0%   | 0%   | 0%   | 0%   | 0%   | 0%   |
|------------------|----------------|------|------|------|------|------|------|
|                  | Non-Success    | 0%   | 0%   | 0%   | 0%   | 0%   | 0%   |
|                  | Withdrawal     | 0%   | 0%   | 0%   | 0%   | 0%   | 0%   |
|                  | Total Percent  | 0%   | 0%   | 0%   | 0%   | 0%   | 0%   |
|                  | Total Enrolled | 0    | 0    | 0    | 0    | 0    | 0    |
| Pacific Islander |                |      |      |      |      |      |      |
|                  | Success        | 0%   | 0%   | 0%   | 100% | 0%   | 0%   |
|                  | Non-Success    | 0%   | 0%   | 0%   | 0%   | 0%   | 0%   |
|                  | Withdrawal     | 100% | 0%   | 0%   | 0%   | 0%   | 0%   |
|                  | Total Percent  | 100% | 0%   | 0%   | 100% | 0%   | 0%   |
|                  | Total Enrolled | 1    | 0    | 0    | 2    | 0    | 0    |
| White            |                |      |      |      |      |      |      |
|                  | Success        | 33%  | 67%  | 67%  | 33%  | 75%  | 50%  |
|                  | Non-Success    | 0%   | 0%   | 33%  | 0%   | 0%   | 50%  |
|                  | Withdrawal     | 67%  | 33%  | 0%   | 67%  | 25%  | 0%   |
|                  | Total Percent  | 100% | 100% | 100% | 100% | 100% | 100% |
|                  | Total Enrolled | 3    | 3    | 3    | 3    | 4    | 4    |