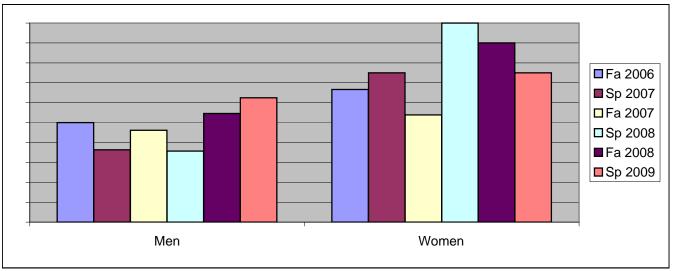

Chabot Success Rates By Gender and Semester Course: ARCH 68

|                | Fa 2006 | Sp 2007 | Fa 2007 | Sp 2008 | Fa 2008 | Sp 2009 |
|----------------|---------|---------|---------|---------|---------|---------|
| Men            |         |         |         |         |         |         |
| Success        | 50%     | 36%     | 46%     | 36%     | 55%     | 63%     |
| Non-Success    | 0%      | 27%     | 38%     | 21%     | 9%      | 19%     |
| Withdrawal     | 50%     | 36%     | 15%     | 43%     | 36%     | 19%     |
| Total Percent  | 100%    | 100%    | 100%    | 100%    | 100%    | 100%    |
| Total Enrolled | 18      | 11      | 13      | 14      | 11      | 16      |
| Women          |         |         |         |         |         |         |
| Success        | 67%     | 75%     | 54%     | 100%    | 90%     | 75%     |
| Non-Success    | 0%      | 0%      | 23%     | 0%      | 0%      | 25%     |
| Withdrawal     | 33%     | 25%     | 23%     | 0%      | 10%     | 0%      |
| Total Percent  | 100%    | 100%    | 100%    | 100%    | 100%    | 100%    |
| Total Enrolled | 3       | 4       | 13      | 5       | 10      | 8       |