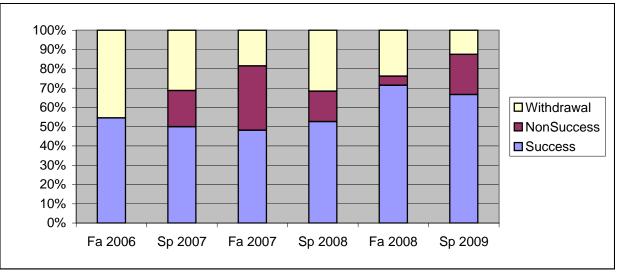

Chabot Success, Non-Success, and Withdrawal Rates By Semester Course: ARCH 68

|                | Fa 2006 | Sp 2007 | Fa 2007 | Sp 2008 | Fa 2008 | Sp 2009 |
|----------------|---------|---------|---------|---------|---------|---------|
| Success        | 55%     | 50%     | 48%     | 53%     | 71%     | 67%     |
| Non-Success    | 0%      | 19%     | 33%     | 16%     | 5%      | 21%     |
| Withdrawal     | 45%     | 31%     | 19%     | 32%     | 24%     | 13%     |
| Total Percent  | 100%    | 100%    | 100%    | 100%    | 100%    | 100%    |
| Total Enrolled | 22      | 16      | 27      | 19      | 21      | 24      |