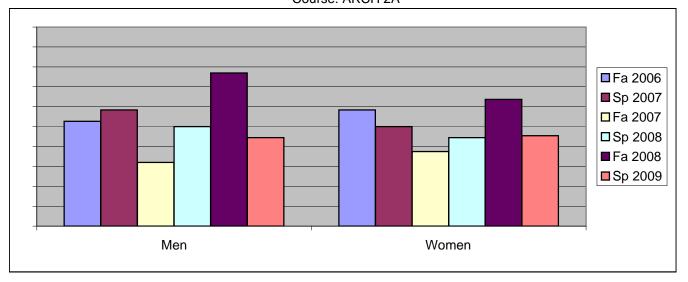

Chabot Success Rates By Gender and Semester Course: ARCH 2A

|                | Fa 2006 | Sp 2007 | Fa 2007 | Sp 2008 | Fa 2008 | Sp 2009 |
|----------------|---------|---------|---------|---------|---------|---------|
| Men            |         | •       |         | ·       |         |         |
| Success        | 53%     | 58%     | 32%     | 50%     | 77%     | 44%     |
| Non-Success    | 5%      | 25%     | 0%      | 25%     | 8%      | 22%     |
| Withdrawal     | 42%     | 17%     | 68%     | 25%     | 15%     | 33%     |
| Total Percent  | 100%    | 100%    | 100%    | 100%    | 100%    | 100%    |
| Total Enrolled | 19      | 12      | 25      | 12      | 13      | 18      |
| Women          |         |         |         |         |         |         |
| Success        | 58%     | 50%     | 38%     | 44%     | 64%     | 45%     |
| Non-Success    | 8%      | 25%     | 0%      | 33%     | 9%      | 27%     |
| Withdrawal     | 33%     | 25%     | 63%     | 22%     | 27%     | 27%     |
| Total Percent  | 100%    | 100%    | 100%    | 100%    | 100%    | 100%    |
| Total Enrolled | 12      | 4       | 8       | 9       | 11      | 11      |