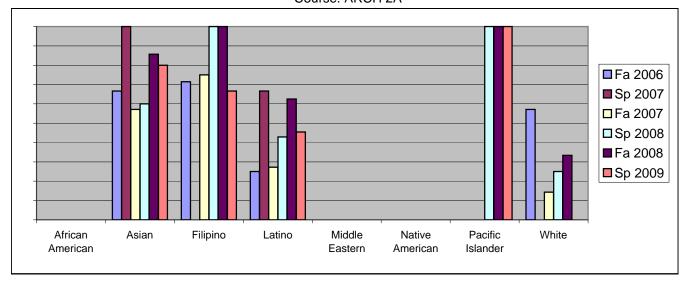

Chabot Success Rates By Ethnicity and Semester Course: ARCH 2A

|                  | Fa 2006 | Sp 2007 | Fa 2007 | Sp 2008 | Fa 2008 | Sp 2009 |  |
|------------------|---------|---------|---------|---------|---------|---------|--|
| African American |         |         |         |         |         |         |  |
| Success          | 0%      | 0%      | 0%      | 0%      | 0%      | 0%      |  |
| Non-Success      | 0%      | 0%      | 0%      | 0%      | 0%      | 50%     |  |
| Withdrawal       | 0%      | 0%      | 100%    | 0%      | 0%      | 50%     |  |
| Total Percent    | 0%      | 0%      | 100%    | 0%      | 0%      | 100%    |  |
| Total Enrolled   | 0       | 0       | 1       | 0       | 0       | 4       |  |
| Asian            |         |         |         |         |         |         |  |
| Success          | 67%     | 100%    | 57%     | 60%     | 86%     | 80%     |  |
| Non-Success      | 0%      | 0%      | 0%      | 20%     | 0%      | 0%      |  |
| Withdrawal       | 33%     | 0%      | 43%     | 20%     | 14%     | 20%     |  |
| Total Percent    | 100%    | 100%    | 100%    | 100%    | 100%    | 100%    |  |
| Total Enrolled   | 6       | 3       | 7       | 5       | 7       | 5       |  |
| Filipino         |         |         |         |         |         |         |  |
| Success          | 71%     | 0%      | 75%     | 100%    | 100%    | 67%     |  |
| Non-Success      | 14%     | 0%      | 0%      | 0%      | 0%      | 0%      |  |
| Withdrawal       | 14%     | 0%      | 25%     | 0%      | 0%      | 33%     |  |
| Total Percent    | 100%    | 0%      | 100%    | 100%    | 100%    | 100%    |  |
| Total Enrolled   | 7       | 0       | 4       | 1       | 3       | 3       |  |
| Latino           |         |         |         |         |         |         |  |
| Success          | 25%     | 67%     | 27%     | 43%     | 63%     | 45%     |  |
| Non-Success      | 13%     | 22%     | 0%      | 43%     | 25%     | 27%     |  |
| Withdrawal       | 63%     | 11%     | 73%     | 14%     | 13%     | 27%     |  |
| Total Percent    | 100%    | 100%    | 100%    | 100%    | 100%    | 100%    |  |
| Total Enrolled   | 8       | 9       | 11      | 7       | 8       | 11      |  |
| Middle Eastern   |         |         |         |         |         |         |  |
| Success          | 0%      | 0%      | 0%      | 0%      | 0%      | 0%      |  |
| Non-Success      | 0%      | 0%      | 0%      | 0%      | 0%      | 0%      |  |
| Withdrawal       | 0%      | 0%      | 0%      | 0%      | 0%      | 0%      |  |

|         | T              | 00/  | 201  | 00/  | 00/  | 201  | 00/  |
|---------|----------------|------|------|------|------|------|------|
|         | Total Percent  | 0%   | 0%   | 0%   | 0%   | 0%   | 0%   |
|         | Total Enrolled | 0    | 0    | 0    | 0    | 0    | 0    |
| Native  | American       |      |      |      |      |      |      |
|         | Success        | 0%   | 0%   | 0%   | 0%   | 0%   | 0%   |
|         | Non-Success    | 0%   | 0%   | 0%   | 0%   | 0%   | 0%   |
|         | Withdrawal     | 100% | 0%   | 0%   | 0%   | 0%   | 0%   |
|         | Total Percent  | 100% | 0%   | 0%   | 0%   | 0%   | 0%   |
|         | Total Enrolled | 1    | 0    | 0    | 0    | 0    | 0    |
| Pacific | Islander       |      |      |      |      |      |      |
|         | Success        | 0%   | 0%   | 0%   | 100% | 100% | 100% |
|         | Non-Success    | 0%   | 0%   | 0%   | 0%   | 0%   | 0%   |
|         | Withdrawal     | 0%   | 0%   | 0%   | 0%   | 0%   | 0%   |
|         | Total Percent  | 0%   | 0%   | 0%   | 100% | 100% | 100% |
|         | Total Enrolled | 0    | 0    | 0    | 1    | 1    | 2    |
| White   |                |      |      |      |      |      |      |
|         | Success        | 57%  | 0%   | 14%  | 25%  | 33%  | 0%   |
|         | Non-Success    | 0%   | 33%  | 0%   | 25%  | 0%   | 0%   |
|         | Withdrawal     | 43%  | 67%  | 86%  | 50%  | 67%  | 100% |
|         | Total Percent  | 100% | 100% | 100% | 100% | 100% | 100% |
|         | Total Enrolled | 7    | 3    | 7    | 4    | 3    | 1    |