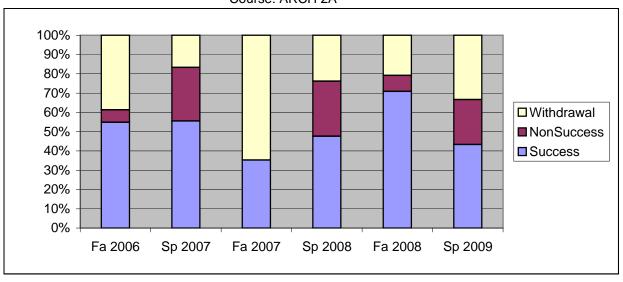

Chabot Success, Non-Success, and Withdrawal Rates By Semester Course: ARCH 2A

|                | Fa 2006 | Sp 2007 | Fa 2007 | Sp 2008 | Fa 2008 | Sp 2009 |
|----------------|---------|---------|---------|---------|---------|---------|
| Success        | 55%     | 56%     | 35%     | 48%     | 71%     | 43%     |
| Non-Success    | 6%      | 28%     | 0%      | 29%     | 8%      | 23%     |
| Withdrawal     | 39%     | 17%     | 65%     | 24%     | 21%     | 33%     |
| Total Percent  | 100%    | 100%    | 100%    | 100%    | 100%    | 100%    |
| Total Enrolled | 31      | 18      | 34      | 21      | 24      | 30      |