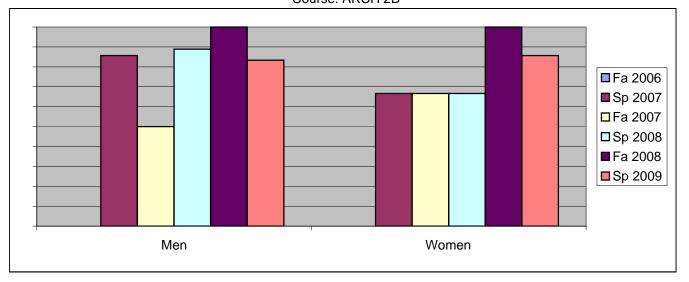

Chabot Success Rates By Gender and Semester Course: ARCH 2B

|                | Fa 2006 | Sp 2007 | Fa 2007 | Sp 2008 | Fa 2008 | Sp 2009 |
|----------------|---------|---------|---------|---------|---------|---------|
| Men            |         | •       |         | ·       |         | ·       |
| Success        | 0%      | 86%     | 50%     | 89%     | 100%    | 83%     |
| Non-Success    | 0%      | 0%      | 50%     | 0%      | 0%      | 17%     |
| Withdrawal     | 0%      | 14%     | 0%      | 11%     | 0%      | 0%      |
| Total Percent  | 0%      | 100%    | 100%    | 100%    | 100%    | 100%    |
| Total Enrolled | 0       | 7       | 2       | 9       | 7       | 6       |
| Women          |         |         |         |         |         |         |
| Success        | 0%      | 67%     | 67%     | 67%     | 100%    | 86%     |
| Non-Success    | 0%      | 0%      | 0%      | 33%     | 0%      | 14%     |
| Withdrawal     | 0%      | 33%     | 33%     | 0%      | 0%      | 0%      |
| Total Percent  | 0%      | 100%    | 100%    | 100%    | 100%    | 100%    |
| Total Enrolled | 0       | 6       | 3       | 3       | 2       | 7       |