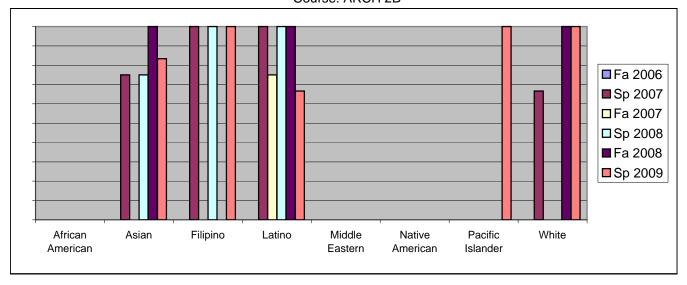

Chabot Success Rates By Ethnicity and Semester Course: ARCH 2B

|           |                | Fa 2006 | Sp 2007 | Fa 2007 | Sp 2008 | Fa 2008 | Sp 2009 |
|-----------|----------------|---------|---------|---------|---------|---------|---------|
| African A | merican        |         |         |         |         |         |         |
|           | Success        | 0%      | 0%      | 0%      | 0%      | 0%      | 0%      |
|           | Non-Success    | 0%      | 0%      | 0%      | 0%      | 0%      | 0%      |
|           | Withdrawal     | 0%      | 0%      | 0%      | 0%      | 0%      | 0%      |
|           | Total Percent  | 0%      | 0%      | 0%      | 0%      | 0%      | 0%      |
|           | Total Enrolled | 0       | 0       | 0       | 0       | 0       | 0       |
| Asian     |                |         |         |         |         |         |         |
|           | Success        | 0%      | 75%     | 0%      | 75%     | 100%    | 83%     |
|           | Non-Success    | 0%      | 0%      | 0%      | 0%      | 0%      | 17%     |
|           | Withdrawal     | 0%      | 25%     | 100%    | 25%     | 0%      | 0%      |
|           | Total Percent  | 0%      | 100%    | 100%    | 100%    | 100%    | 100%    |
|           | Total Enrolled | 0       | 4       | 1       | 4       | 4       | 6       |
| Filipino  |                |         |         |         |         |         |         |
|           | Success        | 0%      | 100%    | 0%      | 100%    | 0%      | 100%    |
|           | Non-Success    | 0%      | 0%      | 0%      | 0%      | 0%      | 0%      |
|           | Withdrawal     | 0%      | 0%      | 0%      | 0%      | 0%      | 0%      |
|           | Total Percent  | 0%      | 100%    | 0%      | 100%    | 0%      | 100%    |
|           | Total Enrolled | 0       | 3       | 0       | 3       | 0       | 1       |
| Latino    |                |         |         |         |         |         |         |
|           | Success        | 0%      | 100%    | 75%     | 100%    | 100%    | 67%     |
|           | Non-Success    | 0%      | 0%      | 25%     | 0%      | 0%      | 33%     |
|           | Withdrawal     | 0%      | 0%      | 0%      | 0%      | 0%      | 0%      |
|           | Total Percent  | 0%      | 100%    | 100%    | 100%    | 100%    | 100%    |
|           | Total Enrolled | 0       | 1       | 4       | 4       | 2       | 3       |
| Middle Ea |                |         |         |         |         |         |         |
|           | Success        | 0%      |         |         |         | 0%      | 0%      |
|           | Non-Success    | 0%      |         |         |         | 0%      | 0%      |
|           | Withdrawal     | 0%      | 0%      | 0%      | 0%      | 0%      | 0%      |

|         | T              | 201 | 00/  | 00/ | 00/  | 201  | 00/  |
|---------|----------------|-----|------|-----|------|------|------|
|         | Total Percent  | 0%  | 0%   | 0%  | 0%   | 0%   | 0%   |
|         | Total Enrolled | 0   | 0    | 0   | 0    | 0    | 0    |
| Native  | American       |     |      |     |      |      |      |
|         | Success        | 0%  | 0%   | 0%  | 0%   | 0%   | 0%   |
|         | Non-Success    | 0%  | 0%   | 0%  | 0%   | 0%   | 0%   |
|         | Withdrawal     | 0%  | 0%   | 0%  | 0%   | 0%   | 0%   |
|         | Total Percent  | 0%  | 0%   | 0%  | 0%   | 0%   | 0%   |
|         | Total Enrolled | 0   | 0    | 0   | 0    | 0    | 0    |
| Pacific | Islander       |     |      |     |      |      |      |
|         | Success        | 0%  | 0%   | 0%  | 0%   | 0%   | 100% |
|         | Non-Success    | 0%  | 0%   | 0%  | 0%   | 0%   | 0%   |
|         | Withdrawal     | 0%  | 0%   | 0%  | 0%   | 0%   | 0%   |
|         | Total Percent  | 0%  | 0%   | 0%  | 0%   | 0%   | 100% |
|         | Total Enrolled | 0   | 0    | 0   | 0    | 0    | 1    |
| White   |                |     |      |     |      |      |      |
|         | Success        | 0%  | 67%  | 0%  | 0%   | 100% | 100% |
|         | Non-Success    | 0%  | 0%   | 0%  | 100% | 0%   | 0%   |
|         | Withdrawal     | 0%  | 33%  | 0%  | 0%   | 0%   | 0%   |
|         | Total Percent  | 0%  | 100% | 0%  | 100% | 100% | 100% |
|         | Total Enrolled | 0   | 3    | 0   | 1    | 1    | 1    |