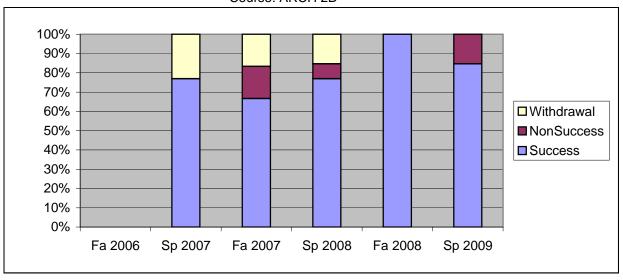

Chabot Success, Non-Success, and Withdrawal Rates By Semester Course: ARCH 2B

|                | Fa 2006 | Sp 2007 | Fa 2007 | Sp 2008 | Fa 2008 | Sp 2009 |
|----------------|---------|---------|---------|---------|---------|---------|
| Success        | 0%      | 77%     | 67%     | 77%     | 100%    | 85%     |
| Non-Success    | 0%      | 0%      | 17%     | 8%      | 0%      | 15%     |
| Withdrawal     | 0%      | 23%     | 17%     | 15%     | 0%      | 0%      |
| Total Percent  | 0%      | 100%    | 100%    | 100%    | 100%    | 100%    |
| Total Enrolled | 0       | 13      | 6       | 13      | 9       | 13      |