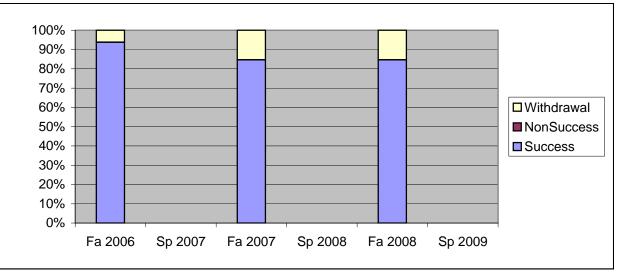

Chabot Success, Non-Success, and Withdrawal Rates By Semester Course: ARCH 8A

|                | Fa 2006 | Sp 2007 | Fa 2007 | Sp 2008 | Fa 2008 | Sp 2009 |
|----------------|---------|---------|---------|---------|---------|---------|
| Success        | 94%     | 0%      | 85%     | 0%      | 85%     | 0%      |
| Non-Success    | 0%      | 0%      | 0%      | 0%      | 0%      | 0%      |
| Withdrawal     | 6%      | 0%      | 15%     | 0%      | 15%     | 0%      |
| Total Percent  | 100%    | 0%      | 100%    | 0%      | 100%    | 0%      |
| Total Enrolled | 16      | 0       | 13      | 0       | 13      | 0       |