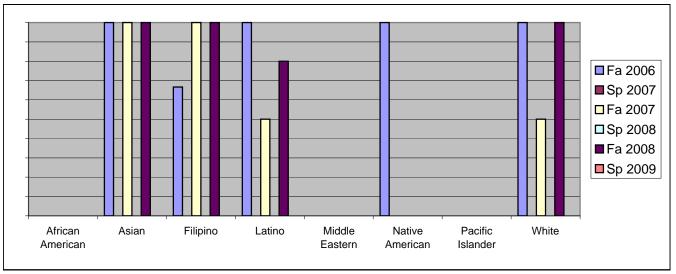

Chabot Success Rates By Ethnicity and Semester Course: ARCH 8A

|                  |                | Fa 2006 | Sp 2007 | Fa 2007 | Sp 2008 | Fa 2008 | Sp 2009 |  |  |
|------------------|----------------|---------|---------|---------|---------|---------|---------|--|--|
| African American |                |         |         |         |         |         |         |  |  |
|                  | Success        | 0%      | 0%      | 0%      | 0%      | 0%      | 0%      |  |  |
|                  | Non-Success    | 0%      | 0%      | 0%      | 0%      | 0%      | 0%      |  |  |
|                  | Withdrawal     | 0%      | 0%      | 0%      | 0%      | 0%      | 0%      |  |  |
|                  | Total Percent  | 0%      | 0%      | 0%      | 0%      | 0%      | 0%      |  |  |
|                  | Total Enrolled | 0       | 0       | 0       | 0       | 0       | 0       |  |  |
| Asian            |                |         |         |         |         |         |         |  |  |
|                  | Success        | 100%    | 0%      | 100%    | 0%      | 100%    | 0%      |  |  |
|                  | Non-Success    | 0%      | 0%      | 0%      | 0%      | 0%      | 0%      |  |  |
|                  | Withdrawal     | 0%      | 0%      | 0%      | 0%      | 0%      | 0%      |  |  |
|                  | Total Percent  | 100%    | 0%      | 100%    | 0%      | 100%    | 0%      |  |  |
|                  | Total Enrolled | 4       | 0       | 5       | 0       | 2       | 0       |  |  |
| Filipino         |                |         |         |         |         |         |         |  |  |
|                  | Success        | 67%     | 0%      | 100%    | 0%      | 100%    | 0%      |  |  |
|                  | Non-Success    | 0%      | 0%      | 0%      | 0%      | 0%      | 0%      |  |  |
|                  | Withdrawal     | 33%     | 0%      | 0%      | 0%      | 0%      | 0%      |  |  |
|                  | Total Percent  | 100%    | 0%      | 100%    | 0%      | 100%    | 0%      |  |  |
|                  | Total Enrolled | 3       | 0       | 3       | 0       | 2       | 0       |  |  |
| Latino           |                |         |         |         |         |         |         |  |  |
|                  | Success        | 100%    | 0%      | 50%     | 0%      | 80%     | 0%      |  |  |
|                  | Non-Success    | 0%      | 0%      | 0%      | 0%      | 0%      | 0%      |  |  |
|                  | Withdrawal     | 0%      | 0%      | 50%     | 0%      | 20%     | 0%      |  |  |
|                  | Total Percent  | 100%    | 0%      | 100%    | 0%      | 100%    | 0%      |  |  |
|                  | Total Enrolled | 5       | 0       | 2       | 0       | 5       | 0       |  |  |
| Middle Eastern   |                |         |         |         |         |         |         |  |  |
|                  | Success        | 0%      | 0%      |         |         |         | 0%      |  |  |
|                  | Non-Success    | 0%      | 0%      |         | 0%      | 0%      | 0%      |  |  |
|                  | Withdrawal     | 0%      | 0%      | 0%      | 0%      | 0%      | 0%      |  |  |
|                  | Total Percent  | 0%      | 0%      | 0%      | 0%      | 0%      | 0%      |  |  |
|                  | Total Enrolled | 0       | 0       | 0       | 0       | 0       | 0       |  |  |
| Native American  |                |         |         |         |         |         |         |  |  |
|                  | Success        | 100%    | 0%      | 0%      | 0%      | 0%      | 0%      |  |  |
|                  | Non-Success    | 0%      | 0%      | 0%      | 0%      | 0%      | 0%      |  |  |
|                  | Withdrawal     | 0%      | 0%      | 0%      | 0%      | 0%      | 0%      |  |  |
|                  |                |         |         |         |         |         |         |  |  |

|            | Total Percent  | 100% | 0% | 0%   | 0% | 0%   | 0% |
|------------|----------------|------|----|------|----|------|----|
|            | Total Enrolled | 1    | 0  | 0    | 0  | 0    | 0  |
| Pacific Is | slander        |      |    |      |    |      |    |
|            | Success        | 0%   | 0% | 0%   | 0% | 0%   | 0% |
|            | Non-Success    | 0%   | 0% | 0%   | 0% | 0%   | 0% |
|            | Withdrawal     | 0%   | 0% | 0%   | 0% | 0%   | 0% |
|            | Total Percent  | 0%   | 0% | 0%   | 0% | 0%   | 0% |
|            | Total Enrolled | 0    | 0  | 0    | 0  | 0    | 0  |
| White      |                |      |    |      |    |      |    |
|            | Success        | 100% | 0% | 50%  | 0% | 100% | 0% |
|            | Non-Success    | 0%   | 0% | 0%   | 0% | 0%   | 0% |
|            | Withdrawal     | 0%   | 0% | 50%  | 0% | 0%   | 0% |
|            | Total Percent  | 100% | 0% | 100% | 0% | 100% | 0% |
|            | Total Enrolled | 1    | 0  | 2    | 0  | 3    | 0  |