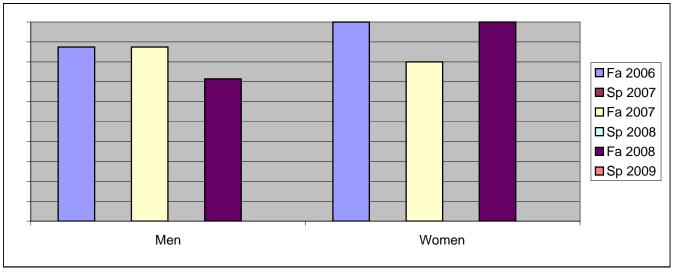

Chabot Success Rates By Gender and Semester Course: ARCH 8A

|                | Fa 2006 | Sp 2007 | Fa 2007 | Sp 2008 | Fa 2008 | Sp 2009 |
|----------------|---------|---------|---------|---------|---------|---------|
| Men            |         |         |         |         |         |         |
| Success        | 88%     | 0%      | 88%     | 0%      | 71%     | 0%      |
| Non-Success    | 0%      | 0%      | 0%      | 0%      | 0%      | 0%      |
| Withdrawal     | 13%     | 0%      | 13%     | 0%      | 29%     | 0%      |
| Total Percent  | 100%    | 0%      | 100%    | 0%      | 100%    | 0%      |
| Total Enrolled | 8       | 0       | 8       | 0       | 7       | 0       |
| Women          |         |         |         |         |         |         |
| Success        | 100%    | 0%      | 80%     | 0%      | 100%    | 0%      |
| Non-Success    | 0%      | 0%      | 0%      | 0%      | 0%      | 0%      |
| Withdrawal     | 0%      | 0%      | 20%     | 0%      | 0%      | 0%      |
| Total Percent  | 100%    | 0%      | 100%    | 0%      | 100%    | 0%      |
| Total Enrolled | 8       | 0       | 5       | 0       | 6       | 0       |