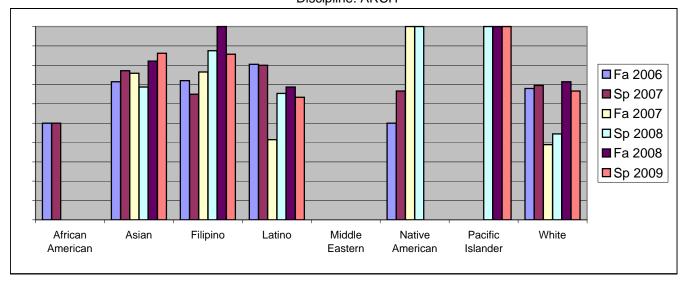

Chabot Success Rates By Ethnicity and Semester Discipline: ARCH

|           |                | Fa 2006 | Sp 2007 | Fa 2007 | Sp 2008 | Fa 2008 | Sp 2009 |
|-----------|----------------|---------|---------|---------|---------|---------|---------|
| African A | merican        |         |         |         |         |         |         |
|           | Success        | 50%     | 50%     | 0%      | 0%      | 0%      | 0%      |
|           | Non-Success    | 0%      | 0%      | 0%      | 0%      | 0%      | 50%     |
|           | Withdrawal     | 50%     | 50%     | 100%    | 0%      | 100%    | 50%     |
|           | Total Percent  | 100%    | 100%    | 100%    | 0%      | 100%    | 100%    |
|           | Total Enrolled | 4       | 4       | 2       | 0       | 2       | 6       |
| Asian     |                |         |         |         |         |         |         |
|           | Success        | 71%     | 77%     | 76%     | 69%     | 82%     | 86%     |
|           | Non-Success    | 7%      | 3%      | 7%      | 6%      | 0%      | 3%      |
|           | Withdrawal     | 21%     | 20%     | 17%     | 25%     | 18%     | 10%     |
|           | Total Percent  | 100%    | 100%    | 100%    | 100%    | 100%    | 100%    |
|           | Total Enrolled | 42      | 35      | 29      | 32      | 28      | 29      |
| Filipino  |                |         |         |         |         |         |         |
| •         | Success        | 72%     | 65%     | 76%     | 88%     | 100%    | 86%     |
|           | Non-Success    | 4%      | 15%     | 12%     | 6%      | 0%      | 0%      |
|           | Withdrawal     | 24%     | 20%     | 12%     | 6%      | 0%      | 14%     |
|           | Total Percent  | 100%    | 100%    | 100%    | 100%    | 100%    | 100%    |
|           | Total Enrolled | 25      | 20      | 17      | 16      | 10      | 7       |
| Latino    |                |         |         |         |         |         |         |
|           | Success        | 80%     | 80%     | 41%     | 65%     | 69%     | 63%     |
|           | Non-Success    | 2%      | 15%     | 17%     | 15%     | 13%     | 17%     |
|           | Withdrawal     | 17%     | 5%      | 41%     | 19%     | 19%     | 20%     |
|           | Total Percent  | 100%    | 100%    | 100%    |         |         |         |
|           | Total Enrolled | 41      |         |         | 26      |         |         |
| Middle Ea |                |         |         |         |         |         |         |
|           | Success        | 0%      | 0%      | 0%      | 0%      | 0%      | 0%      |
|           | Non-Success    | 0%      |         |         |         |         |         |
|           | Withdrawal     | 0%      |         |         |         |         | 0%      |

|             | Total Percent  | 0%   | 0%   | 0%   | 0%   | 0%   | 0%   |
|-------------|----------------|------|------|------|------|------|------|
|             | Total Enrolled | 0    | 0    | 0    | 0    | 0    | 0    |
| Native An   | nerican        |      |      |      |      |      |      |
|             | Success        | 50%  | 67%  | 100% | 100% | 0%   | 0%   |
|             | Non-Success    | 0%   | 33%  | 0%   | 0%   | 0%   | 0%   |
|             | Withdrawal     | 50%  | 0%   | 0%   | 0%   | 0%   | 0%   |
|             | Total Percent  | 100% | 100% | 100% | 100% | 0%   | 0%   |
|             | Total Enrolled | 2    | 3    | 1    | 1    | 0    | 0    |
| Pacific Isl | lander         |      |      |      |      |      |      |
|             | Success        | 0%   | 0%   | 0%   | 100% | 100% | 100% |
|             | Non-Success    | 0%   | 0%   | 0%   | 0%   | 0%   | 0%   |
|             | Withdrawal     | 100% | 0%   | 0%   | 0%   | 0%   | 0%   |
|             | Total Percent  | 100% | 0%   | 0%   | 100% | 100% | 100% |
|             | Total Enrolled | 1    | 0    | 0    | 3    | 2    | 4    |
| White       |                |      |      |      |      |      |      |
|             | Success        | 68%  | 70%  | 39%  | 44%  | 71%  | 67%  |
|             | Non-Success    | 4%   | 4%   | 6%   | 28%  | 0%   | 17%  |
|             | Withdrawal     | 28%  | 26%  | 56%  | 28%  | 29%  | 17%  |
|             | Total Percent  | 100% | 100% | 100% | 100% | 100% | 100% |
|             | Total Enrolled | 25   | 23   | 18   | 18   | 14   | 12   |