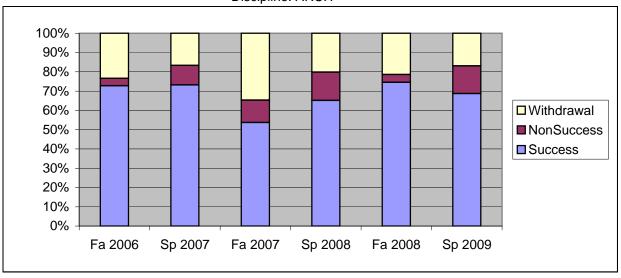

Chabot Success, Non-Success, and Withdrawal Rates By Semester Discipline: ARCH

|                | Fa 2006 | Sp 2007 | Fa 2007 | Sp 2008 | Fa 2008 | Sp 2009 |
|----------------|---------|---------|---------|---------|---------|---------|
| Success        | 73%     | 73%     | 54%     | 65%     | 74%     | 69%     |
| Non-Success    | 4%      | 10%     | 12%     | 15%     | 4%      | 14%     |
| Withdrawal     | 23%     | 17%     | 35%     | 20%     | 21%     | 17%     |
| Total Percent  | 100%    | 100%    | 100%    | 100%    | 100%    | 100%    |
| Total Enrolled | 158     | 138     | 121     | 109     | 98      | 112     |