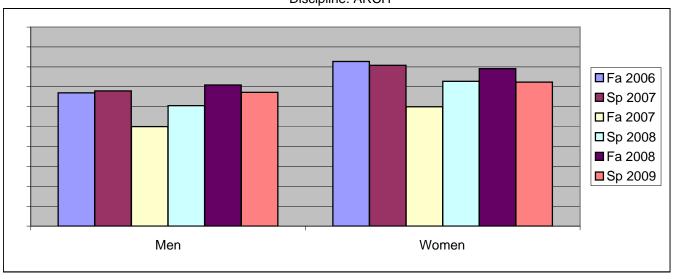

Chabot Success Rates By Gender and Semester Discipline: ARCH

|                | Fa 2006 | Sp 2007 | Fa 2007 | Sp 2008 | Fa 2008 | Sp 2009 |
|----------------|---------|---------|---------|---------|---------|---------|
| Men            |         | •       |         | ·       |         | •       |
| Success        | 67%     | 68%     | 50%     | 61%     | 71%     | 67%     |
| Non-Success    | 5%      | 10%     | 10%     | 15%     | 5%      | 14%     |
| Withdrawal     | 28%     | 22%     | 40%     | 24%     | 24%     | 19%     |
| Total Percent  | 100%    | 100%    | 100%    | 100%    | 100%    | 100%    |
| Total Enrolled | 103     | 81      | 72      | 71      | 55      | 64      |
| Women          |         |         |         |         |         |         |
| Success        | 83%     | 81%     | 60%     | 73%     | 79%     | 72%     |
| Non-Success    | 2%      | 10%     | 13%     | 15%     | 2%      | 15%     |
| Withdrawal     | 15%     | 10%     | 27%     | 12%     | 19%     | 13%     |
| Total Percent  | 100%    | 100%    | 100%    | 100%    | 100%    | 100%    |
| Total Enrolled | 52      | 52      | 45      | 33      | 43      | 47      |