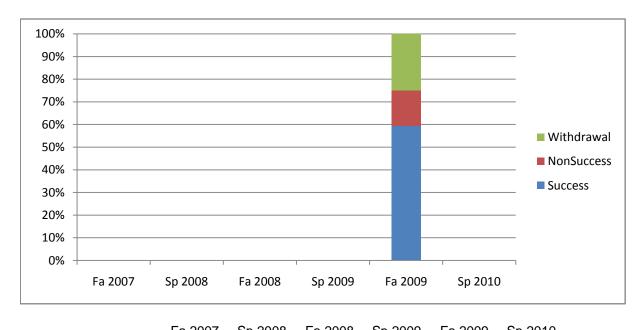

Chabot Success, Non-Success, and Withdrawal Rates By Semester Course: ARCH 12

|                | Fa 2007 | Sp 2008 | Fa 2008 | Sp 2009 | Fa 2009 | Sp 2010 |
|----------------|---------|---------|---------|---------|---------|---------|
| Success        | 0%      | 0%      | 0%      | 0%      | 59%     | 0%      |
| Non-Success    | 0%      | 0%      | 0%      | 0%      | 16%     | 0%      |
| Withdrawal     | 0%      | 0%      | 0%      | 0%      | 25%     | 0%      |
| Total Percent  | 0%      | 0%      | 0%      | 0%      | 100%    | 0%      |
| Total Enrolled | 0       | 0       | 0       | 0       | 32      | 0       |