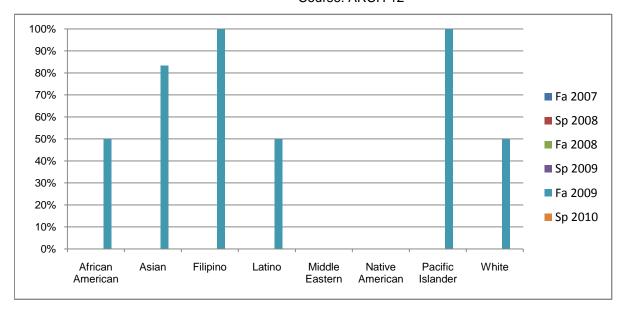

Chabot Success Rates By Ethnicity and Semester Course: ARCH 12

|           |                | Fa 2007 | Sp 2008 | Fa 2008 | Sp 2009 | Fa 2009 | Sp 2010 |
|-----------|----------------|---------|---------|---------|---------|---------|---------|
| African A | American       |         |         |         |         |         |         |
|           | Success        | 0%      | 0%      | 0%      | 0%      | 50%     | 0%      |
|           | Non-Success    | 0%      | 0%      | 0%      | 0%      | 0%      | 0%      |
|           | Withdrawal     | 0%      | 0%      | 0%      | 0%      | 50%     | 0%      |
|           | Total Percent  | 0%      | 0%      | 0%      | 0%      | 100%    | 0%      |
|           | Total Enrolled | 0       | 0       | 0       | 0       | 2       | 0       |
| Asian     |                |         |         |         |         |         |         |
|           | Success        | 0%      | 0%      | 0%      | 0%      | 83%     | 0%      |
|           | Non-Success    | 0%      | 0%      | 0%      | 0%      | 17%     | 0%      |
|           | Withdrawal     | 0%      | 0%      | 0%      | 0%      | 0%      | 0%      |
|           | Total Percent  | 0%      | 0%      | 0%      | 0%      | 100%    | 0%      |
|           | Total Enrolled | 0       | 0       | 0       | 0       | 6       | 0       |
| Filipino  |                |         |         |         |         |         |         |
|           | Success        | 0%      | 0%      | 0%      | 0%      | 100%    | 0%      |
|           | Non-Success    | 0%      | 0%      | 0%      | 0%      | 0%      | 0%      |
|           | Withdrawal     | 0%      | 0%      | 0%      | 0%      | 0%      | 0%      |
|           | Total Percent  | 0%      | 0%      | 0%      | 0%      | 100%    | 0%      |
|           | Total Enrolled | 0       | 0       | 0       | 0       | 1       | 0       |
| Latino    |                |         |         |         |         |         |         |
|           | Success        | 0%      | 0%      | 0%      | 0%      | 50%     | 0%      |
|           | Non-Success    | 0%      | 0%      | 0%      | 0%      | 13%     | 0%      |
|           | Withdrawal     | 0%      | 0%      | 0%      | 0%      | 38%     | 0%      |
|           | Total Percent  | 0%      | 0%      | 0%      | 0%      | 100%    | 0%      |
|           | Total Enrolled | 0       | 0       | 0       | 0       | 16      | 0       |
| Middle E  | astern         |         |         |         |         |         |         |
|           | Success        | 0%      | 0%      | 0%      | 0%      | 0%      | 0%      |
|           | Non-Success    | 0%      | 0%      | 0%      | 0%      | 0%      | 0%      |
|           | Withdrawal     | 0%      | 0%      | 0%      | 0%      | 0%      | 0%      |
|           |                |         |         |         |         |         |         |

|           | Total Percent  | 0% | 0% | 0% | 0% | 0%   | 0% |
|-----------|----------------|----|----|----|----|------|----|
|           |                |    |    |    |    |      |    |
|           | Total Enrolled | 0  | 0  | 0  | 0  | 0    | 0  |
| Native A  | American       |    |    |    |    |      |    |
|           | Success        | 0% | 0% | 0% | 0% | 0%   | 0% |
|           | Non-Success    | 0% | 0% | 0% | 0% | 0%   | 0% |
|           | Withdrawal     | 0% | 0% | 0% | 0% | 0%   | 0% |
|           | Total Percent  | 0% | 0% | 0% | 0% | 0%   | 0% |
|           | Total Enrolled | 0  | 0  | 0  | 0  | 0    | 0  |
| Pacific I | slander        |    |    |    |    |      |    |
|           | Success        | 0% | 0% | 0% | 0% | 100% | 0% |
|           | Non-Success    | 0% | 0% | 0% | 0% | 0%   | 0% |
|           | Withdrawal     | 0% | 0% | 0% | 0% | 0%   | 0% |
|           | Total Percent  | 0% | 0% | 0% | 0% | 100% | 0% |
|           | Total Enrolled | 0  | 0  | 0  | 0  | 1    | 0  |
| White     |                |    |    |    |    |      |    |
|           | Success        | 0% | 0% | 0% | 0% | 50%  | 0% |
|           | Non-Success    | 0% | 0% | 0% | 0% | 50%  | 0% |
|           | Withdrawal     | 0% | 0% | 0% | 0% | 0%   | 0% |
|           | Total Percent  | 0% | 0% | 0% | 0% | 100% | 0% |
|           | Total Enrolled | 0  | 0  | 0  | 0  | 4    | 0  |