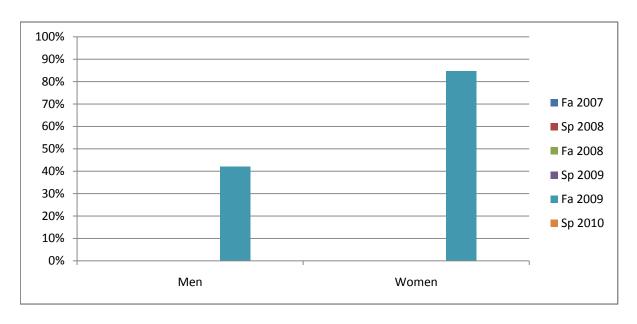

Chabot Success Rates By Gender and Semester Course: ARCH 12

|                | Fa 2007 | Sp 2008 | Fa 2008 | Sp 2009 | Fa 2009 | Sp 2010 |
|----------------|---------|---------|---------|---------|---------|---------|
| Men            |         | -       |         | -       |         | -       |
| Success        | 0%      | 0%      | 0%      | 0%      | 42%     | 0%      |
| Non-Success    | 0%      | 0%      | 0%      | 0%      | 26%     | 0%      |
| Withdrawal     | 0%      | 0%      | 0%      | 0%      | 32%     | 0%      |
| Total Percent  | 0%      | 0%      | 0%      | 0%      | 100%    | 0%      |
| Total Enrolled | 0       | 0       | 0       | 0       | 19      | 0       |
| Women          |         |         |         |         |         |         |
| Success        | 0%      | 0%      | 0%      | 0%      | 85%     | 0%      |
| Non-Success    | 0%      | 0%      | 0%      | 0%      | 0%      | 0%      |
| Withdrawal     | 0%      | 0%      | 0%      | 0%      | 15%     | 0%      |
| Total Percent  | 0%      | 0%      | 0%      | 0%      | 100%    | 0%      |
| Total Enrolled | 0       | 0       | 0       | 0       | 13      | 0       |