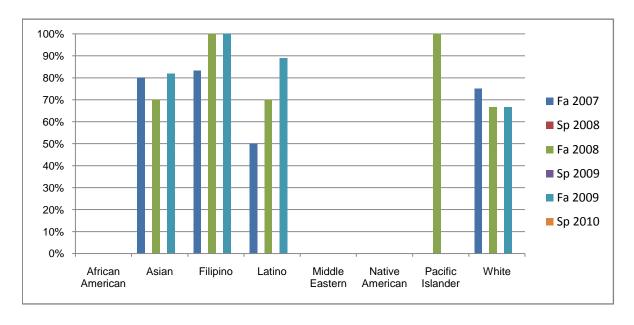

Chabot Success Rates By Ethnicity and Semester Course: ARCH 14

|           |                | Fa 2007 | Sp 2008 | Fa 2008 | Sp 2009 | Fa 2009 | Sp 2010 |
|-----------|----------------|---------|---------|---------|---------|---------|---------|
| African A | American       |         |         |         |         |         |         |
|           | Success        | 0%      | 0%      | 0%      | 0%      | 0%      | 0%      |
|           | Non-Success    | 0%      | 0%      | 0%      | 0%      | 100%    | 0%      |
|           | Withdrawal     | 0%      | 0%      | 100%    | 0%      | 0%      | 0%      |
|           | Total Percent  | 0%      | 0%      | 100%    | 0%      | 100%    | 0%      |
|           | Total Enrolled | 0       | 0       | 1       | 0       | 1       | 0       |
| Asian     |                |         |         |         |         |         |         |
|           | Success        | 80%     | 0%      | 70%     | 0%      | 82%     | 0%      |
|           | Non-Success    | 20%     | 0%      | 0%      | 0%      | 9%      | 0%      |
|           | Withdrawal     | 0%      | 0%      | 30%     | 0%      | 9%      | 0%      |
|           | Total Percent  | 100%    | 0%      | 100%    | 0%      | 100%    | 0%      |
|           | Total Enrolled | 5       | 0       | 10      | 0       | 11      | 0       |
| Filipino  |                |         |         |         |         |         |         |
|           | Success        | 83%     | 0%      | 100%    | 0%      | 100%    | 0%      |
|           | Non-Success    | 0%      | 0%      | 0%      | 0%      | 0%      | 0%      |
|           | Withdrawal     | 17%     | 0%      | 0%      | 0%      | 0%      | 0%      |
|           | Total Percent  | 100%    | 0%      | 100%    | 0%      | 100%    | 0%      |
|           | Total Enrolled | 6       | 0       | 3       | 0       | 1       | 0       |
| Latino    |                |         |         |         |         |         |         |
|           | Success        | 50%     | 0%      | 70%     | 0%      | 89%     | 0%      |
|           | Non-Success    | 10%     | 0%      | 10%     | 0%      | 11%     | 0%      |
|           | Withdrawal     | 40%     | 0%      | 20%     | 0%      | 0%      | 0%      |
|           | Total Percent  | 100%    | 0%      | 100%    | 0%      | 100%    | 0%      |
|           | Total Enrolled | 10      | 0       | 10      | 0       | 9       | 0       |
| Middle E  | astern         |         |         |         |         |         |         |
|           | Success        | 0%      | 0%      | 0%      | 0%      | 0%      | 0%      |
|           | Non-Success    | 0%      | 0%      | 0%      | 0%      | 0%      | 0%      |
|           | Withdrawal     | 0%      | 0%      | 0%      | 0%      | 0%      | 0%      |
|           |                |         |         |         |         |         |         |

|            | Total Percent  | 0%   | 0% | 0%   | 0% | 0%   | 0% |
|------------|----------------|------|----|------|----|------|----|
|            | Total Enrolled | 0    | 0  | 0    | 0  | 0    | 0  |
| Native A   | merican        |      |    |      |    |      |    |
|            | Success        | 0%   | 0% | 0%   | 0% | 0%   | 0% |
|            | Non-Success    | 0%   | 0% | 0%   | 0% | 0%   | 0% |
|            | Withdrawal     | 0%   | 0% | 0%   | 0% | 0%   | 0% |
|            | Total Percent  | 0%   | 0% | 0%   | 0% | 0%   | 0% |
|            | Total Enrolled | 0    | 0  | 0    | 0  | 0    | 0  |
| Pacific Is | slander        |      |    |      |    |      |    |
|            | Success        | 0%   | 0% | 100% | 0% | 0%   | 0% |
|            | Non-Success    | 0%   | 0% | 0%   | 0% | 0%   | 0% |
|            | Withdrawal     | 0%   | 0% | 0%   | 0% | 0%   | 0% |
|            | Total Percent  | 0%   | 0% | 100% | 0% | 0%   | 0% |
|            | Total Enrolled | 0    | 0  | 1    | 0  | 0    | 0  |
| White      |                |      |    |      |    |      |    |
|            | Success        | 75%  | 0% | 67%  | 0% | 67%  | 0% |
|            | Non-Success    | 0%   | 0% | 0%   | 0% | 0%   | 0% |
|            | Withdrawal     | 25%  | 0% | 33%  | 0% | 33%  | 0% |
|            | Total Percent  | 100% | 0% | 100% | 0% | 100% | 0% |
|            | Total Enrolled | 4    | 0  | 3    | 0  | 3    | 0  |