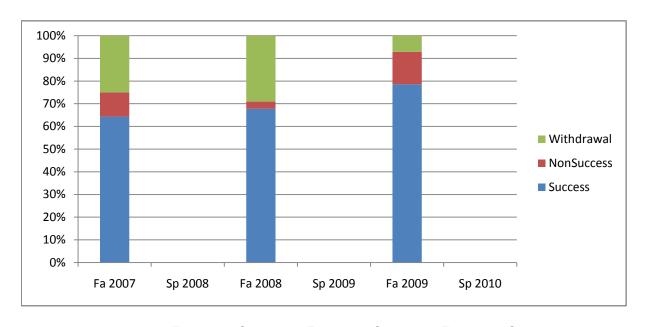

Chabot Success, Non-Success, and Withdrawal Rates By Semester Course: ARCH 14

|                | Fa 2007 | Sp 2008 | Fa 2008 | Sp 2009 | Fa 2009 | Sp 2010 |
|----------------|---------|---------|---------|---------|---------|---------|
| Success        | 64%     | 0%      | 68%     | 0%      | 79%     | 0%      |
| Non-Success    | 11%     | 0%      | 3%      | 0%      | 14%     | 0%      |
| Withdrawal     | 25%     | 0%      | 29%     | 0%      | 7%      | 0%      |
| Total Percent  | 100%    | 0%      | 100%    | 0%      | 100%    | 0%      |
| Total Enrolled | 28      | 0       | 31      | 0       | 28      | 0       |