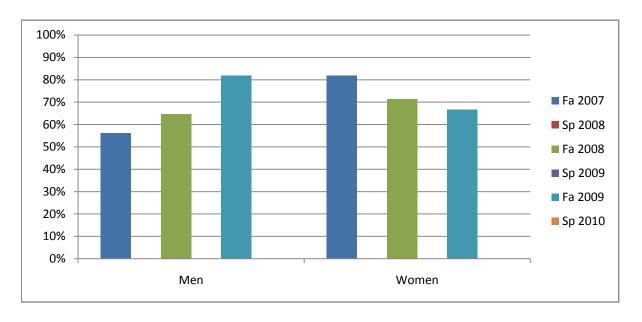

Chabot Success Rates By Gender and Semester Course: ARCH 14

|                | Fa 2007 | Sp 2008 | Fa 2008 | Sp 2009 | Fa 2009 | Sp 2010 |
|----------------|---------|---------|---------|---------|---------|---------|
| Men            |         |         |         |         |         |         |
| Success        | 56%     | 0%      | 65%     | 0%      | 82%     | 0%      |
| Non-Success    | 6%      | 0%      | 6%      | 0%      | 14%     | 0%      |
| Withdrawal     | 38%     | 0%      | 29%     | 0%      | 5%      | 0%      |
| Total Percent  | 100%    | 0%      | 100%    | 0%      | 100%    | 0%      |
| Total Enrolled | 16      | 0       | 17      | 0       | 22      | 0       |
| Women          |         |         |         |         |         |         |
| Success        | 82%     | 0%      | 71%     | 0%      | 67%     | 0%      |
| Non-Success    | 18%     | 0%      | 0%      | 0%      | 17%     | 0%      |
| Withdrawal     | 0%      | 0%      | 29%     | 0%      | 17%     | 0%      |
| Total Percent  | 100%    | 0%      | 100%    | 0%      | 100%    | 0%      |
| Total Enrolled | 11      | 0       | 14      | 0       | 6       | 0       |