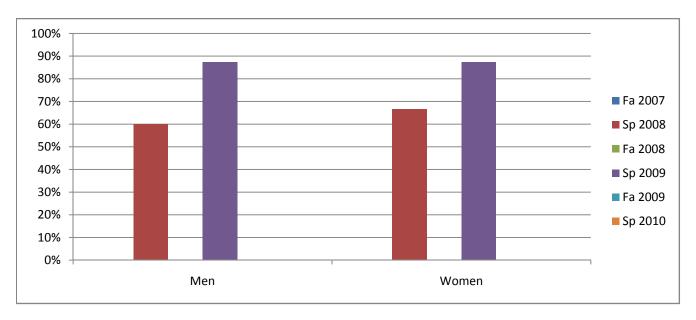

Chabot Success Rates By Gender and Semester Course: ARCH 16

|                | Fa 2007 | Sp 2008 | Fa 2008 | Sp 2009 | Fa 2009 | Sp 2010 |
|----------------|---------|---------|---------|---------|---------|---------|
| Men            |         |         |         |         |         |         |
| Success        | 0%      | 60%     | 0%      | 88%     | 0%      | 0%      |
| Non-Success    | 0%      | 20%     | 0%      | 6%      | 0%      | 0%      |
| Withdrawal     | 0%      | 20%     | 0%      | 6%      | 0%      | 0%      |
| Total Percent  | 0%      | 100%    | 0%      | 100%    | 0%      | 0%      |
| Total Enrolled | 0       | 15      | 0       | 16      | 0       | 0       |
| Women          |         |         |         |         |         |         |
| Success        | 0%      | 67%     | 0%      | 88%     | 0%      | 0%      |
| Non-Success    | 0%      | 17%     | 0%      | 13%     | 0%      | 0%      |
| Withdrawal     | 0%      | 17%     | 0%      | 0%      | 0%      | 0%      |
| Total Percent  | 0%      | 100%    | 0%      | 100%    | 0%      | 0%      |
| Total Enrolled | 0       | 6       | 0       | 8       | 0       | 0       |