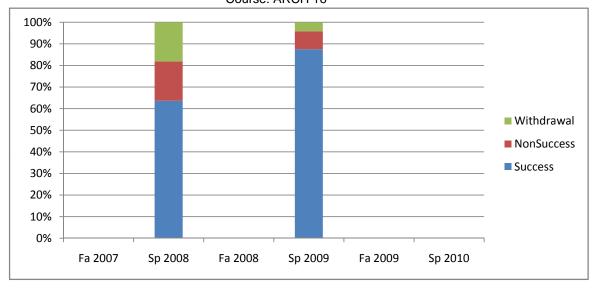

Chabot Success, Non-Success, and Withdrawal Rates By Semester Course: ARCH 16

|                | Fa 2007 | Sp 2008 | Fa 2008 | Sp 2009 | Fa 2009 | Sp 2010 |
|----------------|---------|---------|---------|---------|---------|---------|
| Success        | 0%      | 64%     | 0%      | 88%     | 0%      | 0%      |
| Non-Success    | 0%      | 18%     | 0%      | 8%      | 0%      | 0%      |
| Withdrawal     | 0%      | 18%     | 0%      | 4%      | 0%      | 0%      |
| Total Percent  | 0%      | 100%    | 0%      | 100%    | 0%      | 0%      |
| Total Enrolled | 0       | 22      | 0       | 24      | 0       | 0       |