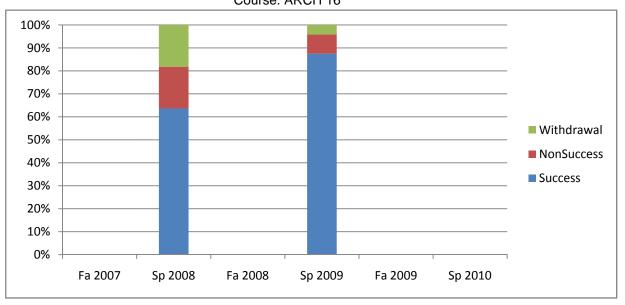

Chabot Success, Non-Success, and Withdrawal Rates By Semester Course: ARCH 16

|                | Fa 2007 | Sp 2008 | Fa 2008 | Sp 2009 | Fa 2009 | Sp 2010 |
|----------------|---------|---------|---------|---------|---------|---------|
| Success        | 0%      | 64%     | 0%      | 88%     | 0%      | 0%      |
| Non-Success    | 0%      | 18%     | 0%      | 8%      | 0%      | 0%      |
| Withdrawal     | 0%      | 18%     | 0%      | 4%      | 0%      | 0%      |
| Total Percent  | 0%      | 100%    | 0%      | 100%    | 0%      | 0%      |
| Total Enrolled | 0       | 22      | 0       | 24      | 0       | 0       |