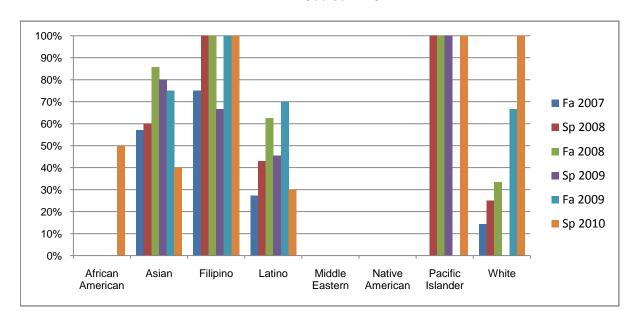

Chabot Success Rates By Ethnicity and Semester Course: ARCH 2A

|                  | Fa 2007 | Sp 2008 | Fa 2008 | Sp 2009 | Fa 2009 | Sp 2010 |
|------------------|---------|---------|---------|---------|---------|---------|
| African American |         |         |         |         |         |         |
| Success          | 0%      | 0%      | 0%      | 0%      | 0%      | 50%     |
| Non-Success      | 0%      | 0%      | 0%      | 50%     | 0%      | 0%      |
| Withdrawal       | 100%    | 0%      | 0%      | 50%     | 0%      | 50%     |
| Total Percent    | 100%    | 0%      | 0%      | 100%    | 0%      | 100%    |
| Total Enrolled   | 1       | 0       | 0       | 4       | 0       | 2       |
| Asian            |         |         |         |         |         |         |
| Success          | 57%     | 60%     | 86%     | 80%     | 75%     | 40%     |
| Non-Success      | 0%      | 20%     | 0%      | 0%      | 25%     | 20%     |
| Withdrawal       | 43%     | 20%     | 14%     | 20%     | 0%      | 40%     |
| Total Percent    | 100%    | 100%    | 100%    | 100%    | 100%    | 100%    |
| Total Enrolled   | 7       | 5       | 7       | 5       | 4       | 5       |
| Filipino         |         |         |         |         |         |         |
| Success          | 75%     | 100%    | 100%    | 67%     | 100%    | 100%    |
| Non-Success      | 0%      | 0%      | 0%      | 0%      | 0%      | 0%      |
| Withdrawal       | 25%     | 0%      | 0%      | 33%     | 0%      | 0%      |
| Total Percent    | 100%    | 100%    | 100%    | 100%    | 100%    | 100%    |
| Total Enrolled   | 4       | 1       | 3       | 3       | 3       | 1       |
| Latino           |         |         |         |         |         |         |
| Success          | 27%     | 43%     | 63%     | 45%     | 70%     | 30%     |
| Non-Success      | 0%      | 43%     | 25%     | 27%     | 0%      | 10%     |
| Withdrawal       | 73%     | 14%     | 13%     | 27%     | 30%     | 60%     |
| Total Percent    | 100%    | 100%    | 100%    | 100%    | 100%    | 100%    |
| Total Enrolled   | 11      | 7       | 8       | 11      | 10      | 10      |
| Middle Eastern   |         |         |         |         |         |         |
| Success          | 0%      | 0%      | 0%      | 0%      | 0%      | 0%      |
| Non-Success      | 0%      | 0%      | 0%      | 0%      | 0%      | 0%      |
| Withdrawal       | 0%      | 0%      | 0%      | 0%      | 0%      | 0%      |

|            | Total Percent  | 0%   | 0%   | 0%   | 0%   | 0%   | 0%   |
|------------|----------------|------|------|------|------|------|------|
|            | Total Enrolled | 0    | 0    | 0    | 0    | 0    | 0    |
| Native Ar  | nerican        |      |      |      |      |      |      |
|            | Success        | 0%   | 0%   | 0%   | 0%   | 0%   | 0%   |
|            | Non-Success    | 0%   | 0%   | 0%   | 0%   | 0%   | 0%   |
|            | Withdrawal     | 0%   | 0%   | 0%   | 0%   | 0%   | 0%   |
|            | Total Percent  | 0%   | 0%   | 0%   | 0%   | 0%   | 0%   |
|            | Total Enrolled | 0    | 0    | 0    | 0    | 0    | 0    |
| Pacific Is | lander         |      |      |      |      |      |      |
|            | Success        | 0%   | 100% | 100% | 100% | 0%   | 100% |
|            | Non-Success    | 0%   | 0%   | 0%   | 0%   | 100% | 0%   |
|            | Withdrawal     | 0%   | 0%   | 0%   | 0%   | 0%   | 0%   |
|            | Total Percent  | 0%   | 100% | 100% | 100% | 100% | 100% |
|            | Total Enrolled | 0    | 1    | 1    | 2    | 1    | 1    |
| White      |                |      |      |      |      |      |      |
|            | Success        | 14%  | 25%  | 33%  | 0%   | 67%  | 100% |
|            | Non-Success    | 0%   | 25%  | 0%   | 0%   | 33%  | 0%   |
|            | Withdrawal     | 86%  | 50%  | 67%  | 100% | 0%   | 0%   |
|            | Total Percent  | 100% | 100% | 100% | 100% | 100% | 100% |
|            | Total Enrolled | 7    | 4    | 3    | 1    | 3    | 1    |