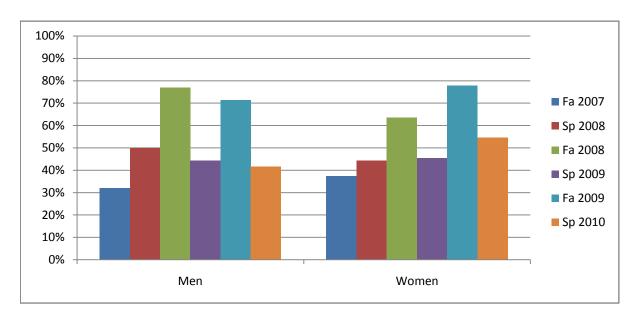

Chabot Success Rates By Gender and Semester Course: ARCH 2A

|                | Fa 2007 | Sp 2008 | Fa 2008 | Sp 2009 | Fa 2009 | Sp 2010 |
|----------------|---------|---------|---------|---------|---------|---------|
| Men            |         | •       |         | •       |         | ·       |
| Success        | 32%     | 50%     | 77%     | 44%     | 71%     | 42%     |
| Non-Success    | 0%      | 25%     | 8%      | 22%     | 14%     | 17%     |
| Withdrawal     | 68%     | 25%     | 15%     | 33%     | 14%     | 42%     |
| Total Percent  | 100%    | 100%    | 100%    | 100%    | 100%    | 100%    |
| Total Enrolled | 25      | 12      | 13      | 18      | 14      | 12      |
| Women          |         |         |         |         |         |         |
| Success        | 38%     | 44%     | 64%     | 45%     | 78%     | 55%     |
| Non-Success    | 0%      | 33%     | 9%      | 27%     | 11%     | 0%      |
| Withdrawal     | 63%     | 22%     | 27%     | 27%     | 11%     | 45%     |
| Total Percent  | 100%    | 100%    | 100%    | 100%    | 100%    | 100%    |
| Total Enrolled | 8       | 9       | 11      | 11      | 9       | 11      |