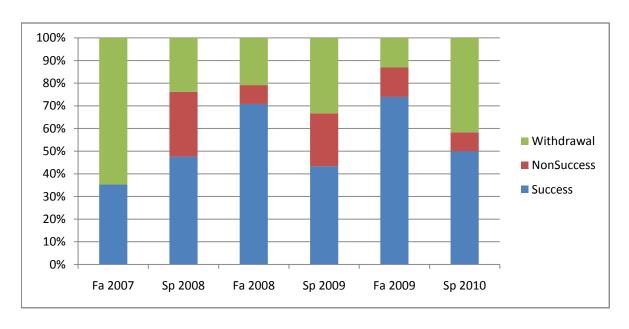

Chabot Success, Non-Success, and Withdrawal Rates By Semester Course: ARCH 2A

|                | Fa 2007 | Sp 2008 | Fa 2008 | Sp 2009 | Fa 2009 | Sp 2010 |
|----------------|---------|---------|---------|---------|---------|---------|
| Success        | 35%     | 48%     | 71%     | 43%     | 74%     | 50%     |
| Non-Success    | 0%      | 29%     | 8%      | 23%     | 13%     | 8%      |
| Withdrawal     | 65%     | 24%     | 21%     | 33%     | 13%     | 42%     |
| Total Percent  | 100%    | 100%    | 100%    | 100%    | 100%    | 100%    |
| Total Enrolled | 34      | 21      | 24      | 30      | 23      | 24      |