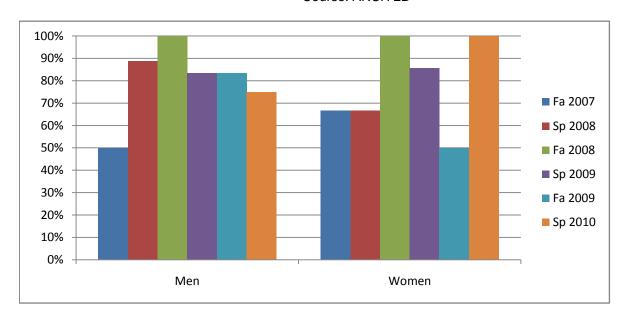

Chabot Success Rates By Gender and Semester Course: ARCH 2B

|                | Fa 2007 | Sp 2008 | Fa 2008 | Sp 2009 | Fa 2009 | Sp 2010 |
|----------------|---------|---------|---------|---------|---------|---------|
| Men            |         |         |         |         |         |         |
| Success        | 50%     | 89%     | 100%    | 83%     | 83%     | 75%     |
| Non-Success    | 50%     | 0%      | 0%      | 17%     | 17%     | 25%     |
| Withdrawal     | 0%      | 11%     | 0%      | 0%      | 0%      | 0%      |
| Total Percent  | 100%    | 100%    | 100%    | 100%    | 100%    | 100%    |
| Total Enrolled | 2       | 9       | 7       | 6       | 12      | 8       |
| Women          |         |         |         |         |         |         |
| Success        | 67%     | 67%     | 100%    | 86%     | 50%     | 100%    |
| Non-Success    | 0%      | 33%     | 0%      | 14%     | 50%     | 0%      |
| Withdrawal     | 33%     | 0%      | 0%      | 0%      | 0%      | 0%      |
| Total Percent  | 100%    | 100%    | 100%    | 100%    | 100%    | 100%    |
| Total Enrolled | 3       | 3       | 2       | 7       | 2       | 6       |