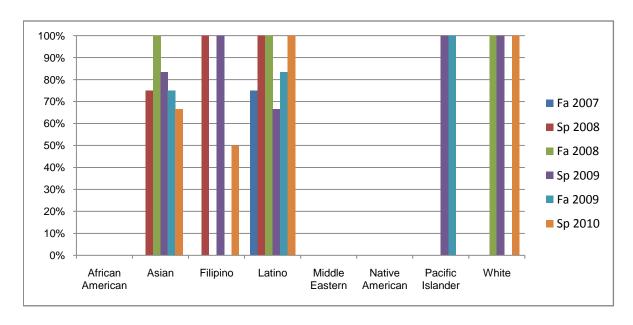

Chabot Success Rates By Ethnicity and Semester Course: ARCH 2B

|                  | Fa 2007 | Sp 2008 | Fa 2008 | Sp 2009 | Fa 2009 | Sp 2010 |
|------------------|---------|---------|---------|---------|---------|---------|
| African American |         |         |         |         |         |         |
| Success          | 0%      | 0%      | 0%      | 0%      | 0%      | 0%      |
| Non-Success      | 0%      | 0%      | 0%      | 0%      | 0%      | 0%      |
| Withdrawal       | 0%      | 0%      | 0%      | 0%      | 0%      | 0%      |
| Total Percent    | 0%      | 0%      | 0%      | 0%      | 0%      | 0%      |
| Total Enrolled   | 0       | 0       | 0       | 0       | 0       | 0       |
| Asian            |         |         |         |         |         |         |
| Success          | 0%      | 75%     | 100%    | 83%     | 75%     | 67%     |
| Non-Success      | 0%      | 0%      | 0%      | 17%     | 25%     | 33%     |
| Withdrawal       | 100%    | 25%     | 0%      | 0%      | 0%      | 0%      |
| Total Percent    | 100%    | 100%    | 100%    | 100%    | 100%    | 100%    |
| Total Enrolled   | 1       | 4       | 4       | 6       | 4       | 3       |
| Filipino         |         |         |         |         |         |         |
| Success          | 0%      | 100%    | 0%      | 100%    | 0%      | 50%     |
| Non-Success      | 0%      | 0%      | 0%      | 0%      | 100%    | 50%     |
| Withdrawal       | 0%      | 0%      | 0%      | 0%      | 0%      | 0%      |
| Total Percent    | 0%      | 100%    | 0%      | 100%    | 100%    | 100%    |
| Total Enrolled   | 0       | 3       | 0       | 1       | 1       | 2       |
| Latino           |         |         |         |         |         |         |
| Success          | 75%     | 100%    | 100%    | 67%     | 83%     | 100%    |
| Non-Success      | 25%     | 0%      | 0%      | 33%     | 17%     | 0%      |
| Withdrawal       | 0%      | 0%      | 0%      | 0%      | 0%      | 0%      |
| Total Percent    | 100%    | 100%    | 100%    | 100%    | 100%    | 100%    |
| Total Enrolled   | 4       | 4       | 2       | 3       | 6       | 6       |
| Middle Eastern   |         |         |         |         |         |         |
| Success          | 0%      | 0%      | 0%      | 0%      | 0%      | 0%      |
| Non-Success      | 0%      | 0%      | 0%      | 0%      | 0%      | 0%      |
| Withdrawal       | 0%      | 0%      |         |         |         | 0%      |

|            | Total Percent  | 0% | 0%   | 0%   | 0%   | 0%   | 0%   |
|------------|----------------|----|------|------|------|------|------|
|            | Total Enrolled | 0  | 0    | 0    | 0    | 0    | 0    |
| Native A   | merican        |    |      |      |      |      |      |
|            | Success        | 0% | 0%   | 0%   | 0%   | 0%   | 0%   |
|            | Non-Success    | 0% | 0%   | 0%   | 0%   | 0%   | 0%   |
|            | Withdrawal     | 0% | 0%   | 0%   | 0%   | 0%   | 0%   |
|            | Total Percent  | 0% | 0%   | 0%   | 0%   | 0%   | 0%   |
|            | Total Enrolled | 0  | 0    | 0    | 0    | 0    | 0    |
| Pacific Is | slander        |    |      |      |      |      |      |
|            | Success        | 0% | 0%   | 0%   | 100% | 100% | 0%   |
|            | Non-Success    | 0% | 0%   | 0%   | 0%   | 0%   | 0%   |
|            | Withdrawal     | 0% | 0%   | 0%   | 0%   | 0%   | 0%   |
|            | Total Percent  | 0% | 0%   | 0%   | 100% | 100% | 0%   |
|            | Total Enrolled | 0  | 0    | 0    | 1    | 2    | 0    |
| White      |                |    |      |      |      |      |      |
|            | Success        | 0% | 0%   | 100% | 100% | 0%   | 100% |
|            | Non-Success    | 0% | 100% | 0%   | 0%   | 0%   | 0%   |
|            | Withdrawal     | 0% | 0%   | 0%   | 0%   | 0%   | 0%   |
|            | Total Percent  | 0% | 100% | 100% | 100% | 0%   | 100% |
|            | Total Enrolled | 0  | 1    | 1    | 1    | 0    | 1    |