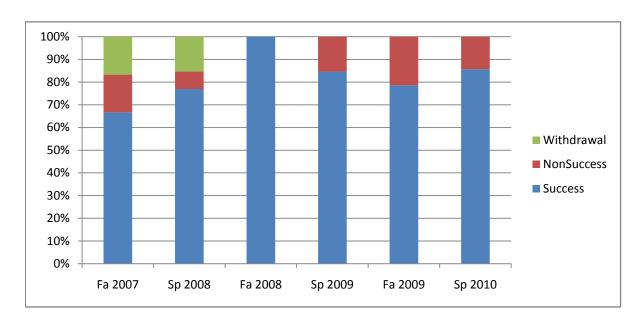

Chabot Success, Non-Success, and Withdrawal Rates By Semester Course: ARCH 2B

|                | Fa 2007 | Sp 2008 | Fa 2008 | Sp 2009 | Fa 2009 | Sp 2010 |
|----------------|---------|---------|---------|---------|---------|---------|
| Success        | 67%     | 77%     | 100%    | 85%     | 79%     | 86%     |
| Non-Success    | 17%     | 8%      | 0%      | 15%     | 21%     | 14%     |
| Withdrawal     | 17%     | 15%     | 0%      | 0%      | 0%      | 0%      |
| Total Percent  | 100%    | 100%    | 100%    | 100%    | 100%    | 100%    |
| Total Enrolled | 6       | 13      | 9       | 13      | 14      | 14      |