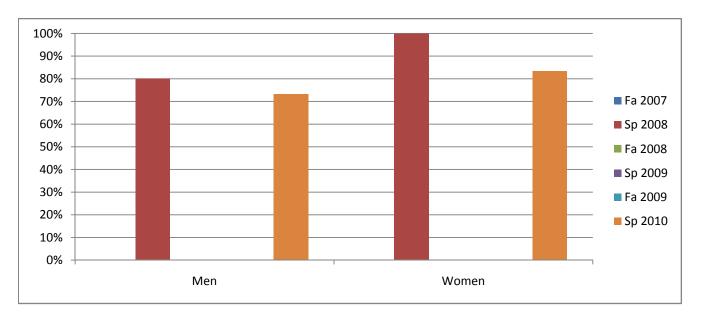

## Chabot Success Rates By Gender and Semester Course: ARCH 33

|                | Fa 2007 | Sp 2008 | Fa 2008 | Sp 2009 | Fa 2009 | Sp 2010 |
|----------------|---------|---------|---------|---------|---------|---------|
| Men            |         |         |         |         |         |         |
| Success        | 0%      | 80%     | 0%      | 0%      | 0%      | 73%     |
| Non-Success    | 0%      | 10%     | 0%      | 0%      | 0%      | 13%     |
| Withdrawal     | 0%      | 10%     | 0%      | 0%      | 0%      | 13%     |
| Total Percent  | 0%      | 100%    | 0%      | 0%      | 0%      | 100%    |
| Total Enrolled | 0       | 10      | 0       | 0       | 0       | 15      |
| Women          |         |         |         |         |         |         |
| Success        | 0%      | 100%    | 0%      | 0%      | 0%      | 83%     |
| Non-Success    | 0%      | 0%      | 0%      | 0%      | 0%      | 0%      |
| Withdrawal     | 0%      | 0%      | 0%      | 0%      | 0%      | 17%     |
| Total Percent  | 0%      | 100%    | 0%      | 0%      | 0%      | 100%    |
| Total Enrolled | 0       | 4       | 0       | 0       | 0       | 12      |