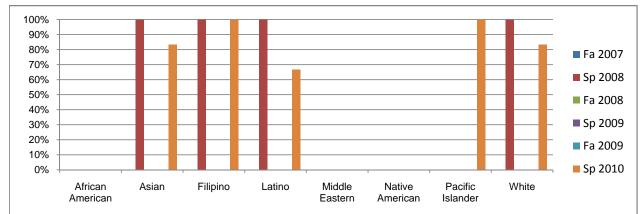

Chabot Success Rates By Ethnicity and Semester Course: ARCH 33

|             |                | Fa 2007 | Sp 2008  | Fa 2008 | Sp 2009 | Fa 2009  | Sp 2010  |
|-------------|----------------|---------|----------|---------|---------|----------|----------|
| African A   | merican        |         | •        |         | ·       |          | ·        |
|             | Success        | 0%      | 0%       | 0%      | 0%      | 0%       | 0%       |
|             | Non-Success    | 0%      | 0%       | 0%      | 0%      | 0%       | 0%       |
|             | Withdrawal     | 0%      | 0%       | 0%      | 0%      | 0%       | 0%       |
|             | Total Percent  | 0%      | 0%       | 0%      | 0%      | 0%       | 0%       |
|             | Total Enrolled | 0       | 0        | 0       | 0       | 0        | 0        |
| Asian       |                | -       | -        |         |         | -        | -        |
|             | Success        | 0%      | 100%     | 0%      | 0%      | 0%       | 83%      |
|             | Non-Success    | 0%      | 0%       | 0%      | 0%      | 0%       | 0%       |
|             | Withdrawal     | 0%      | 0%       | 0%      | 0%      | 0%       | 17%      |
|             | Total Percent  | 0%      | 100%     | 0%      | 0%      | 0%       | 100%     |
|             | Total Enrolled | 0       | 5        | 0       | 0       | 0        | 6        |
| Filipino    |                | v       | Ŭ        | Ū       | Ũ       | Ŭ        | Ŭ        |
| , mpine     | Success        | 0%      | 100%     | 0%      | 0%      | 0%       | 100%     |
|             | Non-Success    | 0%      | 0%       | 0%      | 0%      | 0%       | 0%       |
|             | Withdrawal     | 0%      | 0%       | 0%      | 0%      | 0%       | 0%       |
|             | Total Percent  | 0%      | 100%     | 0%      | 0%      | 0%       | 100%     |
|             | Total Enrolled | 0       | 2        | 0       | 0       | 0        | 3        |
| Latino      |                | v       | -        | Ū       | Ũ       | Ŭ        | Ŭ        |
| Luino       | Success        | 0%      | 100%     | 0%      | 0%      | 0%       | 67%      |
|             | Non-Success    | 0%      | 0%       | 0%      | 0%      | 0%       | 11%      |
|             | Withdrawal     | 0%      | 0%       | 0%      | 0%      | 0%       | 22%      |
|             | Total Percent  | 0%      | 100%     | 0%      | 0%      | 0%       | 100%     |
|             | Total Enrolled | 0/8     | 4        | 0 /8    | 0 /8    | 0 /8     | 9        |
| Middle Ea   |                | U       | -        | Ū       | U       | U        | 5        |
|             | Success        | 0%      | 0%       | 0%      | 0%      | 0%       | 0%       |
|             | Non-Success    | 0%      | 0%       | 0%      | 0%      | 0%       | 0%       |
|             | Withdrawal     | 0%      | 0%       | 0%      | 0%      | 0%       | 0%       |
|             | Total Percent  | 0%      | 0%       | 0%      | 0%      | 0%       | 0%       |
|             | Total Enrolled | 0/8     | 0 /8     | 0 /8    | 0 /8    | 0 /8     | 0 /8     |
| Native Am   |                | U       | U        | U       | U       | U        | U        |
| Native All  | Success        | 0%      | 0%       | 0%      | 0%      | 0%       | 0%       |
|             | Non-Success    | 0%      | 0%       | 0%      | 0%      | 0%       | 0%       |
|             | Withdrawal     | 0%      | 0%<br>0% | 0%      | 0%      | 0%<br>0% | 0%<br>0% |
|             | Total Percent  | 0%      | 0%       | 0%      | 0%      | 0%       |          |
|             | Total Enrolled | 0%      |          |         |         |          | 0%       |
| Desifie tel |                | U       | 0        | 0       | 0       | 0        | 0        |
| Pacific Isl |                | 00/     | 00/      | 00/     | 00/     | 00/      | 1000/    |
|             | Success        | 0%      | 0%       | 0%      | 0%      | 0%       | 100%     |
|             | Non-Success    | 0%      | 0%       | 0%      | 0%      | 0%       | 0%       |
|             | Withdrawal     | 0%      | 0%       | 0%      | 0%      | 0%       | 0%       |
|             | Total Percent  | 0%      | 0%       | 0%      | 0%      | 0%       | 100%     |
|             | Total Enrolled | 0       | 0        | 0       | 0       | 0        | 1        |
| White       | _              |         |          |         |         |          |          |
|             | Success        | 0%      | 100%     | 0%      | 0%      | 0%       | 83%      |
|             | Non-Success    | 0%      | 0%       | 0%      | 0%      | 0%       | 17%      |
|             | Withdrawal     | 0%      | 0%       | 0%      | 0%      | 0%       | 0%       |
|             | Total Percent  | 0%      | 100%     | 0%      | 0%      | 0%       | 100%     |
|             | Total Enrolled | 0       | 2        | 0       | 0       | 0        | 6        |