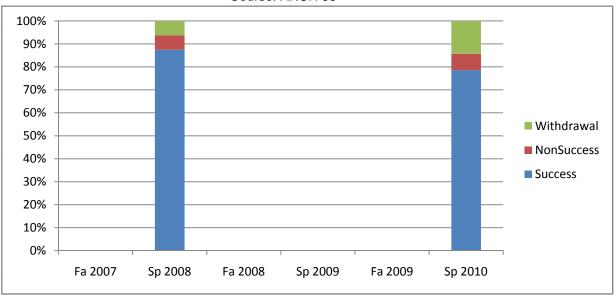

Chabot Success, Non-Success, and Withdrawal Rates By Semester Course: ARCH 33

|                | Fa 2007 | Sp 2008 | Fa 2008 | Sp 2009 | Fa 2009 | Sp 2010 |
|----------------|---------|---------|---------|---------|---------|---------|
| Success        | 0%      | 88%     | 0%      | 0%      | 0%      | 79%     |
| Non-Success    | 0%      | 6%      | 0%      | 0%      | 0%      | 7%      |
| Withdrawal     | 0%      | 6%      | 0%      | 0%      | 0%      | 14%     |
| Total Percent  | 0%      | 100%    | 0%      | 0%      | 0%      | 100%    |
| Total Enrolled | 0       | 16      | 0       | 0       | 0       | 28      |