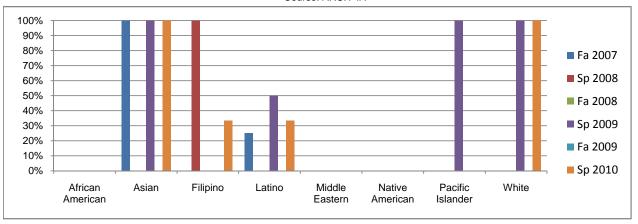

## Chabot Success Rates By Ethnicity and Semester Course: ARCH 4A

|              |                              | Fa 2007 | Sp 2008 | Fa 2008 | Sp 2009 | Fa 2009 | Sp 2010 |
|--------------|------------------------------|---------|---------|---------|---------|---------|---------|
| African An   | nerican                      |         |         |         |         |         |         |
|              | Success                      | 0%      | 0%      | 0%      | 0%      | 0%      | 0%      |
|              | Non-Success                  | 0%      | 0%      | 0%      | 0%      | 0%      | 33%     |
|              | Withdrawal                   | 0%      | 0%      | 0%      | 0%      | 0%      | 67%     |
|              | Total Percent                | 0%      | 0%      | 0%      | 0%      | 0%      | 100%    |
|              | Total Enrolled               | 0       | 0       | 0       | 0       | 0       | 3       |
| Asian        |                              |         |         |         |         |         |         |
|              | Success                      | 100%    | 0%      | 0%      | 100%    | 0%      | 100%    |
|              | Non-Success                  | 0%      | 0%      | 0%      | 0%      | 0%      | 0%      |
|              | Withdrawal                   | 0%      | 100%    | 0%      | 0%      | 0%      | 0%      |
|              | Total Percent                | 100%    | 100%    | 0%      | 100%    | 0%      | 100%    |
|              | Total Enrolled               | 1       | 2       | 0       | 1       | 0       | 2       |
| Filipino     |                              |         |         |         |         |         |         |
| •            | Success                      | 0%      | 100%    | 0%      | 0%      | 0%      | 33%     |
|              | Non-Success                  | 0%      | 0%      | 0%      | 0%      | 0%      | 67%     |
|              | Withdrawal                   | 0%      | 0%      | 0%      | 0%      | 0%      | 0%      |
|              | Total Percent                | 0%      | 100%    | 0%      | 0%      | 0%      | 100%    |
|              | Total Enrolled               | 0       | 1       | 0       | 0       | 0       | 3       |
| Latino       |                              | •       | -       | -       | -       | -       |         |
|              | Success                      | 25%     | 0%      | 0%      | 50%     | 0%      | 33%     |
|              | Non-Success                  | 25%     | 100%    | 0%      | 0%      | 0%      | 17%     |
|              | Withdrawal                   | 50%     | 0%      | 0%      | 50%     | 0%      | 50%     |
|              | Total Percent                | 100%    | 100%    | 0%      | 100%    | 0%      | 100%    |
|              | Total Enrolled               | 4       | 1       | 0       | 2       | 0       | 1007    |
| Middle Eas   |                              | •       | •       | Ū       | _       | Ū       | •       |
| middic La.   | Success                      | 0%      | 0%      | 0%      | 0%      | 0%      | 0%      |
|              | Non-Success                  | 0%      | 0%      | 0%      | 0%      | 0%      | 0%      |
|              | Withdrawal                   | 0%      | 0%      | 0%      | 0%      | 0%      | 0%      |
|              | Total Percent                | 0%      | 0%      | 0%      | 0%      | 0%      | 0%      |
|              | Total Fercent Total Enrolled | 0 %     | 0%      | 0%      | 0%      | 0       | (       |
| Native Am    |                              | U       | U       | U       | U       | U       | •       |
| Native Am    | Success                      | 0%      | 0%      | 0%      | 0%      | 0%      | 0%      |
|              |                              |         |         |         |         |         |         |
|              | Non-Success                  | 0%      | 0%      | 0%      | 0%      | 0%      | 0%      |
|              | Withdrawal                   | 0%      | 0%      | 0%      | 0%      | 0%      | 100%    |
|              | Total Percent                | 0%      | 0%      | 0%      | 0%      | 0%      | 100%    |
|              | Total Enrolled               | 0       | 0       | 0       | 0       | 0       | 1       |
| Pacific Isla |                              | 00/     | 00/     | 00/     | 4000/   | 00/     | 004     |
|              | Success                      | 0%      | 0%      | 0%      | 100%    | 0%      | 0%      |
|              | Non-Success                  | 0%      | 0%      | 0%      | 0%      | 0%      | 0%      |
|              | Withdrawal                   | 0%      | 0%      | 0%      | 0%      | 0%      | 0%      |
|              | Total Percent                | 0%      | 0%      | 0%      | 100%    | 0%      | 0%      |
|              | Total Enrolled               | 0       | 0       | 0       | 1       | 0       | (       |
| White        | _                            |         |         |         |         |         |         |
|              | Success                      | 0%      | 0%      | 0%      | 100%    | 0%      | 100%    |
|              | Non-Success                  | 0%      | 0%      | 0%      | 0%      | 0%      | 0%      |
|              | Withdrawal                   | 100%    | 0%      | 0%      | 0%      | 0%      | 0%      |
|              | Total Percent                | 100%    | 0%      | 0%      | 100%    | 0%      | 100%    |
|              | Total Enrolled               | 2       | 0       | 0       | 2       | 0       | 4       |