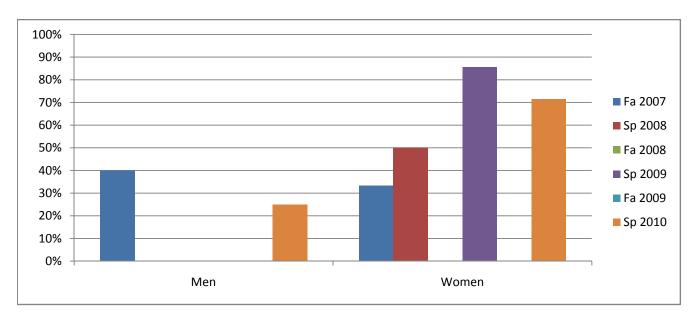

Chabot Success Rates By Gender and Semester Course: ARCH 4A

|                | Fa 2007 | Sp 2008 | Fa 2008 | Sp 2009 | Fa 2009 | Sp 2010 |
|----------------|---------|---------|---------|---------|---------|---------|
| Men            |         |         |         |         |         |         |
| Success        | 40%     | 0%      | 0%      | 0%      | 0%      | 25%     |
| Non-Success    | 0%      | 50%     | 0%      | 0%      | 0%      | 42%     |
| Withdrawal     | 60%     | 50%     | 0%      | 0%      | 0%      | 33%     |
| Total Percent  | 100%    | 100%    | 0%      | 0%      | 0%      | 100%    |
| Total Enrolled | 5       | 2       | 0       | 0       | 0       | 12      |
| Women          |         |         |         |         |         |         |
| Success        | 33%     | 50%     | 0%      | 86%     | 0%      | 71%     |
| Non-Success    | 33%     | 0%      | 0%      | 0%      | 0%      | 0%      |
| Withdrawal     | 33%     | 50%     | 0%      | 14%     | 0%      | 29%     |
| Total Percent  | 100%    | 100%    | 0%      | 100%    | 0%      | 100%    |
| Total Enrolled | 3       | 2       | 0       | 7       | 0       | 7       |