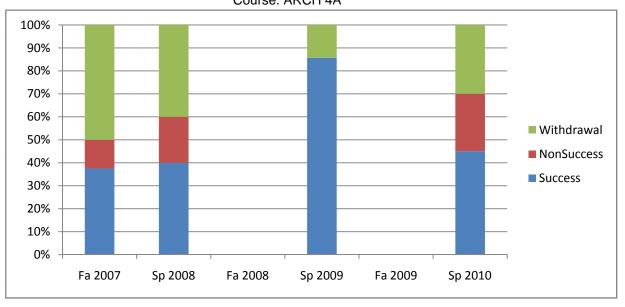

Chabot Success, Non-Success, and Withdrawal Rates By Semester Course: ARCH 4A

|                | Fa 2007 | Sp 2008 | Fa 2008 | Sp 2009 | Fa 2009 | Sp 2010 |
|----------------|---------|---------|---------|---------|---------|---------|
| Success        | 38%     | 40%     | 0%      | 86%     | 0%      | 45%     |
| Non-Success    | 13%     | 20%     | 0%      | 0%      | 0%      | 25%     |
| Withdrawal     | 50%     | 40%     | 0%      | 14%     | 0%      | 30%     |
| Total Percent  | 100%    | 100%    | 0%      | 100%    | 0%      | 100%    |
| Total Enrolled | 8       | 5       | 0       | 7       | 0       | 20      |