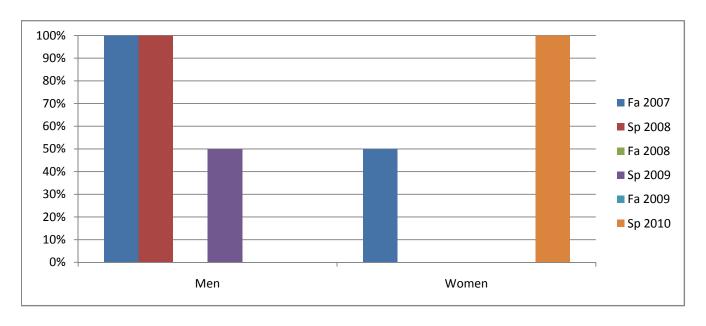

Chabot Success Rates By Gender and Semester Course: ARCH 4B

|                | Fa 2007 | Sp 2008 | Fa 2008 | Sp 2009 | Fa 2009 | Sp 2010 |
|----------------|---------|---------|---------|---------|---------|---------|
| Men            |         |         |         |         |         |         |
| Success        | 100%    | 100%    | 0%      | 50%     | 0%      | 0%      |
| Non-Success    | 0%      | 0%      | 0%      | 0%      | 0%      | 0%      |
| Withdrawal     | 0%      | 0%      | 0%      | 50%     | 0%      | 0%      |
| Total Percent  | 100%    | 100%    | 0%      | 100%    | 0%      | 0%      |
| Total Enrolled | 3       | 1       | 0       | 2       | 0       | 0       |
| Women          |         |         |         |         |         |         |
| Success        | 50%     | 0%      | 0%      | 0%      | 0%      | 100%    |
| Non-Success    | 0%      | 0%      | 0%      | 0%      | 0%      | 0%      |
| Withdrawal     | 50%     | 0%      | 0%      | 0%      | 0%      | 0%      |
| Total Percent  | 100%    | 0%      | 0%      | 0%      | 0%      | 100%    |
| Total Enrolled | 2       | 0       | 0       | 0       | 0       | 3       |