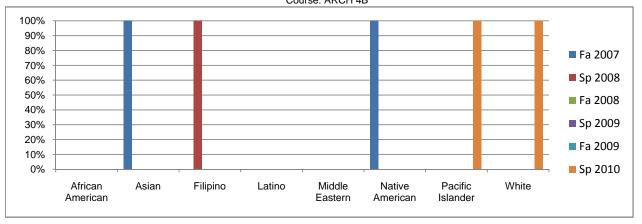

## Chabot Success Rates By Ethnicity and Semester Course: ARCH 4B

| Marcican American   Success   0%   0%   0%   0%   0%   0%   0%                                                                                                                                                                                                                                                                                                                                                                                                                                                                                                                                                                                                                                                                                                                                                                                                                                                                                                                                                                                                                                                                                                                                                                                                                                                                                                                                                                                                                                                                                                                                                                                 |             |                | Fa 2007 | Sp 2008 | Fa 2008 | Sp 2009 | Fa 2009 | Sp 2010 |
|------------------------------------------------------------------------------------------------------------------------------------------------------------------------------------------------------------------------------------------------------------------------------------------------------------------------------------------------------------------------------------------------------------------------------------------------------------------------------------------------------------------------------------------------------------------------------------------------------------------------------------------------------------------------------------------------------------------------------------------------------------------------------------------------------------------------------------------------------------------------------------------------------------------------------------------------------------------------------------------------------------------------------------------------------------------------------------------------------------------------------------------------------------------------------------------------------------------------------------------------------------------------------------------------------------------------------------------------------------------------------------------------------------------------------------------------------------------------------------------------------------------------------------------------------------------------------------------------------------------------------------------------|-------------|----------------|---------|---------|---------|---------|---------|---------|
| Non-Success                                                                                                                                                                                                                                                                                                                                                                                                                                                                                                                                                                                                                                                                                                                                                                                                                                                                                                                                                                                                                                                                                                                                                                                                                                                                                                                                                                                                                                                                                                                                                                                                                                    | African A   | merican        |         |         |         |         |         |         |
| Withdrawal                                                                                                                                                                                                                                                                                                                                                                                                                                                                                                                                                                                                                                                                                                                                                                                                                                                                                                                                                                                                                                                                                                                                                                                                                                                                                                                                                                                                                                                                                                                                                                                                                                     |             | Success        | 0%      | 0%      | 0%      | 0%      | 0%      | 0%      |
| Total Percent   10%   0%   0%   0%   0%   0%   0%   0                                                                                                                                                                                                                                                                                                                                                                                                                                                                                                                                                                                                                                                                                                                                                                                                                                                                                                                                                                                                                                                                                                                                                                                                                                                                                                                                                                                                                                                                                                                                                                                          |             | Non-Success    | 0%      | 0%      | 0%      | 0%      | 0%      | 0%      |
| Total Enrolled                                                                                                                                                                                                                                                                                                                                                                                                                                                                                                                                                                                                                                                                                                                                                                                                                                                                                                                                                                                                                                                                                                                                                                                                                                                                                                                                                                                                                                                                                                                                                                                                                                 |             | Withdrawal     | 0%      | 0%      | 0%      | 0%      | 0%      | 0%      |
| Success   100%   0%   0%   0%   0%   0%   0%                                                                                                                                                                                                                                                                                                                                                                                                                                                                                                                                                                                                                                                                                                                                                                                                                                                                                                                                                                                                                                                                                                                                                                                                                                                                                                                                                                                                                                                                                                                                                                                                   |             | Total Percent  | 0%      | 0%      | 0%      | 0%      | 0%      | 0%      |
| Success   100%   0%   0%   0%   0%   0%   0%                                                                                                                                                                                                                                                                                                                                                                                                                                                                                                                                                                                                                                                                                                                                                                                                                                                                                                                                                                                                                                                                                                                                                                                                                                                                                                                                                                                                                                                                                                                                                                                                   |             | Total Enrolled | 0       | 0       | 0       | 0       | 0       | 0       |
| Non-Success   0%   0%   0%   0%   0%   0%   0%                                                                                                                                                                                                                                                                                                                                                                                                                                                                                                                                                                                                                                                                                                                                                                                                                                                                                                                                                                                                                                                                                                                                                                                                                                                                                                                                                                                                                                                                                                                                                                                                 | Asian       |                |         |         |         |         |         |         |
| Withdrawal Total Percent         10% (%)         0% (%)         100% (%)         0% (%)         100% (%)         0% (%)         0% (%)         0% (%)         0% (%)         0% (%)         0% (%)         0% (%)         0% (%)         0% (%)         0% (%)         0% (%)         0% (%)         0% (%)         0% (%)         0% (%)         0% (%)         0% (%)         0% (%)         0% (%)         0% (%)         0% (%)         0% (%)         0% (%)         0% (%)         0% (%)         0% (%)         0% (%)         0% (%)         0% (%)         0% (%)         0% (%)         0% (%)         0% (%)         0% (%)         0% (%)         0% (%)         0% (%)         0% (%)         0% (%)         0% (%)         0% (%)         0% (%)         0% (%)         0% (%)         0% (%)         0% (%)         0% (%)         0% (%)         0% (%)         0% (%)         0% (%)         0% (%)         0% (%)         0% (%)         0% (%)         0% (%)         0% (%)         0% (%)         0% (%)         0% (%)         0% (%)         0% (%)         0% (%)         0% (%)         0% (%)         0% (%)         0% (%)         0% (%)         0% (%)         0% (%)         0% (%)         0% (%)         0% (%)         0% (%)         0% (%)         0% (%)         0% (%)         0% (%) </td <td></td> <td>Success</td> <td>100%</td> <td>0%</td> <td>0%</td> <td>0%</td> <td>0%</td> <td>0%</td>                                                                                                                                                                                                           |             | Success        | 100%    | 0%      | 0%      | 0%      | 0%      | 0%      |
| Total Percent   100%   0%   0%   100%   0%   0%   0%                                                                                                                                                                                                                                                                                                                                                                                                                                                                                                                                                                                                                                                                                                                                                                                                                                                                                                                                                                                                                                                                                                                                                                                                                                                                                                                                                                                                                                                                                                                                                                                           |             | Non-Success    | 0%      | 0%      | 0%      | 0%      | 0%      | 0%      |
| Total Percent   100%   0%   0%   100%   0%   0%   0%                                                                                                                                                                                                                                                                                                                                                                                                                                                                                                                                                                                                                                                                                                                                                                                                                                                                                                                                                                                                                                                                                                                                                                                                                                                                                                                                                                                                                                                                                                                                                                                           |             | Withdrawal     | 0%      | 0%      | 0%      | 100%    | 0%      | 0%      |
| Total Enrolled   3                                                                                                                                                                                                                                                                                                                                                                                                                                                                                                                                                                                                                                                                                                                                                                                                                                                                                                                                                                                                                                                                                                                                                                                                                                                                                                                                                                                                                                                                                                                                                                                                                             |             |                |         |         |         |         |         |         |
| Success   0%   100%   0%   0%   0%   0%   0%                                                                                                                                                                                                                                                                                                                                                                                                                                                                                                                                                                                                                                                                                                                                                                                                                                                                                                                                                                                                                                                                                                                                                                                                                                                                                                                                                                                                                                                                                                                                                                                                   |             | Total Enrolled |         |         |         | 1       |         |         |
| Success   0%   100%   0%   0%   0%   0%   0%                                                                                                                                                                                                                                                                                                                                                                                                                                                                                                                                                                                                                                                                                                                                                                                                                                                                                                                                                                                                                                                                                                                                                                                                                                                                                                                                                                                                                                                                                                                                                                                                   | Filipino    | . 0.0. =000    | •       | •       |         | •       | •       | •       |
| Non-Success   0%   0%   0%   0%   0%   0%   0%                                                                                                                                                                                                                                                                                                                                                                                                                                                                                                                                                                                                                                                                                                                                                                                                                                                                                                                                                                                                                                                                                                                                                                                                                                                                                                                                                                                                                                                                                                                                                                                                 |             | Success        | 0%      | 100%    | 0%      | 0%      | 0%      | 0%      |
| Withdrawal         0%         0%         0%         0%         0%         0%         0%         0%         0%         0%         0%         0%         0%         0%         0%         0%         0%         0%         0%         0%         0%         0%         0%         0%         0%         0%         0%         0%         0%         0%         0%         0%         0%         0%         0%         0%         0%         0%         0%         0%         0%         0%         0%         0%         0%         0%         0%         0%         0%         0%         0%         0%         0%         0%         0%         0%         0%         0%         0%         0%         0%         0%         0%         0%         0%         0%         0%         0%         0%         0%         0%         0%         0%         0%         0%         0%         0%         0%         0%         0%         0%         0%         0%         0%         0%         0%         0%         0%         0%         0%         0%         0%         0%         0%         0%         0%         0%         0%         0%         0%                                                                                                                                                                                                                                                                                                                                                                                                                                                                                         |             |                |         |         |         |         |         |         |
| Total Percent   70                                                                                                                                                                                                                                                                                                                                                                                                                                                                                                                                                                                                                                                                                                                                                                                                                                                                                                                                                                                                                                                                                                                                                                                                                                                                                                                                                                                                                                                                                                                                                                                                                             |             |                |         |         |         |         |         |         |
| Total Enrolled   0                                                                                                                                                                                                                                                                                                                                                                                                                                                                                                                                                                                                                                                                                                                                                                                                                                                                                                                                                                                                                                                                                                                                                                                                                                                                                                                                                                                                                                                                                                                                                                                                                             |             |                |         |         |         |         |         |         |
| Success   0%   0%   0%   0%   0%   0%   0%                                                                                                                                                                                                                                                                                                                                                                                                                                                                                                                                                                                                                                                                                                                                                                                                                                                                                                                                                                                                                                                                                                                                                                                                                                                                                                                                                                                                                                                                                                                                                                                                     |             |                |         |         |         |         |         |         |
| Success         0%         0%         0%         0%         0%         0%         0%         0%         0%         0%         0%         0%         0%         0%         0%         0%         0%         0%         0%         0%         0%         0%         0%         0%         0%         0%         0%         0%         0%         0%         0%         0%         0%         0%         0%         0%         0%         0%         0%         0%         0%         0%         0%         0%         0%         0%         0%         0%         0%         0%         0%         0%         0%         0%         0%         0%         0%         0%         0%         0%         0%         0%         0%         0%         0%         0%         0%         0%         0%         0%         0%         0%         0%         0%         0%         0%         0%         0%         0%         0%         0%         0%         0%         0%         0%         0%         0%         0%         0%         0%         0%         0%         0%         0%         0%         0%         0%         0%         0%         0% <t< td=""><td>Latino</td><td>Total Emolica</td><td>· ·</td><td>•</td><td>ŭ</td><td>ŭ</td><td>ŭ</td><td>ŭ</td></t<>                                                                                                                                                                                                                                                                                                                                                                         | Latino      | Total Emolica  | · ·     | •       | ŭ       | ŭ       | ŭ       | ŭ       |
| Non-Success   0%   0%   0%   0%   0%   0%   0%                                                                                                                                                                                                                                                                                                                                                                                                                                                                                                                                                                                                                                                                                                                                                                                                                                                                                                                                                                                                                                                                                                                                                                                                                                                                                                                                                                                                                                                                                                                                                                                                 | Latino      | Success        | 0%      | 0%      | 0%      | 0%      | 0%      | 0%      |
| Withdrawal         100%         0%         0%         0%         0%           Total Percent         100%         0%         0%         0%         0%           Total Enrolled         1         0         0         0         0         0           Middle Eastern         Success         0%         0%         0%         0%         0%         0%           Non-Success         0%         0%         0%         0%         0%         0%         0%         0%           Withdrawal         0%         0%         0%         0%         0%         0%         0%         0%         0%         0%         0%         0%         0%         0%         0%         0%         0%         0%         0%         0%         0%         0%         0%         0%         0%         0%         0%         0%         0%         0%         0%         0%         0%         0%         0%         0%         0%         0%         0%         0%         0%         0%         0%         0%         0%         0%         0%         0%         0%         0%         0%         0%         0%         0%         0%         0%         0% <td></td> <td></td> <td></td> <td></td> <td></td> <td></td> <td></td> <td></td>                                                                                                                                                                                                                                                                                                                                                                                                                     |             |                |         |         |         |         |         |         |
| Total Percent   100%   0%   0%   0%   0%   0%   0%                                                                                                                                                                                                                                                                                                                                                                                                                                                                                                                                                                                                                                                                                                                                                                                                                                                                                                                                                                                                                                                                                                                                                                                                                                                                                                                                                                                                                                                                                                                                                                                             |             |                |         |         |         |         |         |         |
| Total Enrolled                                                                                                                                                                                                                                                                                                                                                                                                                                                                                                                                                                                                                                                                                                                                                                                                                                                                                                                                                                                                                                                                                                                                                                                                                                                                                                                                                                                                                                                                                                                                                                                                                                 |             |                |         |         |         |         |         |         |
| Success   0%   0%   0%   0%   0%   0%   0%                                                                                                                                                                                                                                                                                                                                                                                                                                                                                                                                                                                                                                                                                                                                                                                                                                                                                                                                                                                                                                                                                                                                                                                                                                                                                                                                                                                                                                                                                                                                                                                                     |             |                |         |         |         |         |         |         |
| Success   0%   0%   0%   0%   0%   0%   0%                                                                                                                                                                                                                                                                                                                                                                                                                                                                                                                                                                                                                                                                                                                                                                                                                                                                                                                                                                                                                                                                                                                                                                                                                                                                                                                                                                                                                                                                                                                                                                                                     | Middle Ea   |                | · ·     | U       | U       | U       | U       | U       |
| Non-Success   0%   0%   0%   0%   0%   0%   0%                                                                                                                                                                                                                                                                                                                                                                                                                                                                                                                                                                                                                                                                                                                                                                                                                                                                                                                                                                                                                                                                                                                                                                                                                                                                                                                                                                                                                                                                                                                                                                                                 | Wildule La  |                | 00/     | 00/     | 00/     | 00/     | 00/     | 00/     |
| Withdrawal<br>Total Percent<br>Total Enrolled         0%<br>0%<br>0         0%<br>0%<br>0         0%<br>0%<br>0         0%<br>0%<br>0         0%<br>0%<br>0         0%<br>0%<br>0         0%<br>0         0%<br>0         0%<br>0         0%<br>0         0%<br>0         0%<br>0         0%<br>0%<br>0%         0%<br>0%<br>0%<br>0%         0%<br>0%<br>0%<br>0%         0%<br>0%<br>0%<br>0%         0%<br>0%<br>0%<br>0%         0%<br>0%<br>0%         0%<br>0%<br>0%         0%<br>0%<br>0%         0%<br>0%<br>0%         0%<br>0%<br>0%         0%<br>0%<br>0%         0%<br>0%<br>0%         0%<br>0%<br>0%         0%<br>0%         0%<br>0% |             |                |         |         |         |         |         |         |
| Total Percent         0%         0%         0%         0%         0%         0%         0%         0%         0%         0%         0%         0%         0%         0%         0%         0%         0%         0%         0%         0%         0%         0%         0%         0%         0%         0%         0%         0%         0%         0%         0%         0%         0%         0%         0%         0%         0%         0%         0%         0%         0%         0%         0%         0%         0%         0%         0%         0%         0%         0%         0%         0%         0%         0%         0%         0%         0%         0%         0%         0%         0%         0%         0%         0%         0%         0%         0%         0%         0%         0%         0%         0%         0%         0%         0%         0%         0%         0%         0%         0%         0%         0%         0%         0%         0%         0%         0%         0%         0%         0%         0%         0%         0%         0%         0%         0%         0%         0%         0%         0%                                                                                                                                                                                                                                                                                                                                                                                                                                                                                      |             |                |         |         |         |         |         |         |
| Total Enrolled   O   O   O   O   O   O   O   O   O                                                                                                                                                                                                                                                                                                                                                                                                                                                                                                                                                                                                                                                                                                                                                                                                                                                                                                                                                                                                                                                                                                                                                                                                                                                                                                                                                                                                                                                                                                                                                                                             |             |                |         |         |         |         |         |         |
| Native American   Success   100%   0%   0%   0%   0%   0%   0%                                                                                                                                                                                                                                                                                                                                                                                                                                                                                                                                                                                                                                                                                                                                                                                                                                                                                                                                                                                                                                                                                                                                                                                                                                                                                                                                                                                                                                                                                                                                                                                 |             |                |         |         |         |         |         |         |
| Success         100%         0%         0%         0%         0%         0%         0%         0%         0%         0%         0%         0%         0%         0%         0%         0%         0%         0%         0%         0%         0%         0%         0%         0%         0%         0%         0%         0%         0%         0%         0%         0%         0%         0%         0%         0%         0%         0%         0%         0%         0%         0%         0%         0%         0%         0%         0%         0%         0%         0%         0%         0%         0%         0%         0%         0%         0%         0%         0%         0%         0%         0%         0%         0%         0%         0%         0%         0%         0%         0%         0%         0%         0%         0%         0%         0%         0%         0%         0%         0%         0%         0%         0%         0%         0%         0%         0%         0%         0%         0%         0%         0%         0%         0%         0%         0%         0%         0%         0%         0%                                                                                                                                                                                                                                                                                                                                                                                                                                                                                          | Native Am   |                | U       | U       | U       | U       | U       | U       |
| Non-Success   0%   0%   0%   0%   0%   0%   0%                                                                                                                                                                                                                                                                                                                                                                                                                                                                                                                                                                                                                                                                                                                                                                                                                                                                                                                                                                                                                                                                                                                                                                                                                                                                                                                                                                                                                                                                                                                                                                                                 | Native An   |                | 4000/   | 00/     | 00/     | 00/     | 00/     | 00/     |
| Withdrawal         0%         0%         0%         0%         0%         0%         0%         0%         0%         0%         0%         0%         0%         0%         0%         0%         0%         0%         0%         0%         0%         0%         0%         0%         0%         0%         0%         0%         0%         0%         0%         0%         0%         0%         0%         0%         0%         0%         0%         0%         0%         0%         0%         0%         0%         0%         0%         0%         0%         0%         0%         0%         0%         0%         0%         0%         0%         0%         0%         0%         0%         0%         0%         0%         0%         0%         0%         0%         0%         0%         0%         0%         0%         0%         0%         0%         0%         0%         0%         0%         0%         0%         0%         0%         0%         0%         0%         0%         0%         0%         0%         0%         0%         0%         0%         0%         0%         0%         0%         0%                                                                                                                                                                                                                                                                                                                                                                                                                                                                                         |             |                |         |         |         |         |         |         |
| Total Percent Total Percent Total Enrolled         100%         0%         0%         0%         0%         0%         0%         0%         0%         0%         0%         0%         0%         0%         0%         0%         0%         0%         0%         0%         0%         0%         0%         0%         0%         0%         0%         0%         0%         0%         0%         0%         0%         0%         0%         0%         0%         0%         0%         0%         0%         0%         0%         0%         0%         0%         0%         0%         0%         0%         0%         0%         0%         0%         0%         0%         0%         0%         0%         0%         0%         0%         0%         0%         0%         0%         0%         0%         0%         0%         0%         0%         0%         0%         0%         0%         0%         0%         0%         0%         0%         0%         0%         0%         0%         0%         0%         0%         0%         0%         0%         0%         0%         0%         0%         0%         0%         0%         0                                                                                                                                                                                                                                                                                                                                                                                                                                                                   |             |                |         |         |         |         |         |         |
| Total Enrolled   1                                                                                                                                                                                                                                                                                                                                                                                                                                                                                                                                                                                                                                                                                                                                                                                                                                                                                                                                                                                                                                                                                                                                                                                                                                                                                                                                                                                                                                                                                                                                                                                                                             |             |                |         |         |         |         |         |         |
| Pacific Islander           Success         0%         0%         0%         0%         0%         100%           Non-Success         0%         0%         0%         0%         0%         0%         0%         0%         0%         0%         0%         0%         0%         0%         0%         0%         0%         0%         0%         0%         0%         0%         100%         100%         100%         0%         0%         0%         0%         0%         0%         0%         0%         0%         0%         0%         0%         0%         0%         0%         0%         0%         0%         0%         0%         0%         0%         0%         0%         0%         0%         0%         0%         0%         0%         0%         0%         0%         0%         0%         0%         0%         0%         0%         0%         0%         0%         0%         0%         0%         0%         0%         0%         0%         0%         0%         0%         0%         0%         0%         0%         0%         0%         0%         0%         0%         0%         0%         <                                                                                                                                                                                                                                                                                                                                                                                                                                                                                           |             |                |         |         |         |         |         |         |
| Success         0%         0%         0%         0%         0%         0%         100%           Non-Success         0%         0%         0%         0%         0%         0%         0%         0%         0%         0%         0%         0%         0%         0%         0%         0%         0%         0%         0%         0%         100%         100%         100%         0%         0%         0%         0%         0%         100%         100%         0%         0%         0%         0%         0%         0%         0%         0%         0%         0%         0%         0%         0%         0%         0%         0%         0%         0%         0%         0%         0%         0%         0%         0%         0%         0%         0%         0%         0%         0%         0%         0%         0%         0%         0%         0%         0%         0%         0%         0%         0%         0%         0%         0%         0%         0%         0%         0%         0%         0%         0%         0%         0%         0%         0%         0%         0%         0%         0%         0% <t< td=""><td></td><td></td><td>1</td><td>0</td><td>0</td><td>0</td><td>0</td><td>Ü</td></t<>                                                                                                                                                                                                                                                                                                                                                                                             |             |                | 1       | 0       | 0       | 0       | 0       | Ü       |
| Non-Success   0%   0%   0%   0%   0%   0%   0%                                                                                                                                                                                                                                                                                                                                                                                                                                                                                                                                                                                                                                                                                                                                                                                                                                                                                                                                                                                                                                                                                                                                                                                                                                                                                                                                                                                                                                                                                                                                                                                                 | Pacific Isl |                | 20/     | 00/     | 00/     | 00/     | 00/     | 4000/   |
| Withdrawal         0%         0%         0%         0%         0%         0%         0%         0%         0%         0%         0%         0%         0%         0%         0%         0%         0%         0%         0%         0%         0%         0%         0         1         0%         0%         0%         0%         0%         0%         0%         0%         0%         0%         0%         0%         0%         0%         0%         0%         0%         0%         0%         0%         0%         0%         0%         0%         0%         0%         0%         0%         0%         0%         0%         0%         0%         0%         0%         0%         0%         0%         0%         0%         0%         0%         0%         0%         0%         0%         0%         0%         0%         0%         0%         0%         0%         0%         0%         0%         0%         0%         0%         0%         0%         0%         0%         0%         0%         0%         0%         0%         0%         0%         0%         0%         0%         0%         0%         0%         <                                                                                                                                                                                                                                                                                                                                                                                                                                                                                 |             |                |         |         |         |         |         |         |
| Total Percent                                                                                                                                                                                                                                                                                                                                                                                                                                                                                                                                                                                                                                                                                                                                                                                                                                                                                                                                                                                                                                                                                                                                                                                                                                                                                                                                                                                                                                                                                                                                                                                                                                  |             |                |         |         |         |         |         |         |
| Total Enrolled 0 0 0 0 0 0 0 1  White  Success 0% 0% 0% 0% 0% 0% 100% 100% Non-Success 0% 0% 0% 0% 0% 0% 0% 0% 0% 0% 0% 0% 0%                                                                                                                                                                                                                                                                                                                                                                                                                                                                                                                                                                                                                                                                                                                                                                                                                                                                                                                                                                                                                                                                                                                                                                                                                                                                                                                                                                                                                                                                                                                  |             |                |         |         |         |         |         | - , -   |
| White           Success         0%         0%         0%         0%         0%         100%           Non-Success         0%         0%         0%         0%         0%         0%         0%         0%         0%         0%         0%         0%         0%         0%         0%         0%         0%         0%         0%         0%         0%         0%         0%         0%         0%         0%         0%         0%         0%         0%         0%         0%         0%         0%         0%         0%         0%         0%         0%         0%         0%         0%         0%         0%         0%         0%         0%         0%         0%         0%         0%         0%         0%         0%         0%         0%         0%         0%         0%         0%         0%         0%         0%         0%         0%         0%         0%         0%         0%         0%         0%         0%         0%         0%         0%         0%         0%         0%         0%         0%         0%         0%         0%         0%         0%         0%         0%         0%         0%                                                                                                                                                                                                                                                                                                                                                                                                                                                                                                           |             |                |         |         |         |         |         |         |
| Success         0%         0%         0%         0%         0%         100%           Non-Success         0%         0%         0%         0%         0%         0%         0%         0%         0%         0%         0%         0%         0%         0%         0%         0%         0%         0%         0%         0%         0%         0%         0%         0%         0%         0%         0%         0%         0%         0%         0%         0%         0%         0%         0%         0%         0%         0%         0%         0%         0%         0%         0%         0%         0%         0%         0%         0%         0%         0%         0%         0%         0%         0%         0%         0%         0%         0%         0%         0%         0%         0%         0%         0%         0%         0%         0%         0%         0%         0%         0%         0%         0%         0%         0%         0%         0%         0%         0%         0%         0%         0%         0%         0%         0%         0%         0%         0%         0%         0%         0%         0%                                                                                                                                                                                                                                                                                                                                                                                                                                                                                          |             | Total Enrolled | 0       | 0       | 0       | 0       | 0       | 1       |
| Non-Success         0%         0%         0%         0%         0%           Withdrawal         0%         0%         0%         0%         0%         0%           Total Percent         0%         0%         0%         0%         0%         0%         100%                                                                                                                                                                                                                                                                                                                                                                                                                                                                                                                                                                                                                                                                                                                                                                                                                                                                                                                                                                                                                                                                                                                                                                                                                                                                                                                                                                               | White       |                |         |         |         |         |         |         |
| Withdrawal         0%         0%         0%         0%         0%           Total Percent         0%         0%         0%         0%         0%         100%                                                                                                                                                                                                                                                                                                                                                                                                                                                                                                                                                                                                                                                                                                                                                                                                                                                                                                                                                                                                                                                                                                                                                                                                                                                                                                                                                                                                                                                                                  |             |                |         |         |         |         |         |         |
| Total Percent 0% 0% 0% 0% 0% 100%                                                                                                                                                                                                                                                                                                                                                                                                                                                                                                                                                                                                                                                                                                                                                                                                                                                                                                                                                                                                                                                                                                                                                                                                                                                                                                                                                                                                                                                                                                                                                                                                              |             |                |         |         |         |         |         |         |
| ***************************************                                                                                                                                                                                                                                                                                                                                                                                                                                                                                                                                                                                                                                                                                                                                                                                                                                                                                                                                                                                                                                                                                                                                                                                                                                                                                                                                                                                                                                                                                                                                                                                                        |             |                |         |         |         |         |         |         |
| Total Enrolled 0 0 0 0 0 2                                                                                                                                                                                                                                                                                                                                                                                                                                                                                                                                                                                                                                                                                                                                                                                                                                                                                                                                                                                                                                                                                                                                                                                                                                                                                                                                                                                                                                                                                                                                                                                                                     |             |                |         |         |         |         |         |         |
|                                                                                                                                                                                                                                                                                                                                                                                                                                                                                                                                                                                                                                                                                                                                                                                                                                                                                                                                                                                                                                                                                                                                                                                                                                                                                                                                                                                                                                                                                                                                                                                                                                                |             | Total Enrolled | 0       | 0       | 0       | 0       | 0       | 2       |