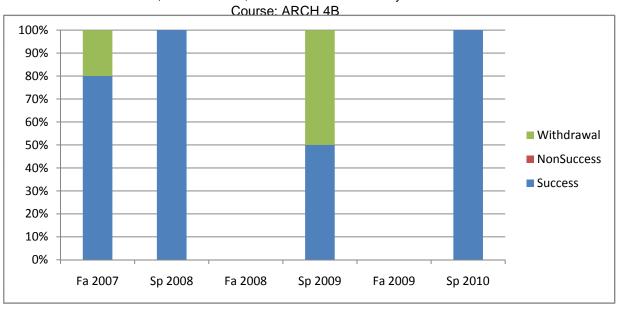

Chabot Success, Non-Success, and Withdrawal Rates By Semester

|                | Fa 2007 | Sp 2008 | Fa 2008 | Sp 2009 | Fa 2009 | Sp 2010 |
|----------------|---------|---------|---------|---------|---------|---------|
| Success        | 80%     | 100%    | 0%      | 50%     | 0%      | 100%    |
| Non-Success    | 0%      | 0%      | 0%      | 0%      | 0%      | 0%      |
| Withdrawal     | 20%     | 0%      | 0%      | 50%     | 0%      | 0%      |
| Total Percent  | 100%    | 100%    | 0%      | 100%    | 0%      | 100%    |
| Total Enrolled | 5       | 1       | 0       | 2       | 0       | 3       |