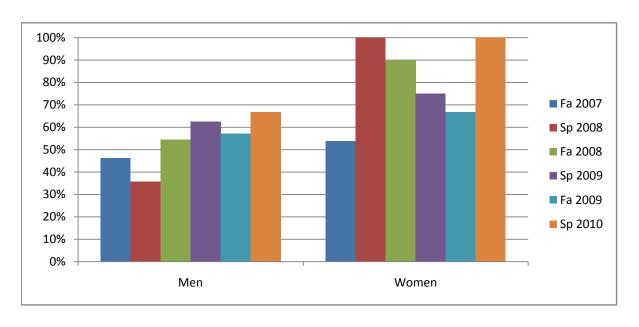

Chabot Success Rates By Gender and Semester Course: ARCH 68

|                | Fa 2007 | Sp 2008 | Fa 2008 | Sp 2009 | Fa 2009 | Sp 2010 |
|----------------|---------|---------|---------|---------|---------|---------|
| Men            |         | •       |         | •       |         | ·       |
| Success        | 46%     | 36%     | 55%     | 63%     | 57%     | 67%     |
| Non-Success    | 38%     | 21%     | 9%      | 19%     | 14%     | 6%      |
| Withdrawal     | 15%     | 43%     | 36%     | 19%     | 29%     | 28%     |
| Total Percent  | 100%    | 100%    | 100%    | 100%    | 100%    | 100%    |
| Total Enrolled | 13      | 14      | 11      | 16      | 14      | 18      |
| Women          |         |         |         |         |         |         |
| Success        | 54%     | 100%    | 90%     | 75%     | 67%     | 100%    |
| Non-Success    | 23%     | 0%      | 0%      | 25%     | 0%      | 0%      |
| Withdrawal     | 23%     | 0%      | 10%     | 0%      | 33%     | 0%      |
| Total Percent  | 100%    | 100%    | 100%    | 100%    | 100%    | 100%    |
| Total Enrolled | 13      | 5       | 10      | 8       | 6       | 6       |