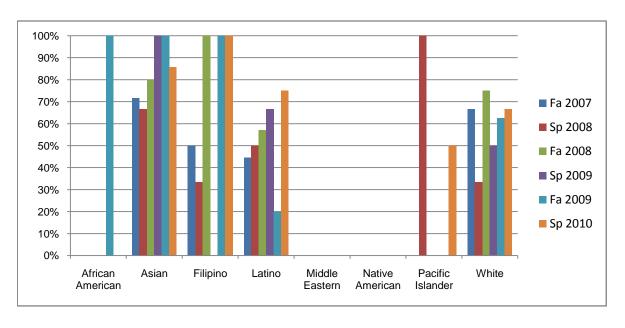

Chabot Success Rates By Ethnicity and Semester Course: ARCH 68

|           |                | Fa 2007 | Sp 2008 | Fa 2008 | Sp 2009 | Fa 2009 | Sp 2010 |
|-----------|----------------|---------|---------|---------|---------|---------|---------|
| African A | merican        |         |         |         |         |         |         |
|           | Success        | 0%      | 0%      | 0%      | 0%      | 100%    | 0%      |
|           | Non-Success    | 0%      | 0%      | 0%      | 50%     | 0%      | 0%      |
|           | Withdrawal     | 100%    | 0%      | 100%    | 50%     | 0%      | 0%      |
|           | Total Percent  | 100%    | 0%      | 100%    | 100%    | 100%    | 0%      |
|           | Total Enrolled | 1       | 0       | 1       | 2       | 1       | 0       |
| Asian     |                |         |         |         |         |         |         |
|           | Success        | 71%     | 67%     | 80%     | 100%    | 100%    | 86%     |
|           | Non-Success    | 14%     | 33%     | 0%      | 0%      | 0%      | 14%     |
|           | Withdrawal     | 14%     | 0%      | 20%     | 0%      | 0%      | 0%      |
|           | Total Percent  | 100%    | 100%    | 100%    | 100%    | 100%    | 100%    |
|           | Total Enrolled | 7       | 3       | 5       | 5       | 3       | 7       |
| Filipino  |                |         |         |         |         |         |         |
|           | Success        | 50%     | 33%     | 100%    | 0%      | 100%    | 100%    |
|           | Non-Success    | 50%     | 33%     | 0%      | 0%      | 0%      | 0%      |
|           | Withdrawal     | 0%      | 33%     | 0%      | 0%      | 0%      | 0%      |
|           | Total Percent  | 100%    | 100%    | 100%    | 0%      | 100%    | 100%    |
|           | Total Enrolled | 4       | 3       | 2       | 0       | 2       | 1       |
| Latino    |                |         |         |         |         |         |         |
|           | Success        | 44%     | 50%     | 57%     | 67%     | 20%     | 75%     |
|           | Non-Success    | 44%     | 0%      | 14%     | 11%     | 40%     | 0%      |
|           | Withdrawal     | 11%     | 50%     | 29%     | 22%     | 40%     | 25%     |
|           | Total Percent  | 100%    | 100%    | 100%    | 100%    | 100%    | 100%    |
|           | Total Enrolled | 9       | 6       | 7       | 9       | 5       | 8       |
| Middle Ea | stern          |         |         |         |         |         |         |
|           | Success        | 0%      | 0%      | 0%      | 0%      | 0%      | 0%      |
|           | Non-Success    | 0%      | 0%      | 0%      | 0%      | 0%      | 0%      |
|           | Withdrawal     | 0%      | 0%      | 0%      | 0%      | 0%      | 0%      |

|            | Total Percent  | 0%   | 0%   | 0%   | 0%   | 0%   | 0%   |  |
|------------|----------------|------|------|------|------|------|------|--|
|            | Total Enrolled | 0    | 0    | 0    | 0    | 0    | 0    |  |
| Native An  | nerican        |      |      |      |      |      |      |  |
|            | Success        | 0%   | 0%   | 0%   | 0%   | 0%   | 0%   |  |
|            | Non-Success    | 0%   | 0%   | 0%   | 0%   | 0%   | 0%   |  |
|            | Withdrawal     | 0%   | 0%   | 0%   | 0%   | 0%   | 0%   |  |
|            | Total Percent  | 0%   | 0%   | 0%   | 0%   | 0%   | 0%   |  |
|            | Total Enrolled | 0    | 0    | 0    | 0    | 0    | 0    |  |
| Pacific Is | lander         |      |      |      |      |      |      |  |
|            | Success        | 0%   | 100% | 0%   | 0%   | 0%   | 50%  |  |
|            | Non-Success    | 0%   | 0%   | 0%   | 0%   | 0%   | 0%   |  |
|            | Withdrawal     | 0%   | 0%   | 0%   | 0%   | 100% | 50%  |  |
|            | Total Percent  | 0%   | 100% | 0%   | 0%   | 100% | 100% |  |
|            | Total Enrolled | 0    | 2    | 0    | 0    | 1    | 2    |  |
| White      |                |      |      |      |      |      |      |  |
|            | Success        | 67%  | 33%  | 75%  | 50%  | 63%  | 67%  |  |
|            | Non-Success    | 33%  | 0%   | 0%   | 50%  | 0%   | 0%   |  |
|            | Withdrawal     | 0%   | 67%  | 25%  | 0%   | 38%  | 33%  |  |
|            | Total Percent  | 100% | 100% | 100% | 100% | 100% | 100% |  |
|            | Total Enrolled | 3    | 3    | 4    | 4    | 8    | 3    |  |