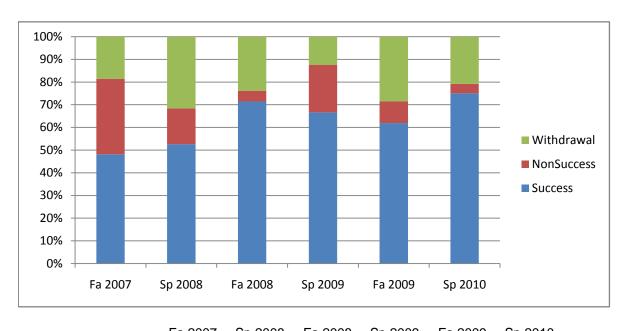

Chabot Success, Non-Success, and Withdrawal Rates By Semester Course: ARCH 68

| Fa 2007 | Sp 2008                   | Fa 2008                                    | Sp 2009                                                 | Fa 2009                                                                  | Sp 2010                                                                                   |
|---------|---------------------------|--------------------------------------------|---------------------------------------------------------|--------------------------------------------------------------------------|-------------------------------------------------------------------------------------------|
| 48%     | 53%                       | 71%                                        | 67%                                                     | 62%                                                                      | 75%                                                                                       |
| 33%     | 16%                       | 5%                                         | 21%                                                     | 10%                                                                      | 4%                                                                                        |
| 19%     | 32%                       | 24%                                        | 13%                                                     | 29%                                                                      | 21%                                                                                       |
| 100%    | 100%                      | 100%                                       | 100%                                                    | 100%                                                                     | 100%                                                                                      |
| 27      | 19                        | 21                                         | 24                                                      | 21                                                                       | 24                                                                                        |
|         | 48%<br>33%<br>19%<br>100% | 48% 53%<br>33% 16%<br>19% 32%<br>100% 100% | 48% 53% 71%   33% 16% 5%   19% 32% 24%   100% 100% 100% | 48% 53% 71% 67%   33% 16% 5% 21%   19% 32% 24% 13%   100% 100% 100% 100% | 48% 53% 71% 67% 62%   33% 16% 5% 21% 10%   19% 32% 24% 13% 29%   100% 100% 100% 100% 100% |