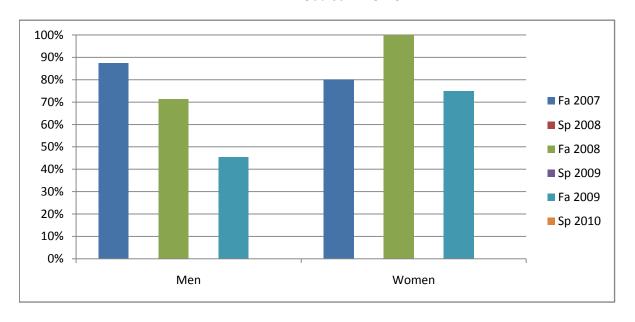

Chabot Success Rates By Gender and Semester Course: ARCH 8A

|                | Fa 2007 | Sp 2008 | Fa 2008 | Sp 2009 | Fa 2009 | Sp 2010 |
|----------------|---------|---------|---------|---------|---------|---------|
| Men            |         | •       |         |         |         | ·       |
| Success        | 88%     | 0%      | 71%     | 0%      | 45%     | 0%      |
| Non-Success    | 0%      | 0%      | 0%      | 0%      | 27%     | 0%      |
| Withdrawal     | 13%     | 0%      | 29%     | 0%      | 27%     | 0%      |
| Total Percent  | 100%    | 0%      | 100%    | 0%      | 100%    | 0%      |
| Total Enrolled | 8       | 0       | 7       | 0       | 11      | 0       |
| Women          |         |         |         |         |         |         |
| Success        | 80%     | 0%      | 100%    | 0%      | 75%     | 0%      |
| Non-Success    | 0%      | 0%      | 0%      | 0%      | 13%     | 0%      |
| Withdrawal     | 20%     | 0%      | 0%      | 0%      | 13%     | 0%      |
| Total Percent  | 100%    | 0%      | 100%    | 0%      | 100%    | 0%      |
| Total Enrolled | 5       | 0       | 6       | 0       | 8       | 0       |