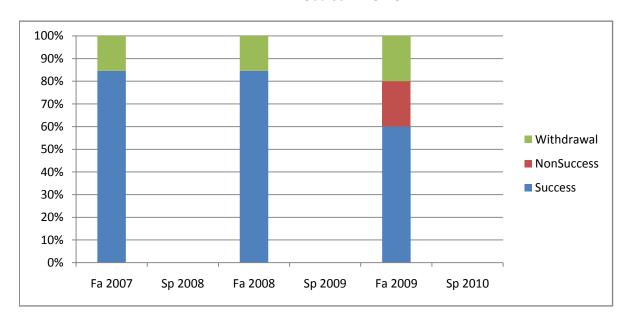

Chabot Success, Non-Success, and Withdrawal Rates By Semester Course: ARCH 8A

| Total Enrolled | 13      | 0       | 13      | 0       | 20      | 0       |
|----------------|---------|---------|---------|---------|---------|---------|
| Total Percent  | 100%    | 0%      | 100%    | 0%      | 100%    | 0%      |
| Withdrawal     | 15%     | 0%      | 15%     | 0%      | 20%     | 0%      |
| Non-Success    | 0%      | 0%      | 0%      | 0%      | 20%     | 0%      |
| Success        | 85%     | 0%      | 85%     | 0%      | 60%     | 0%      |
|                | Fa 2007 | Sp 2008 | Fa 2008 | Sp 2009 | Fa 2009 | Sp 2010 |