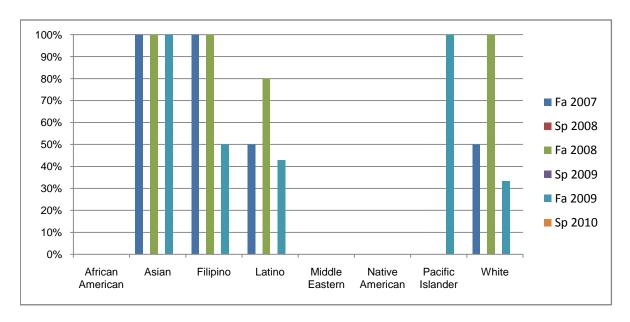

Chabot Success Rates By Ethnicity and Semester Course: ARCH 8A

|           |                | Fa 2007 | Sp 2008 | Fa 2008 | Sp 2009 | Fa 2009 | Sp 2010 |
|-----------|----------------|---------|---------|---------|---------|---------|---------|
| African A | merican        |         | ·       |         | ·       |         | ·       |
|           | Success        | 0%      | 0%      | 0%      | 0%      | 0%      | 0%      |
|           | Non-Success    | 0%      | 0%      | 0%      | 0%      | 0%      | 0%      |
|           | Withdrawal     | 0%      | 0%      | 0%      | 0%      | 0%      | 0%      |
|           | Total Percent  | 0%      | 0%      | 0%      | 0%      | 0%      | 0%      |
|           | Total Enrolled | 0       | 0       | 0       | 0       | 0       | 0       |
| Asian     |                |         |         |         |         |         |         |
|           | Success        | 100%    | 0%      | 100%    | 0%      | 100%    | 0%      |
|           | Non-Success    | 0%      | 0%      | 0%      | 0%      | 0%      | 0%      |
|           | Withdrawal     | 0%      | 0%      | 0%      | 0%      | 0%      | 0%      |
|           | Total Percent  | 100%    | 0%      | 100%    | 0%      | 100%    | 0%      |
|           | Total Enrolled | 5       | 0       | 2       | 0       | 5       | 0       |
| Filipino  |                |         |         |         |         |         |         |
| -         | Success        | 100%    | 0%      | 100%    | 0%      | 50%     | 0%      |
|           | Non-Success    | 0%      | 0%      | 0%      | 0%      | 0%      | 0%      |
|           | Withdrawal     | 0%      | 0%      | 0%      | 0%      | 50%     | 0%      |
|           | Total Percent  | 100%    | 0%      | 100%    | 0%      | 100%    | 0%      |
|           | Total Enrolled | 3       | 0       | 2       | 0       | 2       | 0       |
| Latino    |                |         |         |         |         |         |         |
|           | Success        | 50%     | 0%      | 80%     | 0%      | 43%     | 0%      |
|           | Non-Success    | 0%      | 0%      | 0%      | 0%      | 43%     | 0%      |
|           | Withdrawal     | 50%     | 0%      | 20%     | 0%      | 14%     | 0%      |
|           | Total Percent  | 100%    | 0%      | 100%    | 0%      | 100%    | 0%      |
|           | Total Enrolled | 2       | 0       | 5       | 0       | 7       | 0       |
| Middle E  | astern         |         |         |         |         |         |         |
|           | Success        | 0%      | 0%      | 0%      | 0%      | 0%      | 0%      |
|           | Non-Success    | 0%      | 0%      | 0%      | 0%      | 0%      | 0%      |
|           | Withdrawal     | 0%      | 0%      | 0%      | 0%      | 0%      | 0%      |

|           | Total Doroont  | 00/  | 00/ | 00/  | 00/ | 00/  | 00/ |
|-----------|----------------|------|-----|------|-----|------|-----|
|           | Total Percent  | 0%   | 0%  | 0%   | 0%  | 0%   | 0%  |
|           | Total Enrolled | 0    | 0   | 0    | 0   | 0    | 0   |
| Native A  | American       |      |     |      |     |      |     |
|           | Success        | 0%   | 0%  | 0%   | 0%  | 0%   | 0%  |
|           | Non-Success    | 0%   | 0%  | 0%   | 0%  | 0%   | 0%  |
|           | Withdrawal     | 0%   | 0%  | 0%   | 0%  | 0%   | 0%  |
|           | Total Percent  | 0%   | 0%  | 0%   | 0%  | 0%   | 0%  |
|           | Total Enrolled | 0    | 0   | 0    | 0   | 0    | 0   |
| Pacific I | slander        |      |     |      |     |      |     |
|           | Success        | 0%   | 0%  | 0%   | 0%  | 100% | 0%  |
|           | Non-Success    | 0%   | 0%  | 0%   | 0%  | 0%   | 0%  |
|           | Withdrawal     | 0%   | 0%  | 0%   | 0%  | 0%   | 0%  |
|           | Total Percent  | 0%   | 0%  | 0%   | 0%  | 100% | 0%  |
|           | Total Enrolled | 0    | 0   | 0    | 0   | 1    | 0   |
| White     |                |      |     |      |     |      |     |
|           | Success        | 50%  | 0%  | 100% | 0%  | 33%  | 0%  |
|           | Non-Success    | 0%   | 0%  | 0%   | 0%  | 0%   | 0%  |
|           | Withdrawal     | 50%  | 0%  | 0%   | 0%  | 67%  | 0%  |
|           | Total Percent  | 100% | 0%  | 100% | 0%  | 100% | 0%  |
|           | Total Enrolled | 2    | 0   | 3    | 0   | 3    | 0   |