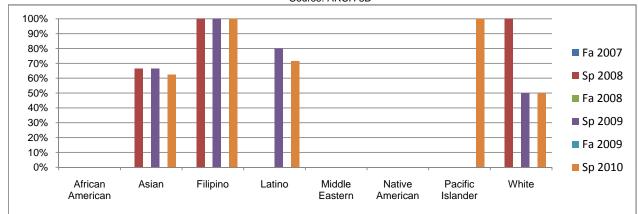

Chabot Success Rates By Ethnicity and Semester Course: ARCH 8B

| African American    Success  0%  0%  0%  0%  0%  0%  0%  0%  0%  0%  0%  0%  0%  0%  0%  0%  0%  0%  0%  0%  0%  0%  0%  0%  0%  0%  0%  0%  0%  0%  0%  0%  0%  0%  0%  0%  0%  0%  0%  0%  0%  0%  0%  0%  0%  0%  0%  0%  0%  0%  0%  0%  0%  0%  0%  0%  0%  0%  0%  0%  0%  0%  0%  0%  0%  0%  0%  0%  0%  0%  0%  0%  0%  0%  0%  0%  0%  0%  0%  0%  0%  0%  0%  0%  0%  0%  0%  0%  0%  0%  0%  0%  0%  0%  0%  0%  0%  0% <th></th> <th></th> <th>Fa 2007</th> <th>Sp 2008</th> <th>Fa 2008</th> <th>Sp 2009</th> <th>Fa 2009</th> <th>Sp 2010</th>                                                                   |            |                | Fa 2007 | Sp 2008 | Fa 2008 | Sp 2009 | Fa 2009 | Sp 2010 |
|---------------------------------------------------------------------------------------------------------------------------------------------------------------------------------------------------------------------------------------------------------------------------------------------------------------------------------------------------------------------------------------------------------------------------------------------------------------------------------------------------------------------------------------------------------------------------------------------------------------------------------|------------|----------------|---------|---------|---------|---------|---------|---------|
| Non-Success  0%  0%  0%  0%  0%  0%  0%  0%  0%  0%  0%  0%  0%  0%  0%  0%  0%  0%  0%  0%  0%  0%  0%  0%  0%  0%  0%  0%  0%  0%  0%  0%  0%  0%  0%  0%  0%  0%  0%  0%  0%  0%  0%  0%  0%  0%  0%  0%  0%  0%  0%  0%  0%  0%  0%  0%  0%  0%  0%  0%  0%  0%  0%  0%  0%  0%  0%  0%  0%  0%  0%  0%  0%  0%  0%  0%  0%  0%  0%  0%  0%  0%  0%  0%  0%  0%  0%  0%  0%  0%  0%  0%  0%  0%  0%  0%  0%  0%  0%  0%                                                                                                                                                                                                     | African A  | merican        |         |         |         |         |         |         |
| Withdraval  0%  0%  0%  0%  0%  0%  0%  0%  0%  0%  0%  0%  0%  0%  0%  0%  0%  0%  0%  0%  0%  0%  0%  0%  0%  0%  0%  0%  0%  0%  0%  0%  0%  0%  0%  0%  0%  0%  0%  0%  0%  0%  0%  0%  0%  0%  0%  0%  0%  0%  0%  0%  0%  0%  0%  0%  0%  0%  0%  0%  0%  0%  0%  0%  0%  0%  0%  0%  0%  0%  0%  0%  0%  0%  0%  0%  0%  0%  0%  0%  0%  0%  0%  0%  0%  0%  0%  0%  0%  0%  0%  0%  0%  0%  0%  0%  0%  0%  0%  0%                                                                                                                                                                                                      |            | Success        | 0%      | 0%      | 0%      | 0%      | 0%      | 0%      |
| Total Percent<br>Total Enrolled  0%  0%  0%  0%  0%  0%  0%  0%  0%  0%  0%  0%  0%  0%  0%  0%  0%  0%  0%  0%  0%  0%  0%  0%  0%  0%  0%  0%  0%  0%  0%  0%  0%  0%  0%  0%  0%  0%  0%  0%  0%  0%  0%  0%  0%  0%  0%  0%  0%  0%  0%  0%  0%  0%  0%  0%  0%  0%  0%  0%  0%  0%  0%  0%  0%  0%  0%  0%  0%  0%  0%  0%  0%  0%  0%  0%  0%  0%  0%  0%  0%  0%  0%  0%  0%  0%  0%  0%  0%  0%  0%  0%  0%  0%  0%  0%  0%  0%  0%  <                                                                                                                                                                                  |            | Non-Success    |         |         |         |         |         |         |
| Total Enrolled  0  0  0  0  0  2    Asian  Success  0%  67%  0%  67%  0%  63%    Non-Success  0%  0%  0%  0%  0%  0%  0%  0%  0%  0%  0%  0%  0%  0%  0%  0%  0%  0%  0%  0%  0%  0%  0%  0%  0%  0%  0%  0%  0%  0%  0%  0%  0%  0%  0%  0%  0%  0%  0%  0%  0%  0%  0%  0%  0%  0%  0%  0%  0%  0%  0%  0%  0%  0%  0%  0%  0%  0%  0%  0%  0%  0%  0%  0%  0%  0%  0%  0%  0%  0%  0%  0%  0%  0%  0%  0%  0%  0%  0%  0%  0%  0% <td< td=""><td></td><td>Withdrawal</td><td>0%</td><td>0%</td><td>0%</td><td>0%</td><td>0%</td><td>100%</td></td<>                                                                          |            | Withdrawal     | 0%      | 0%      | 0%      | 0%      | 0%      | 100%    |
| Asian  Success  0%  0%  0%  0%  0%  0%  0%  0%  0%  0%  0%  0%  0%  0%  0%  0%  0%  0%  0%  0%  0%  0%  0%  0%  0%  0%  0%  0%  0%  0%  0%  0%  0%  0%  0%  0%  0%  0%  0%  0%  0%  0%  0%  0%  0%  0%  0%  0%  0%  0%  0%  0%  0%  0%  0%  0%  0%  0%  0%  0%  0%  0%  0%  0%  0%  0%  0%  0%  0%  0%  0%  0%  0%  0%  0%  0%  0%  0%  0%  0%  0%  0%  0%  0%  0%  0%  0%  0%  0%  0%  0%  0%  0%  0%  0%  0%  0%  0%  0%                                                                                                                                                                                                      |            | Total Percent  | 0%      | 0%      | 0%      | 0%      | 0%      | 100%    |
| Success  0%  67%  0%  67%  0%  63%    Non-Success  0%  0%  0%  0%  0%  0%  0%  0%  0%  0%  0%  0%  0%  0%  0%  0%  0%  0%  0%  0%  0%  0%  0%  0%  0%  0%  0%  0%  0%  0%  0%  0%  0%  0%  0%  0%  0%  0%  0%  0%  0%  0%  0%  0%  0%  0%  0%  0%  0%  0%  0%  0%  0%  0%  0%  0%  0%  0%  0%  0%  0%  0%  0%  0%  0%  0%  0%  0%  0%  0%  0%  0%  0%  0%  0%  0%  0%  0%  0%  0%  0%  0%  0%  0%  0%  0%  0%  0%  0%  0%  0%  0%                                                                                                                                                                                               |            | Total Enrolled | 0       | 0       | 0       | 0       | 0       | 2       |
| Non-Success  0%  0%  0%  0%  0%  0%  0%  0%  0%  0%  0%  0%  0%  0%  0%  0%  0%  0%  0%  0%  0%  0%  0%  0%  0%  0%  0%  0%  0%  0%  0%  0%  0%  0%  0%  0%  0%  0%  0%  0%  0%  0%  0%  0%  0%  0%  0%  0%  0%  0%  0%  0%  0%  0%  0%  0%  0%  0%  0%  0%  0%  0%  0%  0%  0%  0%  0%  0%  0%  0%  0%  0%  0%  0%  0%  0%  0%  0%  0%  0%  0%  0%  0%  0%  0%  0%  0%  0%  0%  0%  0%  0%  0%  0%  0%  0%  0%  0%  0%  0%                                                                                                                                                                                                     | Asian      |                |         |         |         |         |         |         |
| Withdrawal<br>Total Percent  0%  33%  0%  33%  0%  38%    Filipino  0  6  0  3  0  8    Filipino  0  0%  100%  0%  0%  0%  0%  0%  0%  0%  0%  0%  0%  0%  0%  0%  0%  0%  0%  0%  0%  0%  0%  0%  0%  0%  0%  0%  0%  0%  0%  0%  0%  0%  0%  0%  0%  0%  0%  0%  0%  0%  0%  0%  0%  0%  0%  0%  0%  0%  0%  0%  0%  0%  0%  0%  0%  0%  0%  0%  0%  0%  0%  0%  0%  0%  0%  0%  0%  0%  0%  0%  0%  0%  0%  0%  0%  0%  0%  0%  0%  0%  0%                                                                                                                                                                                   |            | Success        | 0%      | 67%     | 0%      | 67%     | 0%      | 63%     |
| Total Percent<br>Total Enrolled  0%  100%  0%  100%  0%  100%    Filipino  Success  0%  100%  0%  100%  0%  0%    Non-Success  0%  0%  0%  0%  0%  0%  0%  0%    Total Percent  0%  100%  0%  0%  0%  0%  0%    Total Percent  0%  0%  0%  0%  0%  0%  0%  0%    Success  0%  0%  0%  0%  0%  0%  0%  0%  0%    Mon-Success  0%  0%  0%  0%  0%  0%  0%  0%  0%  0%  0%  0%  0%  0%  0%  0%  0%  0%  0%  0%  0%  0%  0%  0%  0%  0%  0%  0%  0%  0%  0%  0%  0%  0%  0%  0%  0%  0%  0%                                                                                                                                         |            | Non-Success    | 0%      | 0%      | 0%      | 0%      | 0%      | 0%      |
| Total Enrolled  0  6  0  3  0  8    Filipino  Success  0%  100%  0%  0%  0%  0%  0%  0%  0%  0%  0%  0%  0%  0%  0%  0%  0%  0%  0%  0%  0%  0%  0%  0%  0%  0%  0%  0%  0%  0%  0%  0%  0%  0%  0%  0%  0%  0%  0%  0%  0%  0%  0%  0%  0%  0%  0%  0%  0%  0%  0%  0%  0%  0%  0%  0%  0%  0%  0%  0%  0%  0%  0%  0%  0%  0%  0%  0%  0%  0%  0%  0%  0%  0%  0%  0%  0%  0%  0%  0%  0%  0%  0%  0%  0%  0%  0%  0%  0%  0%  0% <td></td> <td>Withdrawal</td> <td>0%</td> <td>33%</td> <td>0%</td> <td>33%</td> <td>0%</td> <td>38%</td>                                                                                    |            | Withdrawal     | 0%      | 33%     | 0%      | 33%     | 0%      | 38%     |
| Filipino  Success  0%  100%  0%  100%  0%  100%    Non-Successs  0%  0%  0%  0%  0%  0%  0%  0%  0%  0%  0%  0%  0%  0%  0%  0%  0%  0%  0%  0%  0%  0%  0%  0%  0%  0%  0%  0%  0%  0%  0%  0%  0%  0%  0%  0%  0%  0%  0%  0%  0%  0%  0%  0%  0%  0%  0%  0%  0%  0%  0%  0%  0%  0%  0%  0%  0%  0%  0%  0%  0%  0%  0%  0%  0%  0%  0%  0%  0%  0%  0%  0%  0%  0%  0%  0%  0%  0%  0%  0%  0%  0%  0%  0%  0%  0%  0%  0%  0%  0%  <                                                                                                                                                                                      |            | Total Percent  | 0%      | 100%    | 0%      | 100%    | 0%      | 100%    |
| Success  0%  100%  0%  100%  0%  0%  0%  0%  0%  0%  0%  0%  0%  0%  0%  0%  0%  0%  0%  0%  0%  0%  0%  0%  0%  0%  0%  0%  0%  0%  0%  0%  0%  0%  0%  0%  0%  0%  0%  0%  0%  0%  0%  0%  0%  0%  0%  0%  0%  0%  0%  0%  0%  0%  0%  0%  0%  0%  0%  0%  0%  0%  0%  0%  0%  0%  0%  0%  0%  0%  0%  0%  0%  0%  0%  0%  0%  0%  0%  0%  0%  0%  0%  0%  0%  0%  0%  0%  0%  0%  0%  0%  0%  0%  0%  0%  0%  0%  0%  0%                                                                                                                                                                                                     |            | Total Enrolled | 0       | 6       | 0       | 3       | 0       | 8       |
| Non-Success  0%  0%  0%  0%  0%  0%  0%  0%  0%  0%  0%  0%  0%  0%  0%  0%  0%  0%  0%  0%  0%  0%  0%  0%  0%  0%  0%  0%  0%  0%  0%  0%  0%  0%  0%  0%  0%  0%  0%  0%  0%  0%  0%  0%  0%  0%  0%  0%  0%  0%  0%  0%  0%  0%  0%  0%  0%  0%  0%  0%  0%  0%  0%  0%  0%  0%  0%  0%  0%  0%  0%  0%  0%  0%  0%  0%  0%  0%  0%  0%  0%  0%  0%  0%  0%  0%  0%  0%  0%  0%  0%  0%  0%  0%  0%  0%  0%  0%  0%  0%                                                                                                                                                                                                     | Filipino   |                |         |         |         |         |         |         |
| Withdrawal<br>Total Percent  0%  0%  0%  0%  0%  0%  0%    Total Percent  0%  100%  0%  100%  0%  100%    Latino  Nor-Success  0%  0%  0%  80%  0%  71%    Non-Success  0%  0%  0%  0%  0%  0%  29%    Total Percent  0%  0%  0%  0%  0%  0%  20%  100%    Middle Eastern  0%  0%  0%  0%  0%  0%  0%  0%  0%  0%  0%  0%  0%  0%  0%  0%  0%  0%  0%  0%  0%  0%  0%  0%  0%  0%  0%  0%  0%  0%  0%  0%  0%  0%  0%  0%  0%  0%  0%  0%  0%  0%  0%  0%  0%  0%  0%  0%  0%  0%  0% <t< td=""><td>-</td><td>Success</td><td>0%</td><td>100%</td><td>0%</td><td>100%</td><td>0%</td><td>100%</td></t<>                         | -          | Success        | 0%      | 100%    | 0%      | 100%    | 0%      | 100%    |
| Withdrawal<br>Total Percent  0%  0%  0%  0%  0%  0%  0%    Total Percent  0%  100%  0%  100%  0%  100%    Latino  Nor-Success  0%  0%  0%  80%  0%  71%    Non-Success  0%  0%  0%  0%  0%  0%  29%    Total Percent  0%  0%  0%  0%  0%  0%  20%  100%    Middle Eastern  0%  0%  0%  0%  0%  0%  0%  0%  0%  0%  0%  0%  0%  0%  0%  0%  0%  0%  0%  0%  0%  0%  0%  0%  0%  0%  0%  0%  0%  0%  0%  0%  0%  0%  0%  0%  0%  0%  0%  0%  0%  0%  0%  0%  0%  0%  0%  0%  0%  0%  0% <t< td=""><td></td><td>Non-Success</td><td>0%</td><td>0%</td><td>0%</td><td>0%</td><td>0%</td><td>0%</td></t<>                            |            | Non-Success    | 0%      | 0%      | 0%      | 0%      | 0%      | 0%      |
| Total Percent<br>Total Enrolled  0%  100%  0%  100%  0%  100%    Latino  Success  0%  0%  0%  0%  0%  0%  0%  0%  0%  0%  0%  0%  0%  0%  0%  0%  0%  0%  0%  0%  0%  0%  0%  0%  0%  0%  0%  0%  0%  0%  0%  0%  0%  0%  0%  0%  0%  0%  0%  0%  0%  0%  0%  0%  0%  0%  0%  0%  0%  0%  0%  0%  0%  0%  0%  0%  0%  0%  0%  0%  0%  0%  0%  0%  0%  0%  0%  0%  0%  0%  0%  0%  0%  0%  0%  0%  0%  0%  0%  0%  0%  0%  0%  0%  0%  0%  0%  0%  0%  0%<                                                                                                                                                                       |            |                | 0%      | 0%      | 0%      | 0%      | 0%      | 0%      |
| Total Enrolled  0  3  0  2  0  1    Latino  Success  0%  0%  0%  80%  0%  71%    Non-Success  0%  0%  0%  0%  0%  0%  0%  0%  0%  0%  0%  0%  0%  0%  0%  29%  Total Percent  0%  0%  0%  0%  0%  100%  100%  100%  100%  100%  100%  100%  0%  0%  0%  0%  0%  0%  0%  0%  0%  0%  0%  0%  0%  0%  0%  0%  0%  0%  0%  0%  0%  0%  0%  0%  0%  0%  0%  0%  0%  0%  0%  0%  0%  0%  0%  0%  0%  0%  0%  0%  0%  0%  0%  0%  0%  0%  0%  0%  0%  0%  0%  0%                                                                                                                                                                      |            |                |         |         |         |         |         |         |
| Latino  Success  0%  0%  0%  0%  0%  0%  0%  0%  0%  0%  0%  0%  0%  0%  0%  0%  0%  0%  0%  0%  0%  0%  0%  0%  0%  0%  0%  0%  0%  0%  0%  0%  0%  0%  0%  0%  0%  0%  0%  0%  0%  0%  0%  0%  0%  0%  0%  0%  0%  0%  0%  0%  0%  0%  0%  0%  0%  0%  0%  0%  0%  0%  0%  0%  0%  0%  0%  0%  0%  0%  0%  0%  0%  0%  0%  0%  0%  0%  0%  0%  0%  0%  0%  0%  0%  0%  0%  0%  0%  0%  0%  0%  0%  0%  0%  0%  0%  0%  0%                                                                                                                                                                                                     |            |                |         |         |         |         |         |         |
| Success  0%  0%  0%  0%  0%  0%  0%  0%  0%  0%  0%  0%  0%  0%  0%  0%  0%  0%  0%  0%  0%  0%  0%  0%  0%  0%  0%  0%  0%  0%  0%  0%  0%  0%  0%  100%  100%  100%  100%  100%  100%  0%  100%  0%  0%  0%  0%  0%  0%  0%  0%  0%  0%  0%  0%  0%  0%  0%  0%  0%  0%  0%  0%  0%  0%  0%  0%  0%  0%  0%  0%  0%  0%  0%  0%  0%  0%  0%  0%  0%  0%  0%  0%  0%  0%  0%  0%  0%  0%  0%  0%  0%  0%  0%  0%  0%  0%  0%  0%  0% </td <td>Latino</td> <td></td> <td>-</td> <td>-</td> <td>-</td> <td>_</td> <td>-</td> <td>-</td>                                                                                          | Latino     |                | -       | -       | -       | _       | -       | -       |
| Non-Success  0%  0%  0%  0%  0%  0%  0%  20%  0%  29%    Total Percent  0%  0%  0%  0%  0%  20%  0%  29%    Total Percent  0%  0%  0%  0%  0%  0%  0%  0%  0%  0%  0%  0%  0%  0%  0%  0%  0%  0%  0%  0%  0%  0%  0%  0%  0%  0%  0%  0%  0%  0%  0%  0%  0%  0%  0%  0%  0%  0%  0%  0%  0%  0%  0%  0%  0%  0%  0%  0%  0%  0%  0%  0%  0%  0%  0%  0%  0%  0%  0%  0%  0%  0%  0%  0%  0%  0%  0%  0%  0%  0%  0%  0%  0%  0%  0%  0%  0%                                                                                                                                                                                   |            | Success        | 0%      | 0%      | 0%      | 80%     | 0%      | 71%     |
| Withdrawal  0%  0%  0%  20%  0%  29%    Total Percent  0%  0%  0%  100%  0%  100%  100%    Total Enrolled  0%  0%  0%  0%  0%  0%  7    Middle Eastern  Success  0%  0%  0%  0%  0%  0%  0%  0%  0%  0%  0%  0%  0%  0%  0%  0%  0%  0%  0%  0%  0%  0%  0%  0%  0%  0%  0%  0%  0%  0%  0%  0%  0%  0%  0%  0%  0%  0%  0%  0%  0%  0%  0%  0%  0%  0%  0%  0%  0%  0%  0%  0%  0%  0%  0%  0%  0%  0%  0%  0%  0%  0%  0%  0%  0%  0%  0%  0%  0%  0%  0%                                                                                                                                                                     |            |                |         |         |         |         |         |         |
| Total Percent<br>Total Enrolled  0%  0%  100%  0%  100%    Middle Eastern                                                                                                                                                                                                                                                                                                                                                                                                                                                                                                                                                       |            |                |         |         |         |         |         |         |
| Total Enrolled  0  0  5  0  7    Middle Eastern  Success  0%  0%  0%  0%  0%  0%  0%  0%  0%  0%  0%  0%  0%  0%  0%  0%  0%  0%  0%  0%  0%  0%  0%  0%  0%  0%  0%  0%  0%  0%  0%  0%  0%  0%  0%  0%  0%  0%  0%  0%  0%  0%  0%  0%  0%  0%  0%  0%  0%  0%  0%  0%  0%  0%  0%  0%  0%  0%  0%  0%  0%  0%  0%  0%  0%  0%  0%  0%  0%  0%  0%  0%  0%  0%  0%  0%  0%  0%  0%  0%  0%  0%  0%  0%  0%  0%  0%  0%  0%  0%  0%                                                                                                                                                                                            |            |                |         |         |         |         |         |         |
| Middle Eastern  Success  0%  0%  0%  0%  0%  0%  0%  0%  0%  0%  0%  0%  0%  0%  0%  0%  0%  0%  0%  0%  0%  0%  0%  0%  0%  0%  0%  0%  0%  0%  0%  0%  0%  0%  0%  0%  0%  0%  0%  0%  0%  0%  0%  0%  0%  0%  0%  0%  0%  0%  0%  0%  0%  0%  0%  0%  0%  0%  0%  0%  0%  0%  0%  0%  0%  0%  0%  0%  0%  0%  0%  0%  0%  0%  0%  0%  0%  0%  0%  0%  0%  0%  0%  0%  0%  0%  0%  0%  0%  0%  0%  0%  0%  0%  0%  0%  0%  0%  0% <td></td> <td></td> <td></td> <td></td> <td></td> <td></td> <td></td> <td></td>                                                                                                             |            |                |         |         |         |         |         |         |
| Success  0%  0%  0%  0%  0%  0%  0%  0%  0%  0%  0%  0%  0%  0%  0%  0%  0%  0%  0%  0%  0%  0%  0%  0%  0%  0%  0%  0%  0%  0%  0%  0%  0%  0%  0%  0%  0%  0%  0%  0%  0%  0%  0%  0%  0%  0%  0%  0%  0%  0%  0%  0%  0%  0%  0%  0%  0%  0%  0%  0%  0%  0%  0%  0%  0%  0%  0%  0%  0%  0%  0%  0%  0%  0%  0%  0%  0%  0%  0%  0%  0%  0%  0%  0%  0%  0%  0%  0%  0%  0%  0%  0%  0%  0%  0%  0%  0%  0%  0%  0% <t< td=""><td>Middle Fa</td><td></td><td>v</td><td>v</td><td>Ū</td><td>Ū</td><td>v</td><td></td></t<>                                                                                                   | Middle Fa  |                | v       | v       | Ū       | Ū       | v       |         |
| Non-Success  0%  0%  0%  0%  0%  0%  0%  0%  0%  0%  0%  0%  0%  0%  0%  0%  0%  0%  0%  0%  0%  0%  0%  0%  0%  0%  0%  0%  0%  0%  0%  0%  0%  0%  0%  0%  0%  0%  0%  0%  0%  0%  0%  0%  0%  0%  0%  0%  0%  0%  0%  0%  0%  0%  0%  0%  0%  0%  0%  0%  0%  0%  0%  0%  0%  0%  0%  0%  0%  0%  0%  0%  0%  0%  0%  0%  0%  0%  0%  0%  0%  0%  0%  0%  0%  0%  0%  0%  0%  0%  0%  0%  0%  0%  0%  0%  0%  0%  0%  0%                                                                                                                                                                                                     | inidalo Ec |                | 0%      | 0%      | 0%      | 0%      | 0%      | 0%      |
| Withdrawal  0%  0%  0%  0%  0%  0%  0%  0%  0%  0%  0%  0%  0%  0%  0%  0%  0%  0%  0%  0%  0%  0%  0%  0%  0%  0%  0%  0%  0%  0%  0%  0%  0%  0%  0%  0%  0%  0%  0%  0%  0%  0%  0%  0%  0%  0%  0%  0%  0%  0%  0%  0%  0%  0%  0%  0%  0%  0%  0%  0%  0%  0%  0%  0%  0%  0%  0%  0%  0%  0%  0%  0%  0%  0%  0%  0%  0%  0%  0%  0%  0%  0%  0%  0%  0%  0%  0%  0%  0%  0%  0%  0%  0%  0%  0%  0%  0%  0%  0%  0%                                                                                                                                                                                                      |            |                |         |         |         |         |         |         |
| Total Percent<br>Total Enrolled  0%  0%  0%  0%  0%  0%  0%  0%  0%  0%  0%  0%  0%  0%  0%  0%  0%  0%  0%  0%  0%  0%  0%  0%  0%  0%  0%  0%  0%  0%  0%  0%  0%  0%  0%  0%  0%  0%  0%  0%  0%  0%  0%  0%  0%  0%  0%  0%  0%  0%  0%  0%  0%  0%  0%  0%  0%  0%  0%  0%  0%  0%  0%  0%  0%  0%  0%  0%  0%  0%  0%  0%  0%  0%  0%  0%  0%  0%  0%  0%  0%  0%  0%  0%  0%  0%  0%  0%  0%  0%  0%  0%  0%  0%  0%  0%  0%  0%  0%  <                                                                                                                                                                                  |            |                |         |         |         |         |         |         |
| Total Enrolled  0  0  0  0  0    Native American  Success  0%  0%  0%  0%  0%  0%  0%  0%  0%  0%  0%  0%  0%  0%  0%  0%  0%  0%  0%  0%  0%  0%  0%  0%  0%  0%  0%  0%  0%  0%  0%  0%  0%  0%  0%  0%  0%  0%  0%  0%  0%  0%  0%  0%  0%  0%  0%  0%  0%  0%  0%  0%  0%  0%  0%  0%  0%  0%  0%  0%  0%  0%  0%  0%  0%  0%  0%  0%  0%  0%  0%  0%  0%  0%  0%  0%  0%  0%  0%  0%  0%  0%  0%  0%  0%  0%  0%  0%  0%  0%  0% <td< td=""><td></td><td></td><td></td><td></td><td></td><td></td><td></td><td></td></td<>                                                                                                 |            |                |         |         |         |         |         |         |
| Native American  Success  0%  0%  0%  0%  0%  0%  0%  0%  0%  0%  0%  0%  0%  0%  0%  0%  0%  0%  0%  0%  0%  0%  0%  0%  0%  0%  0%  0%  0%  0%  0%  0%  0%  0%  0%  0%  0%  0%  0%  0%  0%  0%  0%  0%  0%  0%  0%  0%  0%  0%  0%  0%  0%  0%  0%  0%  0%  0%  0%  0%  0%  0%  0%  0%  0%  0%  0%  0%  0%  0%  0%  0%  0%  0%  0%  0%  0%  0%  0%  0%  0%  0%  0%  0%  0%  0%  0%  0%  0%  0%  0%  0%  0%  0%  0%  0%  0%  0%  0% <td></td> <td></td> <td></td> <td></td> <td></td> <td></td> <td></td> <td></td>                                                                                                            |            |                |         |         |         |         |         |         |
| Success  0%  0%  0%  0%  0%  0%  0%  0%  0%  0%  0%  0%  0%  0%  0%  0%  0%  0%  0%  0%  0%  0%  0%  0%  0%  0%  0%  0%  0%  0%  0%  0%  0%  0%  0%  0%  0%  0%  0%  0%  0%  0%  0%  0%  0%  0%  0%  0%  0%  0%  0%  0%  0%  0%  0%  0%  0%  0%  0%  0%  0%  0%  0%  0%  0%  0%  0%  0%  0%  0%  0%  0%  0%  0%  0%  0%  0%  0%  0%  0%  0%  0%  0%  0%  0%  0%  0%  0%  0%  0%  0%  0%  0%  0%  0%  0%  0%  0%  0%  0% <t< td=""><td>Nativo An</td><td></td><td>U</td><td>U</td><td>U</td><td>U</td><td>0</td><td>U</td></t<>                                                                                                  | Nativo An  |                | U       | U       | U       | U       | 0       | U       |
| Non-Success  0%  0%  0%  0%  0%  0%  0%  0%  0%  0%  0%  0%  0%  0%  0%  0%  0%  0%  0%  0%  0%  0%  0%  0%  0%  0%  0%  0%  0%  0%  0%  0%  0%  0%  0%  0%  0%  0%  0%  0%  0%  0%  0%  0%  0%  0%  0%  0%  0%  0%  0%  0%  0%  0%  0%  0%  0%  0%  0%  0%  0%  0%  0%  0%  0%  0%  0%  0%  0%  0%  0%  0%  0%  0%  0%  0%  0%  0%  0%  0%  0%  0%  0%  0%  0%  0%  0%  0%  0%  0%  0%  0%  0%  0%  0%  0%  0%  0%  0%  0%                                                                                                                                                                                                     | Nalive Al  |                | 00/     | 09/     | 09/     | 09/     | 09/     | 09/     |
| Withdrawal  0%  0%  0%  0%  0%  0%  0%  0%  0%  0%  0%  0%  0%  0%  0%  0%  0%  0%  0%  0%  0%  0%  0%  0%  0%  0%  0%  0%  0%  0%  0%  0%  0%  0%  0%  0%  0%  0%  0%  0%  0%  0%  0%  0%  0%  0%  0%  0%  0%  0%  0%  0%  0%  0%  0%  0%  0%  0%  0%  0%  0%  0%  0%  0%  0%  0%  0%  0%  0%  0%  0%  0%  0%  0%  0%  0%  0%  0%  0%  0%  0%  0%  0%  0%  0%  0%  0%  0%  0%  0%  0%  0%  0%  0%  0%  0%  0%  0%  0%  0%                                                                                                                                                                                                      |            |                |         |         |         |         |         |         |
| Total Percent<br>Total Enrolled  0%  0%  0%  0%  0%  0%  0%  0%  0%  0%  0  0  0  0  0  0  0  0  0  0  0  0  0  0  0  0  0  0  0  0  0  0  0  0  0  0  0  0  0  0  0  0  0  0  0  0  0  0  0  0  0  0  0  0  0  0  0  0  0  0  0  0  0  0  0  0  0  0  0  0  0  0  0  0  0  0  0  0  0  0  0  0  0  0  0  0  0  0  0  0  0  0  0  0  0  0  0  0  0  0  0  0  0  0                                                                                                                                                                                                                                                               |            |                |         |         |         |         |         |         |
| Total Enrolled  0  0  0  0  0    Pacific Islander  Success  0%  0%  0%  0%  0%  100%    Non-Success  0%  0%  0%  0%  0%  0%  0%  0%  0%  0%  0%  0%  0%  0%  0%  0%  0%  0%  0%  0%  0%  0%  0%  0%  0%  0%  0%  0%  0%  0%  0%  0%  0%  0%  0%  0%  0%  0%  0%  0%  0%  0%  0%  0%  0%  0%  0%  0%  0%  0%  0%  0%  0%  0%  0%  0%  0%  0%  0%  0%  0%  0%  0%  0%  0%  0%  0%  0%  0%  0%  0%  0%  0%  0%  0%  0%  0%  0%  0%  0%  0%  0%  0%                                                                                                                                                                                 |            |                |         |         |         |         |         |         |
| Success  0%  0%  0%  0%  0%  100%    Non-Success  0%  0%  0%  0%  0%  0%  0%  0%  0%  0%  0%  0%  0%  0%  0%  0%  0%  0%  0%  0%  0%  0%  0%  0%  0%  0%  0%  0%  0%  0%  0%  0%  0%  0%  0%  0%  0%  0%  0%  0%  0%  0%  0%  0%  0%  0%  0%  0%  0%  0%  0%  0%  0%  0%  0%  0%  0%  0%  0%  0%  0%  0%  0%  0%  0%  0%  0%  0%  0%  0%  0%  0%  0%  0%  0%  0%  0%  0%  0%  0%  0%  0%  0%  0%  0%  0%  0%  0%  0%  0%  0%  0%                                                                                                                                                                                                |            |                |         |         |         |         |         |         |
| Success  0%  0%  0%  0%  0%  100%    Non-Success  0%  0%  0%  0%  0%  0%  0%  0%  0%  0%  0%  0%  0%  0%  0%  0%  0%  0%  0%  0%  0%  0%  0%  0%  0%  0%  0%  0%  0%  0%  0%  0%  0%  0%  0%  0%  0%  0%  0%  0%  0%  0%  0%  0%  0%  0%  0%  0%  0%  0%  0%  0%  0%  0%  0%  0%  0%  0%  0%  0%  0%  0%  0%  0%  0%  0%  0%  0%  0%  0%  0%  0%  0%  0%  0%  0%  0%  0%  0%  0%  0%  0%  0%  0%  0%  0%  0%  0%  0%  0%  0%  0%                                                                                                                                                                                                | Desifie la |                | U       | U       | U       | U       | U       | U       |
| Non-Success  0%  0%  0%  0%  0%  0%  0%  0%  0%  0%  0%  0%  0%  0%  0%  0%  0%  0%  0%  0%  0%  0%  0%  0%  0%  0%  0%  0%  0%  0%  0%  0%  0%  0%  0%  100%  0%  100%  0%  0%  0%  0%  0%  0%  0%  0%  0%  0%  0%  0%  0%  0%  0%  0%  0%  0%  0%  0%  0%  0%  0%  0%  0%  0%  0%  0%  0%  0%  0%  0%  0%  0%  0%  0%  0%  0%  0%  0%  0%  0%  0%  0%  0%  0%  0%  0%  0%  0%  0%  0%  0%  0%  0%  0%  0%  0%  0%  0%  0%  0%                                                                                                                                                                                                 | Pacific Is |                | 00/     | 00/     | 00/     | 00/     | 00/     | 4000/   |
| Withdrawal  0%  0%  0%  0%  0%  0%  0%  0%  0%  0%  0%  100%  100%  100%  2    White  Success  0%  100%  0%  0%  0%  0%  0%  2    White  Success  0%  100%  0%  50%  0%  50%  0%  50%  0%  50%  0%  50%  0%  50%  0%  50%  0%  50%  0%  50%  0%  50%  0%  50%  0%  50%  0%  50%  0%  50%  0%  50%  0%  50%  0%  50%  0%  50%  0%  50%  0%  50%  0%  50%  0%  50%  0%  50%  0%  100%  100%  100%  100%  100%  100%  100%  100%  100%  100%  100%  100%  100%  100%  100%  100%  100%  100%                                                                                                                                       |            |                |         |         |         |         |         |         |
| Total Percent<br>Total Enrolled  0%  0%  0%  0%  0%  0%  100%  2    White  0  0  0  0  0  0  2    Success  0%  100%  0%  50%  0%  50%    Non-Success  0%  0%  0%  0%  0%  0%  0%  0%  50%  0%  50%  0%  50%  0%  100%  100%  100%  100%  100%  100%  100%  100%  100%  100%  100%  100%  100%  100%  100%  100%  100%  100%  100%  100%  100%  100%  100%  100%  100%  100%  100%  100%  100%  100%  100%  100%  100%  100%  100%  100%  100%  100%  100%  100%  100%  100%  100%  100%  100%  100%  100%  100%  100%  100%  100%  100% <t< td=""><td></td><td></td><td></td><td></td><td></td><td></td><td></td><td></td></t<> |            |                |         |         |         |         |         |         |
| Total Enrolled  0  0  0  0  2    White  Success  0%  100%  0%  50%  0%  50%    Success  0%  0%  0%  0%  0%  0%  0%  0%  0%  0%  0%  0%  0%  0%  0%  100%  100%  100%  100%  100%  100%  100%  100%  100%  100%  100%  100%  100%  100%  100%  100%  100%  100%  100%  100%  100%  100%  100%  100%  100%  100%  100%  100%  100%  100%  100%  100%  100%  100%  100%  100%  100%  100%  100%  100%  100%  100%  100%  100%  100%  100%  100%  100%  100%  100%  100%  100%  100%  100%  100%  100%  100%  100%  100%  100%  100%  100%  <                                                                                       |            |                |         |         |         |         |         |         |
| White  Success  0%  100%  0%  50%  0%  50%    Non-Success  0%  0%  0%  0%  0%  0%  0%  0%  0%  0%  0%  0%  0%  0%  0%  0%  100%  100%  100%  100%  100%  100%  100%  100%  100%  100%  100%  100%  100%  100%  100%  100%  100%  100%  100%  100%  100%  100%  100%  100%  100%  100%  100%  100%  100%  100%  100%  100%  100%  100%  100%  100%  100%  100%  100%  100%  100%  100%  100%  100%  100%  100%  100%  100%  100%  100%  100%  100%  100%  100%  100%  100%  100%  100%  100%  100%  100%  100%  100%  100%  100%  100%  100%  100%                                                                               |            |                |         |         |         |         |         |         |
| Success  0%  100%  0%  50%  0%  50%    Non-Success  0%  0%  0%  0%  0%  0%  0%  0%  0%  0%  0%  0%  0%  0%  0%  50%  0%  50%  0%  50%  100%  100%  100%  100%  100%  100%  100%  100%  100%  100%  100%  100%  100%  100%  100%  100%  100%  100%  100%  100%  100%  100%  100%  100%  100%  100%  100%  100%  100%  100%  100%  100%  100%  100%  100%  100%  100%  100%  100%  100%  100%  100%  100%  100%  100%  100%  100%  100%  100%  100%  100%  100%  100%  100%  100%  100%  100%  100%  100%  100%  100%  100%  100%  100%  100%                                                                                     |            | Total Enrolled | 0       | 0       | 0       | 0       | 0       | 2       |
| Non-Success  0%  0%  0%  0%  0%  0%    Withdrawal  0%  0%  0%  50%  50%  50%    Total Percent  0%  100%  0%  100%  0%  100%                                                                                                                                                                                                                                                                                                                                                                                                                                                                                                     | White      | _              |         |         |         |         |         |         |
| Withdrawal  0%  0%  0%  50%  0%  50%    Total Percent  0%  100%  0%  100%  0%  100%                                                                                                                                                                                                                                                                                                                                                                                                                                                                                                                                             |            |                |         |         |         |         |         |         |
| Total Percent  0%  100%  0%  100%  100%                                                                                                                                                                                                                                                                                                                                                                                                                                                                                                                                                                                         |            |                |         |         |         |         |         |         |
|                                                                                                                                                                                                                                                                                                                                                                                                                                                                                                                                                                                                                                 |            |                |         |         |         |         |         |         |
| Total Enrolled  0  2  0  2  0  2                                                                                                                                                                                                                                                                                                                                                                                                                                                                                                                                                                                                |            |                |         |         |         |         |         |         |
|                                                                                                                                                                                                                                                                                                                                                                                                                                                                                                                                                                                                                                 |            | Total Enrolled | 0       | 2       | 0       | 2       | 0       | 2       |