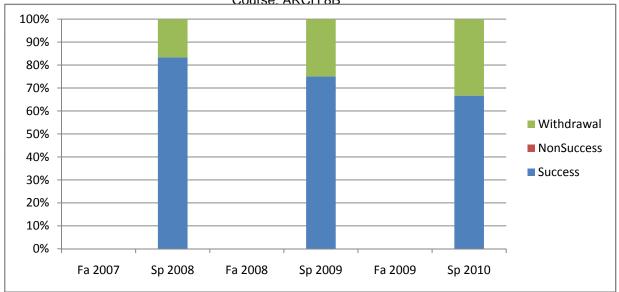

Chabot Success, Non-Success, and Withdrawal Rates By Semester Course: ARCH 8B

|                | Fa 2007 | Sp 2008 | Fa 2008 | Sp 2009 | Fa 2009 | Sp 2010 |
|----------------|---------|---------|---------|---------|---------|---------|
| Success        | 0%      | 83%     | 0%      | 75%     | 0%      | 67%     |
| Non-Success    | 0%      | 0%      | 0%      | 0%      | 0%      | 0%      |
| Withdrawal     | 0%      | 17%     | 0%      | 25%     | 0%      | 33%     |
| Total Percent  | 0%      | 100%    | 0%      | 100%    | 0%      | 100%    |
| Total Enrolled | 0       | 12      | 0       | 12      | 0       | 24      |