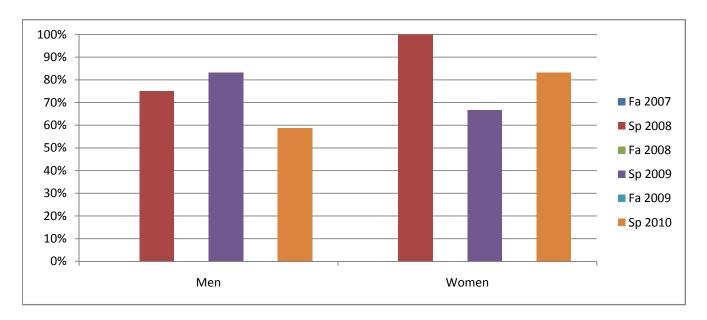

Chabot Success Rates By Gender and Semester Course: ARCH 8B

|                | Fa 2007 | Sp 2008 | Fa 2008 | Sp 2009 | Fa 2009 | Sp 2010 |
|----------------|---------|---------|---------|---------|---------|---------|
| Men            |         |         |         |         |         |         |
| Success        | 0%      | 75%     | 0%      | 83%     | 0%      | 59%     |
| Non-Success    | 0%      | 0%      | 0%      | 0%      | 0%      | 0%      |
| Withdrawal     | 0%      | 25%     | 0%      | 17%     | 0%      | 41%     |
| Total Percent  | 0%      | 100%    | 0%      | 100%    | 0%      | 100%    |
| Total Enrolled | 0       | 8       | 0       | 6       | 0       | 17      |
| Women          |         |         |         |         |         |         |
| Success        | 0%      | 100%    | 0%      | 67%     | 0%      | 83%     |
| Non-Success    | 0%      | 0%      | 0%      | 0%      | 0%      | 0%      |
| Withdrawal     | 0%      | 0%      | 0%      | 33%     | 0%      | 17%     |
| Total Percent  | 0%      | 100%    | 0%      | 100%    | 0%      | 100%    |
| Total Enrolled | 0       | 4       | 0       | 6       | 0       | 6       |