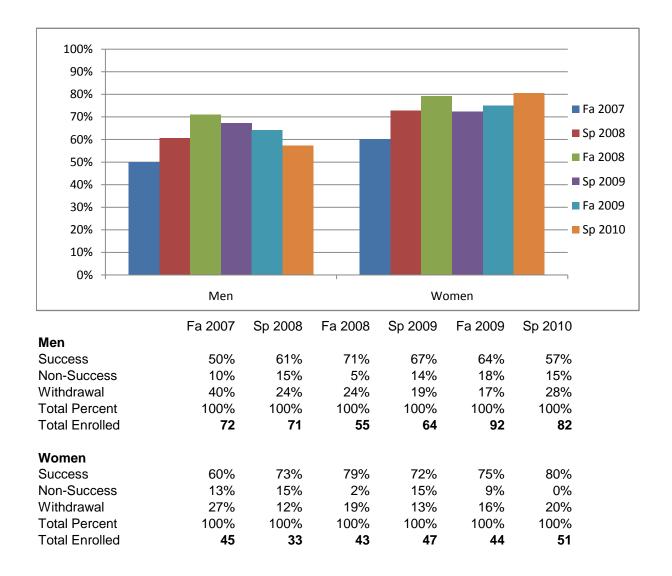

ithdrawal 50% NonSuccess 40% Success 30% 20% 10% 0% Sp 2008 Fa 2007 Fa 2008 Sp 2009 Fa 2009 Sp 2010

Chabot Success, Non-Success, and Withdrawal Rates By Semester Discipline: ARCH

|                | Fa 2007 | Sp 2008 | Fa 2008 | Sp 2009 | Fa 2009 | Sp 2010 |
|----------------|---------|---------|---------|---------|---------|---------|
| Success        | 54%     | 65%     | 74%     | 69%     | 68%     | 67%     |
| Non-Success    | 12%     | 15%     | 4%      | 14%     | 15%     | 9%      |
| Withdrawal     | 35%     | 20%     | 21%     | 17%     | 17%     | 24%     |
| Total Percent  | 100%    | 100%    | 100%    | 100%    | 100%    | 100%    |
| Total Enrolled | 121     | 109     | 98      | 112     | 138     | 137     |

## Chabot Success Rates By Gender and Semester Discipline: ARCH



## Ethnicity\_Totals\_Discipline



Chabot Success Rates By Ethnicity and Semester Discipline: ARCH

|                  |                | Fa 2007 | Sp 2008 | Fa 2008 | Sp 2009 | Fa 2009 | Sp 2010 |
|------------------|----------------|---------|---------|---------|---------|---------|---------|
| African American |                |         |         |         |         |         |         |
|                  | Success        | 0%      | 0%      | 0%      | 0%      | 50%     | 14%     |
|                  | Non-Success    | 0%      | 0%      | 0%      | 50%     | 25%     | 14%     |
|                  | Withdrawal     | 100%    | 0%      | 100%    | 50%     | 25%     | 71%     |
|                  | Total Percent  | 100%    | 0%      | 100%    | 100%    | 100%    | 100%    |
|