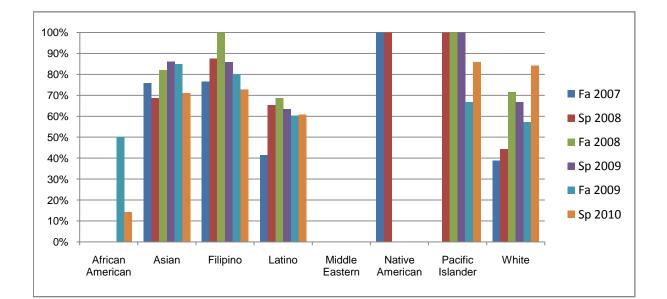

## Ethnicity\_Totals\_Discipline

Chabot Success Rates By Ethnicity and Semester Discipline: ARCH

|                  |                | Fa 2007 | Sp 2008 | Fa 2008 | Sp 2009 | Fa 2009 | Sp 2010 |
|------------------|----------------|---------|---------|---------|---------|---------|---------|
| African American |                |         |         |         |         |         |         |
|                  | Success        | 0%      | 0%      | 0%      | 0%      | 50%     | 14%     |
|                  | Non-Success    | 0%      | 0%      | 0%      | 50%     | 25%     | 14%     |
|                  | Withdrawal     | 100%    | 0%      | 100%    | 50%     | 25%     | 71%     |
|                  | Total Percent  | 100%    | 0%      | 100%    | 100%    | 100%    | 100%    |
|                  | Total Enrolled | 2       | 0       | 2       | 6       | 4       | 7       |
| Asian            |                |         |         |         |         |         |         |
|                  | Success        | 76%     | 69%     | 82%     | 86%     | 85%     | 71%     |
|                  | Non-Success    | 7%      | 6%      | 0%      | 3%      | 12%     | 10%     |
|                  | Withdrawal     | 17%     | 25%     | 18%     | 10%     | 3%      | 19%     |
|                  | Total Percent  | 100%    | 100%    | 100%    | 100%    | 100%    | 100%    |
|                  | Total Enrolled | 29      | 32      | 28      | 29      | 33      | 31      |
| Filipino         |                |         |         |         |         |         |         |
|                  | Success        | 76%     | 88%     | 100%    | 86%     | 80%     | 73%     |
|                  | Non-Success    | 12%     | 6%      | 0%      | 0%      | 10%     | 27%     |
|                  | Withdrawal     | 12%     | 6%      | 0%      | 14%     | 10%     | 0%      |
|                  | Total Percent  | 100%    | 100%    | 100%    | 100%    | 100%    | 100%    |
|                  | Total Enrolled | 17      | 16      | 10      | 7       | 10      | 11      |
| Latino           |                |         |         |         |         |         |         |
|                  | Success        | 41%     | 65%     | 69%     | 63%     | 60%     | 61%     |
|                  | Non-Success    | 17%     | 15%     | 13%     | 17%     | 17%     | 7%      |
|                  | Withdrawal     | 41%     | 19%     | 19%     | 20%     | 23%     | 33%     |
|                  | Total Percent  | 100%    | 100%    | 100%    | 100%    | 100%    | 100%    |
|                  | Total Enrolled | 41      | 26      | 32      | 41      | 53      | 46      |
| Middle Ea        | astern         |         |         |         |         |         |         |
|                  | Success        | 0%      | 0%      | 0%      | 0%      | 0%      | 0%      |
|                  | Non-Success    | 0%      | 0%      | 0%      | 0%      | 0%      | 0%      |
|                  | Withdrawal     | 0%      | 0%      | 0%      | 0%      | 0%      | 0%      |

|            | Total Percent  | 0%   | 0%   | 0%   | 0%   | 0%   | 0%   |
|------------|----------------|------|------|------|------|------|------|
|            | Total Enrolled | 0    | 0    | 0    | 0    | 0    | 0    |
| Native A   | merican        |      |      |      |      |      |      |
|            | Success        | 100% | 100% | 0%   | 0%   | 0%   | 0%   |
|            | Non-Success    | 0%   | 0%   | 0%   | 0%   | 0%   | 0%   |
|            | Withdrawal     | 0%   | 0%   | 0%   | 0%   | 0%   | 100% |
|            | Total Percent  | 100% | 100% | 0%   | 0%   | 0%   | 100% |
|            | Total Enrolled | 1    | 1    | 0    | 0    | 0    | 1    |
| Pacific Is | lander         |      |      |      |      |      |      |
|            | Success        | 0%   | 100% | 100% | 100% | 67%  | 86%  |
|            | Non-Success    | 0%   | 0%   | 0%   | 0%   | 17%  | 0%   |
|            | Withdrawal     | 0%   | 0%   | 0%   | 0%   | 17%  | 14%  |
|            | Total Percent  | 0%   | 100% | 100% | 100% | 100% | 100% |
|            | Total Enrolled | 0    | 3    | 2    | 4    | 6    | 7    |
| White      |                |      |      |      |      |      |      |
|            | Success        | 39%  | 44%  | 71%  | 67%  | 57%  | 84%  |
|            | Non-Success    | 6%   | 28%  | 0%   | 17%  | 14%  | 5%   |
|            | Withdrawal     | 56%  | 28%  | 29%  | 17%  | 29%  | 11%  |
|            | Total Percent  | 100% | 100% | 100% | 100% | 100% | 100% |
|            | Total Enrolled | 18   | 18   | 14   | 12   | 21   | 19   |