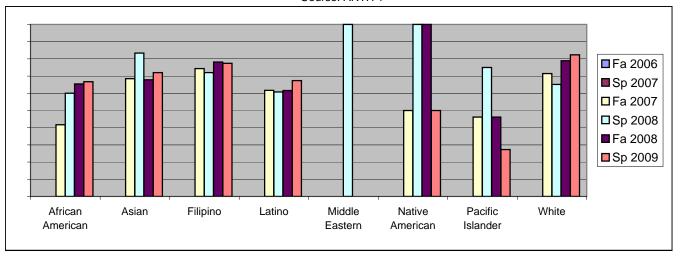

## Chabot Success Rates By Ethnicity and Semester Course: ARTH 1

|              |                | Fa 2006 | Sp 2007 | Fa 2007 | Sp 2008 | Fa 2008 | Sp 2009 |
|--------------|----------------|---------|---------|---------|---------|---------|---------|
| African Am   | nerican        |         |         |         |         |         |         |
|              | Success        | 0%      | 0%      | 42%     | 60%     | 65%     | 67%     |
|              | Non-Success    | 0%      | 0%      | 36%     | 25%     | 8%      | 21%     |
|              | Withdrawal     | 0%      | 0%      | 22%     | 15%     | 27%     | 13%     |
|              | Total Percent  | 0%      | 0%      | 100%    | 100%    | 100%    | 100%    |
|              | Total Enrolled | C       | ) (     | 36      | 20      | 26      | 24      |
| Asian        |                |         |         |         |         |         |         |
|              | Success        | 0%      | 0%      | 68%     | 83%     | 68%     | 72%     |
|              | Non-Success    | 0%      | 0%      | 19%     | 13%     | 17%     | 14%     |
|              | Withdrawal     | 0%      | 0%      | 12%     | 4%      | 15%     | 14%     |
|              | Total Percent  | 0%      | 0%      | 100%    | 100%    | 100%    | 100%    |
|              | Total Enrolled | C       | ) (     | 57      | 24      | 59      | 50      |
| Filipino     |                |         |         |         |         |         |         |
| •            | Success        | 0%      | 0%      | 74%     | 72%     | 78%     | 77%     |
|              | Non-Success    | 0%      | 0%      | 11%     | 16%     | 13%     | 13%     |
|              | Withdrawal     | 0%      | 0%      | 14%     | 12%     | 9%      | 10%     |
|              | Total Percent  | 0%      | 0%      | 100%    | 100%    | 100%    | 100%    |
|              | Total Enrolled | C       |         |         | 25      | 32      | 31      |
| Latino       |                |         |         |         |         |         |         |
|              | Success        | 0%      | 0%      | 62%     | 61%     | 62%     | 67%     |
|              | Non-Success    | 0%      | 0%      | 32%     | 31%     | 26%     | 11%     |
|              | Withdrawal     | 0%      | 0%      | 7%      | 8%      | 12%     | 22%     |
|              | Total Percent  | 0%      | 0%      | 100%    | 100%    |         |         |
|              | Total Enrolled | C       |         | 60      | 51      |         |         |
| Middle Eas   | stern          |         |         |         |         |         |         |
|              | Success        | 0%      | 0%      | 0%      | 100%    | 0%      | 0%      |
|              | Non-Success    | 0%      | 0%      | 0%      | 0%      | 0%      | 0%      |
|              | Withdrawal     | 0%      |         |         |         |         |         |
|              | Total Percent  | 0%      | 0%      | 0%      | 100%    | 0%      | 0%      |
|              | Total Enrolled | C       | ) (     | 0       | 1       | 0       | 0       |
| Native Ame   | erican         |         |         |         |         |         |         |
|              | Success        | 0%      | 0%      | 50%     | 100%    | 100%    | 50%     |
|              | Non-Success    | 0%      | 0%      | 0%      | 0%      | 0%      | 0%      |
|              | Withdrawal     | 0%      | 0%      | 50%     | 0%      | 0%      | 50%     |
|              | Total Percent  | 0%      | 0%      | 100%    | 100%    | 100%    | 100%    |
|              | Total Enrolled | C       |         |         |         |         |         |
| Pacific Isla | ınder          |         |         |         |         |         |         |
|              | Success        | 0%      | 0%      | 46%     | 75%     | 46%     | 27%     |
|              | Non-Success    | 0%      | 0%      | 23%     | 25%     | 38%     | 45%     |
|              | Withdrawal     | 0%      |         |         |         |         |         |
|              | Total Percent  | 0%      |         |         |         |         |         |
|              | Total Enrolled | C       | ) (     | 13      | 8       | 13      | 11      |
| White        |                |         |         |         |         | -       |         |
|              | Success        | 0%      | 0%      | 71%     | 65%     | 79%     | 82%     |
|              | Non-Success    | 0%      |         |         |         |         |         |
|              |                |         |         |         |         |         | .,.     |

| Withdrawal     | 0% | 0% | 10%  | 16%  | 19%  | 6%   |
|----------------|----|----|------|------|------|------|
| Total Percent  | 0% | 0% | 100% | 100% | 100% | 100% |
| Total Enrolled | 0  | 0  | 42   | 43   | 52   | 17   |