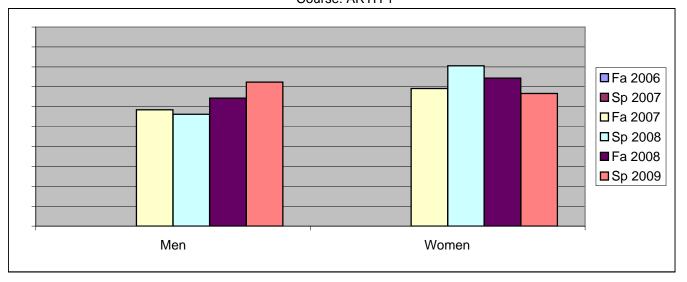

Chabot Success Rates By Gender and Semester Course: ARTH 1

|                | Fa 2006 | Sp 2007 | Fa 2007 | Sp 2008 | Fa 2008 | Sp 2009 |
|----------------|---------|---------|---------|---------|---------|---------|
| Men            |         | -       |         | -       |         | -       |
| Success        | 0%      | 0%      | 58%     | 56%     | 64%     | 72%     |
| Non-Success    | 0%      | 0%      | 28%     | 31%     | 18%     | 14%     |
| Withdrawal     | 0%      | 0%      | 13%     | 12%     | 17%     | 14%     |
| Total Percent  | 0%      | 0%      | 100%    | 100%    | 100%    | 100%    |
| Total Enrolled | 0       | 0       | 113     | 89      | 115     | 94      |
| Women          |         |         |         |         |         |         |
| Success        | 0%      | 0%      | 69%     | 81%     | 74%     | 67%     |
| Non-Success    | 0%      | 0%      | 19%     | 11%     | 13%     | 19%     |
| Withdrawal     | 0%      | 0%      | 12%     | 8%      | 12%     | 14%     |
| Total Percent  | 0%      | 0%      | 100%    | 100%    | 100%    | 100%    |
| Total Enrolled | 0       | 0       | 149     | 108     | 156     | 105     |