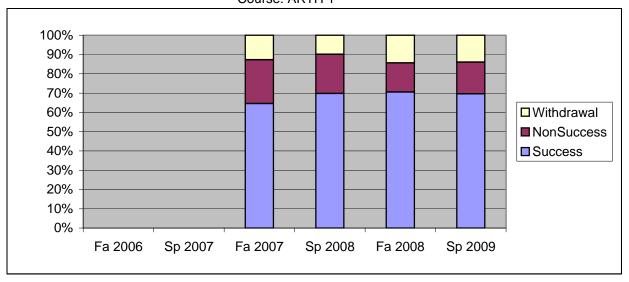

Chabot Success, Non-Success, and Withdrawal Rates By Semester Course: ARTH 1

| Total Enrolled | 0       | 0       | 268     | 202     | 278     | 201     |
|----------------|---------|---------|---------|---------|---------|---------|
| Total Percent  | 0%      | 0%      | 100%    | 100%    | 100%    | 100%    |
| Withdrawal     | 0%      | 0%      | 13%     | 10%     | 14%     | 14%     |
| Non-Success    | 0%      | 0%      | 23%     | 20%     | 15%     | 16%     |
| Success        | 0%      | 0%      | 65%     | 70%     | 71%     | 70%     |
|                | Fa 2006 | Sp 2007 | Fa 2007 | Sp 2008 | Fa 2008 | Sp 2009 |