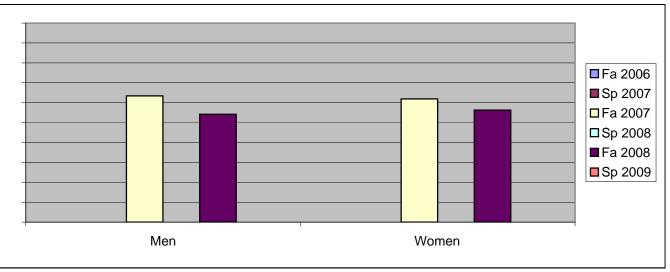

Chabot Success Rates By Gender and Semester Course: ARTH 4

|                | Fa 2006 | Sp 2007 | Fa 2007 | Sp 2008 | Fa 2008 | Sp 2009 |
|----------------|---------|---------|---------|---------|---------|---------|
| Men            |         |         |         |         |         |         |
| Success        | 0%      | 0%      | 63%     | 0%      | 54%     | 0%      |
| Non-Success    | 0%      | 0%      | 15%     | 0%      | 33%     | 0%      |
| Withdrawal     | 0%      | 0%      | 22%     | 0%      | 13%     | 0%      |
| Total Percent  | 0%      | 0%      | 100%    | 0%      | 100%    | 0%      |
| Total Enrolled | 0       | 0       | 41      | 0       | 24      | 0       |
| Women          |         |         |         |         |         |         |
| Success        | 0%      | 0%      | 62%     | 0%      | 56%     | 0%      |
| Non-Success    | 0%      | 0%      | 5%      | 0%      | 22%     | 0%      |
| Withdrawal     | 0%      | 0%      | 33%     | 0%      | 22%     | 0%      |
| Total Percent  | 0%      | 0%      | 100%    | 0%      | 100%    | 0%      |
| Total Enrolled | 0       | 0       | 21      | 0       | 32      | 0       |