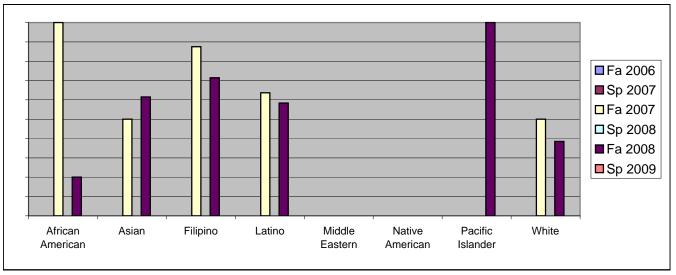

Chabot Success Rates By Ethnicity and Semester Course: ARTH 4

|           |                | Fa 2006 | Sp 2007 | Fa 2007 | Sp 2008 | Fa 2008 | Sp 2009 |
|-----------|----------------|---------|---------|---------|---------|---------|---------|
| African A | American       |         |         |         |         |         |         |
|           | Success        | 0%      |         |         | 0%      |         |         |
|           | Non-Success    | 0%      |         |         |         |         |         |
|           | Withdrawal     | 0%      | 0%      | 0%      | 0%      | 20%     | 0%      |
|           | Total Percent  | 0%      | 0%      |         |         |         |         |
|           | Total Enrolled | 0       | 0       | 2       | 0       | 5       | 0       |
| Asian     |                |         |         |         |         |         |         |
|           | Success        | 0%      |         |         | 0%      |         |         |
|           | Non-Success    | 0%      | 0%      | 13%     | 0%      | 15%     | 0%      |
|           | Withdrawal     | 0%      |         |         | 0%      |         |         |
|           | Total Percent  | 0%      | 0%      | 100%    | 0%      | 100%    | 0%      |
|           | Total Enrolled | 0       | 0       | 16      | 0       | 13      | 0       |
| Filipino  |                |         |         |         |         |         |         |
|           | Success        | 0%      |         |         | 0%      |         |         |
|           | Non-Success    | 0%      |         |         | 0%      |         |         |
|           | Withdrawal     | 0%      | 0%      |         | 0%      | 0%      | 0%      |
|           | Total Percent  | 0%      | 0%      | 100%    | 0%      | 100%    | 0%      |
|           | Total Enrolled | 0       | 0       | 8       | 0       | 7       | 0       |
| Latino    |                |         |         |         |         |         |         |
|           | Success        | 0%      | 0%      | 64%     | 0%      | 58%     | 0%      |
|           | Non-Success    | 0%      |         |         | 0%      |         |         |
|           | Withdrawal     | 0%      |         |         | 0%      |         |         |
|           | Total Percent  | 0%      | 0%      |         | 0%      |         |         |
|           | Total Enrolled | 0       | 0       | 11      | 0       | 12      | 0       |
| Middle E  | astern         |         |         |         |         |         |         |
|           | Success        | 0%      |         |         | 0%      |         |         |
|           | Non-Success    | 0%      |         |         | 0%      |         |         |
|           | Withdrawal     | 0%      |         |         | 0%      | 0%      |         |
|           | Total Percent  | 0%      | 0%      | 100%    | 0%      | 0%      | 0%      |
|           | Total Enrolled | 0       | 0       | 1       | 0       | 0       | 0       |
| Native A  | merican        |         |         |         |         |         |         |
|           | Success        | 0%      |         |         | 0%      |         |         |
|           | Non-Success    | 0%      |         |         | 0%      |         |         |
|           | Withdrawal     | 0%      | 0%      | 0%      | 0%      | 0%      | 0%      |
|           |                |         |         |         |         |         |         |

|            | Total Percent  | 0% | 0% | 0%   | 0% | 0%   | 0% |
|------------|----------------|----|----|------|----|------|----|
|            | Total Enrolled | 0  | 0  | 0    | 0  | 0    | 0  |
| Pacific Is | slander        |    |    |      |    |      |    |
|            | Success        | 0% | 0% | 0%   | 0% | 100% | 0% |
|            | Non-Success    | 0% | 0% | 100% | 0% | 0%   | 0% |
|            | Withdrawal     | 0% | 0% | 0%   | 0% | 0%   | 0% |
|            | Total Percent  | 0% | 0% | 100% | 0% | 100% | 0% |
|            | Total Enrolled | 0  | 0  | 1    | 0  | 2    | 0  |
| White      |                |    |    |      |    |      |    |
|            | Success        | 0% | 0% | 50%  | 0% | 38%  | 0% |
|            | Non-Success    | 0% | 0% | 6%   | 0% | 38%  | 0% |
|            | Withdrawal     | 0% | 0% | 44%  | 0% | 23%  | 0% |
|            | Total Percent  | 0% | 0% | 100% | 0% | 100% | 0% |
|            | Total Enrolled | 0  | 0  | 16   | 0  | 13   | 0  |