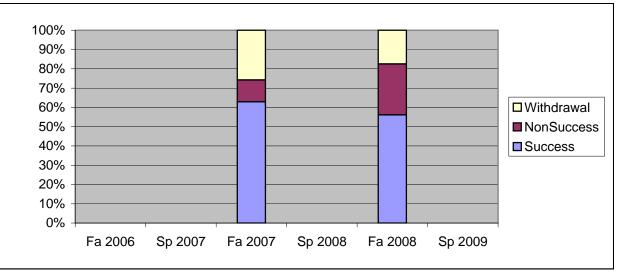

Chabot Success, Non-Success, and Withdrawal Rates By Semester Course: ARTH 4

|                | Fa 2006 | Sp 2007 | Fa 2007 | Sp 2008 | Fa 2008 | Sp 2009 |
|----------------|---------|---------|---------|---------|---------|---------|
| Success        | 0%      | 0%      | 63%     | 0%      | 56%     | 0%      |
| Non-Success    | 0%      | 0%      | 11%     | 0%      | 26%     | 0%      |
| Withdrawal     | 0%      | 0%      | 26%     | 0%      | 18%     | 0%      |
| Total Percent  | 0%      | 0%      | 100%    | 0%      | 100%    | 0%      |
| Total Enrolled | 0       | 0       | 62      | 0       | 57      | 0       |