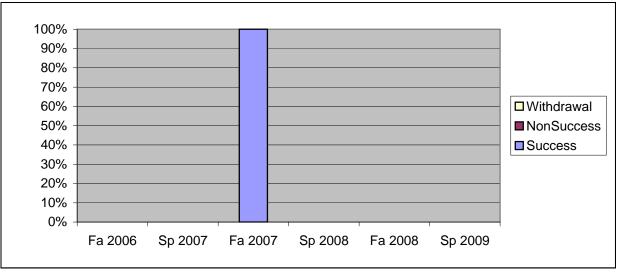

Chabot Success, Non-Success, and Withdrawal Rates By Semester Course: ARTH 50

|                | Fa 2006 | Sp 2007 | Fa 2007 | Sp 2008 | Fa 2008 | Sp 2009 |
|----------------|---------|---------|---------|---------|---------|---------|
| Success        | 0%      | 0%      | 100%    | 0%      | 0%      | 0%      |
| Non-Success    | 0%      | 0%      | 0%      | 0%      | 0%      | 0%      |
| Withdrawal     | 0%      | 0%      | 0%      | 0%      | 0%      | 0%      |
| Total Percent  | 0%      | 0%      | 100%    | 0%      | 0%      | 0%      |
| Total Enrolled | 0       | 0       | 7       | 0       | 0       | 0       |