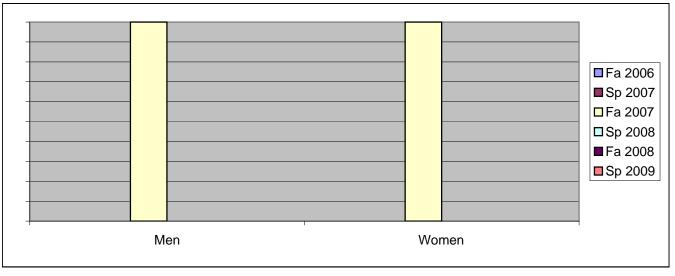

## Chabot Success Rates By Gender and Semester Course: ARTH 50

|                | Fa 2006 | Sp 2007 | Fa 2007 | Sp 2008 | Fa 2008 | Sp 2009 |
|----------------|---------|---------|---------|---------|---------|---------|
| Men            |         |         |         |         |         |         |
| Success        | 0%      | 0%      | 100%    | 0%      | 0%      | 0%      |
| Non-Success    | 0%      | 0%      | 0%      | 0%      | 0%      | 0%      |
| Withdrawal     | 0%      | 0%      | 0%      | 0%      | 0%      | 0%      |
| Total Percent  | 0%      | 0%      | 100%    | 0%      | 0%      | 0%      |
| Total Enrolled | 0       | 0       | 2       | 0       | 0       | 0       |
| Women          |         |         |         |         |         |         |
| Success        | 0%      | 0%      | 100%    | 0%      | 0%      | 0%      |
| Non-Success    | 0%      | 0%      | 0%      | 0%      | 0%      | 0%      |
| Withdrawal     | 0%      | 0%      | 0%      | 0%      | 0%      | 0%      |
| Total Percent  | 0%      | 0%      | 100%    | 0%      | 0%      | 0%      |
| Total Enrolled | 0       | 0       | 5       | 0       | 0       | 0       |