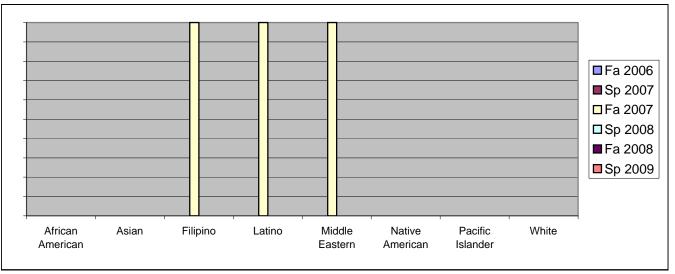

## Chabot Success Rates By Ethnicity and Semester Course: ARTH 50

|                 |                | Fa 2006 | Sp 2007 | Fa 2007 | Sp 2008 | Fa 2008 | Sp 2009 |
|-----------------|----------------|---------|---------|---------|---------|---------|---------|
| African A       | merican        |         |         |         |         |         |         |
|                 | Success        | 0%      | 0%      | 0%      | 0%      | 0%      | 0%      |
|                 | Non-Success    | 0%      | 0%      | 0%      | 0%      | 0%      | 0%      |
|                 | Withdrawal     | 0%      | 0%      | 0%      | 0%      | 0%      | 0%      |
|                 | Total Percent  | 0%      | 0%      | 0%      | 0%      | 0%      | 0%      |
|                 | Total Enrolled | 0       | 0       | 0       | 0       | 0       | 0       |
| Asian           |                |         |         |         |         |         |         |
|                 | Success        | 0%      | 0%      | 0%      | 0%      | 0%      | 0%      |
|                 | Non-Success    | 0%      | 0%      | 0%      | 0%      | 0%      | 0%      |
|                 | Withdrawal     | 0%      | 0%      | 0%      | 0%      | 0%      | 0%      |
|                 | Total Percent  | 0%      | 0%      | 0%      | 0%      | 0%      | 0%      |
|                 | Total Enrolled | 0       | 0       | 0       | 0       | 0       | 0       |
| Filipino        |                |         |         |         |         |         |         |
|                 | Success        | 0%      | 0%      | 100%    | 0%      | 0%      | 0%      |
|                 | Non-Success    | 0%      | 0%      | 0%      | 0%      | 0%      | 0%      |
|                 | Withdrawal     | 0%      | 0%      | 0%      | 0%      | 0%      | 0%      |
|                 | Total Percent  | 0%      | 0%      | 100%    | 0%      | 0%      | 0%      |
|                 | Total Enrolled | 0       | 0       | 1       | 0       | 0       | 0       |
| Latino          |                |         |         |         |         |         |         |
|                 | Success        | 0%      | 0%      | 100%    | 0%      | 0%      | 0%      |
|                 | Non-Success    | 0%      | 0%      | 0%      | 0%      | 0%      | 0%      |
|                 | Withdrawal     | 0%      | 0%      | 0%      | 0%      | 0%      | 0%      |
|                 | Total Percent  | 0%      | 0%      | 100%    | 0%      | 0%      | 0%      |
|                 | Total Enrolled | 0       | 0       | 2       | 0       | 0       | 0       |
| Middle Ea       | astern         |         |         |         |         |         |         |
|                 | Success        | 0%      | 0%      | 100%    | 0%      | 0%      | 0%      |
|                 | Non-Success    | 0%      | 0%      | 0%      | 0%      | 0%      | 0%      |
|                 | Withdrawal     | 0%      | 0%      | 0%      | 0%      | 0%      | 0%      |
|                 | Total Percent  | 0%      | 0%      | 100%    | 0%      | 0%      | 0%      |
|                 | Total Enrolled | 0       | 0       | 1       | 0       | 0       | 0       |
| Native American |                |         |         |         |         |         |         |
|                 | Success        | 0%      | 0%      | 0%      | 0%      | 0%      | 0%      |
|                 | Non-Success    | 0%      | 0%      | 0%      | 0%      | 0%      | 0%      |
|                 | Withdrawal     | 0%      | 0%      | 0%      | 0%      | 0%      | 0%      |
|                 |                |         |         |         |         |         |         |

|            | Total Percent  | 0% | 0% | 0% | 0% | 0% | 0% |
|------------|----------------|----|----|----|----|----|----|
|            | Total Enrolled | 0  | 0  | 0  | 0  | 0  | 0  |
| Pacific Is | lander         |    |    |    |    |    |    |
|            | Success        | 0% | 0% | 0% | 0% | 0% | 0% |
|            | Non-Success    | 0% | 0% | 0% | 0% | 0% | 0% |
|            | Withdrawal     | 0% | 0% | 0% | 0% | 0% | 0% |
|            | Total Percent  | 0% | 0% | 0% | 0% | 0% | 0% |
|            | Total Enrolled | 0  | 0  | 0  | 0  | 0  | 0  |
| White      |                |    |    |    |    |    |    |
|            | Success        | 0% | 0% | 0% | 0% | 0% | 0% |
|            | Non-Success    | 0% | 0% | 0% | 0% | 0% | 0% |
|            | Withdrawal     | 0% | 0% | 0% | 0% | 0% | 0% |
|            | Total Percent  | 0% | 0% | 0% | 0% | 0% | 0% |
|            | Total Enrolled | 0  | 0  | 0  | 0  | 0  | 0  |