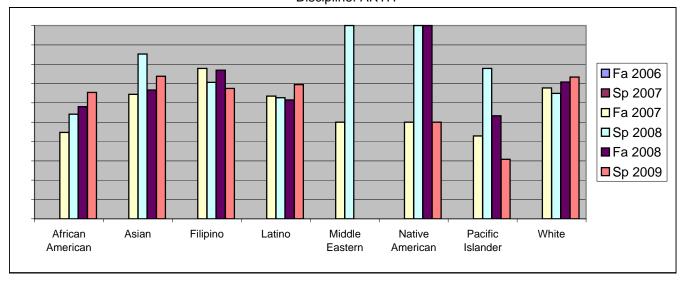

Chabot Success Rates By Ethnicity and Semester Discipline: ARTH

|                  |                | Fa 2006 | Sp 2007 | Fa 2007 | Sp 2008 | Fa 2008 | Sp 2009 |
|------------------|----------------|---------|---------|---------|---------|---------|---------|
| African American |                |         |         |         |         |         |         |
|                  | Success        | 0%      | 0%      | 45%     | 54%     | 58%     | 65%     |
|                  | Non-Success    | 0%      | 0%      | 34%     | 21%     | 16%     | 19%     |
|                  | Withdrawal     | 0%      | 0%      | 21%     | 25%     | 26%     | 15%     |
|                  | Total Percent  | 0%      | 0%      | 100%    | 100%    | 100%    | 100%    |
|                  | Total Enrolled | 0       | 0       | 38      | 24      | 31      | 26      |
| Asian            |                |         |         |         |         |         |         |
|                  | Success        | 0%      | 0%      | 64%     | 85%     | 67%     | 74%     |
|                  | Non-Success    | 0%      | 0%      | 18%     | 12%     | 17%     | 13%     |
|                  | Withdrawal     | 0%      | 0%      | 18%     | 3%      | 17%     | 13%     |
|                  | Total Percent  | 0%      | 0%      | 100%    | 100%    | 100%    | 100%    |
|                  | Total Enrolled | 0       | 0       | 73      | 34      | 72      | 61      |
| Filipino         |                |         |         |         |         |         |         |
| -                | Success        | 0%      | 0%      | 78%     | 71%     | 77%     | 67%     |
|                  | Non-Success    | 0%      | 0%      | 11%     | 15%     | 15%     | 12%     |
|                  | Withdrawal     | 0%      | 0%      | 11%     | 15%     | 8%      | 21%     |
|                  | Total Percent  | 0%      | 0%      | 100%    | 100%    | 100%    | 100%    |
|                  | Total Enrolled | 0       | 0       | 45      | 34      | 39      | 43      |
| Latino           |                |         |         |         |         |         |         |
|                  | Success        | 0%      | 0%      | 64%     | 63%     | 62%     | 69%     |
|                  | Non-Success    | 0%      | 0%      | 28%     | 27%     | 24%     | 10%     |
|                  | Withdrawal     | 0%      | 0%      | 8%      | 10%     | 14%     | 20%     |
|                  | Total Percent  | 0%      | 0%      | 100%    | 100%    | 100%    | 100%    |
|                  | Total Enrolled | 0       | 0       | 74      | 67      | 78      | 59      |
| Middle Ea        |                |         |         |         |         |         |         |
|                  | Success        | 0%      | 0%      | 50%     | 100%    | 0%      | 0%      |
|                  | Non-Success    | 0%      |         |         | 0%      |         | 0%      |
|                  | Withdrawal     | 0%      |         |         | 0%      |         | 0%      |
|                  |                |         | - , ,   |         | • , •   | •       |         |

|            | Total Percent  | 0% | 0% | 100% | 100% | 0%   | 0%   |
|------------|----------------|----|----|------|------|------|------|
|            | Total Enrolled | 0  | 0  | 2    | 1    | 0    | 0    |
| Native Ar  | merican        |    |    |      |      |      |      |
|            | Success        | 0% | 0% | 50%  | 100% | 100% | 50%  |
|            | Non-Success    | 0% | 0% | 0%   | 0%   | 0%   | 0%   |
|            | Withdrawal     | 0% | 0% | 50%  | 0%   | 0%   | 50%  |
|            | Total Percent  | 0% | 0% | 100% | 100% | 100% | 100% |
|            | Total Enrolled | 0  | 0  | 2    | 1    | 2    | 2    |
| Pacific Is | lander         |    |    |      |      |      |      |
|            | Success        | 0% | 0% | 43%  | 78%  | 53%  | 31%  |
|            | Non-Success    | 0% | 0% | 29%  | 22%  | 33%  | 46%  |
|            | Withdrawal     | 0% | 0% | 29%  | 0%   | 13%  | 23%  |
|            | Total Percent  | 0% | 0% | 100% | 100% | 100% | 100% |
|            | Total Enrolled | 0  | 0  | 14   | 9    | 15   | 13   |
| White      |                |    |    |      |      |      |      |
|            | Success        | 0% | 0% | 68%  | 65%  | 71%  | 73%  |
|            | Non-Success    | 0% | 0% | 15%  | 16%  | 9%   | 10%  |
|            | Withdrawal     | 0% | 0% | 18%  | 19%  | 20%  | 17%  |
|            | Total Percent  | 0% | 0% | 100% | 100% | 100% | 100% |
|            | Total Enrolled | 0  | 0  | 62   | 57   | 65   | 30   |