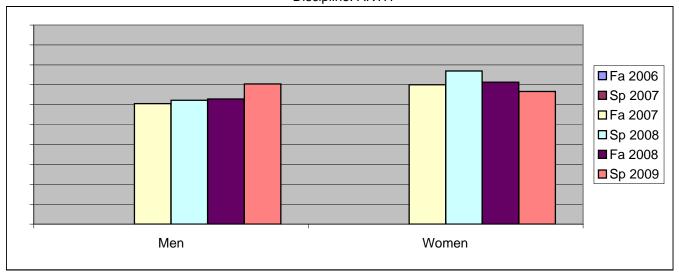

Chabot Success Rates By Gender and Semester Discipline: ARTH

|                | Fa 2006 | Sp 2007 | Fa 2007 | Sp 2008 | Fa 2008 | Sp 2009 |
|----------------|---------|---------|---------|---------|---------|---------|
| Men            |         | •       |         | ·       |         | ·       |
| Success        | 0%      | 0%      | 61%     | 62%     | 63%     | 70%     |
| Non-Success    | 0%      | 0%      | 24%     | 24%     | 21%     | 14%     |
| Withdrawal     | 0%      | 0%      | 15%     | 13%     | 16%     | 16%     |
| Total Percent  | 0%      | 0%      | 100%    | 100%    | 100%    | 100%    |
| Total Enrolled | 0       | 0       | 157     | 119     | 140     | 115     |
| Women          |         |         |         |         |         |         |
| Success        | 0%      | 0%      | 70%     | 77%     | 71%     | 67%     |
| Non-Success    | 0%      | 0%      | 16%     | 11%     | 15%     | 16%     |
| Withdrawal     | 0%      | 0%      | 14%     | 12%     | 14%     | 17%     |
| Total Percent  | 0%      | 0%      | 100%    | 100%    | 100%    | 100%    |
| Total Enrolled | 0       | 0       | 180     | 143     | 188     | 141     |