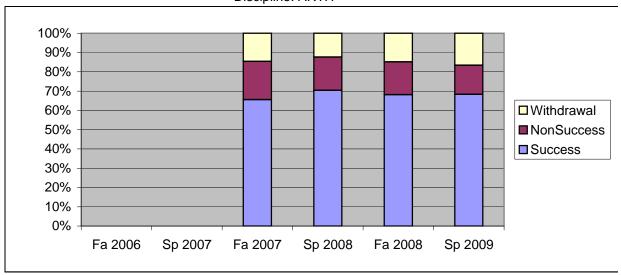

Chabot Success, Non-Success, and Withdrawal Rates By Semester Discipline: ARTH

|                | Fa 2006 | Sp 2007 | Fa 2007 | Sp 2008 | Fa 2008 | Sp 2009 |
|----------------|---------|---------|---------|---------|---------|---------|
| Success        | 0%      | 0%      | 66%     | 70%     | 68%     | 68%     |
| Non-Success    | 0%      | 0%      | 20%     | 17%     | 17%     | 15%     |
| Withdrawal     | 0%      | 0%      | 15%     | 12%     | 15%     | 17%     |
| Total Percent  | 0%      | 0%      | 100%    | 100%    | 100%    | 100%    |
| Total Enrolled | 0       | 0       | 343     | 267     | 336     | 259     |