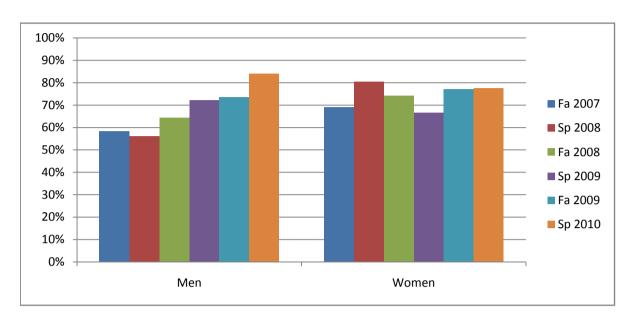

Chabot Success Rates By Gender and Semester Course: ARTH 1

|                | Fa 2007 | Sp 2008 | Fa 2008 | Sp 2009 | Fa 2009 | Sp 2010 |
|----------------|---------|---------|---------|---------|---------|---------|
| Men            |         | •       |         | •       |         |         |
| Success        | 58%     | 56%     | 64%     | 72%     | 73%     | 84%     |
| Non-Success    | 28%     | 31%     | 18%     | 14%     | 15%     | 10%     |
| Withdrawal     | 13%     | 12%     | 17%     | 14%     | 12%     | 6%      |
| Total Percent  | 100%    | 100%    | 100%    | 100%    | 100%    | 100%    |
| Total Enrolled | 113     | 89      | 115     | 94      | 147     | 144     |
| Women          |         |         |         |         |         |         |
| Success        | 69%     | 81%     | 74%     | 67%     | 77%     | 78%     |
| Non-Success    | 19%     | 11%     | 13%     | 19%     | 10%     | 11%     |
| Withdrawal     | 12%     | 8%      | 12%     | 14%     | 13%     | 12%     |
| Total Percent  | 100%    | 100%    | 100%    | 100%    | 100%    | 100%    |
| Total Enrolled | 149     | 108     | 156     | 105     | 166     | 147     |