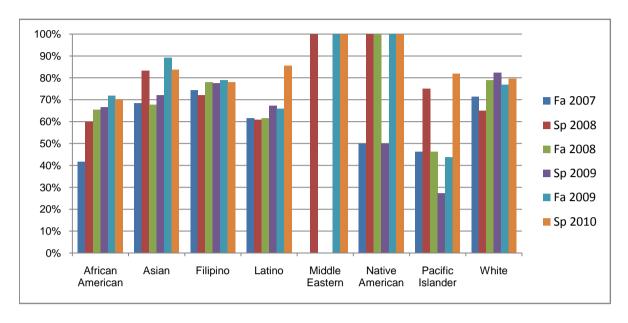

Chabot Success Rates By Ethnicity and Semester Course: ARTH 1

|            |                | Fa 2007 | Sp 2008 | Fa 2008 | Sp 2009 | Fa 2009 | Sp 2010 |
|------------|----------------|---------|---------|---------|---------|---------|---------|
| African Ar | merican        |         |         |         |         |         |         |
|            | Success        | 42%     | 60%     | 65%     | 67%     | 72%     | 70%     |
|            | Non-Success    | 36%     | 25%     | 8%      | 21%     | 13%     | 14%     |
|            | Withdrawal     | 22%     | 15%     | 27%     | 13%     | 15%     | 16%     |
|            | Total Percent  | 100%    | 100%    | 100%    | 100%    | 100%    | 100%    |
|            | Total Enrolled | 36      | 20      | 26      | 24      | 39      | 37      |
| Asian      |                |         |         |         |         |         |         |
|            | Success        | 68%     | 83%     | 68%     | 72%     | 89%     | 84%     |
|            | Non-Success    | 19%     | 13%     | 17%     | 14%     | 5%      | 9%      |
|            | Withdrawal     | 12%     | 4%      | 15%     | 14%     | 5%      | 7%      |
|            | Total Percent  | 100%    | 100%    | 100%    | 100%    | 100%    | 100%    |
|            | Total Enrolled | 57      | 24      | 59      | 50      | 56      | 55      |
| Filipino   |                |         |         |         |         |         |         |
|            | Success        | 74%     | 72%     | 78%     | 77%     | 79%     | 78%     |
|            | Non-Success    | 11%     | 16%     | 13%     | 13%     | 16%     | 14%     |
|            | Withdrawal     | 14%     | 12%     | 9%      | 10%     | 5%      | 8%      |
|            | Total Percent  | 100%    | 100%    | 100%    | 100%    | 100%    | 100%    |
|            | Total Enrolled | 35      | 25      | 32      | 31      | 38      | 50      |
| Latino     |                |         |         |         |         |         |         |
|            | Success        | 62%     |         | 62%     |         |         |         |
|            | Non-Success    | 32%     | 31%     | 26%     |         | 16%     | 10%     |
|            | Withdrawal     | 7%      | 8%      | 12%     | 22%     | 18%     | 4%      |
|            | Total Percent  | 100%    | 100%    | 100%    | 100%    | 100%    | 100%    |
|            | Total Enrolled | 60      | 51      | 65      | 46      | 85      | 69      |
| Middle Ea  | stern          |         |         |         |         |         |         |
|            | Success        | 0%      |         | 0%      |         |         | 100%    |
|            | Non-Success    | 0%      | 0%      |         |         | 0%      | 0%      |
|            | Withdrawal     | 0%      | 0%      | 0%      | 0%      | 0%      | 0%      |

|            | Total Percent  | 0%   | 100% | 0%   | 0%   | 100% | 100% |
|------------|----------------|------|------|------|------|------|------|
|            | Total Enrolled | 0    | 1    | 0    | 0    | 2    | 1    |
| Native A   | merican        |      |      |      |      |      |      |
|            | Success        | 50%  | 100% | 100% | 50%  | 100% | 100% |
|            | Non-Success    | 0%   | 0%   | 0%   | 0%   | 0%   | 0%   |
|            | Withdrawal     | 50%  | 0%   | 0%   | 50%  | 0%   | 0%   |
|            | Total Percent  | 100% | 100% | 100% | 100% | 100% | 100% |
|            | Total Enrolled | 2    | 1    | 2    | 2    | 3    | 1    |
| Pacific Is | slander        |      |      |      |      |      |      |
|            | Success        | 46%  | 75%  | 46%  | 27%  | 44%  | 82%  |
|            | Non-Success    | 23%  | 25%  | 38%  | 45%  | 31%  | 18%  |
|            | Withdrawal     | 31%  | 0%   | 15%  | 27%  | 25%  | 0%   |
|            | Total Percent  | 100% | 100% | 100% | 100% | 100% | 100% |
|            | Total Enrolled | 13   | 8    | 13   | 11   | 16   | 11   |
| White      |                |      |      |      |      |      |      |
|            | Success        | 71%  | 65%  | 79%  | 82%  | 77%  | 80%  |
|            | Non-Success    | 19%  | 19%  | 2%   | 12%  | 9%   | 10%  |
|            | Withdrawal     | 10%  | 16%  | 19%  | 6%   | 14%  | 10%  |
|            | Total Percent  | 100% | 100% | 100% | 100% | 100% | 100% |
|            | Total Enrolled | 42   | 43   | 52   | 17   | 56   | 49   |