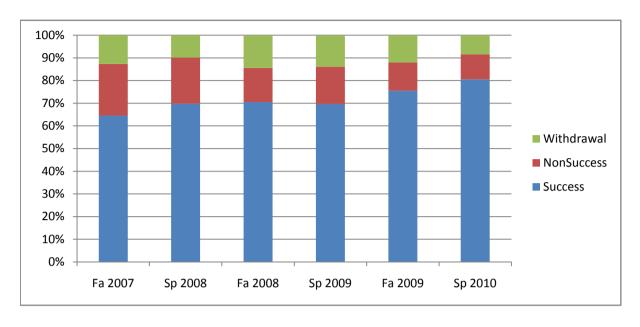

Chabot Success, Non-Success, and Withdrawal Rates By Semester Course: ARTH 1

|                | Fa 2007 | Sp 2008 | Fa 2008 | Sp 2009 | Fa 2009 | Sp 2010 |
|----------------|---------|---------|---------|---------|---------|---------|
| Success        | 65%     | 70%     | 71%     | 70%     | 75%     | 81%     |
| Non-Success    | 23%     | 20%     | 15%     | 16%     | 12%     | 11%     |
| Withdrawal     | 13%     | 10%     | 14%     | 14%     | 12%     | 8%      |
| Total Percent  | 100%    | 100%    | 100%    | 100%    | 100%    | 100%    |
| Total Enrolled | 268     | 202     | 278     | 201     | 314     | 298     |