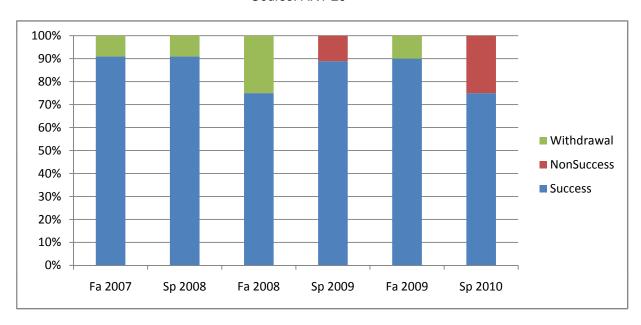

Chabot Success, Non-Success, and Withdrawal Rates By Semester Course: ART 20

|                | Fa 2007 | Sp 2008 | Fa 2008 | Sp 2009 | Fa 2009 | Sp 2010 |
|----------------|---------|---------|---------|---------|---------|---------|
| Success        | 91%     | 91%     | 75%     | 89%     | 90%     | 75%     |
| Non-Success    | 0%      | 0%      | 0%      | 11%     | 0%      | 25%     |
| Withdrawal     | 9%      | 9%      | 25%     | 0%      | 10%     | 0%      |
| Total Percent  | 100%    | 100%    | 100%    | 100%    | 100%    | 100%    |
| Total Enrolled | 11      | 11      | 8       | 9       | 10      | 12      |