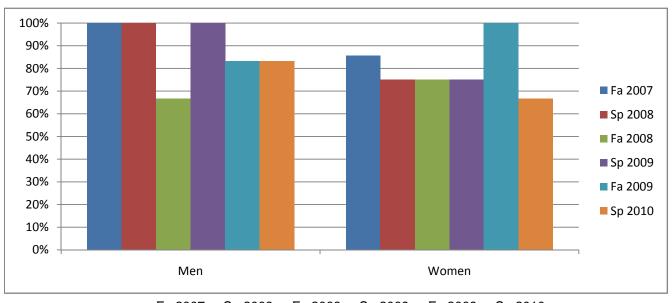

## Chabot Success Rates By Gender and Semester Course: ART 20

|                | Fa 2007 | Sp 2008 | Fa 2008 | Sp 2009 | Fa 2009 | Sp 2010 |
|----------------|---------|---------|---------|---------|---------|---------|
| Men            |         |         |         |         |         |         |
| Success        | 100%    | 100%    | 67%     | 100%    | 83%     | 83%     |
| Non-Success    | 0%      | 0%      | 0%      | 0%      | 0%      | 17%     |
| Withdrawal     | 0%      | 0%      | 33%     | 0%      | 17%     | 0%      |
| Total Percent  | 100%    | 100%    | 100%    | 100%    | 100%    | 100%    |
| Total Enrolled | 2       | 5       | 3       | 5       | 6       | 6       |
| Women          |         |         |         |         |         |         |
| Success        | 86%     | 75%     | 75%     | 75%     | 100%    | 67%     |
| Non-Success    | 0%      | 0%      | 0%      | 25%     | 0%      | 33%     |
| Withdrawal     | 14%     | 25%     | 25%     | 0%      | 0%      | 0%      |
| Total Percent  | 100%    | 100%    | 100%    | 100%    | 100%    | 100%    |
| Total Enrolled | 7       | 4       | 4       | 4       | 4       | 6       |