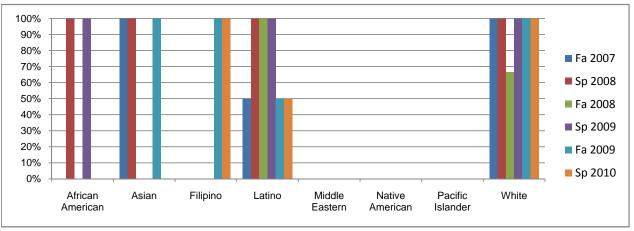

## Chabot Success Rates By Ethnicity and Semester Course: ART 20

|                 |               | Fa 2007 | Sp 2008  | Fa 2008     | Sp 2009 | Fa 2009 | Sp 2010 |
|-----------------|---------------|---------|----------|-------------|---------|---------|---------|
| African Americ  |               |         |          |             |         |         |         |
| 5               | Success       | 0%      | 100%     | 0%          | 100%    | 0%      | 0%      |
| 1               | lon-Success   | 0%      | 0%       | 0%          | 0%      | 0%      | 0%      |
| V               | Vithdrawal    | 0%      | 0%       | 0%          | 0%      | 0%      | 0%      |
| Т               | otal Percent  | 0%      | 100%     | 0%          | 100%    | 0%      | 0%      |
| Т               | otal Enrolled | 0       | 1        | 0           | 1       | 0       | C       |
| Asian           |               |         |          |             |         |         |         |
| 5               | Success       | 100%    | 100%     | 0%          | 0%      | 100%    | 0%      |
| ١               | lon-Success   | 0%      | 0%       | 0%          | 0%      | 0%      | 0%      |
| V               | Vithdrawal    | 0%      | 0%       | 0%          | 0%      | 0%      | 0%      |
| Т               | otal Percent  | 100%    | 100%     | 0%          | 0%      | 100%    | 0%      |
| Т               | otal Enrolled | 1       | 2        | 0           | 0       | 1       | C       |
| ilipino         |               |         |          |             |         |         |         |
| 5               | Success       | 0%      | 0%       | 0%          | 0%      | 100%    | 100%    |
| ١               | lon-Success   | 0%      | 0%       | 0%          | 0%      | 0%      | 0%      |
| V               | Vithdrawal    | 0%      | 0%       | 0%          | 0%      | 0%      | 0%      |
| Т               | otal Percent  | 0%      | 0%       | 0%          | 0%      | 100%    | 100%    |
| Т               | otal Enrolled | 0       | 0        | 0           | 0       | 1       | 1       |
| .atino          |               |         |          |             |         |         |         |
| 5               | Success       | 50%     | 100%     | 100%        | 100%    | 50%     | 50%     |
| N               | lon-Success   | 0%      | 0%       | 0%          | 0%      | 0%      | 50%     |
| V               | Vithdrawal    | 50%     | 0%       | 0%          | 0%      | 50%     | 0%      |
| Т               | otal Percent  | 100%    | 100%     | 100%        | 100%    | 100%    | 100%    |
| Т               | otal Enrolled | 2       | 2        | 2           | 3       | 2       | 6       |
| /liddle Easteri | 1             |         |          |             |         |         |         |
| 5               | Success       | 0%      | 0%       | 0%          | 0%      | 0%      | 0%      |
| ١               | lon-Success   | 0%      | 0%       | 0%          | 0%      | 0%      | 0%      |
| V               | Vithdrawal    | 0%      | 0%       | 0%          | 0%      | 0%      | 0%      |
| Ī               | otal Percent  | 0%      | 0%       | 0%          | 0%      | 0%      | 0%      |
| Ī               | otal Enrolled | 0       | 0        | 0           | 0       | 0       | (       |
| lative Americ   | an            | •       | -        | -           | -       | -       | •       |
|                 | Success       | 0%      | 0%       | 0%          | 0%      | 0%      | 0%      |
|                 | lon-Success   | 0%      | 0%       | 0%          | 0%      | 0%      | 0%      |
|                 | Vithdrawal    | 0%      | 0%       | 0%          | 0%      | 0%      | 0%      |
|                 | otal Percent  | 0%      | 0%       | 0%          | 0%      | 0%      | 0%      |
|                 | otal Enrolled | 0       | 0        | 0           | 0       | 0       | C       |
| acific Islande  |               | ŭ       | ŭ        | ŭ           | ŭ       | ŭ       | Ì       |
|                 | Success       | 0%      | 0%       | 0%          | 0%      | 0%      | 0%      |
|                 | lon-Success   | 0%      | 0%       | 0%          | 0%      | 0%      | 0%      |
|                 | Vithdrawal    | 0%      | 0%       | 0%          | 0%      | 0%      | 0%      |
| -               | otal Percent  | 0%      | 0%       | 0%          | 0%      | 0%      | 0%      |
| -               | otal Enrolled | 0 %     | 0 %      | 0 %         | 0 %     | 0 %     | 0 /     |
| Vhite '         | otal Efficied | U       | ŭ        | 0           | · ·     | Ū       | ,       |
|                 | Success       | 100%    | 100%     | 67%         | 100%    | 100%    | 100%    |
|                 | lon-Success   | 0%      | 0%       | 0%          | 0%      | 0%      | 0%      |
|                 | Vithdrawal    | 0%      | 0%<br>0% | 33%         | 0%      | 0%      | 0%      |
|                 | otal Percent  | 100%    | 100%     | 33%<br>100% | 100%    | 100%    | 100%    |
|                 |               |         |          |             |         |         |         |
| ı               | otal Enrolled | 6       | 2        | 6           | 2       | 3       | 3       |