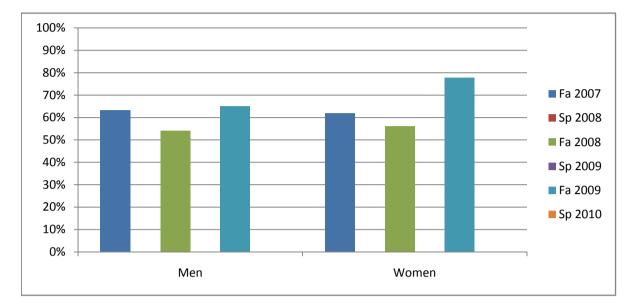

## Chabot Success Rates By Gender and Semester Course: ARTH 4

|                | Fa 2007 | Sp 2008 | Fa 2008 | Sp 2009 | Fa 2009 | Sp 2010 |
|----------------|---------|---------|---------|---------|---------|---------|
| Men            |         | -       |         |         |         | -       |
| Success        | 63%     | 0%      | 54%     | 0%      | 65%     | 0%      |
| Non-Success    | 15%     | 0%      | 33%     | 0%      | 26%     | 0%      |
| Withdrawal     | 22%     | 0%      | 13%     | 0%      | 9%      | 0%      |
| Total Percent  | 100%    | 0%      | 100%    | 0%      | 100%    | 0%      |
| Total Enrolled | 41      | 0       | 24      | 0       | 23      | 0       |
| Women          |         |         |         |         |         |         |
| Success        | 62%     | 0%      | 56%     | 0%      | 78%     | 0%      |
| Non-Success    | 5%      | 0%      | 22%     | 0%      | 11%     | 0%      |
| Withdrawal     | 33%     | 0%      | 22%     | 0%      | 11%     | 0%      |
| Total Percent  | 100%    | 0%      | 100%    | 0%      | 100%    | 0%      |
| Total Enrolled | 21      | 0       | 32      | 0       | 36      | 0       |