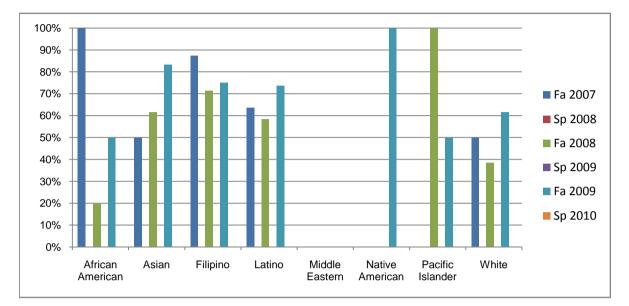

Chabot Success Rates By Ethnicity and Semester Course: ARTH 4

|                  | Fa 2007 | Sp 2008 | Fa 2008 | Sp 2009 | Fa 2009 | Sp 2010 |
|------------------|---------|---------|---------|---------|---------|---------|
| African American |         |         |         |         |         |         |
| Success          | 100%    | 0%      | 20%     | 0%      | 50%     | 0%      |
| Non-Success      | 0%      | 0%      | 60%     | 0%      | 50%     | 0%      |
| Withdrawal       | 0%      | 0%      | 20%     | 0%      | 0%      | 0%      |
| Total Percent    | 100%    | 0%      | 100%    | 0%      | 100%    | 0%      |
| Total Enrolled   | 2       | 0       | 5       | 0       | 4       | 0       |
| Asian            |         |         |         |         |         |         |
| Success          | 50%     | 0%      | 62%     | 0%      | 83%     | 0%      |
| Non-Success      | 13%     | 0%      | 15%     | 0%      | 8%      | 0%      |
| Withdrawal       | 38%     | 0%      | 23%     | 0%      | 8%      | 0%      |
| Total Percent    | 100%    | 0%      | 100%    | 0%      | 100%    | 0%      |
| Total Enrolled   | 16      | 0       | 13      | 0       | 12      | 0       |
| Filipino         |         |         |         |         |         |         |
| Success          | 88%     | 0%      | 71%     | 0%      | 75%     | 0%      |
| Non-Success      | 13%     | 0%      | 29%     | 0%      | 25%     | 0%      |
| Withdrawal       | 0%      | 0%      | 0%      | 0%      | 0%      | 0%      |
| Total Percent    | 100%    | 0%      | 100%    | 0%      | 100%    | 0%      |
| Total Enrolled   | 8       | 0       |         | 0       | 4       | 0       |
| Latino           |         |         |         |         |         |         |
| Success          | 64%     | 0%      | 58%     | 0%      | 74%     | 0%      |
| Non-Success      | 18%     | 0%      | 17%     | 0%      | 16%     | 0%      |
| Withdrawal       | 18%     | 0%      | 25%     | 0%      | 11%     | 0%      |
| Total Percent    | 100%    | 0%      | 100%    | 0%      | 100%    | 0%      |
| Total Enrolled   | 11      | 0       | 12      | 0       | 19      | 0       |
| Middle Eastern   |         |         |         |         |         |         |
| Success          | 0%      | 0%      | 0%      | 0%      | 0%      | 0%      |
| Non-Success      | 0%      | 0%      | 0%      | 0%      | 0%      | 0%      |
| Withdrawal       | 100%    | 0%      | 0%      | 0%      | 0%      | 0%      |

|            | Total Percent  | 100% | 0% | 0%   | 0% | 0%   | 0% |
|------------|----------------|------|----|------|----|------|----|
|            | Total Enrolled | 1    | 0  | 0    | 0  | 0    | 0  |
| Native Ar  | merican        |      |    |      |    |      |    |
|            | Success        | 0%   | 0% | 0%   | 0% | 100% | 0% |
|            | Non-Success    | 0%   | 0% | 0%   | 0% | 0%   | 0% |
|            | Withdrawal     | 0%   | 0% | 0%   | 0% | 0%   | 0% |
|            | Total Percent  | 0%   | 0% | 0%   | 0% | 100% | 0% |
|            | Total Enrolled | 0    | 0  | 0    | 0  | 1    | 0  |
| Pacific Is | lander         |      |    |      |    |      |    |
|            | Success        | 0%   | 0% | 100% | 0% | 50%  | 0% |
|            | Non-Success    | 100% | 0% | 0%   | 0% | 50%  | 0% |
|            | Withdrawal     | 0%   | 0% | 0%   | 0% | 0%   | 0% |
|            | Total Percent  | 100% | 0% | 100% | 0% | 100% | 0% |
|            | Total Enrolled | 1    | 0  | 2    | 0  | 2    | 0  |
| White      |                |      |    |      |    |      |    |
|            | Success        | 50%  | 0% | 38%  | 0% | 62%  | 0% |
|            | Non-Success    | 6%   | 0% | 38%  | 0% | 15%  | 0% |
|            | Withdrawal     | 44%  | 0% | 23%  | 0% | 23%  | 0% |
|            | Total Percent  | 100% | 0% | 100% | 0% | 100% | 0% |
|            | Total Enrolled | 16   | 0  | 13   | 0  | 13   | 0  |