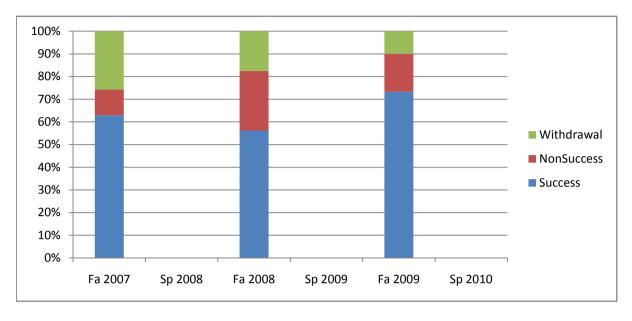

Chabot Success, Non-Success, and Withdrawal Rates By Semester Course: ARTH 4

|                | Fa 2007 | Sp 2008 | Fa 2008 | Sp 2009 | Fa 2009 | Sp 2010 |
|----------------|---------|---------|---------|---------|---------|---------|
| Success        | 63%     | 0%      | 56%     | 0%      | 73%     | 0%      |
| Non-Success    | 11%     | 0%      | 26%     | 0%      | 17%     | 0%      |
| Withdrawal     | 26%     | 0%      | 18%     | 0%      | 10%     | 0%      |
| Total Percent  | 100%    | 0%      | 100%    | 0%      | 100%    | 0%      |
| Total Enrolled | 62      | 0       | 57      | 0       | 60      | 0       |