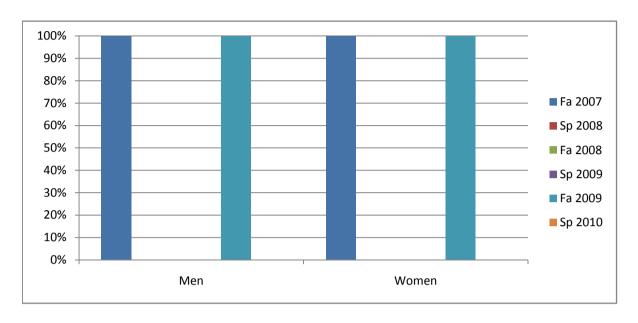

Chabot Success Rates By Gender and Semester Course: ARTH 50

|                | Fa 2007 | Sp 2008 | Fa 2008 | Sp 2009 | Fa 2009 | Sp 2010 |
|----------------|---------|---------|---------|---------|---------|---------|
| Men            |         | •       |         | ·       |         | •       |
| Success        | 100%    | 0%      | 0%      | 0%      | 100%    | 0%      |
| Non-Success    | 0%      | 0%      | 0%      | 0%      | 0%      | 0%      |
| Withdrawal     | 0%      | 0%      | 0%      | 0%      | 0%      | 0%      |
| Total Percent  | 100%    | 0%      | 0%      | 0%      | 100%    | 0%      |
| Total Enrolled | 2       | 0       | 0       | 0       | 7       | 0       |
| Women          |         |         |         |         |         |         |
| Success        | 100%    | 0%      | 0%      | 0%      | 100%    | 0%      |
| Non-Success    | 0%      | 0%      | 0%      | 0%      | 0%      | 0%      |
| Withdrawal     | 0%      | 0%      | 0%      | 0%      | 0%      | 0%      |
| Total Percent  | 100%    | 0%      | 0%      | 0%      | 100%    | 0%      |
| Total Enrolled | 5       | 0       | 0       | 0       | 6       | 0       |