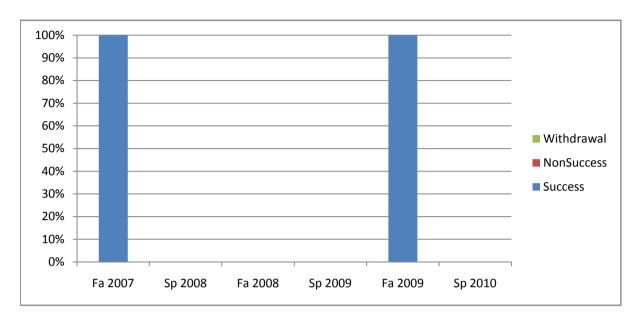

Chabot Success, Non-Success, and Withdrawal Rates By Semester Course: ARTH 50

|                | Fa 2007 | Sp 2008 | Fa 2008 | Sp 2009 | Fa 2009 | Sp 2010 |
|----------------|---------|---------|---------|---------|---------|---------|
| Success        | 100%    | 0%      | 0%      | 0%      | 100%    | 0%      |
| Non-Success    | 0%      | 0%      | 0%      | 0%      | 0%      | 0%      |
| Withdrawal     | 0%      | 0%      | 0%      | 0%      | 0%      | 0%      |
| Total Percent  | 100%    | 0%      | 0%      | 0%      | 100%    | 0%      |
| Total Enrolled | 7       | 0       | 0       | 0       | 13      | 0       |