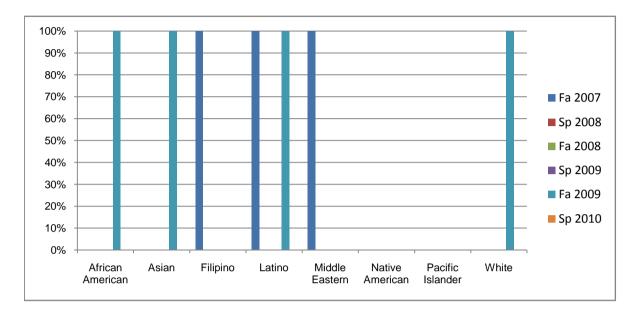

Chabot Success Rates By Ethnicity and Semester Course: ARTH 50

|            |                | Fa 2007 | Sp 2008 | Fa 2008 | Sp 2009 | Fa 2009 | Sp 2010 |
|------------|----------------|---------|---------|---------|---------|---------|---------|
| African Ar | merican        |         |         |         |         |         |         |
|            | Success        | 0%      | 0%      | 0%      | 0%      | 100%    | 0%      |
|            | Non-Success    | 0%      | 0%      | 0%      | 0%      | 0%      | 0%      |
|            | Withdrawal     | 0%      | 0%      | 0%      | 0%      | 0%      | 0%      |
|            | Total Percent  | 0%      | 0%      | 0%      | 0%      | 100%    | 0%      |
|            | Total Enrolled | 0       | 0       | 0       | 0       | 3       | 0       |
| Asian      |                |         |         |         |         |         |         |
|            | Success        | 0%      | 0%      | 0%      | 0%      | 100%    | 0%      |
|            | Non-Success    | 0%      | 0%      | 0%      | 0%      | 0%      | 0%      |
|            | Withdrawal     | 0%      | 0%      | 0%      | 0%      | 0%      | 0%      |
|            | Total Percent  | 0%      | 0%      | 0%      | 0%      | 100%    | 0%      |
|            | Total Enrolled | 0       | 0       | 0       | 0       | 3       | 0       |
| Filipino   |                |         |         |         |         |         |         |
|            | Success        | 100%    | 0%      | 0%      | 0%      | 0%      | 0%      |
|            | Non-Success    | 0%      | 0%      | 0%      | 0%      | 0%      | 0%      |
|            | Withdrawal     | 0%      | 0%      | 0%      | 0%      | 0%      | 0%      |
|            | Total Percent  | 100%    | 0%      | 0%      | 0%      | 0%      | 0%      |
|            | Total Enrolled | 1       | 0       | 0       | 0       | 0       | 0       |
| Latino     |                |         |         |         |         |         |         |
|            | Success        | 100%    | 0%      |         |         | 100%    | 0%      |
|            | Non-Success    | 0%      | 0%      |         |         | 0%      | 0%      |
|            | Withdrawal     | 0%      | 0%      | 0%      | 0%      | 0%      | 0%      |
|            | Total Percent  | 100%    | 0%      | 0%      | 0%      | 100%    | 0%      |
|            | Total Enrolled | 2       | 0       | 0       | 0       | 4       | 0       |
| Middle Ea  | stern          |         |         |         |         |         |         |
|            | Success        | 100%    | 0%      |         |         | 0%      |         |
|            | Non-Success    | 0%      | 0%      |         | 0%      | 0%      | 0%      |
|            | Withdrawal     | 0%      | 0%      | 0%      | 0%      | 0%      | 0%      |

|            | Total Percent  | 100% | 0% | 0% | 0% | 0%   | 0% |
|------------|----------------|------|----|----|----|------|----|
|            | Total Enrolled | 1    | 0  | 0  | 0  | 0    | 0  |
| Native A   | merican        |      |    |    |    |      |    |
|            | Success        | 0%   | 0% | 0% | 0% | 0%   | 0% |
|            | Non-Success    | 0%   | 0% | 0% | 0% | 0%   | 0% |
|            | Withdrawal     | 0%   | 0% | 0% | 0% | 0%   | 0% |
|            | Total Percent  | 0%   | 0% | 0% | 0% | 0%   | 0% |
|            | Total Enrolled | 0    | 0  | 0  | 0  | 0    | 0  |
| Pacific Is | slander        |      |    |    |    |      |    |
|            | Success        | 0%   | 0% | 0% | 0% | 0%   | 0% |
|            | Non-Success    | 0%   | 0% | 0% | 0% | 0%   | 0% |
|            | Withdrawal     | 0%   | 0% | 0% | 0% | 0%   | 0% |
|            | Total Percent  | 0%   | 0% | 0% | 0% | 0%   | 0% |
|            | Total Enrolled | 0    | 0  | 0  | 0  | 0    | 0  |
| White      |                |      |    |    |    |      |    |
|            | Success        | 0%   | 0% | 0% | 0% | 100% | 0% |
|            | Non-Success    | 0%   | 0% | 0% | 0% | 0%   | 0% |
|            | Withdrawal     | 0%   | 0% | 0% | 0% | 0%   | 0% |
|            | Total Percent  | 0%   | 0% | 0% | 0% | 100% | 0% |
|            | Total Enrolled | 0    | 0  | 0  | 0  | 2    | 0  |