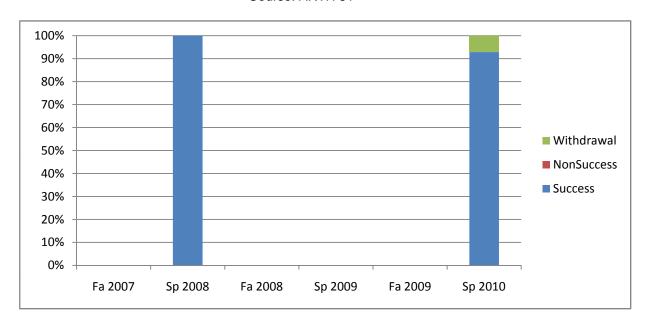

Chabot Success, Non-Success, and Withdrawal Rates By Semester Course: ARTH 51

|                | Fa 2007 | Sp 2008 | Fa 2008 | Sp 2009 | Fa 2009 | Sp 2010 |
|----------------|---------|---------|---------|---------|---------|---------|
| Success        | 0%      | 100%    | 0%      | 0%      | 0%      | 93%     |
| Non-Success    | 0%      | 0%      | 0%      | 0%      | 0%      | 0%      |
| Withdrawal     | 0%      | 0%      | 0%      | 0%      | 0%      | 7%      |
| Total Percent  | 0%      | 100%    | 0%      | 0%      | 0%      | 100%    |
| Total Enrolled | 0       | 14      | 0       | 0       | 0       | 14      |