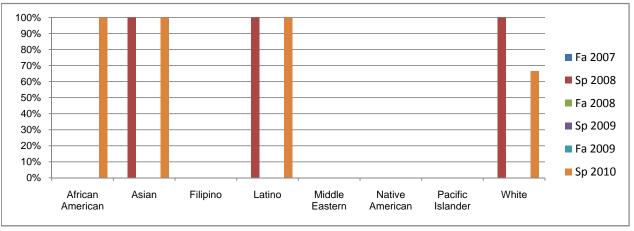

## Chabot Success Rates By Ethnicity and Semester Course: ARTH 51

|             |                | Fa 2007 | Sp 2008 | Fa 2008 | Sp 2009 | Fa 2009 | Sp 2010 |
|-------------|----------------|---------|---------|---------|---------|---------|---------|
| African A   |                |         |         |         |         |         |         |
|             | Success        | 0%      | 0%      | 0%      | 0%      | 0%      | 100%    |
|             | Non-Success    | 0%      | 0%      | 0%      | 0%      | 0%      | 0%      |
|             | Withdrawal     | 0%      | 0%      | 0%      | 0%      | 0%      | 0%      |
|             | Total Percent  | 0%      | 0%      | 0%      | 0%      | 0%      | 100%    |
|             | Total Enrolled | 0       | 0       | 0       | 0       | 0       | 2       |
| Asian       |                |         |         |         |         |         |         |
|             | Success        | 0%      | 100%    | 0%      | 0%      | 0%      | 100%    |
|             | Non-Success    | 0%      | 0%      | 0%      | 0%      | 0%      | 0%      |
|             | Withdrawal     | 0%      | 0%      | 0%      | 0%      | 0%      | 0%      |
|             | Total Percent  | 0%      | 100%    | 0%      | 0%      | 0%      | 100%    |
|             | Total Enrolled | 0       | 3       | 0       | 0       | 0       | 2       |
| ilipino     |                |         |         |         |         |         |         |
| -           | Success        | 0%      | 0%      | 0%      | 0%      | 0%      | 0%      |
|             | Non-Success    | 0%      | 0%      | 0%      | 0%      | 0%      | 0%      |
|             | Withdrawal     | 0%      | 0%      | 0%      | 0%      | 0%      | 0%      |
|             | Total Percent  | 0%      | 0%      | 0%      | 0%      | 0%      | 0%      |
|             | Total Enrolled | 0       | 0       | 0       | 0       | 0       | 0       |
| _atino      |                | -       | -       | -       | -       | -       | -       |
|             | Success        | 0%      | 100%    | 0%      | 0%      | 0%      | 100%    |
|             | Non-Success    | 0%      | 0%      | 0%      | 0%      | 0%      | 0%      |
|             | Withdrawal     | 0%      | 0%      | 0%      | 0%      | 0%      | 0%      |
|             | Total Percent  | 0%      | 100%    | 0%      | 0%      | 0%      | 100%    |
|             | Total Enrolled | 0       | 6       | 0       | 0       | 0 78    | 6       |
| /liddle Ea  |                | U       | U       | U       | U       | U       | 0       |
| viiuule La  | Success        | 0%      | 0%      | 0%      | 0%      | 0%      | 0%      |
|             |                | 0%      | 0%      | 0%      | 0%      | 0%      | 0%      |
|             | Non-Success    |         |         |         |         |         |         |
|             | Withdrawal     | 0%      | 0%      | 0%      | 0%      | 0%      | 0%      |
|             | Total Percent  | 0%      | 0%      | 0%      | 0%      | 0%      | 0%      |
|             | Total Enrolled | 0       | 0       | 0       | 0       | 0       | 0       |
| lative Am   |                | 201     | •••     | •••     |         | •••     | •••     |
|             | Success        | 0%      | 0%      | 0%      | 0%      | 0%      | 0%      |
|             | Non-Success    | 0%      | 0%      | 0%      | 0%      | 0%      | 0%      |
|             | Withdrawal     | 0%      | 0%      | 0%      | 0%      | 0%      | 0%      |
|             | Total Percent  | 0%      | 0%      | 0%      | 0%      | 0%      | 0%      |
|             | Total Enrolled | 0       | 0       | 0       | 0       | 0       | 0       |
| Pacific Isl |                |         |         |         |         |         |         |
|             | Success        | 0%      | 0%      | 0%      | 0%      | 0%      | 0%      |
|             | Non-Success    | 0%      | 0%      | 0%      | 0%      | 0%      | 0%      |
|             | Withdrawal     | 0%      | 0%      | 0%      | 0%      | 0%      | 0%      |
|             | Total Percent  | 0%      | 0%      | 0%      | 0%      | 0%      | 0%      |
|             | Total Enrolled | 0       | 0       | 0       | 0       | 0       | 0       |
| Vhite       |                |         |         |         |         |         |         |
|             | Success        | 0%      | 100%    | 0%      | 0%      | 0%      | 67%     |
|             | Non-Success    | 0%      | 0%      | 0%      | 0%      | 0%      | 0%      |
|             | Withdrawal     | 0%      | 0%      | 0%      | 0%      | 0%      | 33%     |
|             | Total Percent  | 0%      | 100%    | 0%      | 0%      | 0%      | 100%    |
|             | Total Enrolled | 0       | 3       | 0       | 0       | 0       | 3       |