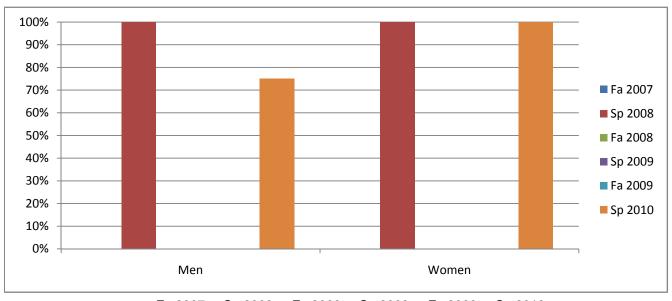

## Chabot Success Rates By Gender and Semester Course: ARTH 51

|                | Fa 2007 | Sp 2008 | Fa 2008 | Sp 2009 | Fa 2009 | Sp 2010 |
|----------------|---------|---------|---------|---------|---------|---------|
| Men            |         |         |         |         |         |         |
| Success        | 0%      | 100%    | 0%      | 0%      | 0%      | 75%     |
| Non-Success    | 0%      | 0%      | 0%      | 0%      | 0%      | 0%      |
| Withdrawal     | 0%      | 0%      | 0%      | 0%      | 0%      | 25%     |
| Total Percent  | 0%      | 100%    | 0%      | 0%      | 0%      | 100%    |
| Total Enrolled | 0       | 6       | 0       | 0       | 0       | 4       |
| Women          |         |         |         |         |         |         |
| Success        | 0%      | 100%    | 0%      | 0%      | 0%      | 100%    |
| Non-Success    | 0%      | 0%      | 0%      | 0%      | 0%      | 0%      |
| Withdrawal     | 0%      | 0%      | 0%      | 0%      | 0%      | 0%      |
| Total Percent  | 0%      | 100%    | 0%      | 0%      | 0%      | 100%    |
| Total Enrolled | 0       | 8       | 0       | 0       | 0       | 10      |