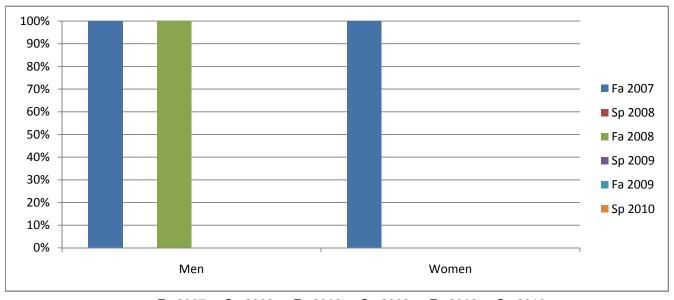

## Chabot Success Rates By Gender and Semester Course: ARTH 52

|                | Fa 2007 | Sp 2008 | Fa 2008 | Sp 2009 | Fa 2009 | Sp 2010 |
|----------------|---------|---------|---------|---------|---------|---------|
| Men            |         |         |         |         |         |         |
| Success        | 100%    | 0%      | 100%    | 0%      | 0%      | 0%      |
| Non-Success    | 0%      | 0%      | 0%      | 0%      | 0%      | 0%      |
| Withdrawal     | 0%      | 0%      | 0%      | 0%      | 0%      | 0%      |
| Total Percent  | 100%    | 0%      | 100%    | 0%      | 0%      | 0%      |
| Total Enrolled | 1       | 0       | 1       | 0       | 0       | 0       |
| Women          |         |         |         |         |         |         |
| Success        | 100%    | 0%      | 0%      | 0%      | 0%      | 0%      |
| Non-Success    | 0%      | 0%      | 0%      | 0%      | 0%      | 0%      |
| Withdrawal     | 0%      | 0%      | 0%      | 0%      | 0%      | 0%      |
| Total Percent  | 100%    | 0%      | 0%      | 0%      | 0%      | 0%      |
| Total Enrolled | 5       | 0       | 0       | 0       | 0       | 0       |