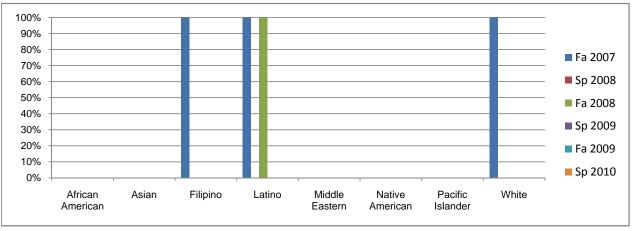

## Chabot Success Rates By Ethnicity and Semester Course: ARTH 52

|             |                | Fa 2007         | Sp 2008 | Fa 2008 | Sp 2009 | Fa 2009 | Sp 2010 |
|-------------|----------------|-----------------|---------|---------|---------|---------|---------|
| African A   |                |                 |         |         |         |         |         |
|             | Success        | 0%              | 0%      | 0%      | 0%      | 0%      | 0%      |
|             | Non-Success    | 0%              | 0%      | 0%      | 0%      | 0%      | 0%      |
|             | Withdrawal     | 0%              | 0%      | 0%      | 0%      | 0%      | 0%      |
|             | Total Percent  | 0%              | 0%      | 0%      | 0%      | 0%      | 0%      |
|             | Total Enrolled | 0               | 0       | 0       | 0       | 0       | 0       |
| Asian       |                |                 |         |         |         |         |         |
|             | Success        | 0%              | 0%      | 0%      | 0%      | 0%      | 0%      |
|             | Non-Success    | 0%              | 0%      | 0%      | 0%      | 0%      | 0%      |
|             | Withdrawal     | 0%              | 0%      | 0%      | 0%      | 0%      | 0%      |
|             | Total Percent  | 0%              | 0%      | 0%      | 0%      | 0%      | 0%      |
|             | Total Enrolled | 0               | 0       | 0       | 0       | 0       | 0       |
| Filipino    |                |                 |         |         |         |         |         |
|             | Success        | 100%            | 0%      | 0%      | 0%      | 0%      | 0%      |
|             | Non-Success    | 0%              | 0%      | 0%      | 0%      | 0%      | 0%      |
|             | Withdrawal     | 0%              | 0%      | 0%      | 0%      | 0%      | 0%      |
|             | Total Percent  | 100%            | 0%      | 0%      | 0%      | 0%      | 0%      |
|             | Total Enrolled | 1               | 0       | 0       | 0       | 0       | 0       |
| Latino      |                |                 |         |         |         |         |         |
|             | Success        | 100%            | 0%      | 100%    | 0%      | 0%      | 0%      |
|             | Non-Success    | 0%              | 0%      | 0%      | 0%      | 0%      | 0%      |
|             | Withdrawal     | 0%              | 0%      | 0%      | 0%      | 0%      | 0%      |
|             | Total Percent  | 100%            | 0%      | 100%    | 0%      | 0%      | 0%      |
|             | Total Enrolled | 1               | 0       | 1       | 0       | 0       | 0       |
| Middle Ea   |                | •               | ŭ       | •       | ŭ       | •       | •       |
|             | Success        | 0%              | 0%      | 0%      | 0%      | 0%      | 0%      |
|             | Non-Success    | 0%              | 0%      | 0%      | 0%      | 0%      | 0%      |
|             | Withdrawal     | 0%              | 0%      | 0%      | 0%      | 0%      | 0%      |
|             | Total Percent  | 0%              | 0%      | 0%      | 0%      | 0%      | 0%      |
|             | Total Enrolled | 0               | 0       | 0       | 0       | 0       | 0       |
| Native Am   |                | v               | •       | ·       | •       | ·       | •       |
| Native All  | Success        | 0%              | 0%      | 0%      | 0%      | 0%      | 0%      |
|             | Non-Success    | 0%              | 0%      | 0%      | 0%      | 0%      | 0%      |
|             | Withdrawal     | 0%              | 0%      | 0%      | 0%      | 0%      | 0%      |
|             | Total Percent  | 0%              | 0%      | 0%      | 0%      | 0%      | 0%      |
|             | Total Enrolled | 0 %<br><b>0</b> | 0 %     | 0 %     | 0 %     | 0 %     | 0 %     |
| Pacific Isl |                | U               | U       | U       | U       | U       | U       |
| Pacific ISI | Success        | 0%              | 0%      | 0%      | 0%      | 0%      | 0%      |
|             |                | 0%              | 0%      | 0%      | 0%      | 0%      | 0%      |
|             | Non-Success    |                 | -,-     |         |         |         |         |
|             | Withdrawal     | 0%              | 0%      | 0%      | 0%      | 0%      | 0%      |
|             | Total Percent  | 0%              | 0%      | 0%      | 0%      | 0%      | 0%      |
|             | Total Enrolled | 0               | 0       | 0       | 0       | 0       | 0       |
| White       | 0              | 4000:           | 221     | 221     | 221     | 221     | 221     |
|             | Success        | 100%            | 0%      | 0%      | 0%      | 0%      | 0%      |
|             | Non-Success    | 0%              | 0%      | 0%      | 0%      | 0%      | 0%      |
|             | Withdrawal     | 0%              | 0%      | 0%      | 0%      | 0%      | 0%      |
|             | Total Percent  | 100%            | 0%      | 0%      | 0%      | 0%      | 0%      |
|             | Total Enrolled | 4               | 0       | 0       | 0       | 0       | 0       |