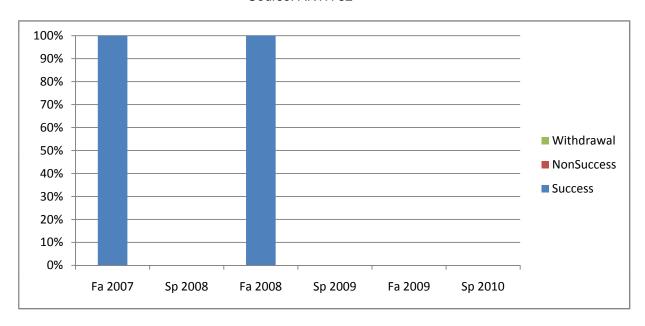

Chabot Success, Non-Success, and Withdrawal Rates By Semester Course: ARTH 52

| Non-Success    | 0%   | 0% | 0%   | 0% | 0% | 0% |
|----------------|------|----|------|----|----|----|
| Withdrawal     | 0%   | 0% | 0%   | 0% | 0% | 0% |
| Total Percent  | 100% | 0% | 100% | 0% | 0% | 0% |
| Total Enrolled | 6    | 0  | 1    | 0  | 0  | 0  |