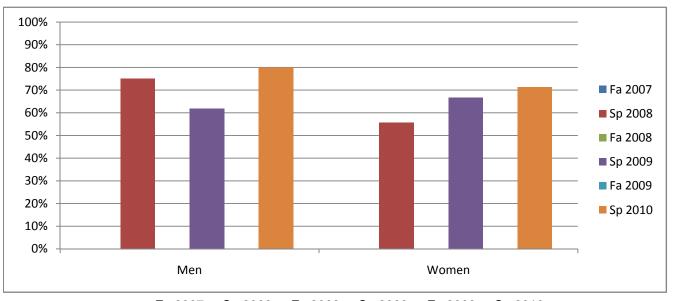

Chabot Success Rates By Gender and Semester Course: ARTH 5

|                | Fa 2007 | Sp 2008 | Fa 2008 | Sp 2009 | Fa 2009 | Sp 2010 |
|----------------|---------|---------|---------|---------|---------|---------|
| Men            |         |         |         |         |         |         |
| Success        | 0%      | 75%     | 0%      | 62%     | 0%      | 80%     |
| Non-Success    | 0%      | 4%      | 0%      | 14%     | 0%      | 7%      |
| Withdrawal     | 0%      | 21%     | 0%      | 24%     | 0%      | 13%     |
| Total Percent  | 0%      | 100%    | 0%      | 100%    | 0%      | 100%    |
| Total Enrolled | 0       | 24      | 0       | 21      | 0       | 15      |
| Women          |         |         |         |         |         |         |
| Success        | 0%      | 56%     | 0%      | 67%     | 0%      | 71%     |
| Non-Success    | 0%      | 15%     | 0%      | 8%      | 0%      | 18%     |
| Withdrawal     | 0%      | 30%     | 0%      | 25%     | 0%      | 11%     |
| Total Percent  | 0%      | 100%    | 0%      | 100%    | 0%      | 100%    |
| Total Enrolled | 0       | 27      | 0       | 36      | 0       | 28      |