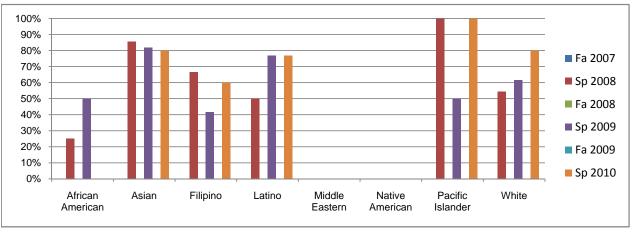

## Chabot Success Rates By Ethnicity and Semester Course: ARTH 5

|                |                | Fa 2007        | Sp 2008        | Fa 2008        | Sp 2009        | Fa 2009 | Sp 2010        |
|----------------|----------------|----------------|----------------|----------------|----------------|---------|----------------|
| African Ame    |                |                |                |                |                |         |                |
|                | Success        | 0%             | 25%            | 0%             | 50%            | 0%      | 0%             |
|                | Non-Success    | 0%             | 0%             | 0%             | 0%             | 0%      | 50%            |
|                | Withdrawal     | 0%             | 75%            | 0%             | 50%            | 0%      | 50%            |
|                | Total Percent  | 0%             | 100%           | 0%             | 100%           | 0%      | 100%           |
|                | Total Enrolled | 0              | 4              | 0              | 2              | 0       | 2              |
| Asian          |                |                |                |                |                |         |                |
|                | Success        | 0%             | 86%            | 0%             | 82%            | 0%      | 80%            |
|                | Non-Success    | 0%             | 14%            | 0%             | 9%             | 0%      | 10%            |
|                | Withdrawal     | 0%             | 0%             | 0%             | 9%             | 0%      | 10%            |
|                | Total Percent  | 0%             | 100%           | 0%             | 100%           | 0%      | 100%           |
|                | Total Enrolled | 0              | 7              | 0              | 11             | 0       | 10             |
| Filipino       |                |                |                |                |                |         |                |
| •              | Success        | 0%             | 67%            | 0%             | 42%            | 0%      | 60%            |
|                | Non-Success    | 0%             | 11%            | 0%             | 8%             | 0%      | 0%             |
|                | Withdrawal     | 0%             | 22%            | 0%             | 50%            | 0%      | 40%            |
|                | Total Percent  | 0%             | 100%           | 0%             | 100%           | 0%      | 100%           |
|                | Total Enrolled | 0              | 9              | 0              | 12             | 0       | 5              |
| Latino         |                | Ţ              | •              | •              |                | •       | •              |
|                | Success        | 0%             | 50%            | 0%             | 77%            | 0%      | 77%            |
|                | Non-Success    | 0%             | 20%            | 0%             | 8%             | 0%      | 15%            |
|                | Withdrawal     | 0%             | 30%            | 0%             | 15%            | 0%      | 8%             |
|                | Total Percent  | 0%             | 100%           | 0%             | 100%           | 0%      | 100%           |
|                | Total Enrolled | 0              | 100%           | 0              | 13             | 0       | 13             |
| Middle Easte   |                | U              | 10             | U              | 13             | U       | 13             |
| wildule Laste  | Success        | 0%             | 0%             | 0%             | 0%             | 0%      | 0%             |
|                | Non-Success    | 0%             | 0%             | 0%             | 0%             | 0%      | 0%             |
|                | Withdrawal     | 0%             | 0%             | 0%             | 0%             | 0%      | 0%             |
|                | Total Percent  | 0%             | 0%             | 0%             | 0%             | 0%      | 0%             |
|                | Total Enrolled | 0%<br><b>0</b> | 0%<br><b>0</b> | 0%<br><b>0</b> | 0%<br><b>0</b> | 0%      | 0%<br><b>0</b> |
| Native Ameri   |                | U              | U              | U              | U              | U       | U              |
| Native Ameri   |                | 00/            | 00/            | 00/            | 00/            | 00/     | 00/            |
|                | Success        | 0%             | 0%             | 0%             | 0%             | 0%      | 0%             |
|                | Non-Success    | 0%             | 0%             | 0%             | 0%             | 0%      | 0%             |
|                | Withdrawal     | 0%             | 0%             | 0%             | 0%             | 0%      | 0%             |
|                | Total Percent  | 0%             | 0%             | 0%             | 0%             | 0%      | 0%             |
|                | Total Enrolled | 0              | 0              | 0              | 0              | 0       | 0              |
| Pacific Island |                | 201            | 1000/          | 201            | =00/           | 00/     | 4000/          |
|                | Success        | 0%             | 100%           | 0%             | 50%            | 0%      | 100%           |
|                | Non-Success    | 0%             | 0%             | 0%             | 50%            | 0%      | 0%             |
|                | Withdrawal     | 0%             | 0%             | 0%             | 0%             | 0%      | 0%             |
|                | Total Percent  | 0%             | 100%           | 0%             | 100%           | 0%      | 100%           |
|                | Total Enrolled | 0              | 1              | 0              | 2              | 0       | 1              |
| White          |                |                |                |                |                |         |                |
|                | Success        | 0%             | 55%            | 0%             | 62%            | 0%      | 80%            |
|                | Non-Success    | 0%             | 9%             | 0%             | 8%             | 0%      | 20%            |
|                | Withdrawal     | 0%             | 36%            | 0%             | 31%            | 0%      | 0%             |
|                | Total Percent  | 0%             | 100%           | 0%             | 100%           | 0%      | 100%           |
|                | Total Enrolled | 0              | 11             | 0              | 13             | 0       | 10             |