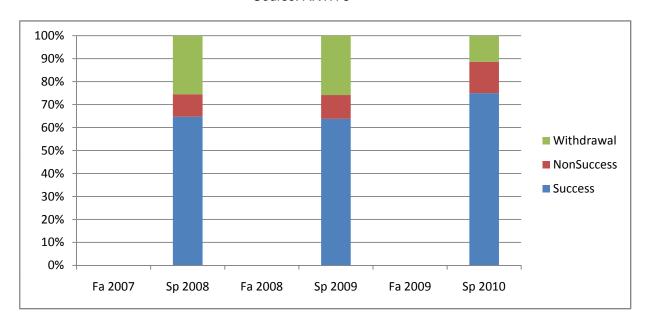

Chabot Success, Non-Success, and Withdrawal Rates By Semester Course: ARTH 5

| Total Enrolled | 0       | 51      | 0       | 58      | 0       | 44      |
|----------------|---------|---------|---------|---------|---------|---------|
| Total Percent  | 0%      | 100%    | 0%      | 100%    | 0%      | 100%    |
| Withdrawal     | 0%      | 25%     | 0%      | 26%     | 0%      | 11%     |
| Non-Success    | 0%      | 10%     | 0%      | 10%     | 0%      | 14%     |
| Success        | 0%      | 65%     | 0%      | 64%     | 0%      | 75%     |
|                | Fa 2007 | Sp 2008 | Fa 2008 | Sp 2009 | Fa 2009 | Sp 2010 |