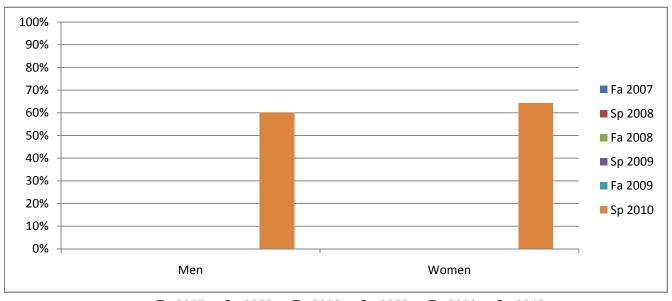

## Chabot Success Rates By Gender and Semester Course: ARTH 6

|                | Fa 2007 | Sp 2008 | Fa 2008 | Sp 2009 | Fa 2009 | Sp 2010 |
|----------------|---------|---------|---------|---------|---------|---------|
| Men            |         |         |         |         |         |         |
| Success        | 0%      | 0%      | 0%      | 0%      | 0%      | 60%     |
| Non-Success    | 0%      | 0%      | 0%      | 0%      | 0%      | 27%     |
| Withdrawal     | 0%      | 0%      | 0%      | 0%      | 0%      | 13%     |
| Total Percent  | 0%      | 0%      | 0%      | 0%      | 0%      | 100%    |
| Total Enrolled | 0       | 0       | 0       | 0       | 0       | 15      |
| Women          |         |         |         |         |         |         |
| Success        | 0%      | 0%      | 0%      | 0%      | 0%      | 64%     |
| Non-Success    | 0%      | 0%      | 0%      | 0%      | 0%      | 11%     |
| Withdrawal     | 0%      | 0%      | 0%      | 0%      | 0%      | 25%     |
| Total Percent  | 0%      | 0%      | 0%      | 0%      | 0%      | 100%    |
| Total Enrolled | 0       | 0       | 0       | 0       | 0       | 28      |