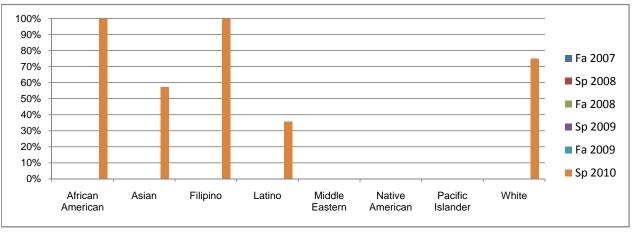

## Chabot Success Rates By Ethnicity and Semester Course: ARTH 6

|               |                              | Fa 2007  | Sp 2008 | Fa 2008 | Sp 2009 | Fa 2009 | Sp 2010    |
|---------------|------------------------------|----------|---------|---------|---------|---------|------------|
| African Ame   |                              |          |         |         |         |         |            |
|               | Success                      | 0%       | 0%      | 0%      | 0%      | 0%      | 100%       |
|               | Non-Success                  | 0%       | 0%      | 0%      | 0%      | 0%      | 0%         |
|               | Withdrawal                   | 0%       | 0%      | 0%      | 0%      | 0%      | 0%         |
|               | Total Percent                | 0%       | 0%      | 0%      | 0%      | 0%      | 100%       |
|               | Total Enrolled               | 0        | 0       | 0       | 0       | 0       | 2          |
| Asian         |                              |          |         |         |         |         |            |
|               | Success                      | 0%       | 0%      | 0%      | 0%      | 0%      | 57%        |
|               | Non-Success                  | 0%       | 0%      | 0%      | 0%      | 0%      | 14%        |
|               | Withdrawal                   | 0%       | 0%      | 0%      | 0%      | 0%      | 29%        |
|               | Total Percent                | 0%       | 0%      | 0%      | 0%      | 0%      | 100%       |
|               | Total Enrolled               | 0        | 0       | 0       | 0       | 0       | 7          |
| Filipino      |                              |          |         |         |         |         |            |
| -             | Success                      | 0%       | 0%      | 0%      | 0%      | 0%      | 100%       |
|               | Non-Success                  | 0%       | 0%      | 0%      | 0%      | 0%      | 0%         |
|               | Withdrawal                   | 0%       | 0%      | 0%      | 0%      | 0%      | 0%         |
|               | Total Percent                | 0%       | 0%      | 0%      | 0%      | 0%      | 100%       |
|               | Total Enrolled               | 0        | 0       | 0       | 0       | 0       | 2          |
| Latino        |                              |          |         |         |         |         |            |
|               | Success                      | 0%       | 0%      | 0%      | 0%      | 0%      | 36%        |
|               | Non-Success                  | 0%       | 0%      | 0%      | 0%      | 0%      | 21%        |
|               | Withdrawal                   | 0%       | 0%      | 0%      | 0%      | 0%      | 43%        |
|               | Total Percent                | 0%       | 0%      | 0%      | 0%      | 0%      | 100%       |
|               | Total Enrolled               | 0        | 0       | 0       | 0       | 0       | 14         |
| Middle East   |                              | ŭ        | ŭ       | ŭ       | ŭ       | · ·     | • • •      |
|               | Success                      | 0%       | 0%      | 0%      | 0%      | 0%      | 0%         |
|               | Non-Success                  | 0%       | 0%      | 0%      | 0%      | 0%      | 0%         |
|               | Withdrawal                   | 0%       | 0%      | 0%      | 0%      | 0%      | 0%         |
|               | Total Percent                | 0%       | 0%      | 0%      | 0%      | 0%      | 0%         |
|               | Total Enrolled               | 0        | 0       | 0       | 0       | 0       | 0          |
| Native Ame    |                              | •        | •       | ·       | ·       | ·       | •          |
| Native Ame    | Success                      | 0%       | 0%      | 0%      | 0%      | 0%      | 0%         |
|               | Non-Success                  | 0%       | 0%      | 0%      | 0%      | 0%      | 0%         |
|               | Withdrawal                   | 0%       | 0%      | 0%      | 0%      | 0%      | 0%         |
|               | Total Percent                | 0%       | 0%      | 0%      | 0%      | 0%      | 0%         |
|               | Total Fercent Total Enrolled | 0 %<br>0 | 0 %     | 0 %     | 0 %     | 0 %     | <b>0</b> % |
| Pacific Islan |                              | U        | U       | U       | U       | U       | U          |
| Pacific Islan | Success                      | 0%       | 0%      | 0%      | 0%      | 0%      | 0%         |
|               |                              | 0%       | 0%      |         | 0%      | 0%      | 0%         |
|               | Non-Success                  |          | - , -   | 0%      |         |         |            |
|               | Withdrawal                   | 0%       | 0%      | 0%      | 0%      | 0%      | 0%         |
|               | Total Percent                | 0%       | 0%      | 0%      | 0%      | 0%      | 0%         |
| 1871.24       | Total Enrolled               | 0        | 0       | 0       | 0       | 0       | 0          |
| White         | 0                            | 20:      | 221     | 221     | 221     | 221     |            |
|               | Success                      | 0%       | 0%      | 0%      | 0%      | 0%      | 75%        |
|               | Non-Success                  | 0%       | 0%      | 0%      | 0%      | 0%      | 17%        |
|               | Withdrawal                   | 0%       | 0%      | 0%      | 0%      | 0%      | 8%         |
|               | Total Percent                | 0%       | 0%      | 0%      | 0%      | 0%      | 100%       |
|               | Total Enrolled               | 0        | 0       | 0       | 0       | 0       | 12         |