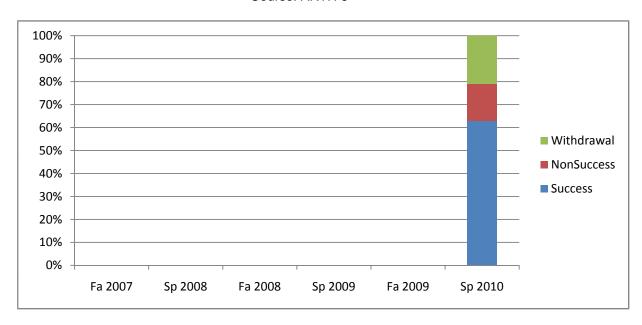

Chabot Success, Non-Success, and Withdrawal Rates By Semester Course: ARTH 6

|                | Fa 2007 | Sp 2008 | Fa 2008 | Sp 2009 | Fa 2009 | Sp 2010 |
|----------------|---------|---------|---------|---------|---------|---------|
| Success        | 0%      | 0%      | 0%      | 0%      | 0%      | 63%     |
| Non-Success    | 0%      | 0%      | 0%      | 0%      | 0%      | 16%     |
| Withdrawal     | 0%      | 0%      | 0%      | 0%      | 0%      | 21%     |
| Total Percent  | 0%      | 0%      | 0%      | 0%      | 0%      | 100%    |
| Total Enrolled | 0       | 0       | 0       | 0       | 0       | 43      |