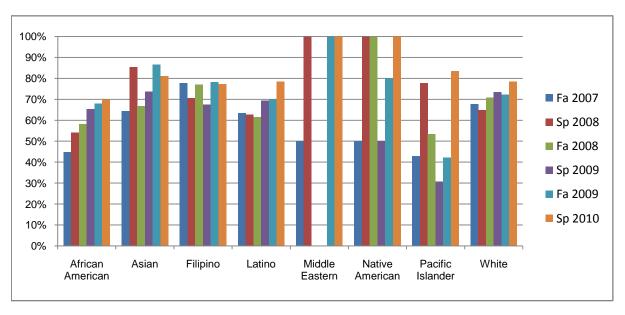

Chabot Success Rates By Ethnicity and Semester Discipline: ARTH

|           |                | Fa 2007 | Sp 2008 | Fa 2008 | Sp 2009 | Fa 2009 | Sp 2010 |
|-----------|----------------|---------|---------|---------|---------|---------|---------|
| African A | merican        |         |         |         |         |         |         |
|           | Success        | 45%     | 54%     | 58%     | 65%     | 68%     | 70%     |
|           | Non-Success    | 34%     | 21%     | 16%     | 19%     | 18%     | 14%     |
|           | Withdrawal     | 21%     | 25%     | 26%     | 15%     | 14%     | 16%     |
|           | Total Percent  | 100%    | 100%    | 100%    | 100%    | 100%    | 100%    |
|           | Total Enrolled | 38      | 24      | 31      | 26      | 50      | 43      |
| Asian     |                |         |         |         |         |         |         |
|           | Success        | 64%     | 85%     | 67%     | 74%     | 87%     | 81%     |
|           | Non-Success    | 18%     | 12%     | 17%     | 13%     | 7%      | 9%      |
|           | Withdrawal     | 18%     | 3%      | 17%     | 13%     | 7%      | 9%      |
|           | Total Percent  | 100%    | 100%    | 100%    | 100%    | 100%    | 100%    |
|           | Total Enrolled | 73      | 34      | 72      | 61      | 75      | 74      |
| Filipino  |                |         |         |         |         |         |         |
|           | Success        | 78%     | 71%     | 77%     | 67%     | 78%     | 77%     |
|           | Non-Success    | 11%     | 15%     | 15%     | 12%     | 17%     | 12%     |
|           | Withdrawal     | 11%     | 15%     | 8%      | 21%     | 4%      | 11%     |
|           | Total Percent  | 100%    | 100%    | 100%    | 100%    | 100%    | 100%    |
|           | Total Enrolled | 45      | 34      | 39      | 43      | 46      | 57      |
| Latino    |                |         |         |         |         |         |         |
|           | Success        | 64%     | 63%     | 62%     | 69%     | 70%     | 78%     |
|           | Non-Success    | 28%     | 27%     | 24%     | 10%     | 17%     | 12%     |
|           | Withdrawal     | 8%      | 10%     | 14%     | 20%     | 13%     | 10%     |
|           | Total Percent  | 100%    | 100%    | 100%    | 100%    | 100%    | 100%    |
|           | Total Enrolled | 74      | 67      | 78      | 59      | 127     | 102     |
| Middle Ea | astern         |         |         |         |         |         |         |
|           | Success        | 50%     | 100%    | 0%      | 0%      | 100%    | 100%    |
|           | Non-Success    | 0%      | 0%      | 0%      | 0%      | 0%      | 0%      |
|           | Withdrawal     | 50%     | 0%      | 0%      | 0%      | 0%      | 0%      |

|            | Total Percent  | 100% | 100% | 0%   | 0%   | 100% | 100% |
|------------|----------------|------|------|------|------|------|------|
|            | Total Enrolled | 2    | 1    | 0    | 0    | 2    | 1    |
| Native A   | merican        |      |      |      |      |      |      |
|            | Success        | 50%  | 100% | 100% | 50%  | 80%  | 100% |
|            | Non-Success    | 0%   | 0%   | 0%   | 0%   | 20%  | 0%   |
|            | Withdrawal     | 50%  | 0%   | 0%   | 50%  | 0%   | 0%   |
|            | Total Percent  | 100% | 100% | 100% | 100% | 100% | 100% |
|            | Total Enrolled | 2    | 1    | 2    | 2    | 5    | 1    |
| Pacific Is | lander         |      |      |      |      |      |      |
|            | Success        | 43%  | 78%  | 53%  | 31%  | 42%  | 83%  |
|            | Non-Success    | 29%  | 22%  | 33%  | 46%  | 37%  | 17%  |
|            | Withdrawal     | 29%  | 0%   | 13%  | 23%  | 21%  | 0%   |
|            | Total Percent  | 100% | 100% | 100% | 100% | 100% | 100% |
|            | Total Enrolled | 14   | 9    | 15   | 13   | 19   | 12   |
| White      |                |      |      |      |      |      |      |
|            | Success        | 68%  | 65%  | 71%  | 73%  | 72%  | 78%  |
|            | Non-Success    | 15%  | 16%  | 9%   | 10%  | 13%  | 12%  |
|            | Withdrawal     | 18%  | 19%  | 20%  | 17%  | 14%  | 9%   |
|            | Total Percent  | 100% | 100% | 100% | 100% | 100% | 100% |
|            | Total Enrolled | 62   | 57   | 65   | 30   | 83   | 74   |