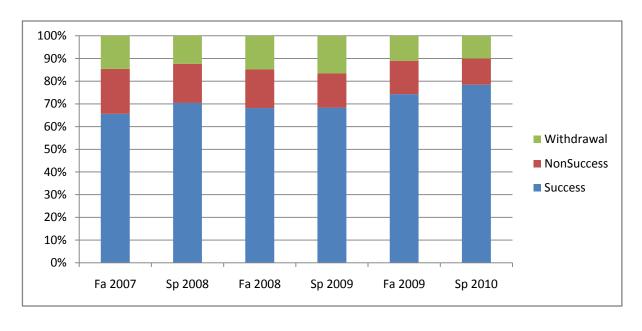

Chabot Success, Non-Success, and Withdrawal Rates By Semester Discipline: ARTH

|                | Fa 2007 | Sp 2008 | Fa 2008 | Sp 2009 | Fa 2009 | Sp 2010 |
|----------------|---------|---------|---------|---------|---------|---------|
| Success        | 66%     | 70%     | 68%     | 68%     | 74%     | 78%     |
| Non-Success    | 20%     | 17%     | 17%     | 15%     | 15%     | 12%     |
| Withdrawal     | 15%     | 12%     | 15%     | 17%     | 11%     | 10%     |
| Total Percent  | 100%    | 100%    | 100%    | 100%    | 100%    | 100%    |
| Total Enrolled | 343     | 267     | 336     | 259     | 436     | 399     |