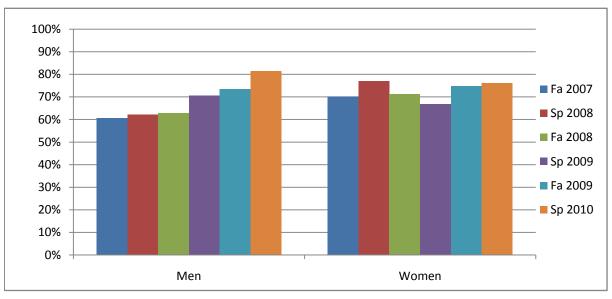

Chabot Success Rates By Gender and Semester Discipline: ARTH

|                | Fa 2007 | Sp 2008 | Fa 2008 | Sp 2009 | Fa 2009 | Sp 2010 |
|----------------|---------|---------|---------|---------|---------|---------|
| Men            |         | •       |         | •       |         | •       |
| Success        | 61%     | 62%     | 63%     | 70%     | 74%     | 81%     |
| Non-Success    | 24%     | 24%     | 21%     | 14%     | 17%     | 11%     |
| Withdrawal     | 15%     | 13%     | 16%     | 16%     | 10%     | 7%      |
| Total Percent  | 100%    | 100%    | 100%    | 100%    | 100%    | 100%    |
| Total Enrolled | 157     | 119     | 140     | 115     | 200     | 178     |
| Women          |         |         |         |         |         |         |
| Success        | 70%     | 77%     | 71%     | 67%     | 75%     | 76%     |
| Non-Success    | 16%     | 11%     | 15%     | 16%     | 13%     | 11%     |
| Withdrawal     | 14%     | 12%     | 14%     | 17%     | 12%     | 13%     |
| Total Percent  | 100%    | 100%    | 100%    | 100%    | 100%    | 100%    |
| Total Enrolled | 180     | 143     | 188     | 141     | 234     | 213     |