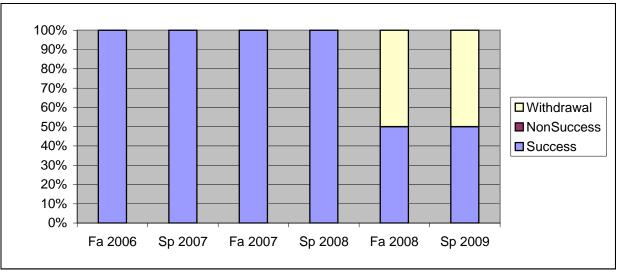

Chabot Success, Non-Success, and Withdrawal Rates By Semester Course: ART 12D

|                | Fa 2006 | Sp 2007 | Fa 2007 | Sp 2008 | Fa 2008 | Sp 2009 |
|----------------|---------|---------|---------|---------|---------|---------|
| Success        | 100%    | 100%    | 100%    | 100%    | 50%     | 50%     |
| Non-Success    | 0%      | 0%      | 0%      | 0%      | 0%      | 0%      |
| Withdrawal     | 0%      | 0%      | 0%      | 0%      | 50%     | 50%     |
| Total Percent  | 100%    | 100%    | 100%    | 100%    | 100%    | 100%    |
| Total Enrolled | 3       | 3       | 4       | 2       | 2       | 2       |