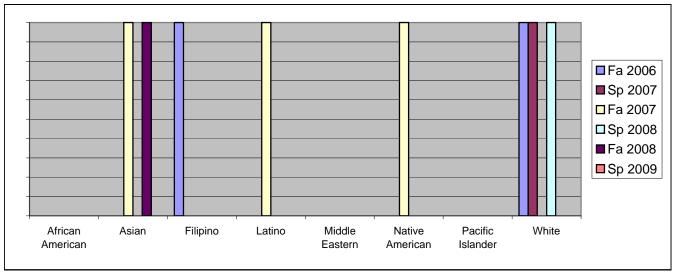

## Chabot Success Rates By Ethnicity and Semester Course: ART 12D

|                  |                | Fa 2006 | Sp 2007 | Fa 2007 | Sp 2008 | Fa 2008 | Sp 2009 |
|------------------|----------------|---------|---------|---------|---------|---------|---------|
| African American |                |         |         |         |         |         |         |
|                  | Success        | 0%      | 0%      | 0%      | 0%      | 0%      | 0%      |
|                  | Non-Success    | 0%      | 0%      | 0%      | 0%      | 0%      | 0%      |
|                  | Withdrawal     | 0%      | 0%      | 0%      | 0%      | 0%      | 0%      |
|                  | Total Percent  | 0%      | 0%      | 0%      | 0%      | 0%      | 0%      |
|                  | Total Enrolled | 0       | 0       | 0       | 0       | 0       | 0       |
| Asian            |                |         |         |         |         |         |         |
|                  | Success        | 0%      | 0%      | 100%    | 0%      | 100%    | 0%      |
|                  | Non-Success    | 0%      | 0%      | 0%      | 0%      | 0%      | 0%      |
|                  | Withdrawal     | 0%      | 0%      | 0%      | 0%      | 0%      | 0%      |
|                  | Total Percent  | 0%      | 0%      | 100%    | 0%      | 100%    | 0%      |
|                  | Total Enrolled | 0       | 0       | 2       | 0       | 1       | 0       |
| Filipino         |                |         |         |         |         |         |         |
|                  | Success        | 100%    | 0%      | 0%      | 0%      | 0%      | 0%      |
|                  | Non-Success    | 0%      | 0%      | 0%      | 0%      | 0%      | 0%      |
|                  | Withdrawal     | 0%      | 0%      | 0%      | 0%      | 0%      | 0%      |
|                  | Total Percent  | 100%    | 0%      | 0%      | 0%      | 0%      | 0%      |
|                  | Total Enrolled | 2       | 0       | 0       | 0       | 0       | 0       |
| Latino           |                |         |         |         |         |         |         |
|                  | Success        | 0%      | 0%      | 100%    | 0%      | 0%      | 0%      |
|                  | Non-Success    | 0%      | 0%      | 0%      | 0%      | 0%      | 0%      |
|                  | Withdrawal     | 0%      | 0%      | 0%      | 0%      | 0%      | 0%      |
|                  | Total Percent  | 0%      | 0%      | 100%    | 0%      | 0%      | 0%      |
|                  | Total Enrolled | 0       | 0       | 1       | 0       | 0       | 0       |
| Middle E         | astern         |         |         |         |         |         |         |
|                  | Success        | 0%      | 0%      | 0%      | 0%      | 0%      | 0%      |
|                  | Non-Success    | 0%      | 0%      | 0%      | 0%      | 0%      | 0%      |
|                  | Withdrawal     | 0%      | 0%      | 0%      | 0%      | 0%      | 0%      |
|                  |                |         |         |         |         |         |         |

|            | Total Percent  | 0%   | 0%   | 0%   | 0%   | 0%   | 0%   |
|------------|----------------|------|------|------|------|------|------|
|            | Total Enrolled | 0    | 0    | 0    | 0    | 0    | 0    |
| Native A   | merican        |      |      |      |      |      |      |
|            | Success        | 0%   | 0%   | 100% | 0%   | 0%   | 0%   |
|            | Non-Success    | 0%   | 0%   | 0%   | 0%   | 0%   | 0%   |
|            | Withdrawal     | 0%   | 0%   | 0%   | 0%   | 0%   | 0%   |
|            | Total Percent  | 0%   | 0%   | 100% | 0%   | 0%   | 0%   |
|            | Total Enrolled | 0    | 0    | 1    | 0    | 0    | 0    |
| Pacific Is | slander        |      |      |      |      |      |      |
|            | Success        | 0%   | 0%   | 0%   | 0%   | 0%   | 0%   |
|            | Non-Success    | 0%   | 0%   | 0%   | 0%   | 0%   | 0%   |
|            | Withdrawal     | 0%   | 0%   | 0%   | 0%   | 0%   | 0%   |
|            | Total Percent  | 0%   | 0%   | 0%   | 0%   | 0%   | 0%   |
|            | Total Enrolled | 0    | 0    | 0    | 0    | 0    | 0    |
| White      |                |      |      |      |      |      |      |
|            | Success        | 100% | 100% | 0%   | 100% | 0%   | 0%   |
|            | Non-Success    | 0%   | 0%   | 0%   | 0%   | 0%   | 0%   |
|            | Withdrawal     | 0%   | 0%   | 0%   | 0%   | 100% | 100% |
|            | Total Percent  | 100% | 100% | 0%   | 100% | 100% | 100% |
|            | Total Enrolled | 1    | 2    | 0    | 1    | 1    | 1    |