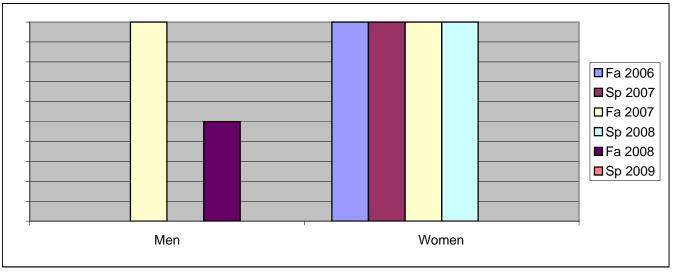

Chabot Success Rates By Gender and Semester Course: ART 12D

|                | Fa 2006 | Sp 2007 | Fa 2007 | Sp 2008 | Fa 2008 | Sp 2009 |
|----------------|---------|---------|---------|---------|---------|---------|
| Men            |         |         |         |         |         |         |
| Success        | 0%      | 0%      | 100%    | 0%      | 50%     | 0%      |
| Non-Success    | 0%      | 0%      | 0%      | 0%      | 0%      | 0%      |
| Withdrawal     | 0%      | 0%      | 0%      | 0%      | 50%     | 100%    |
| Total Percent  | 0%      | 0%      | 100%    | 0%      | 100%    | 100%    |
| Total Enrolled | 0       | 0       | 1       | 0       | 2       | 1       |
| Women          |         |         |         |         |         |         |
| Success        | 100%    | 100%    | 100%    | 100%    | 0%      | 0%      |
| Non-Success    | 0%      | 0%      | 0%      | 0%      | 0%      | 0%      |
| Withdrawal     | 0%      | 0%      | 0%      | 0%      | 0%      | 0%      |
| Total Percent  | 100%    | 100%    | 100%    | 100%    | 0%      | 0%      |
| Total Enrolled | 3       | 3       | 3       | 2       | 0       | 0       |