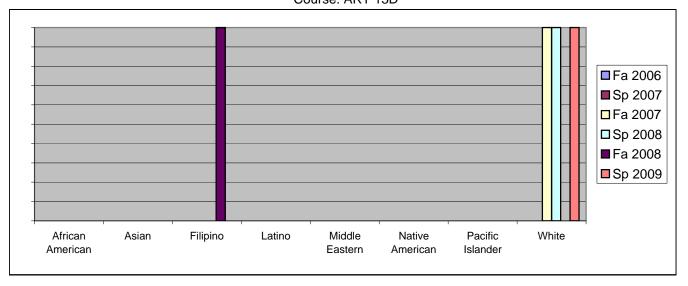

## Chabot Success Rates By Ethnicity and Semester Course: ART 13D

|                  | Fa    | 2006 | Sp 2007 | Fa 2007 | Sp 2008 | Fa 2008 | Sp 2009 |
|------------------|-------|------|---------|---------|---------|---------|---------|
| African American |       |      |         |         |         |         |         |
| Success          |       | 0%   | 0%      | 0%      | 0%      | 0%      | 0%      |
| Non-Succ         | cess  | 0%   | 0%      | 0%      | 0%      | 0%      | 0%      |
| Withdraw         | al    | 0%   | 0%      | 0%      | 0%      | 0%      | 0%      |
| Total Per        | cent  | 0%   | 0%      | 0%      | 0%      | 0%      | 0%      |
| Total Enr        | olled | 0    | 0       | 0       | 0       | 0       | 0       |
| Asian            |       |      |         |         |         |         |         |
| Success          |       | 0%   | 0%      | 0%      | 0%      | 0%      | 0%      |
| Non-Succ         | cess  | 0%   | 0%      | 0%      | 0%      | 0%      | 0%      |
| Withdraw         | al    | 0%   | 0%      | 0%      | 0%      | 0%      | 0%      |
| Total Per        | cent  | 0%   | 0%      | 0%      | 0%      | 0%      | 0%      |
| Total Enr        | olled | 0    | 0       | 0       | 0       | 0       | 0       |
| Filipino         |       |      |         |         |         |         |         |
| Success          |       | 0%   | 0%      | 0%      | 0%      | 100%    | 0%      |
| Non-Succ         | cess  | 0%   | 0%      | 0%      | 0%      | 0%      | 0%      |
| Withdraw         | al    | 0%   | 0%      | 0%      | 0%      | 0%      | 0%      |
| Total Per        | cent  | 0%   | 0%      | 0%      | 0%      | 100%    | 0%      |
| Total Enr        | olled | 0    | 0       | 0       | 0       | 1       | 0       |
| Latino           |       |      |         |         |         |         |         |
| Success          |       | 0%   | 0%      | 0%      | 0%      | 0%      | 0%      |
| Non-Succ         | cess  | 0%   | 0%      | 0%      | 0%      | 0%      | 0%      |
| Withdraw         | al    | 0%   | 0%      | 0%      | 0%      | 0%      | 0%      |
| Total Per        | cent  | 0%   | 0%      | 0%      | 0%      | 0%      | 0%      |
| Total Enr        | olled | 0    | 0       | 0       | 0       | 0       | 0       |
| Middle Eastern   |       |      |         |         |         |         |         |
| Success          |       | 0%   | 0%      | 0%      | 0%      | 0%      | 0%      |
| Non-Succ         | cess  | 0%   | 0%      | 0%      | 0%      | 0%      | 0%      |
| Withdraw         | al    | 0%   | 0%      | 0%      | 0%      | 0%      | 0%      |
| Total Per        | cent  | 0%   | 0%      | 0%      | 0%      | 0%      | 0%      |
| Total Enr        | olled | 0    | 0       | 0       | 0       | 0       | 0       |
| Native American  |       |      |         |         |         |         |         |

|                  | Success        | 0% | 0% | 0%   | 0%   | 0% | 0%   |  |
|------------------|----------------|----|----|------|------|----|------|--|
|                  | Non-Success    | 0% | 0% | 0%   | 0%   | 0% | 0%   |  |
|                  | Withdrawal     | 0% | 0% | 0%   | 0%   | 0% | 0%   |  |
|                  | Total Percent  | 0% | 0% | 0%   | 0%   | 0% | 0%   |  |
|                  | Total Enrolled | 0  | 0  | 0    | 0    | 0  | 0    |  |
| Pacific Islander |                |    |    |      |      |    |      |  |
|                  | Success        | 0% | 0% | 0%   | 0%   | 0% | 0%   |  |
|                  | Non-Success    | 0% | 0% | 0%   | 0%   | 0% | 0%   |  |
|                  | Withdrawal     | 0% | 0% | 0%   | 0%   | 0% | 0%   |  |
|                  | Total Percent  | 0% | 0% | 0%   | 0%   | 0% | 0%   |  |
|                  | Total Enrolled | 0  | 0  | 0    | 0    | 0  | 0    |  |
| White            |                |    |    |      |      |    |      |  |
|                  | Success        | 0% | 0% | 100% | 100% | 0% | 100% |  |
|                  | Non-Success    | 0% | 0% | 0%   | 0%   | 0% | 0%   |  |
|                  | Withdrawal     | 0% | 0% | 0%   | 0%   | 0% | 0%   |  |
|                  | Total Percent  | 0% | 0% | 100% | 100% | 0% | 100% |  |
|                  | Total Enrolled | 0  | 0  | 1    | 1    | 0  | 2    |  |