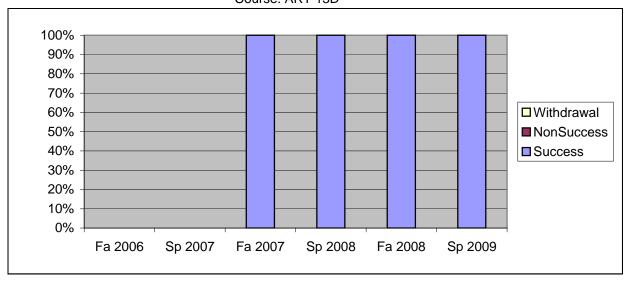

Chabot Success, Non-Success, and Withdrawal Rates By Semester Course: ART 13D

|                | Fa 2006 | Sp 2007 | Fa 2007 | Sp 2008 | Fa 2008 | Sp 2009 |
|----------------|---------|---------|---------|---------|---------|---------|
| Success        | 0%      | 0%      | 100%    | 100%    | 100%    | 100%    |
| Non-Success    | 0%      | 0%      | 0%      | 0%      | 0%      | 0%      |
| Withdrawal     | 0%      | 0%      | 0%      | 0%      | 0%      | 0%      |
| Total Percent  | 0%      | 0%      | 100%    | 100%    | 100%    | 100%    |
| Total Enrolled | 0       | 0       | 1       | 1       | 1       | 2       |