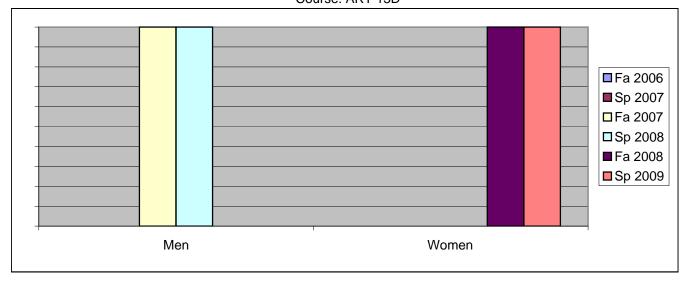

Chabot Success Rates By Gender and Semester Course: ART 13D

|                | Fa 2006 | Sp 2007 | Fa 2007 | Sp 2008 | Fa 2008 | Sp 2009 |  |
|----------------|---------|---------|---------|---------|---------|---------|--|
| Men            |         | •       |         | ·       |         | •       |  |
| Success        | 0%      | 0%      | 100%    | 100%    | 0%      | 0%      |  |
| Non-Success    | 0%      | 0%      | 0%      | 0%      | 0%      | 0%      |  |
| Withdrawal     | 0%      | 0%      | 0%      | 0%      | 0%      | 0%      |  |
| Total Percent  | 0%      | 0%      | 100%    | 100%    | 0%      | 0%      |  |
| Total Enrolled | 0       | 0       | 1       | 1       | 0       | 0       |  |
| Women          |         |         |         |         |         |         |  |
| Success        | 0%      | 0%      | 0%      | 0%      | 100%    | 100%    |  |
| Non-Success    | 0%      | 0%      | 0%      | 0%      | 0%      | 0%      |  |
| Withdrawal     | 0%      | 0%      | 0%      | 0%      | 0%      | 0%      |  |
| Total Percent  | 0%      | 0%      | 0%      | 0%      | 100%    | 100%    |  |
| Total Enrolled | 0       | 0       | 0       | 0       | 1       | 2       |  |