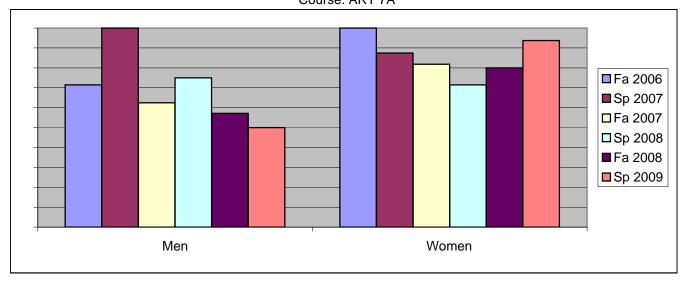

Chabot Success Rates By Gender and Semester Course: ART 7A

|                | Fa 2006 | Sp 2007 | Fa 2007 | Sp 2008 | Fa 2008 | Sp 2009 |
|----------------|---------|---------|---------|---------|---------|---------|
| Men            |         |         |         |         |         |         |
| Success        | 71%     | 100%    | 63%     | 75%     | 57%     | 50%     |
| Non-Success    | 14%     | 0%      | 0%      | 13%     | 0%      | 17%     |
| Withdrawal     | 14%     | 0%      | 38%     | 13%     | 43%     | 33%     |
| Total Percent  | 100%    | 100%    | 100%    | 100%    | 100%    | 100%    |
| Total Enrolled | 7       | 2       | 8       | 8       | 7       | 6       |
| Women          |         |         |         |         |         |         |
| Success        | 100%    | 88%     | 82%     | 71%     | 80%     | 94%     |
| Non-Success    | 0%      | 0%      | 0%      | 0%      | 0%      | 0%      |
| Withdrawal     | 0%      | 13%     | 18%     | 29%     | 20%     | 6%      |
| Total Percent  | 100%    | 100%    | 100%    | 100%    | 100%    | 100%    |
| Total Enrolled | 8       | 8       | 11      | 7       | 15      | 16      |