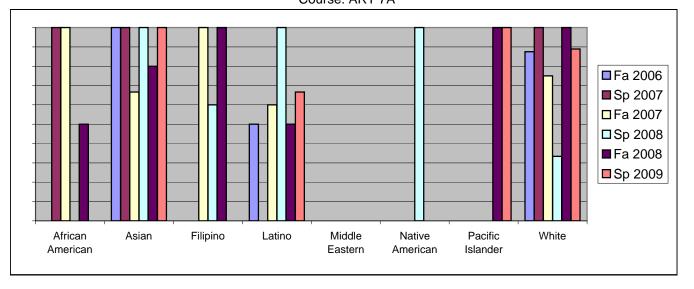

Chabot Success Rates By Ethnicity and Semester Course: ART 7A

|                  |                | Fa 2006 | Sp 2007 | Fa 2007 | Sp 2008 | Fa 2008 | Sp 2009 |  |  |
|------------------|----------------|---------|---------|---------|---------|---------|---------|--|--|
| African American |                |         |         |         |         |         |         |  |  |
|                  | Success        | 0%      | 100%    | 100%    | 0%      | 50%     | 0%      |  |  |
|                  | Non-Success    | 0%      | 0%      | 0%      | 0%      | 0%      | 0%      |  |  |
|                  | Withdrawal     | 0%      | 0%      | 0%      | 0%      | 50%     | 0%      |  |  |
|                  | Total Percent  | 0%      | 100%    | 100%    | 0%      | 100%    | 0%      |  |  |
|                  | Total Enrolled | 0       | 1       | 3       | 0       | 2       | 0       |  |  |
| Asian            |                |         |         |         |         |         |         |  |  |
|                  | Success        | 100%    | 100%    | 67%     | 100%    | 80%     | 100%    |  |  |
|                  | Non-Success    | 0%      | 0%      | 0%      | 0%      | 0%      | 0%      |  |  |
|                  | Withdrawal     | 0%      | 0%      | 33%     | 0%      | 20%     | 0%      |  |  |
|                  | Total Percent  | 100%    | 100%    | 100%    | 100%    | 100%    | 100%    |  |  |
|                  | Total Enrolled | 4       | 2       | 3       | 5       | 5       | 2       |  |  |
| Filipino         |                |         |         |         |         |         |         |  |  |
|                  | Success        | 0%      | 0%      | 100%    | 60%     | 100%    | 0%      |  |  |
|                  | Non-Success    | 0%      | 0%      | 0%      | 0%      | 0%      | 0%      |  |  |
|                  | Withdrawal     | 0%      | 0%      | 0%      | 40%     | 0%      | 0%      |  |  |
|                  | Total Percent  | 0%      | 0%      | 100%    | 100%    | 100%    | 0%      |  |  |
|                  | Total Enrolled | 0       | 0       | 1       | 5       | 1       | 0       |  |  |
| Latino           |                |         |         |         |         |         |         |  |  |
|                  | Success        | 50%     | 0%      | 60%     | 100%    | 50%     | 67%     |  |  |
|                  | Non-Success    | 50%     | 0%      | 0%      | 0%      | 0%      | 11%     |  |  |
|                  | Withdrawal     | 0%      | 100%    | 40%     | 0%      | 50%     | 22%     |  |  |
|                  | Total Percent  | 100%    | 100%    | 100%    | 100%    | 100%    | 100%    |  |  |
|                  | Total Enrolled | 2       | 1       | 5       | 2       | 6       | 9       |  |  |
| Middle Eastern   |                |         |         |         |         |         |         |  |  |
|                  | Success        | 0%      | 0%      | 0%      | 0%      | 0%      | 0%      |  |  |
|                  | Non-Success    | 0%      | 0%      | 0%      | 0%      | 0%      | 0%      |  |  |
|                  | Withdrawal     | 0%      | 0%      | 0%      | 0%      | 0%      | 0%      |  |  |
|                  | Total Percent  | 0%      | 0%      | 0%      | 0%      | 0%      | 0%      |  |  |
|                  | Total Enrolled | 0       | 0       | 0       | 0       | 0       | 0       |  |  |
| Native A         | merican        |         |         |         |         |         |         |  |  |
|                  | Success        | 0%      | 0%      |         | 100%    |         |         |  |  |
|                  | Non-Success    | 0%      | 0%      |         | 0%      |         |         |  |  |
|                  | Withdrawal     | 0%      | 0%      | 0%      | 0%      | 100%    | 0%      |  |  |
|                  |                |         |         |         |         |         |         |  |  |

|            | Total Percent  | 0%   | 0%   | 0%   | 100% | 100% | 0%   |  |
|------------|----------------|------|------|------|------|------|------|--|
|            | Total Enrolled | 0    | 0    | 0    | 1    | 1    | 0    |  |
| Pacific Is | slander        |      |      |      |      |      |      |  |
|            | Success        | 0%   | 0%   | 0%   | 0%   | 100% | 100% |  |
|            | Non-Success    | 0%   | 0%   | 0%   | 0%   | 0%   | 0%   |  |
|            | Withdrawal     | 0%   | 0%   | 0%   | 0%   | 0%   | 0%   |  |
|            | Total Percent  | 0%   | 0%   | 0%   | 0%   | 100% | 100% |  |
|            | Total Enrolled | 0    | 0    | 0    | 0    | 1    | 1    |  |
| White      |                |      |      |      |      |      |      |  |
|            | Success        | 88%  | 100% | 75%  | 33%  | 100% | 89%  |  |
|            | Non-Success    | 0%   | 0%   | 0%   | 33%  | 0%   | 0%   |  |
|            | Withdrawal     | 13%  | 0%   | 25%  | 33%  | 0%   | 11%  |  |
|            | Total Percent  | 100% | 100% | 100% | 100% | 100% | 100% |  |
|            | Total Enrolled | 8    | 5    | 4    | 3    | 5    | 9    |  |