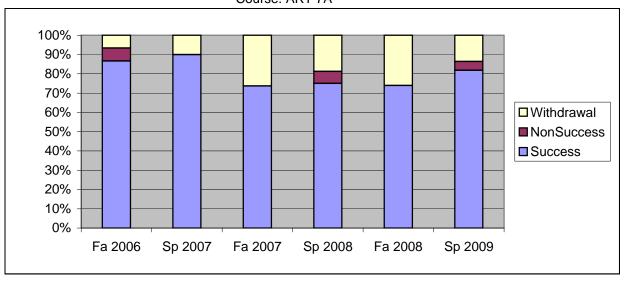

Chabot Success, Non-Success, and Withdrawal Rates By Semester Course: ART 7A

|                | Fa 2006 | Sp 2007 | Fa 2007 | Sp 2008 | Fa 2008 | Sp 2009 |
|----------------|---------|---------|---------|---------|---------|---------|
| Success        | 87%     | 90%     | 74%     | 75%     | 74%     | 82%     |
| Non-Success    | 7%      | 0%      | 0%      | 6%      | 0%      | 5%      |
| Withdrawal     | 7%      | 10%     | 26%     | 19%     | 26%     | 14%     |
| Total Percent  | 100%    | 100%    | 100%    | 100%    | 100%    | 100%    |
| Total Enrolled | 15      | 10      | 19      | 16      | 23      | 22      |