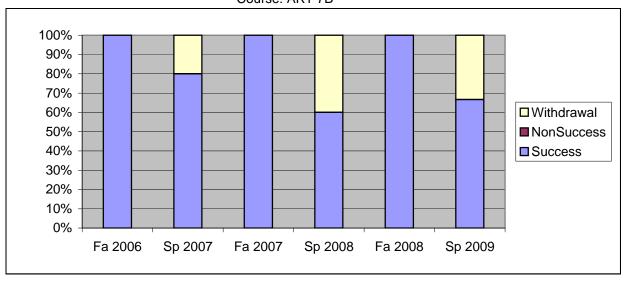

Chabot Success, Non-Success, and Withdrawal Rates By Semester Course: ART 7B

|                | Fa 2006 | Sp 2007 | Fa 2007 | Sp 2008 | Fa 2008 | Sp 2009 |
|----------------|---------|---------|---------|---------|---------|---------|
| Success        | 100%    | 80%     | 100%    | 60%     | 100%    | 67%     |
| Non-Success    | 0%      | 0%      | 0%      | 0%      | 0%      | 0%      |
| Withdrawal     | 0%      | 20%     | 0%      | 40%     | 0%      | 33%     |
| Total Percent  | 100%    | 100%    | 100%    | 100%    | 100%    | 100%    |
| Total Enrolled | 2       | 5       | 2       | 5       | 6       | 6       |