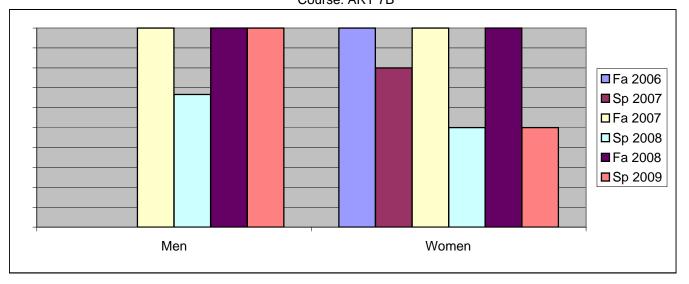

Chabot Success Rates By Gender and Semester Course: ART 7B

|                | Fa 2006 | Sp 2007 | Fa 2007 | Sp 2008 | Fa 2008 | Sp 2009 |
|----------------|---------|---------|---------|---------|---------|---------|
| Men            |         | •       |         | ·       |         | •       |
| Success        | 0%      | 0%      | 100%    | 67%     | 100%    | 100%    |
| Non-Success    | 0%      | 0%      | 0%      | 0%      | 0%      | 0%      |
| Withdrawal     | 0%      | 0%      | 0%      | 33%     | 0%      | 0%      |
| Total Percent  | 0%      | 0%      | 100%    | 100%    | 100%    | 100%    |
| Total Enrolled | 0       | 0       | 1       | 3       | 4       | 1       |
| Women          |         |         |         |         |         |         |
| Success        | 100%    | 80%     | 100%    | 50%     | 100%    | 50%     |
| Non-Success    | 0%      | 0%      | 0%      | 0%      | 0%      | 0%      |
| Withdrawal     | 0%      | 20%     | 0%      | 50%     | 0%      | 50%     |
| Total Percent  | 100%    | 100%    | 100%    | 100%    | 100%    | 100%    |
| Total Enrolled | 2       | 5       | 1       | 2       | 2       | 4       |