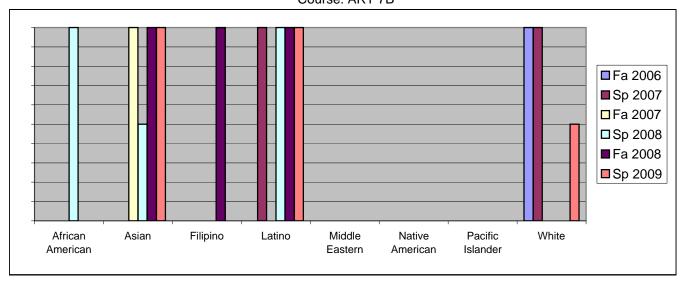

Chabot Success Rates By Ethnicity and Semester Course: ART 7B

|                  |                | Fa 2006 | Sp 2007 | Fa 2007 | Sp 2008 | Fa 2008 | Sp 2009 |  |
|------------------|----------------|---------|---------|---------|---------|---------|---------|--|
| African American |                |         |         |         |         |         |         |  |
|                  | Success        | 0%      | 0%      |         |         |         |         |  |
|                  | Non-Success    | 0%      | 0%      |         |         |         |         |  |
|                  | Withdrawal     | 0%      | 0%      | 0%      | 0%      | 0%      | 0%      |  |
|                  | Total Percent  | 0%      | 0%      | 0%      | 100%    | 0%      | 0%      |  |
|                  | Total Enrolled | 0       | 0       | 0       | 1       | 0       | 0       |  |
| Asian            |                |         |         |         |         |         |         |  |
|                  | Success        | 0%      | 0%      |         |         |         |         |  |
|                  | Non-Success    | 0%      | 0%      |         |         |         |         |  |
|                  | Withdrawal     | 0%      | 100%    |         |         |         |         |  |
|                  | Total Percent  | 0%      | 100%    | 100%    | 100%    | 100%    | 100%    |  |
|                  | Total Enrolled | 0       | 1       | 2       | 2       | 2       | 2       |  |
| Filipino         |                |         |         |         |         |         |         |  |
|                  | Success        | 0%      | 0%      | 0%      | 0%      | 100%    | 0%      |  |
|                  | Non-Success    | 0%      | 0%      | 0%      | 0%      | 0%      | 0%      |  |
|                  | Withdrawal     | 0%      | 0%      | 0%      | 0%      | 0%      | 0%      |  |
|                  | Total Percent  | 0%      | 0%      | 0%      | 0%      | 100%    | 0%      |  |
|                  | Total Enrolled | 0       | 0       | 0       | 0       | 3       | 0       |  |
| Latino           |                |         |         |         |         |         |         |  |
|                  | Success        | 0%      | 100%    | 0%      | 100%    | 100%    | 100%    |  |
|                  | Non-Success    | 0%      | 0%      | 0%      | 0%      | 0%      | 0%      |  |
|                  | Withdrawal     | 0%      | 0%      | 0%      | 0%      | 0%      |         |  |
|                  | Total Percent  | 0%      | 100%    | 0%      | 100%    | 100%    | 100%    |  |
|                  | Total Enrolled | 0       | 1       | 0       | 1       | 1       | 1       |  |
| Middle E         | astern         |         |         |         |         |         |         |  |
|                  | Success        | 0%      | 0%      | 0%      | 0%      | 0%      | 0%      |  |
|                  | Non-Success    | 0%      | 0%      | 0%      | 0%      | 0%      | 0%      |  |
|                  | Withdrawal     | 0%      | 0%      | 0%      | 0%      | 0%      | 0%      |  |
|                  | Total Percent  | 0%      | 0%      | 0%      | 0%      | 0%      | 0%      |  |
|                  | Total Enrolled | 0       | 0       | 0       | 0       | 0       | 0       |  |
| Native American  |                |         |         |         |         |         |         |  |
|                  | Success        | 0%      |         |         |         |         |         |  |
|                  | Non-Success    | 0%      | 0%      |         |         |         |         |  |
|                  | Withdrawal     | 0%      | 0%      | 0%      | 0%      | 0%      | 0%      |  |
|                  |                |         |         |         |         |         |         |  |

|            | Total Percent  | 0%   | 0%   | 0% | 0%   | 0% | 0%   |
|------------|----------------|------|------|----|------|----|------|
|            | Total Enrolled | 0    | 0    | 0  | 0    | 0  | 0    |
| Pacific Is | slander        |      |      |    |      |    |      |
|            | Success        | 0%   | 0%   | 0% | 0%   | 0% | 0%   |
|            | Non-Success    | 0%   | 0%   | 0% | 0%   | 0% | 0%   |
|            | Withdrawal     | 0%   | 0%   | 0% | 0%   | 0% | 0%   |
|            | Total Percent  | 0%   | 0%   | 0% | 0%   | 0% | 0%   |
|            | Total Enrolled | 0    | 0    | 0  | 0    | 0  | 0    |
| White      |                |      |      |    |      |    |      |
|            | Success        | 100% | 100% | 0% | 0%   | 0% | 50%  |
|            | Non-Success    | 0%   | 0%   | 0% | 0%   | 0% | 0%   |
|            | Withdrawal     | 0%   | 0%   | 0% | 100% | 0% | 50%  |
|            | Total Percent  | 100% | 100% | 0% | 100% | 0% | 100% |
|            | Total Enrolled | 2    | 3    | 0  | 1    | 0  | 2    |