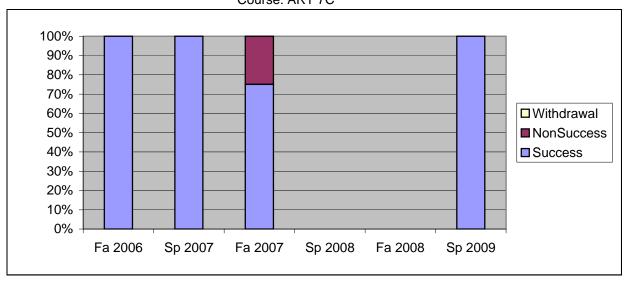

Chabot Success, Non-Success, and Withdrawal Rates By Semester Course: ART 7C

|                | Fa 2006 | Sp 2007 | Fa 2007 | Sp 2008 | Fa 2008 | Sp 2009 |
|----------------|---------|---------|---------|---------|---------|---------|
| Success        | 100%    | 100%    | 75%     | 0%      | 0%      | 100%    |
| Non-Success    | 0%      | 0%      | 25%     | 0%      | 0%      | 0%      |
| Withdrawal     | 0%      | 0%      | 0%      | 0%      | 0%      | 0%      |
| Total Percent  | 100%    | 100%    | 100%    | 0%      | 0%      | 100%    |
| Total Enrolled | 2       | 1       | 4       | 0       | 0       | 5       |