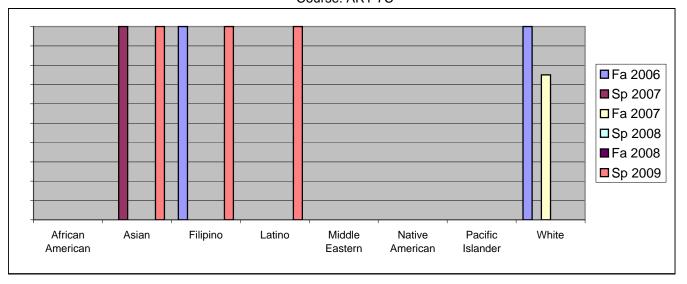

Chabot Success Rates By Ethnicity and Semester Course: ART 7C

|           |                | Fa 2006 | Sp 2007 | Fa 2007 | Sp 2008 | Fa 2008 | Sp 2009 |
|-----------|----------------|---------|---------|---------|---------|---------|---------|
| African A | American       |         |         |         |         |         |         |
|           | Success        | 0%      |         |         |         |         |         |
|           | Non-Success    | 0%      |         |         |         |         |         |
|           | Withdrawal     | 0%      |         |         |         |         |         |
|           | Total Percent  | 0%      |         |         | 0%      | 0%      | 0%      |
|           | Total Enrolled | 0       | 0       | 0       | 0       | 0       | 0       |
| Asian     |                |         |         |         |         |         |         |
|           | Success        | 0%      |         |         |         |         |         |
|           | Non-Success    | 0%      |         |         |         |         |         |
|           | Withdrawal     | 0%      | 0%      | 0%      | 0%      | 0%      | 0%      |
|           | Total Percent  | 0%      | 100%    | 0%      | 0%      | 0%      | 100%    |
|           | Total Enrolled | 0       | 1       | 0       | 0       | 0       | 1       |
| Filipino  |                |         |         |         |         |         |         |
|           | Success        | 100%    |         |         |         |         |         |
|           | Non-Success    | 0%      |         |         |         |         |         |
|           | Withdrawal     | 0%      | 0%      | 0%      | 0%      | 0%      |         |
|           | Total Percent  | 100%    | 0%      | 0%      | 0%      | 0%      | 100%    |
|           | Total Enrolled | 1       | 0       | 0       | 0       | 0       | 3       |
| Latino    |                |         |         |         |         |         |         |
|           | Success        | 0%      |         |         |         |         |         |
|           | Non-Success    | 0%      |         |         |         |         |         |
|           | Withdrawal     | 0%      |         |         |         |         |         |
|           | Total Percent  | 0%      | 0%      | 0%      | 0%      | 0%      | 100%    |
|           | Total Enrolled | 0       | 0       | 0       | 0       | 0       | 1       |
| Middle E  | astern         |         |         |         |         |         |         |
|           | Success        | 0%      |         |         |         |         |         |
|           | Non-Success    | 0%      |         |         |         |         |         |
|           | Withdrawal     | 0%      |         |         |         |         |         |
|           | Total Percent  | 0%      |         |         |         |         |         |
|           | Total Enrolled | 0       | 0       | 0       | 0       | 0       | 0       |
| Native A  |                |         |         |         |         |         |         |
|           | Success        | 0%      |         |         |         |         |         |
|           | Non-Success    | 0%      |         |         |         |         |         |
|           | Withdrawal     | 0%      | 0%      | 0%      | 0%      | 0%      | 0%      |
|           |                |         |         |         |         |         |         |

|            | Total Percent          | 0%               | 0%             | 0%              | 0%             | 0%             | 0%       |
|------------|------------------------|------------------|----------------|-----------------|----------------|----------------|----------|
|            | Total Enrolled         | 0                | 0              | 0               | 0              | 0              | 0        |
| Pacific Is | slander                |                  |                |                 |                |                |          |
|            | Success                | 0%               | 0%             | 0%              | 0%             | 0%             | 0%       |
|            | Non-Success            | 0%               | 0%             | 0%              | 0%             | 0%             | 0%       |
|            | Withdrawal             | 0%               | 0%             | 0%              | 0%             | 0%             | 0%       |
|            | Total Percent          | 0%               | 0%             | 0%              | 0%             | 0%             | 0%       |
|            |                        |                  |                |                 |                |                |          |
|            | Total Enrolled         | 0                | 0              | 0               | 0              | 0              | 0        |
| White      | Total Enrolled         | 0                | 0              | 0               | 0              | 0              | 0        |
| White      | Total Enrolled Success | <b>0</b><br>100% | <b>0</b><br>0% | <b>0</b><br>75% | <b>0</b><br>0% | <b>0</b><br>0% | <b>0</b> |
| White      |                        |                  | -              | -               |                |                | -        |
| White      | Success                | 100%             | 0%             | 75%             | 0%             | 0%             | 0%       |
| White      | Success<br>Non-Success | 100%<br>0%       | 0%<br>0%       | 75%<br>25%      | 0%<br>0%       | 0%<br>0%       | 0%<br>0% |