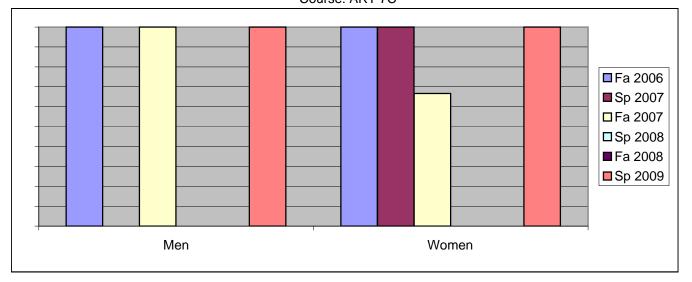

Chabot Success Rates By Gender and Semester Course: ART 7C

|                | Fa 2006 | Sp 2007 | Fa 2007 | Sp 2008 | Fa 2008 | Sp 2009 |
|----------------|---------|---------|---------|---------|---------|---------|
| Men            |         |         |         | -       |         |         |
| Success        | 100%    | 0%      | 100%    | 0%      | 0%      | 100%    |
| Non-Success    | 0%      | 0%      | 0%      | 0%      | 0%      | 0%      |
| Withdrawal     | 0%      | 0%      | 0%      | 0%      | 0%      | 0%      |
| Total Percent  | 100%    | 0%      | 100%    | 0%      | 0%      | 100%    |
| Total Enrolled | 1       | 0       | 1       | 0       | 0       | 3       |
| Women          |         |         |         |         |         |         |
| Success        | 100%    | 100%    | 67%     | 0%      | 0%      | 100%    |
| Non-Success    | 0%      | 0%      | 33%     | 0%      | 0%      | 0%      |
| Withdrawal     | 0%      | 0%      | 0%      | 0%      | 0%      | 0%      |
| Total Percent  | 100%    | 100%    | 100%    | 0%      | 0%      | 100%    |
| Total Enrolled | 1       | 1       | 3       | 0       | 0       | 2       |