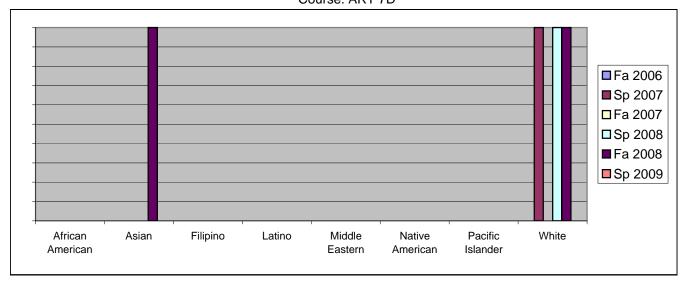

Chabot Success Rates By Ethnicity and Semester Course: ART 7D

|                  | Fa 2006 | Sp 2007 | Fa 2007 | Sp 2008 | Fa 2008 | Sp 2009 |
|------------------|---------|---------|---------|---------|---------|---------|
| African American |         |         |         |         |         |         |
| Success          | 0%      | 0%      | 0%      | 0%      | 0%      | 0%      |
| Non-Success      | 0%      |         |         |         |         | 0%      |
| Withdrawal       | 0%      |         |         |         |         |         |
| Total Percent    | 0%      | 0%      | 0%      | 0%      | 0%      | 0%      |
| Total Enrolled   | 0       | 0       | 0       | 0       | 0       | 0       |
| Asian            |         |         |         |         |         |         |
| Success          | 0%      |         |         |         |         |         |
| Non-Success      | 0%      |         |         |         |         |         |
| Withdrawal       | 0%      |         |         |         |         |         |
| Total Percent    | 0%      |         |         |         |         | 0%      |
| Total Enrolled   | 0       | 0       | 0       | 0       | 1       | 0       |
| Filipino         |         |         |         |         |         |         |
| Success          | 0%      |         |         |         |         |         |
| Non-Success      | 0%      |         |         |         |         |         |
| Withdrawal       | 0%      |         |         |         |         |         |
| Total Percent    | 0%      |         |         | 0%      | 0%      | 0%      |
| Total Enrolled   | 0       | 0       | 0       | 0       | 0       | 0       |
| Latino           |         |         |         |         |         |         |
| Success          | 0%      |         |         |         |         |         |
| Non-Success      | 0%      |         |         |         |         |         |
| Withdrawal       | 0%      |         |         |         |         |         |
| Total Percent    | 0%      |         |         |         |         |         |
| Total Enrolled   | 0       | 0       | 0       | 0       | 0       | 0       |
| Middle Eastern   |         |         |         |         |         |         |
| Success          | 0%      |         |         |         |         |         |
| Non-Success      | 0%      |         |         |         |         |         |
| Withdrawal       | 0%      |         |         |         |         |         |
| Total Percent    | 0%      |         |         |         |         |         |
| Total Enrolled   | 0       | 0       | 0       | 0       | 0       | 0       |
| Native American  |         |         |         |         |         |         |
| Success          | 0%      |         |         |         |         |         |
| Non-Success      | 0%      |         |         |         |         |         |
| Withdrawal       | 0%      | 0%      | 0%      | 0%      | 0%      | 0%      |

|            | Total Percent  | 0% | 0%   | 0% | 0%   | 0%   | 0% |
|------------|----------------|----|------|----|------|------|----|
|            | Total Enrolled | 0  | 0    | 0  | 0    | 0    | 0  |
| Pacific Is | slander        |    |      |    |      |      |    |
|            | Success        | 0% | 0%   | 0% | 0%   | 0%   | 0% |
|            | Non-Success    | 0% | 0%   | 0% | 0%   | 0%   | 0% |
|            | Withdrawal     | 0% | 0%   | 0% | 0%   | 0%   | 0% |
|            | Total Percent  | 0% | 0%   | 0% | 0%   | 0%   | 0% |
|            | Total Enrolled | 0  | 0    | 0  | 0    | 0    | 0  |
| White      |                |    |      |    |      |      |    |
|            | Success        | 0% | 100% | 0% | 100% | 100% | 0% |
|            | Non-Success    | 0% | 0%   | 0% | 0%   | 0%   | 0% |
|            | Withdrawal     | 0% | 0%   | 0% | 0%   | 0%   | 0% |
|            | Total Percent  | 0% | 100% | 0% | 100% | 100% | 0% |
|            |                |    |      |    |      |      |    |