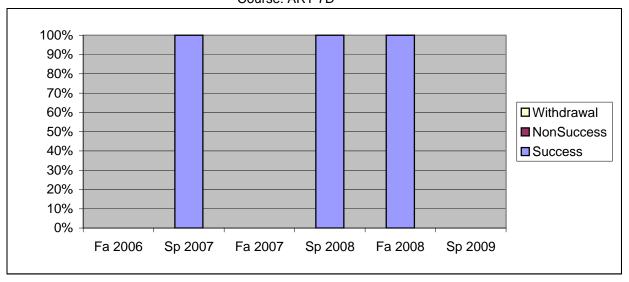

Chabot Success, Non-Success, and Withdrawal Rates By Semester Course: ART 7D

|                | Fa 2006 | Sp 2007 | Fa 2007 | Sp 2008 | Fa 2008 | Sp 2009 |
|----------------|---------|---------|---------|---------|---------|---------|
| Success        | 0%      | 100%    | 0%      | 100%    | 100%    | 0%      |
| Non-Success    | 0%      | 0%      | 0%      | 0%      | 0%      | 0%      |
| Withdrawal     | 0%      | 0%      | 0%      | 0%      | 0%      | 0%      |
| Total Percent  | 0%      | 100%    | 0%      | 100%    | 100%    | 0%      |
| Total Enrolled | 0       | 1       | 0       | 2       | 3       | 0       |