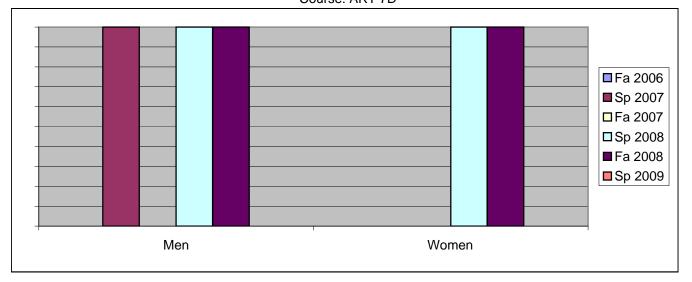

Chabot Success Rates By Gender and Semester Course: ART 7D

|                | Fa 2006 | Sp 2007 | Fa 2007 | Sp 2008 | Fa 2008 | Sp 2009 |
|----------------|---------|---------|---------|---------|---------|---------|
| Men            |         | •       |         | ·       |         | •       |
| Success        | 0%      | 100%    | 0%      | 100%    | 100%    | 0%      |
| Non-Success    | 0%      | 0%      | 0%      | 0%      | 0%      | 0%      |
| Withdrawal     | 0%      | 0%      | 0%      | 0%      | 0%      | 0%      |
| Total Percent  | 0%      | 100%    | 0%      | 100%    | 100%    | 0%      |
| Total Enrolled | 0       | 1       | 0       | 1       | 2       | 0       |
| Women          |         |         |         |         |         |         |
| Success        | 0%      | 0%      | 0%      | 100%    | 100%    | 0%      |
| Non-Success    | 0%      | 0%      | 0%      | 0%      | 0%      | 0%      |
| Withdrawal     | 0%      | 0%      | 0%      | 0%      | 0%      | 0%      |
| Total Percent  | 0%      | 0%      | 0%      | 100%    | 100%    | 0%      |
| Total Enrolled | 0       | 0       | 0       | 1       | 1       | 0       |