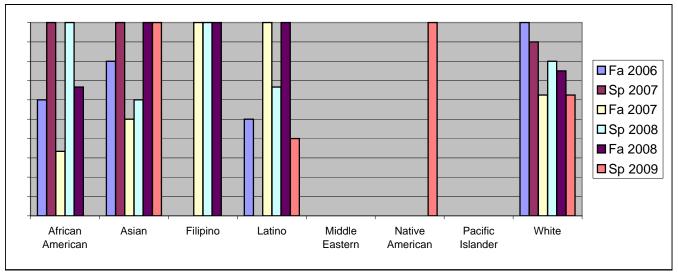

Chabot Success Rates By Ethnicity and Semester Course: ART 12A

|                  |                | Fa 2006 | Sp 2007 | Fa 2007 | Sp 2008 | Fa 2008 | Sp 2009 |  |  |
|------------------|----------------|---------|---------|---------|---------|---------|---------|--|--|
| African American |                |         |         |         |         |         |         |  |  |
|                  | Success        | 60%     | 100%    | 33%     | 100%    | 67%     | 0%      |  |  |
|                  | Non-Success    | 0%      | 0%      | 33%     | 0%      | 0%      | 0%      |  |  |
|                  | Withdrawal     | 40%     | 0%      | 33%     | 0%      | 33%     | 0%      |  |  |
|                  | Total Percent  | 100%    | 100%    | 100%    | 100%    | 100%    | 0%      |  |  |
|                  | Total Enrolled | 5       | 1       | 3       | 1       | 3       | 0       |  |  |
| Asian            |                |         |         |         |         |         |         |  |  |
|                  | Success        | 80%     | 100%    | 50%     | 60%     | 100%    | 100%    |  |  |
|                  | Non-Success    | 0%      | 0%      | 0%      | 0%      | 0%      | 0%      |  |  |
|                  | Withdrawal     | 20%     | 0%      | 50%     | 40%     | 0%      | 0%      |  |  |
|                  | Total Percent  | 100%    | 100%    | 100%    | 100%    | 100%    | 100%    |  |  |
|                  | Total Enrolled | 5       | 4       | 4       | 5       | 2       | 4       |  |  |
| Filipino         |                |         |         |         |         |         |         |  |  |
|                  | Success        | 0%      | 0%      | 100%    | 100%    | 100%    | 0%      |  |  |
|                  | Non-Success    | 0%      | 0%      | 0%      | 0%      | 0%      | 0%      |  |  |
|                  | Withdrawal     | 0%      | 0%      | 0%      | 0%      | 0%      | 0%      |  |  |
|                  | Total Percent  | 0%      | 0%      | 100%    | 100%    | 100%    | 0%      |  |  |
|                  | Total Enrolled | 0       | 0       | 2       | 1       | 1       | 0       |  |  |
| Latino           |                |         |         |         |         |         |         |  |  |
|                  | Success        | 50%     | 0%      | 100%    | 67%     | 100%    | 40%     |  |  |
|                  | Non-Success    | 0%      | 0%      | 0%      | 17%     | 0%      | 0%      |  |  |
|                  | Withdrawal     | 50%     | 100%    | 0%      | 17%     | 0%      | 60%     |  |  |
|                  | Total Percent  | 100%    | 100%    | 100%    | 100%    | 100%    | 100%    |  |  |
|                  | Total Enrolled | 2       | 1       | 2       | 6       | 4       | 5       |  |  |
| Middle Eastern   |                |         |         |         |         |         |         |  |  |
|                  | Success        | 0%      | 0%      | 0%      | 0%      | 0%      | 0%      |  |  |
|                  | Non-Success    | 0%      | 0%      | 0%      | 0%      | 0%      | 0%      |  |  |
|                  | Withdrawal     | 0%      | 0%      | 0%      | 0%      | 0%      | 0%      |  |  |
|                  | Total Percent  | 0%      | 0%      | 0%      | 0%      | 0%      | 0%      |  |  |
|                  | Total Enrolled | 0       | 0       | 0       | 0       | 0       | 0       |  |  |
| Native American  |                |         |         |         |         |         |         |  |  |
|                  | Success        | 0%      | 0%      | 0%      | 0%      | 0%      | 100%    |  |  |
|                  | Non-Success    | 0%      | 0%      | 0%      | 0%      | 0%      | 0%      |  |  |
|                  | Withdrawal     | 0%      | 0%      | 0%      | 0%      | 0%      | 0%      |  |  |
|                  |                |         |         |         |         |         |         |  |  |

|            | Total Percent  | 0%   | 0%   | 0%   | 0%   | 0%   | 100% |
|------------|----------------|------|------|------|------|------|------|
|            | Total Enrolled | 0    | 0    | 0    | 0    | 0    | 1    |
| Pacific Is | slander        |      |      |      |      |      |      |
|            | Success        | 0%   | 0%   | 0%   | 0%   | 0%   | 0%   |
|            | Non-Success    | 0%   | 0%   | 0%   | 0%   | 0%   | 0%   |
|            | Withdrawal     | 0%   | 0%   | 0%   | 0%   | 0%   | 0%   |
|            | Total Percent  | 0%   | 0%   | 0%   | 0%   | 0%   | 0%   |
|            | Total Enrolled | 0    | 0    | 0    | 0    | 0    | 0    |
| White      |                |      |      |      |      |      |      |
|            | Success        | 100% | 90%  | 63%  | 80%  | 75%  | 63%  |
|            | Non-Success    | 0%   | 10%  | 0%   | 0%   | 25%  | 0%   |
|            | Withdrawal     | 0%   | 0%   | 38%  | 20%  | 0%   | 38%  |
|            | Total Percent  | 100% | 100% | 100% | 100% | 100% | 100% |
|            | Total Enrolled | 3    | 10   | 8    | 5    | 4    | 8    |