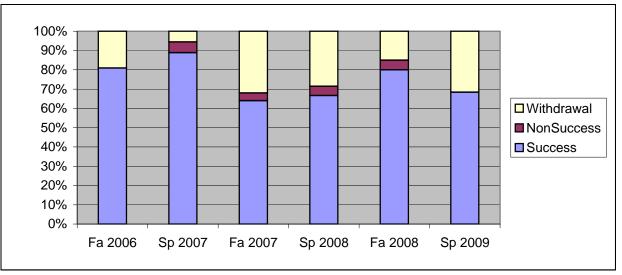

Chabot Success, Non-Success, and Withdrawal Rates By Semester Course: ART 12A

|                | Fa 2006 | Sp 2007 | Fa 2007 | Sp 2008 | Fa 2008 | Sp 2009 |
|----------------|---------|---------|---------|---------|---------|---------|
| Success        | 81%     | 89%     | 64%     | 67%     | 80%     | 68%     |
| Non-Success    | 0%      | 6%      | 4%      | 5%      | 5%      | 0%      |
| Withdrawal     | 19%     | 6%      | 32%     | 29%     | 15%     | 32%     |
| Total Percent  | 100%    | 100%    | 100%    | 100%    | 100%    | 100%    |
| Total Enrolled | 21      | 18      | 25      | 21      | 20      | 19      |