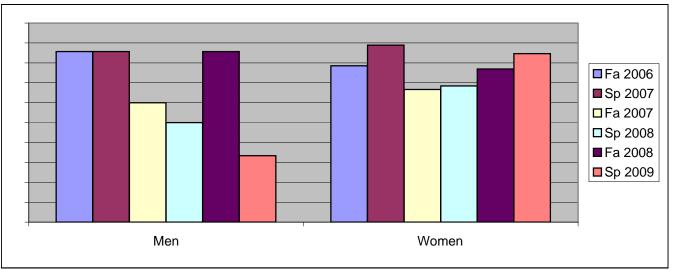

Chabot Success Rates By Gender and Semester Course: ART 12A

|                | Fa 2006 | Sp 2007 | Fa 2007 | Sp 2008 | Fa 2008 | Sp 2009 |
|----------------|---------|---------|---------|---------|---------|---------|
| Men            |         |         |         |         |         |         |
| Success        | 86%     | 86%     | 60%     | 50%     | 86%     | 33%     |
| Non-Success    | 0%      | 14%     | 0%      | 0%      | 0%      | 0%      |
| Withdrawal     | 14%     | 0%      | 40%     | 50%     | 14%     | 67%     |
| Total Percent  | 100%    | 100%    | 100%    | 100%    | 100%    | 100%    |
| Total Enrolled | 7       | 7       | 5       | 2       | 7       | 6       |
| Women          |         |         |         |         |         |         |
| Success        | 79%     | 89%     | 67%     | 68%     | 77%     | 85%     |
| Non-Success    | 0%      | 0%      | 6%      | 5%      | 8%      | 0%      |
| Withdrawal     | 21%     | 11%     | 28%     | 26%     | 15%     | 15%     |
| Total Percent  | 100%    | 100%    | 100%    | 100%    | 100%    | 100%    |
| Total Enrolled | 14      | 9       | 18      | 19      | 13      | 13      |