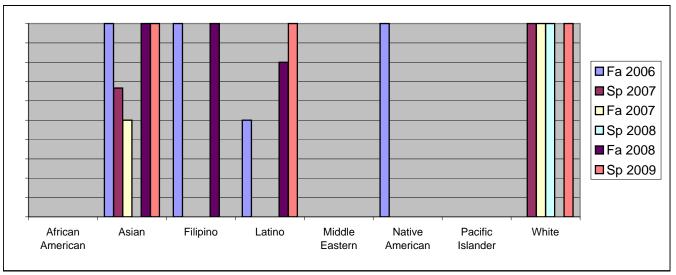

Chabot Success Rates By Ethnicity and Semester Course: ART 12B

|                  |                | Fa 2006 | Sp 2007 | Fa 2007 | Sp 2008 | Fa 2008 | Sp 2009 |  |  |
|------------------|----------------|---------|---------|---------|---------|---------|---------|--|--|
| African American |                |         |         |         |         |         |         |  |  |
|                  | Success        | 0%      | 0%      | 0%      | 0%      | 0%      | 0%      |  |  |
|                  | Non-Success    | 0%      | 0%      | 0%      | 0%      | 0%      | 0%      |  |  |
|                  | Withdrawal     | 0%      | 0%      | 0%      | 0%      | 0%      | 0%      |  |  |
|                  | Total Percent  | 0%      | 0%      | 0%      | 0%      | 0%      | 0%      |  |  |
|                  | Total Enrolled | 0       | 0       | 0       | 0       | 0       | 0       |  |  |
| Asian            |                |         |         |         |         |         |         |  |  |
|                  | Success        | 100%    | 67%     | 50%     | 0%      | 100%    | 100%    |  |  |
|                  | Non-Success    | 0%      | 0%      | 0%      | 0%      | 0%      | 0%      |  |  |
|                  | Withdrawal     | 0%      | 33%     | 50%     | 0%      | 0%      | 0%      |  |  |
|                  | Total Percent  | 100%    | 100%    | 100%    | 0%      | 100%    | 100%    |  |  |
|                  | Total Enrolled | 3       | 3       | 2       | 0       | 1       | 1       |  |  |
| Filipino         |                |         |         |         |         |         |         |  |  |
|                  | Success        | 100%    | 0%      | 0%      | 0%      | 100%    | 0%      |  |  |
|                  | Non-Success    | 0%      | 0%      | 0%      | 0%      | 0%      | 0%      |  |  |
|                  | Withdrawal     | 0%      | 0%      | 0%      | 100%    | 0%      | 0%      |  |  |
|                  | Total Percent  | 100%    | 0%      | 0%      | 100%    | 100%    | 0%      |  |  |
|                  | Total Enrolled | 1       | 0       | 0       | 1       | 1       | 0       |  |  |
| Latino           |                |         |         |         |         |         |         |  |  |
|                  | Success        | 50%     | 0%      | 0%      | 0%      | 80%     | 100%    |  |  |
|                  | Non-Success    | 0%      | 0%      | 0%      | 0%      | 0%      | 0%      |  |  |
|                  | Withdrawal     | 50%     | 100%    | 0%      | 0%      | 20%     | 0%      |  |  |
|                  | Total Percent  | 100%    | 100%    | 0%      | 0%      | 100%    | 100%    |  |  |
|                  | Total Enrolled | 2       | 1       | 0       | 0       | 5       | 2       |  |  |
| Middle Eastern   |                |         |         |         |         |         |         |  |  |
|                  | Success        | 0%      | 0%      | 0%      | 0%      | 0%      | 0%      |  |  |
|                  | Non-Success    | 0%      | 0%      | 0%      | 0%      | 0%      | 0%      |  |  |
|                  | Withdrawal     | 0%      | 0%      | 0%      | 0%      | 0%      | 0%      |  |  |
|                  | Total Percent  | 0%      | 0%      | 0%      | 0%      | 0%      | 0%      |  |  |
|                  | Total Enrolled | 0       | 0       | 0       | 0       | 0       | 0       |  |  |
| Native American  |                |         |         |         |         |         |         |  |  |
|                  | Success        | 100%    | 0%      | 0%      | 0%      | 0%      | 0%      |  |  |
|                  | Non-Success    | 0%      | 0%      | 0%      | 0%      | 0%      | 0%      |  |  |
|                  | Withdrawal     | 0%      | 0%      | 0%      | 0%      | 0%      | 0%      |  |  |
|                  |                |         |         |         |         |         |         |  |  |

|            | Total Percent  | 100% | 0%   | 0%   | 0%   | 0% | 0%   |
|------------|----------------|------|------|------|------|----|------|
|            | Total Enrolled | 1    | 0    | 0    | 0    | 0  | 0    |
| Pacific Is | slander        |      |      |      |      |    |      |
|            | Success        | 0%   | 0%   | 0%   | 0%   | 0% | 0%   |
|            | Non-Success    | 0%   | 0%   | 0%   | 0%   | 0% | 0%   |
|            | Withdrawal     | 0%   | 0%   | 0%   | 0%   | 0% | 0%   |
|            | Total Percent  | 0%   | 0%   | 0%   | 0%   | 0% | 0%   |
|            | Total Enrolled | 0    | 0    | 0    | 0    | 0  | 0    |
| White      |                |      |      |      |      |    |      |
|            | Success        | 0%   | 100% | 100% | 100% | 0% | 100% |
|            | Non-Success    | 0%   | 0%   | 0%   | 0%   | 0% | 0%   |
|            | Withdrawal     | 100% | 0%   | 0%   | 0%   | 0% | 0%   |
|            | Total Percent  | 100% | 100% | 100% | 100% | 0% | 100% |
|            | Total Enrolled | 1    | 3    | 1    | 1    | 0  | 1    |