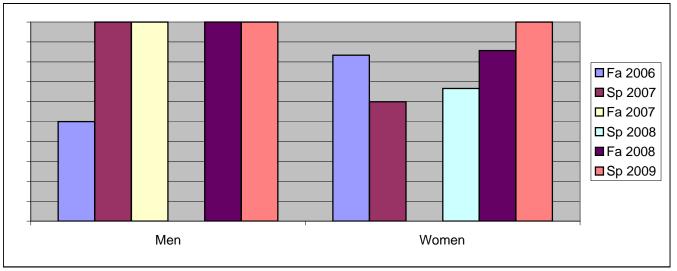

Chabot Success Rates By Gender and Semester Course: ART 12B

|                | Fa 2006 | Sp 2007 | Fa 2007 | Sp 2008 | Fa 2008 | Sp 2009 |
|----------------|---------|---------|---------|---------|---------|---------|
| Men            |         |         |         |         |         |         |
| Success        | 50%     | 100%    | 100%    | 0%      | 100%    | 100%    |
| Non-Success    | 0%      | 0%      | 0%      | 0%      | 0%      | 0%      |
| Withdrawal     | 50%     | 0%      | 0%      | 100%    | 0%      | 0%      |
| Total Percent  | 100%    | 100%    | 100%    | 100%    | 100%    | 100%    |
| Total Enrolled | 2       | 5       | 2       | 1       | 1       | 3       |
| Women          |         |         |         |         |         |         |
| Success        | 83%     | 60%     | 0%      | 67%     | 86%     | 100%    |
| Non-Success    | 0%      | 0%      | 0%      | 0%      | 0%      | 0%      |
| Withdrawal     | 17%     | 40%     | 100%    | 33%     | 14%     | 0%      |
| Total Percent  | 100%    | 100%    | 100%    | 100%    | 100%    | 100%    |
| Total Enrolled | 6       | 5       | 1       | 3       | 7       | 3       |