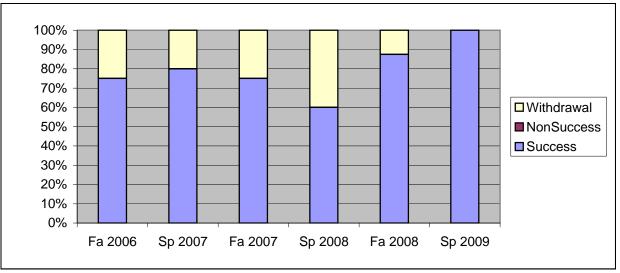

Chabot Success, Non-Success, and Withdrawal Rates By Semester Course: ART 12B

|                | Fa 2006 | Sp 2007 | Fa 2007 | Sp 2008 | Fa 2008 | Sp 2009 |
|----------------|---------|---------|---------|---------|---------|---------|
| Success        | 75%     | 80%     | 75%     | 60%     | 88%     | 100%    |
| Non-Success    | 0%      | 0%      | 0%      | 0%      | 0%      | 0%      |
| Withdrawal     | 25%     | 20%     | 25%     | 40%     | 13%     | 0%      |
| Total Percent  | 100%    | 100%    | 100%    | 100%    | 100%    | 100%    |
| Total Enrolled | 8       | 10      | 4       | 5       | 8       | 6       |