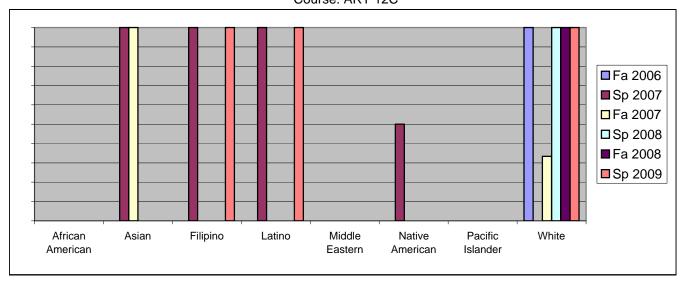

Chabot Success Rates By Ethnicity and Semester Course: ART 12C

|           |                | Fa 2006 | Sp 2007 | Fa 2007 | Sp 2008 | Fa 2008 | Sp 2009 |
|-----------|----------------|---------|---------|---------|---------|---------|---------|
| African A | American       |         |         |         |         |         |         |
|           | Success        | 0%      | 0%      | 0%      | 0%      | 0%      | 0%      |
|           | Non-Success    | 0%      | 0%      | 0%      | 0%      | 0%      | 0%      |
|           | Withdrawal     | 0%      |         |         |         |         | 0%      |
|           | Total Percent  | 0%      | 0%      | 0%      | 0%      | 0%      | 0%      |
|           | Total Enrolled | 0       | 0       | 0       | 0       | 0       | 0       |
| Asian     |                |         |         |         |         |         |         |
|           | Success        | 0%      |         |         | 0%      |         |         |
|           | Non-Success    | 0%      |         |         |         |         |         |
|           | Withdrawal     | 0%      | 0%      |         |         |         | 0%      |
|           | Total Percent  | 0%      |         |         | 0%      | 0%      | 0%      |
|           | Total Enrolled | 0       | 2       | 2       | 0       | 0       | 0       |
| Filipino  |                |         |         |         |         |         |         |
|           | Success        | 0%      |         |         |         |         |         |
|           | Non-Success    | 0%      |         |         |         | 0%      | 0%      |
|           | Withdrawal     | 0%      | 0%      |         |         | 0%      | 0%      |
|           | Total Percent  | 0%      | 100%    | 0%      | 0%      | 0%      | 100%    |
|           | Total Enrolled | 0       | 2       | 0       | 0       | 0       | 1       |
| Latino    |                |         |         |         |         |         |         |
|           | Success        | 0%      | 100%    |         |         |         | 100%    |
|           | Non-Success    | 100%    | 0%      |         |         |         | 0%      |
|           | Withdrawal     | 0%      | 0%      |         | 0%      | 0%      | 0%      |
|           | Total Percent  | 100%    | 100%    | 0%      | 0%      |         | 100%    |
|           | Total Enrolled | 1       | 1       | 0       | 0       | 0       | 1       |
| Middle E  |                |         |         |         |         |         |         |
|           | Success        | 0%      |         |         |         |         | 0%      |
|           | Non-Success    | 0%      |         |         |         |         | 0%      |
|           | Withdrawal     | 0%      |         |         |         |         |         |
|           | Total Percent  | 0%      | 0%      | 0%      | 0%      | 0%      | 0%      |
|           | Total Enrolled | 0       | 0       | 0       | 0       | 0       | 0       |
| Native A  |                |         |         |         |         |         |         |
|           | Success        | 0%      | 50%     |         |         |         | 0%      |
|           | Non-Success    | 0%      | 0%      |         | 0%      |         | 0%      |
|           | Withdrawal     | 0%      | 50%     | 0%      | 0%      | 0%      | 0%      |
|           |                |         |         |         |         |         |         |

|            | Total Percent  | 0%   | 100% | 0%   | 0%   | 0%   | 0%   |
|------------|----------------|------|------|------|------|------|------|
|            | Total Enrolled | 0    | 2    | 0    | 0    | 0    | 0    |
| Pacific Is | slander        |      |      |      |      |      |      |
|            | Success        | 0%   | 0%   | 0%   | 0%   | 0%   | 0%   |
|            | Non-Success    | 0%   | 0%   | 0%   | 0%   | 0%   | 0%   |
|            | Withdrawal     | 0%   | 0%   | 0%   | 0%   | 0%   | 0%   |
|            | Total Percent  | 0%   | 0%   | 0%   | 0%   | 0%   | 0%   |
|            | Total Enrolled | 0    | 0    | 0    | 0    | 0    | 0    |
| White      |                |      |      |      |      |      |      |
|            | Success        | 100% | 0%   | 33%  | 100% | 100% | 100% |
|            | Non-Success    | 0%   | 0%   | 0%   | 0%   | 0%   | 0%   |
|            | Withdrawal     | 0%   | 0%   | 67%  | 0%   | 0%   | 0%   |
|            | Total Percent  | 100% | 0%   | 100% | 100% | 100% | 100% |
|            | Total Enrolled | 2    | 0    | 3    | 1    | 1    | 1    |