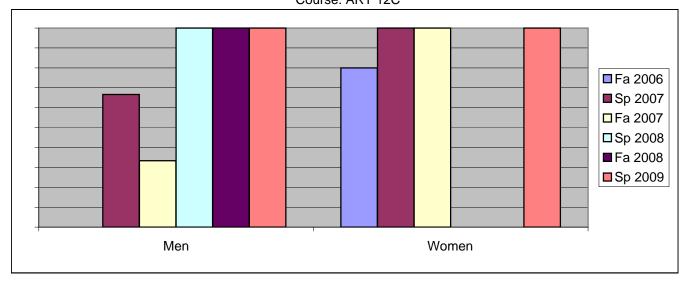

Chabot Success Rates By Gender and Semester Course: ART 12C

|                | Fa 2006 | Sp 2007 | Fa 2007 | Sp 2008 | Fa 2008 | Sp 2009 |
|----------------|---------|---------|---------|---------|---------|---------|
| Men            |         | •       |         | ·       |         | •       |
| Success        | 0%      | 67%     | 33%     | 100%    | 100%    | 100%    |
| Non-Success    | 0%      | 0%      | 0%      | 0%      | 0%      | 0%      |
| Withdrawal     | 0%      | 33%     | 67%     | 0%      | 0%      | 0%      |
| Total Percent  | 0%      | 100%    | 100%    | 100%    | 100%    | 100%    |
| Total Enrolled | 0       | 3       | 3       | 1       | 1       | 1       |
| Women          |         |         |         |         |         |         |
| Success        | 80%     | 100%    | 100%    | 0%      | 0%      | 100%    |
| Non-Success    | 20%     | 0%      | 0%      | 0%      | 0%      | 0%      |
| Withdrawal     | 0%      | 0%      | 0%      | 0%      | 0%      | 0%      |
| Total Percent  | 100%    | 100%    | 100%    | 0%      | 0%      | 100%    |
| Total Enrolled | 5       | 4       | 3       | 0       | 0       | 3       |