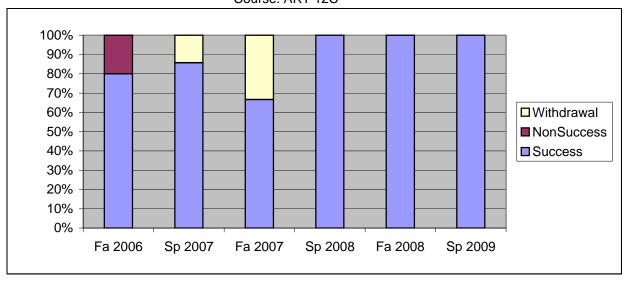

Chabot Success, Non-Success, and Withdrawal Rates By Semester Course: ART 12C

| Total Enrolled | 5       | 7       | 6       | 2       | 1       | 4       |
|----------------|---------|---------|---------|---------|---------|---------|
| Total Percent  | 100%    | 100%    | 100%    | 100%    | 100%    | 100%    |
| Withdrawal     | 0%      | 14%     | 33%     | 0%      | 0%      | 0%      |
| Non-Success    | 20%     | 0%      | 0%      | 0%      | 0%      | 0%      |
| Success        | 80%     | 86%     | 67%     | 100%    | 100%    | 100%    |
|                | Fa 2006 | Sp 2007 | Fa 2007 | Sp 2008 | Fa 2008 | Sp 2009 |