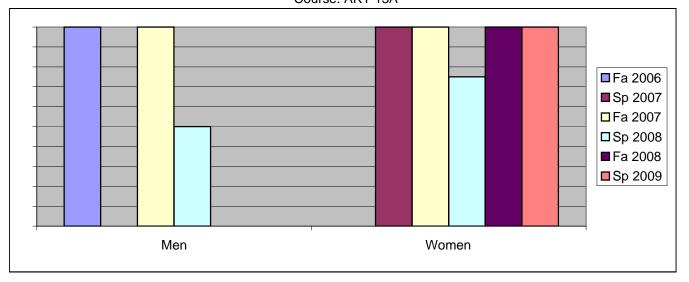

Chabot Success Rates By Gender and Semester Course: ART 13A

|                | Fa 2006 | Sp 2007 | Fa 2007 | Sp 2008 | Fa 2008 | Sp 2009 |
|----------------|---------|---------|---------|---------|---------|---------|
| Men            |         | •       |         | ·       |         | ·       |
| Success        | 100%    | 0%      | 100%    | 50%     | 0%      | 0%      |
| Non-Success    | 0%      | 0%      | 0%      | 0%      | 0%      | 0%      |
| Withdrawal     | 0%      | 0%      | 0%      | 50%     | 0%      | 0%      |
| Total Percent  | 100%    | 0%      | 100%    | 100%    | 0%      | 0%      |
| Total Enrolled | 2       | 0       | 1       | 4       | 0       | 0       |
| Women          |         |         |         |         |         |         |
| Success        | 0%      | 100%    | 100%    | 75%     | 100%    | 100%    |
| Non-Success    | 0%      | 0%      | 0%      | 0%      | 0%      | 0%      |
| Withdrawal     | 0%      | 0%      | 0%      | 25%     | 0%      | 0%      |
| Total Percent  | 0%      | 100%    | 100%    | 100%    | 100%    | 100%    |
| Total Enrolled | 0       | 2       | 5       | 4       | 1       | 4       |