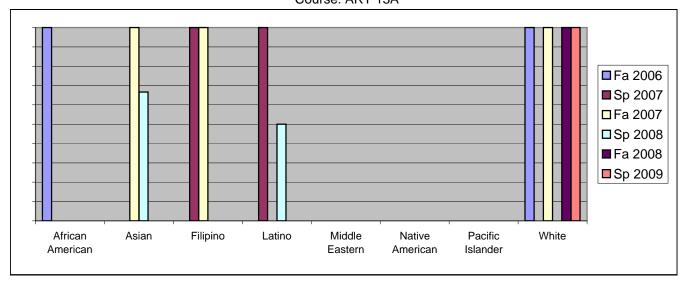

Chabot Success Rates By Ethnicity and Semester Course: ART 13A

|                  |                | Fa 2006 | Sp 2007 | Fa 2007 | Sp 2008 | Fa 2008 | Sp 2009 |
|------------------|----------------|---------|---------|---------|---------|---------|---------|
| African American |                |         |         |         |         |         |         |
|                  | Success        | 100%    |         | 0%      | 0%      |         |         |
|                  | Non-Success    | 0%      |         | 0%      | 0%      |         |         |
|                  | Withdrawal     | 0%      | 0%      | 0%      | 0%      |         |         |
|                  | Total Percent  | 100%    |         | 0%      | 0%      |         |         |
|                  | Total Enrolled | 1       | 0       | 0       | 0       | 0       | 0       |
| Asian            |                |         |         |         |         |         |         |
|                  | Success        | 0%      |         |         | 67%     |         |         |
|                  | Non-Success    | 0%      |         | 0%      | 0%      |         |         |
|                  | Withdrawal     | 0%      |         | 0%      | 33%     |         |         |
|                  | Total Percent  | 0%      | 0%      |         |         |         | 0%      |
|                  | Total Enrolled | 0       | 0       | 2       | 3       | 0       | 0       |
| Filipino         |                |         |         |         |         |         |         |
|                  | Success        | 0%      | 100%    | 100%    | 0%      | 0%      | 0%      |
|                  | Non-Success    | 0%      | 0%      | 0%      | 0%      | 0%      | 0%      |
|                  | Withdrawal     | 0%      | 0%      | 0%      | 0%      | 0%      | 0%      |
|                  | Total Percent  | 0%      | 100%    | 100%    | 0%      | 0%      | 0%      |
|                  | Total Enrolled | 0       | 1       | 1       | 0       | 0       | 0       |
| Latino           |                |         |         |         |         |         |         |
|                  | Success        | 0%      | 100%    | 0%      | 50%     | 0%      | 0%      |
|                  | Non-Success    | 0%      | 0%      | 0%      | 0%      | 0%      | 0%      |
|                  | Withdrawal     | 0%      | 0%      | 0%      | 50%     | 0%      | 0%      |
|                  | Total Percent  | 0%      | 100%    | 0%      | 100%    | 0%      | 0%      |
|                  | Total Enrolled | 0       | 1       | 0       | 2       | 0       | 0       |
| Middle Eastern   |                |         |         |         |         |         |         |
|                  | Success        | 0%      | 0%      | 0%      | 0%      | 0%      | 0%      |
|                  | Non-Success    | 0%      | 0%      | 0%      | 0%      | 0%      | 0%      |
|                  | Withdrawal     | 0%      | 0%      | 0%      | 0%      | 0%      | 0%      |
|                  | Total Percent  | 0%      | 0%      | 0%      | 0%      | 0%      | 0%      |
|                  | Total Enrolled | 0       | 0       | 0       | 0       | 0       | 0       |
| Native American  |                |         |         |         |         |         |         |
|                  | Success        | 0%      | 0%      | 0%      | 0%      | 0%      | 0%      |
|                  | Non-Success    | 0%      | 0%      | 0%      | 0%      | 0%      | 0%      |
|                  | Withdrawal     | 0%      | 0%      | 0%      | 0%      | 0%      | 0%      |
|                  |                |         |         |         |         |         |         |

|            | Total Percent  | 0%   | 0% | 0%   | 0% | 0%   | 0%   |
|------------|----------------|------|----|------|----|------|------|
|            | Total Enrolled | 0    | 0  | 0    | 0  | 0    | 0    |
| Pacific Is | lander         |      |    |      |    |      |      |
|            | Success        | 0%   | 0% | 0%   | 0% | 0%   | 0%   |
|            | Non-Success    | 0%   | 0% | 0%   | 0% | 0%   | 0%   |
|            | Withdrawal     | 0%   | 0% | 0%   | 0% | 0%   | 0%   |
|            | Total Percent  | 0%   | 0% | 0%   | 0% | 0%   | 0%   |
|            | Total Enrolled | 0    | 0  | 0    | 0  | 0    | 0    |
| White      |                |      |    |      |    |      |      |
|            | Success        | 100% | 0% | 100% | 0% | 100% | 100% |
|            | Non-Success    | 0%   | 0% | 0%   | 0% | 0%   | 0%   |
|            | Withdrawal     | 0%   | 0% | 0%   | 0% | 0%   | 0%   |
|            | Total Percent  | 100% | 0% | 100% | 0% | 100% | 100% |
|            | Total Enrolled | 1    | 0  | 3    | 0  | 1    | 2    |