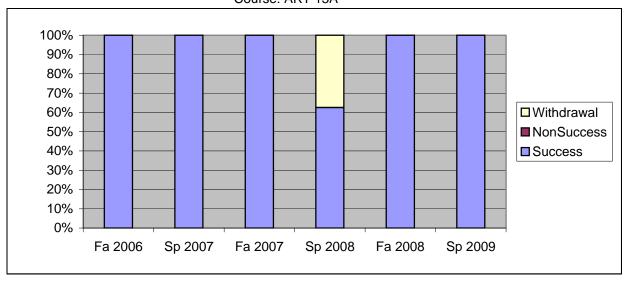

Chabot Success, Non-Success, and Withdrawal Rates By Semester Course: ART 13A

|                | Fa 2006 | Sp 2007 | Fa 2007 | Sp 2008 | Fa 2008 | Sp 2009 |
|----------------|---------|---------|---------|---------|---------|---------|
| Success        | 100%    | 100%    | 100%    | 63%     | 100%    | 100%    |
| Non-Success    | 0%      | 0%      | 0%      | 0%      | 0%      | 0%      |
| Withdrawal     | 0%      | 0%      | 0%      | 38%     | 0%      | 0%      |
| Total Percent  | 100%    | 100%    | 100%    | 100%    | 100%    | 100%    |
| Total Enrolled | 2       | 2       | 6       | 8       | 1       | 4       |