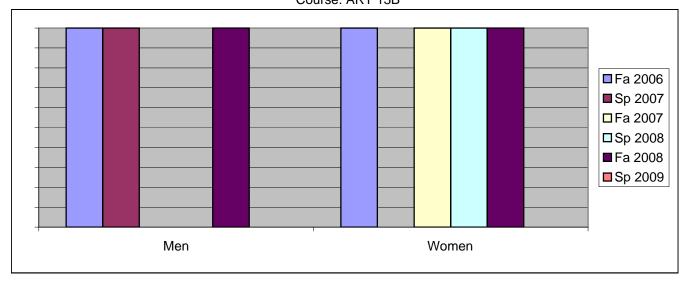

Chabot Success Rates By Gender and Semester Course: ART 13B

|                | Fa 2006 | Sp 2007 | Fa 2007 | Sp 2008 | Fa 2008 | Sp 2009 |
|----------------|---------|---------|---------|---------|---------|---------|
| Men            |         |         |         | -       |         |         |
| Success        | 100%    | 100%    | 0%      | 0%      | 100%    | 0%      |
| Non-Success    | 0%      | 0%      | 0%      | 0%      | 0%      | 0%      |
| Withdrawal     | 0%      | 0%      | 0%      | 100%    | 0%      | 0%      |
| Total Percent  | 100%    | 100%    | 0%      | 100%    | 100%    | 0%      |
| Total Enrolled | 1       | 2       | 0       | 1       | 1       | 0       |
| Women          |         |         |         |         |         |         |
| Success        | 100%    | 0%      | 100%    | 100%    | 100%    | 0%      |
| Non-Success    | 0%      | 0%      | 0%      | 0%      | 0%      | 0%      |
| Withdrawal     | 0%      | 0%      | 0%      | 0%      | 0%      | 0%      |
| Total Percent  | 100%    | 0%      | 100%    | 100%    | 100%    | 0%      |
| Total Enrolled | 1       | 0       | 1       | 4       | 3       | 0       |