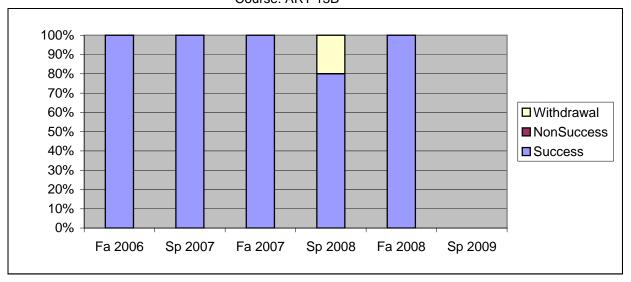

Chabot Success, Non-Success, and Withdrawal Rates By Semester Course: ART 13B

|                | Fa 2006 | Sp 2007 | Fa 2007 | Sp 2008 | Fa 2008 | Sp 2009 |
|----------------|---------|---------|---------|---------|---------|---------|
| Success        | 100%    | 100%    | 100%    | 80%     | 100%    | 0%      |
| Non-Success    | 0%      | 0%      | 0%      | 0%      | 0%      | 0%      |
| Withdrawal     | 0%      | 0%      | 0%      | 20%     | 0%      | 0%      |
| Total Percent  | 100%    | 100%    | 100%    | 100%    | 100%    | 0%      |
| Total Enrolled | 2       | 2       | 1       | 5       | 4       | 0       |