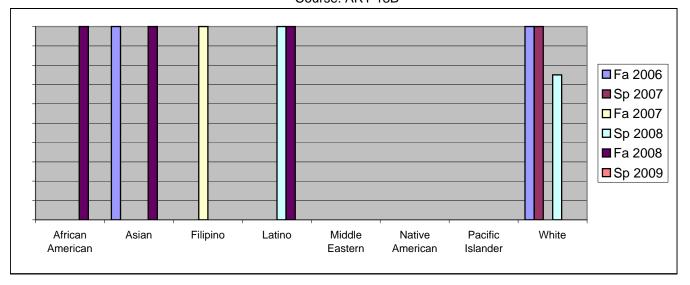

Chabot Success Rates By Ethnicity and Semester Course: ART 13B

|                  | Fa 2006 | Sp 2007 | Fa 2007 | Sp 2008 | Fa 2008 | Sp 2009 |
|------------------|---------|---------|---------|---------|---------|---------|
| African American |         |         |         |         |         |         |
| Success          | 0%      | 0%      | 0%      | 0%      | 100%    | 0%      |
| Non-Success      | 0%      | 0%      | 0%      | 0%      | 0%      | 0%      |
| Withdrawal       | 0%      | 0%      | 0%      | 0%      | 0%      | 0%      |
| Total Percent    | 0%      | 0%      | 0%      | 0%      | 100%    | 0%      |
| Total Enrolled   | 0       | 0       | 0       | 0       | 1       | 0       |
| Asian            |         |         |         |         |         |         |
| Success          | 100%    | 0%      | 0%      | 0%      | 100%    | 0%      |
| Non-Success      | 0%      | 0%      | 0%      | 0%      | 0%      | 0%      |
| Withdrawal       | 0%      | 0%      | 0%      | 0%      | 0%      | 0%      |
| Total Percent    | 100%    | 0%      | 0%      | 0%      | 100%    | 0%      |
| Total Enrolled   | 1       | 0       | 0       | 0       | 2       | 0       |
| Filipino         |         |         |         |         |         |         |
| Success          | 0%      | 0%      | 100%    | 0%      | 0%      | 0%      |
| Non-Success      | 0%      | 0%      | 0%      | 0%      | 0%      | 0%      |
| Withdrawal       | 0%      | 0%      | 0%      | 0%      | 0%      | 0%      |
| Total Percent    | 0%      | 0%      | 100%    | 0%      | 0%      | 0%      |
| Total Enrolled   | 0       | 0       | 1       | 0       | 0       | 0       |
| Latino           |         |         |         |         |         |         |
| Success          | 0%      | 0%      | 0%      | 100%    | 100%    | 0%      |
| Non-Success      | 0%      | 0%      | 0%      | 0%      | 0%      | 0%      |
| Withdrawal       | 0%      | 0%      | 0%      | 0%      | 0%      | 0%      |
| Total Percent    | 0%      | 0%      | 0%      | 100%    | 100%    | 0%      |
| Total Enrolled   | 0       | 0       | 0       | 1       | 1       | 0       |
| Middle Eastern   |         |         |         |         |         |         |
| Success          | 0%      | 0%      | 0%      | 0%      | 0%      | 0%      |
| Non-Success      | 0%      | 0%      | 0%      | 0%      | 0%      | 0%      |
| Withdrawal       | 0%      | 0%      | 0%      | 0%      | 0%      | 0%      |

|            | Total Percent  | 0%   | 0%   | 0% | 0%   | 0% | 0% |
|------------|----------------|------|------|----|------|----|----|
|            |                |      |      |    |      |    |    |
|            | Total Enrolled | 0    | 0    | 0  | 0    | 0  | 0  |
| Native An  | nerican        |      |      |    |      |    |    |
|            | Success        | 0%   | 0%   | 0% | 0%   | 0% | 0% |
|            | Non-Success    | 0%   | 0%   | 0% | 0%   | 0% | 0% |
|            | Withdrawal     | 0%   | 0%   | 0% | 0%   | 0% | 0% |
|            | Total Percent  | 0%   | 0%   | 0% | 0%   | 0% | 0% |
|            | Total Enrolled | 0    | 0    | 0  | 0    | 0  | 0  |
| Pacific Is | lander         |      |      |    |      |    |    |
|            | Success        | 0%   | 0%   | 0% | 0%   | 0% | 0% |
|            | Non-Success    | 0%   | 0%   | 0% | 0%   | 0% | 0% |
|            | Withdrawal     | 0%   | 0%   | 0% | 0%   | 0% | 0% |
|            | Total Percent  | 0%   | 0%   | 0% | 0%   | 0% | 0% |
|            | Total Enrolled | 0    | 0    | 0  | 0    | 0  | 0  |
| White      |                |      |      |    |      |    |    |
|            | Success        | 100% | 100% | 0% | 75%  | 0% | 0% |
|            | Non-Success    | 0%   | 0%   | 0% | 0%   | 0% | 0% |
|            | Withdrawal     | 0%   | 0%   | 0% | 25%  | 0% | 0% |
|            | Total Percent  | 100% | 100% | 0% | 100% | 0% | 0% |
|            | Total Enrolled | 1    | 2    | 0  | 4    | 0  | 0  |