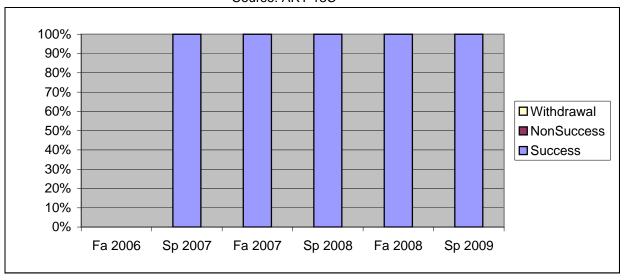

Chabot Success, Non-Success, and Withdrawal Rates By Semester Course: ART 13C

|                | Fa 2006 | Sp 2007 | Fa 2007 | Sp 2008 | Fa 2008 | Sp 2009 |
|----------------|---------|---------|---------|---------|---------|---------|
| Success        | 0%      | 100%    | 100%    | 100%    | 100%    | 100%    |
| Non-Success    | 0%      | 0%      | 0%      | 0%      | 0%      | 0%      |
| Withdrawal     | 0%      | 0%      | 0%      | 0%      | 0%      | 0%      |
| Total Percent  | 0%      | 100%    | 100%    | 100%    | 100%    | 100%    |
| Total Enrolled | 0       | 2       | 1       | 1       | 3       | 2       |