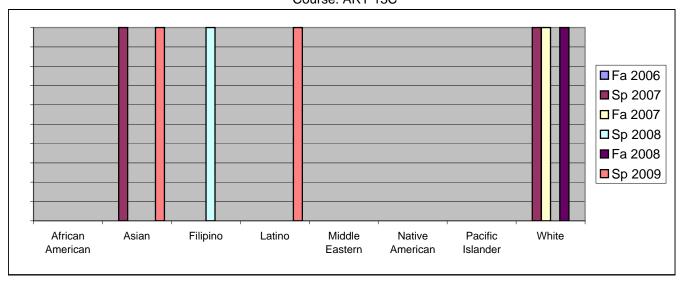

Chabot Success Rates By Ethnicity and Semester Course: ART 13C

|           |                | Fa 2006 | Sp 2007 | Fa 2007 | Sp 2008 | Fa 2008 | Sp 2009 |
|-----------|----------------|---------|---------|---------|---------|---------|---------|
| African A | merican        |         |         |         |         |         |         |
|           | Success        | 0%      | 0%      | 0%      | 0%      | 0%      | 0%      |
|           | Non-Success    | 0%      | 0%      | 0%      | 0%      | 0%      | 0%      |
|           | Withdrawal     | 0%      | 0%      | 0%      | 0%      | 0%      | 0%      |
|           | Total Percent  | 0%      | 0%      | 0%      | 0%      | 0%      | 0%      |
|           | Total Enrolled | 0       | 0       | 0       | 0       | 0       | 0       |
| Asian     |                |         |         |         |         |         |         |
|           | Success        | 0%      | 100%    | 0%      | 0%      | 0%      | 100%    |
|           | Non-Success    | 0%      | 0%      | 0%      | 0%      | 0%      | 0%      |
|           | Withdrawal     | 0%      | 0%      | 0%      | 0%      | 0%      | 0%      |
|           | Total Percent  | 0%      | 100%    | 0%      | 0%      | 0%      | 100%    |
|           | Total Enrolled | 0       | 1       | 0       | 0       | 0       | 1       |
| Filipino  |                |         |         |         |         |         |         |
|           | Success        | 0%      | 0%      | 0%      | 100%    | 0%      | 0%      |
|           | Non-Success    | 0%      | 0%      | 0%      | 0%      | 0%      | 0%      |
|           | Withdrawal     | 0%      | 0%      | 0%      | 0%      | 0%      | 0%      |
|           | Total Percent  | 0%      | 0%      | 0%      | 100%    | 0%      | 0%      |
|           | Total Enrolled | 0       | 0       | 0       | 1       | 0       | 0       |
| Latino    |                |         |         |         |         |         |         |
|           | Success        | 0%      | 0%      | 0%      | 0%      | 0%      | 100%    |
|           | Non-Success    | 0%      | 0%      | 0%      | 0%      | 0%      | 0%      |
|           | Withdrawal     | 0%      | 0%      | 0%      | 0%      | 0%      | 0%      |
|           | Total Percent  | 0%      | 0%      | 0%      | 0%      | 0%      | 100%    |
|           | Total Enrolled | 0       | 0       | 0       | 0       | 0       | 1       |
| Middle E  | astern         |         |         |         |         |         |         |
|           | Success        | 0%      | 0%      | 0%      | 0%      | 0%      | 0%      |
|           | Non-Success    | 0%      | 0%      | 0%      | 0%      | 0%      | 0%      |
|           | Withdrawal     | 0%      | 0%      | 0%      | 0%      | 0%      | 0%      |
|           | Total Percent  | 0%      | 0%      | 0%      | 0%      | 0%      | 0%      |
|           | Total Enrolled | 0       | 0       | 0       | 0       | 0       | 0       |
| Native Ar | merican        |         |         |         |         |         |         |
|           | Success        | 0%      | 0%      | 0%      |         |         |         |
|           | Non-Success    | 0%      | 0%      | 0%      |         | 0%      |         |
|           | Withdrawal     | 0%      | 0%      | 0%      | 0%      | 0%      | 0%      |
|           |                |         |         |         |         |         |         |

|            | Total Percent          | 0%       | 0%               | 0%               | 0%             | 0%               | 0%       |
|------------|------------------------|----------|------------------|------------------|----------------|------------------|----------|
|            | Total Enrolled         | 0        | 0                | 0                | 0              | 0                | 0        |
| Pacific Is | slander                |          |                  |                  |                |                  |          |
|            | Success                | 0%       | 0%               | 0%               | 0%             | 0%               | 0%       |
|            | Non-Success            | 0%       | 0%               | 0%               | 0%             | 0%               | 0%       |
|            | Withdrawal             | 0%       | 0%               | 0%               | 0%             | 0%               | 0%       |
|            | Total Percent          | 0%       | 0%               | 0%               | 0%             | 0%               | 0%       |
|            |                        |          |                  |                  |                |                  |          |
|            | Total Enrolled         | 0        | 0                | 0                | 0              | 0                | 0        |
| White      | Total Enrolled         | 0        | 0                | 0                | 0              | 0                | 0        |
| White      | Total Enrolled Success | <b>0</b> | <b>0</b><br>100% | <b>0</b><br>100% | <b>0</b><br>0% | <b>0</b><br>100% | <b>0</b> |
| White      | _                      | -        |                  | -                | -              | -                | -        |
| White      | Success                | 0%       | 100%             | 100%             | 0%             | 100%             | 0%       |
| White      | Success<br>Non-Success | 0%<br>0% | 100%<br>0%       | 100%<br>0%       | 0%<br>0%       | 100%<br>0%       | 0%<br>0% |