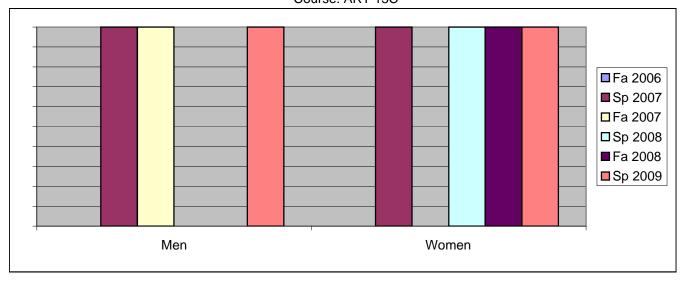

Chabot Success Rates By Gender and Semester Course: ART 13C

|                | Fa 2006 | Sp 2007 | Fa 2007 | Sp 2008 | Fa 2008 | Sp 2009 |
|----------------|---------|---------|---------|---------|---------|---------|
| Men            |         | •       |         | ·       |         | ·       |
| Success        | 0%      | 100%    | 100%    | 0%      | 0%      | 100%    |
| Non-Success    | 0%      | 0%      | 0%      | 0%      | 0%      | 0%      |
| Withdrawal     | 0%      | 0%      | 0%      | 0%      | 0%      | 0%      |
| Total Percent  | 0%      | 100%    | 100%    | 0%      | 0%      | 100%    |
| Total Enrolled | 0       | 1       | 1       | 0       | 0       | 1       |
| Women          |         |         |         |         |         |         |
| Success        | 0%      | 100%    | 0%      | 100%    | 100%    | 100%    |
| Non-Success    | 0%      | 0%      | 0%      | 0%      | 0%      | 0%      |
| Withdrawal     | 0%      | 0%      | 0%      | 0%      | 0%      | 0%      |
| Total Percent  | 0%      | 100%    | 0%      | 100%    | 100%    | 100%    |
| Total Enrolled | 0       | 1       | 0       | 1       | 3       | 1       |