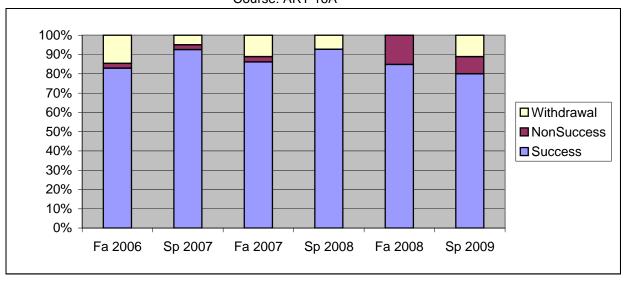

Chabot Success, Non-Success, and Withdrawal Rates By Semester Course: ART 16A

|                | Fa 2006 | Sp 2007 | Fa 2007 | Sp 2008 | Fa 2008 | Sp 2009 |
|----------------|---------|---------|---------|---------|---------|---------|
| Success        | 83%     | 93%     | 86%     | 93%     | 85%     | 80%     |
| Non-Success    | 2%      | 3%      | 3%      | 0%      | 15%     | 9%      |
| Withdrawal     | 15%     | 5%      | 11%     | 7%      | 0%      | 11%     |
| Total Percent  | 100%    | 100%    | 100%    | 100%    | 100%    | 100%    |
| Total Enrolled | 41      | 40      | 36      | 41      | 33      | 45      |