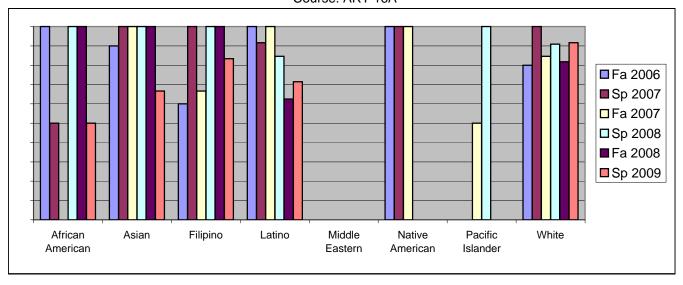

Chabot Success Rates By Ethnicity and Semester Course: ART 16A

|                  |                | Fa 2006 | Sp 2007 | Fa 2007 | Sp 2008 | Fa 2008 | Sp 2009 |
|------------------|----------------|---------|---------|---------|---------|---------|---------|
| African American |                |         |         |         |         |         |         |
|                  | Success        | 100%    | 50%     | 0%      | 100%    | 100%    | 50%     |
|                  | Non-Success    | 0%      | 0%      | 0%      | 0%      | 0%      | 50%     |
|                  | Withdrawal     | 0%      | 50%     | 0%      | 0%      | 0%      | 0%      |
|                  | Total Percent  | 100%    | 100%    | 0%      | 100%    | 100%    | 100%    |
|                  | Total Enrolled | 3       | 2       | 0       | 3       | 5       | 2       |
| Asian            |                |         |         |         |         |         |         |
|                  | Success        | 90%     | 100%    | 100%    | 100%    | 100%    | 67%     |
|                  | Non-Success    | 0%      | 0%      | 0%      | 0%      | 0%      | 0%      |
|                  | Withdrawal     | 10%     | 0%      | 0%      | 0%      | 0%      | 33%     |
|                  | Total Percent  | 100%    | 100%    | 100%    | 100%    | 100%    | 100%    |
|                  | Total Enrolled | 10      | 7       | 3       | 6       | 3       | 6       |
| Filipino         |                |         |         |         |         |         |         |
|                  | Success        | 60%     | 100%    | 67%     | 100%    | 100%    | 83%     |
|                  | Non-Success    | 0%      | 0%      | 0%      | 0%      | 0%      | 0%      |
|                  | Withdrawal     | 40%     | 0%      | 33%     | 0%      | 0%      | 17%     |
|                  | Total Percent  | 100%    | 100%    | 100%    | 100%    | 100%    | 100%    |
|                  | Total Enrolled | 5       | 5       | 3       | 3       | 2       | 6       |
| Latino           |                |         |         |         |         |         |         |
|                  | Success        | 100%    | 92%     | 100%    | 85%     | 63%     | 71%     |
|                  | Non-Success    | 0%      | 0%      | 0%      | 0%      | 38%     | 14%     |
|                  | Withdrawal     | 0%      | 8%      | 0%      | 15%     | 0%      | 14%     |
|                  | Total Percent  | 100%    | 100%    | 100%    | 100%    | 100%    | 100%    |
|                  | Total Enrolled | 4       | 12      | 10      | 13      | 8       | 14      |
| Middle Eastern   |                |         |         |         |         |         |         |
|                  | Success        | 0%      |         |         |         |         | 0%      |
|                  | Non-Success    | 0%      |         |         | 0%      |         | 0%      |
|                  | Withdrawal     | 0%      | 0%      | 0%      | 0%      | 0%      | 0%      |

|            | Total Percent  | 0%   | 0%   | 0%   | 0%   | 0%   | 0%   |
|------------|----------------|------|------|------|------|------|------|
|            | Total Enrolled | 0    | 0    | 0    | 0    | 0    | 0    |
| Native Ar  | merican        |      |      |      |      |      |      |
|            | Success        | 100% | 100% | 100% | 0%   | 0%   | 0%   |
|            | Non-Success    | 0%   | 0%   | 0%   | 0%   | 0%   | 0%   |
|            | Withdrawal     | 0%   | 0%   | 0%   | 0%   | 0%   | 0%   |
|            | Total Percent  | 100% | 100% | 100% | 0%   | 0%   | 0%   |
|            | Total Enrolled | 2    | 1    | 1    | 0    | 0    | 0    |
| Pacific Is | lander         |      |      |      |      |      |      |
|            | Success        | 0%   | 0%   | 50%  | 100% | 0%   | 0%   |
|            | Non-Success    | 100% | 0%   | 50%  | 0%   | 0%   | 0%   |
|            | Withdrawal     | 0%   | 0%   | 0%   | 0%   | 0%   | 0%   |
|            | Total Percent  | 100% | 0%   | 100% | 100% | 0%   | 0%   |
|            | Total Enrolled | 1    | 0    | 2    | 1    | 0    | 0    |
| White      |                |      |      |      |      |      |      |
|            | Success        | 80%  | 100% | 85%  | 91%  | 82%  | 92%  |
|            | Non-Success    | 0%   | 0%   | 0%   | 0%   | 18%  | 8%   |
|            | Withdrawal     | 20%  | 0%   | 15%  | 9%   | 0%   | 0%   |
|            | Total Percent  | 100% | 100% | 100% | 100% | 100% | 100% |
|            | Total Enrolled | 10   | 9    | 13   | 11   | 11   | 12   |