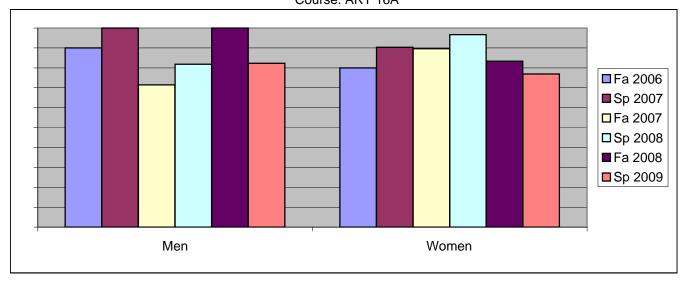

Chabot Success Rates By Gender and Semester Course: ART 16A

|                | Fa 2006 | Sp 2007 | Fa 2007 | Sp 2008 | Fa 2008 | Sp 2009 |
|----------------|---------|---------|---------|---------|---------|---------|
| Men            |         | -       |         | -       |         | -       |
| Success        | 90%     | 100%    | 71%     | 82%     | 100%    | 82%     |
| Non-Success    | 0%      | 0%      | 14%     | 0%      | 0%      | 12%     |
| Withdrawal     | 10%     | 0%      | 14%     | 18%     | 0%      | 6%      |
| Total Percent  | 100%    | 100%    | 100%    | 100%    | 100%    | 100%    |
| Total Enrolled | 10      | 9       | 7       | 11      | 7       | 17      |
| Women          |         |         |         |         |         |         |
| Success        | 80%     | 90%     | 90%     | 97%     | 83%     | 77%     |
| Non-Success    | 3%      | 3%      | 0%      | 0%      | 17%     | 8%      |
| Withdrawal     | 17%     | 6%      | 10%     | 3%      | 0%      | 15%     |
| Total Percent  | 100%    | 100%    | 100%    | 100%    | 100%    | 100%    |
| Total Enrolled | 30      | 31      | 29      | 30      | 24      | 26      |