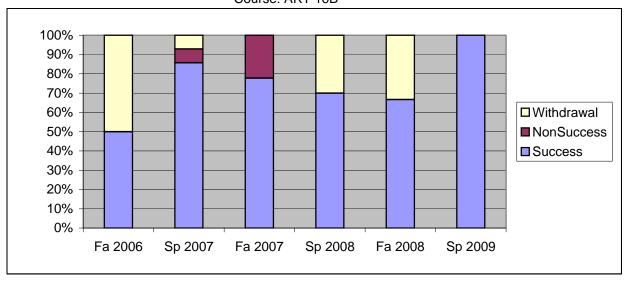

Chabot Success, Non-Success, and Withdrawal Rates By Semester Course: ART 16B

|                | Fa 2006 | Sp 2007 | Fa 2007 | Sp 2008 | Fa 2008 | Sp 2009 |
|----------------|---------|---------|---------|---------|---------|---------|
| Success        | 50%     | 86%     | 78%     | 70%     | 67%     | 100%    |
| Non-Success    | 0%      | 7%      | 22%     | 0%      | 0%      | 0%      |
| Withdrawal     | 50%     | 7%      | 0%      | 30%     | 33%     | 0%      |
| Total Percent  | 100%    | 100%    | 100%    | 100%    | 100%    | 100%    |
| Total Enrolled | 6       | 14      | 9       | 10      | 6       | 7       |