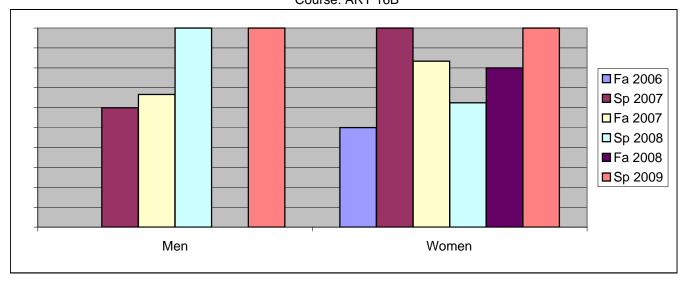

Chabot Success Rates By Gender and Semester Course: ART 16B

|                | Fa 2006 | Sp 2007 | Fa 2007 | Sp 2008 | Fa 2008 | Sp 2009 |
|----------------|---------|---------|---------|---------|---------|---------|
| Men            |         | •       |         | ·       |         | •       |
| Success        | 0%      | 60%     | 67%     | 100%    | 0%      | 100%    |
| Non-Success    | 0%      | 20%     | 33%     | 0%      | 0%      | 0%      |
| Withdrawal     | 0%      | 20%     | 0%      | 0%      | 100%    | 0%      |
| Total Percent  | 0%      | 100%    | 100%    | 100%    | 100%    | 100%    |
| Total Enrolled | 0       | 5       | 3       | 2       | 1       | 3       |
| Women          |         |         |         |         |         |         |
| Success        | 50%     | 100%    | 83%     | 63%     | 80%     | 100%    |
| Non-Success    | 0%      | 0%      | 17%     | 0%      | 0%      | 0%      |
| Withdrawal     | 50%     | 0%      | 0%      | 38%     | 20%     | 0%      |
| Total Percent  | 100%    | 100%    | 100%    | 100%    | 100%    | 100%    |
| Total Enrolled | 6       | 9       | 6       | 8       | 5       | 3       |