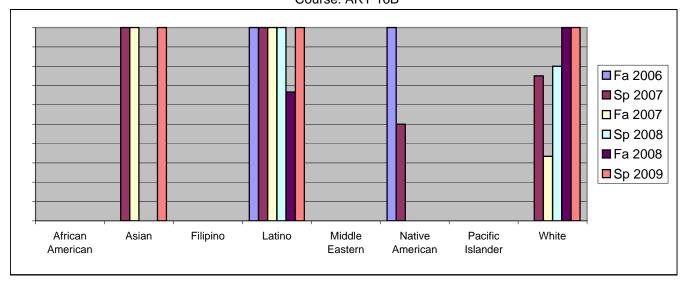

Chabot Success Rates By Ethnicity and Semester Course: ART 16B

|           |                | Fa 2006 | Sp 2007 | Fa 2007 | Sp 2008 | Fa 2008 | Sp 2009 |
|-----------|----------------|---------|---------|---------|---------|---------|---------|
| African A | merican        |         |         |         |         |         |         |
|           | Success        | 0%      |         |         |         |         |         |
|           | Non-Success    | 0%      |         |         |         |         |         |
|           | Withdrawal     | 0%      |         |         |         |         |         |
|           | Total Percent  | 0%      |         | 0%      | 0%      | 0%      | 0%      |
|           | Total Enrolled | 0       | 0       | 0       | 0       | 0       | 0       |
| Asian     |                |         |         |         |         |         |         |
|           | Success        | 0%      |         |         | 0%      |         |         |
|           | Non-Success    | 0%      |         |         |         |         |         |
|           | Withdrawal     | 0%      |         |         | 100%    | 0%      | 0%      |
|           | Total Percent  | 0%      | 100%    | 100%    | 100%    | 0%      | 100%    |
|           | Total Enrolled | 0       | 2       | 1       | 1       | 0       | 2       |
| Filipino  |                |         |         |         |         |         |         |
|           | Success        | 0%      |         |         |         |         |         |
|           | Non-Success    | 0%      |         |         |         |         |         |
|           | Withdrawal     | 0%      | 0%      |         |         |         | 0%      |
|           | Total Percent  | 0%      | 0%      | 0%      | 0%      | 0%      | 0%      |
|           | Total Enrolled | 0       | 0       | 0       | 0       | 0       | 0       |
| Latino    |                |         |         |         |         |         |         |
|           | Success        | 100%    |         |         |         |         |         |
|           | Non-Success    | 0%      |         |         |         |         |         |
|           | Withdrawal     | 0%      |         |         |         |         |         |
|           | Total Percent  | 100%    |         | 100%    | 100%    | 100%    | 100%    |
|           | Total Enrolled | 2       | 2       | 4       | 1       | 3       | 2       |
| Middle Ea | astern         |         |         |         |         |         |         |
|           | Success        | 0%      |         |         |         |         |         |
|           | Non-Success    | 0%      |         |         |         |         |         |
|           | Withdrawal     | 0%      |         |         |         |         |         |
|           | Total Percent  | 0%      |         |         |         |         |         |
|           | Total Enrolled | 0       | 0       | 0       | 0       | 0       | 0       |
| Native Ar |                |         |         |         |         |         |         |
|           | Success        | 100%    | 50%     |         |         |         |         |
|           | Non-Success    | 0%      |         |         |         |         |         |
|           | Withdrawal     | 0%      | 50%     | 0%      | 0%      | 100%    | 0%      |
|           |                |         |         |         |         |         |         |

|            | Total Percent  | 100% | 100% | 0%   | 0%   | 100% | 0%   |  |
|------------|----------------|------|------|------|------|------|------|--|
|            | Total Enrolled | 1    | 2    | 0    | 0    | 1    | 0    |  |
| Pacific Is | lander         |      |      |      |      |      |      |  |
|            | Success        | 0%   | 0%   | 0%   | 0%   | 0%   | 0%   |  |
|            | Non-Success    | 0%   | 0%   | 0%   | 0%   | 0%   | 0%   |  |
|            | Withdrawal     | 0%   | 0%   | 0%   | 0%   | 0%   | 0%   |  |
|            | Total Percent  | 0%   | 0%   | 0%   | 0%   | 0%   | 0%   |  |
|            | Total Enrolled | 0    | 0    | 0    | 0    | 0    | 0    |  |
| White      |                |      |      |      |      |      |      |  |
|            | Success        | 0%   | 75%  | 33%  | 80%  | 100% | 100% |  |
|            | Non-Success    | 0%   | 25%  | 67%  | 0%   | 0%   | 0%   |  |
|            | Withdrawal     | 100% | 0%   | 0%   | 20%  | 0%   | 0%   |  |
|            | Total Percent  | 100% | 100% | 100% | 100% | 100% | 100% |  |
|            | Total Enrolled | 3    | 4    | 3    | 5    | 1    | 2    |  |