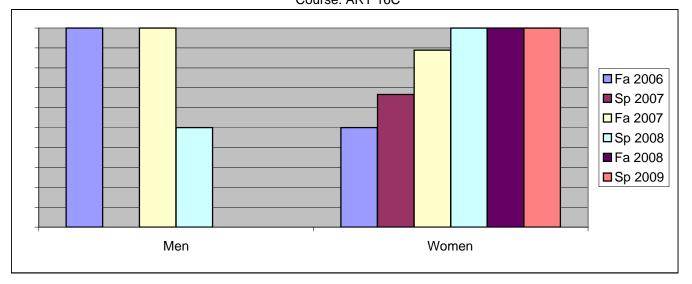

Chabot Success Rates By Gender and Semester Course: ART 16C

|                | Fa 2006 | Sp 2007 | Fa 2007 | Sp 2008 | Fa 2008 | Sp 2009 |
|----------------|---------|---------|---------|---------|---------|---------|
| Men            |         | -       |         | -       |         |         |
| Success        | 100%    | 0%      | 100%    | 50%     | 0%      | 0%      |
| Non-Success    | 0%      | 0%      | 0%      | 50%     | 0%      | 0%      |
| Withdrawal     | 0%      | 0%      | 0%      | 0%      | 100%    | 0%      |
| Total Percent  | 100%    | 0%      | 100%    | 100%    | 100%    | 0%      |
| Total Enrolled | 2       | 0       | 1       | 2       | 1       | 0       |
| Women          |         |         |         |         |         |         |
| Success        | 50%     | 67%     | 89%     | 100%    | 100%    | 100%    |
| Non-Success    | 17%     | 33%     | 11%     | 0%      | 0%      | 0%      |
| Withdrawal     | 33%     | 0%      | 0%      | 0%      | 0%      | 0%      |
| Total Percent  | 100%    | 100%    | 100%    | 100%    | 100%    | 100%    |
| Total Enrolled | 6       | 3       | 9       | 3       | 5       | 4       |