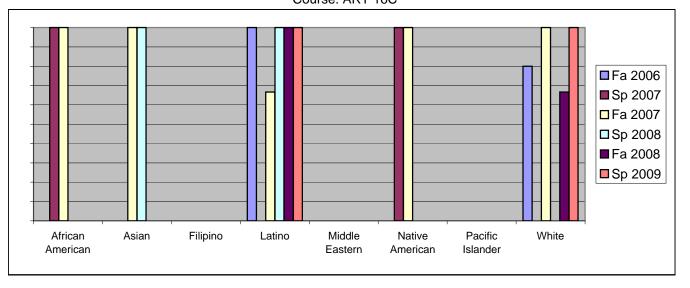

Chabot Success Rates By Ethnicity and Semester Course: ART 16C

|                  |                | Fa 2006 | Sp 2007 | Fa 2007 | Sp 2008 | Fa 2008 | Sp 2009 |  |
|------------------|----------------|---------|---------|---------|---------|---------|---------|--|
| African American |                |         |         |         |         |         |         |  |
|                  | Success        | 0%      | 100%    |         |         |         | 0%      |  |
|                  | Non-Success    | 50%     | 0%      |         |         |         |         |  |
|                  | Withdrawal     | 50%     | 0%      | 0%      | 0%      | 0%      | 0%      |  |
|                  | Total Percent  | 100%    | 100%    | 100%    | 0%      |         |         |  |
|                  | Total Enrolled | 2       | 1       | 1       | 0       | 0       | 0       |  |
| Asian            |                |         |         |         |         |         |         |  |
|                  | Success        | 0%      | 0%      |         |         |         |         |  |
|                  | Non-Success    | 0%      | 0%      |         |         |         |         |  |
|                  | Withdrawal     | 0%      | 0%      | 0%      | 0%      | 0%      | 0%      |  |
|                  | Total Percent  | 0%      | 0%      | 100%    | 100%    | 0%      | 0%      |  |
|                  | Total Enrolled | 0       | 0       | 1       | 1       | 0       | 0       |  |
| Filipino         |                |         |         |         |         |         |         |  |
|                  | Success        | 0%      | 0%      | 0%      | 0%      | 0%      | 0%      |  |
|                  | Non-Success    | 0%      | 0%      | 0%      | 0%      | 0%      | 0%      |  |
|                  | Withdrawal     | 0%      | 0%      | 0%      | 0%      | 0%      | 0%      |  |
|                  | Total Percent  | 0%      | 0%      | 0%      | 0%      | 0%      | 0%      |  |
|                  | Total Enrolled | 0       | 0       | 0       | 0       | 0       | 0       |  |
| Latino           |                |         |         |         |         |         |         |  |
|                  | Success        | 100%    | 0%      | 67%     | 100%    | 100%    | 100%    |  |
|                  | Non-Success    | 0%      | 100%    | 33%     | 0%      | 0%      | 0%      |  |
|                  | Withdrawal     | 0%      | 0%      | 0%      | 0%      | 0%      | 0%      |  |
|                  | Total Percent  | 100%    | 100%    | 100%    | 100%    | 100%    | 100%    |  |
|                  | Total Enrolled | 1       | 1       | 3       | 3       | 1       | 1       |  |
| Middle Eastern   |                |         |         |         |         |         |         |  |
|                  | Success        | 0%      | 0%      | 0%      | 0%      | 0%      | 0%      |  |
|                  | Non-Success    | 0%      | 0%      | 0%      | 0%      | 0%      | 0%      |  |
|                  | Withdrawal     | 0%      | 0%      | 0%      | 0%      | 0%      | 0%      |  |
|                  | Total Percent  | 0%      | 0%      | 0%      | 0%      | 0%      | 0%      |  |
|                  | Total Enrolled | 0       | 0       | 0       | 0       | 0       | 0       |  |
| Native American  |                |         |         |         |         |         |         |  |
|                  | Success        | 0%      | 100%    | 100%    | 0%      | 0%      | 0%      |  |
|                  | Non-Success    | 0%      | 0%      | 0%      | 0%      | 0%      | 0%      |  |
|                  | Withdrawal     | 0%      | 0%      | 0%      | 0%      | 0%      | 0%      |  |
|                  |                |         |         |         |         |         |         |  |

|            | Total Percent  | 0%   | 100% | 100% | 0%   | 0%   | 0%   |
|------------|----------------|------|------|------|------|------|------|
|            | Total Enrolled | 0    | 1    | 1    | 0    | 0    | 0    |
| Pacific Is | slander        |      |      |      |      |      |      |
|            | Success        | 0%   | 0%   | 0%   | 0%   | 0%   | 0%   |
|            | Non-Success    | 0%   | 0%   | 0%   | 0%   | 0%   | 0%   |
|            | Withdrawal     | 0%   | 0%   | 0%   | 0%   | 0%   | 0%   |
|            | Total Percent  | 0%   | 0%   | 0%   | 0%   | 0%   | 0%   |
|            | Total Enrolled | 0    | 0    | 0    | 0    | 0    | 0    |
| White      |                |      |      |      |      |      |      |
|            | Success        | 80%  | 0%   | 100% | 0%   | 67%  | 100% |
|            | Non-Success    | 0%   | 0%   | 0%   | 100% | 0%   | 0%   |
|            | Withdrawal     | 20%  | 0%   | 0%   | 0%   | 33%  | 0%   |
|            | Total Percent  | 100% | 0%   | 100% | 100% | 100% | 100% |
|            | Total Enrolled | 5    | 0    | 1    | 1    | 3    | 2    |