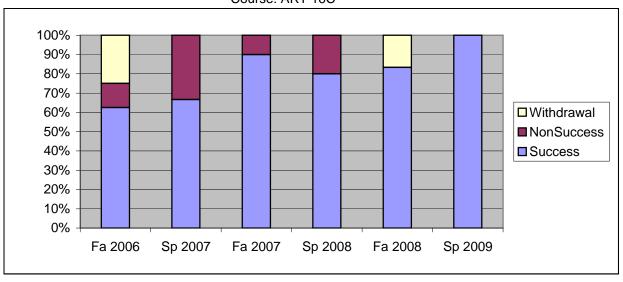

Chabot Success, Non-Success, and Withdrawal Rates By Semester Course: ART 16C

|                | Fa 2006 | Sp 2007 | Fa 2007 | Sp 2008 | Fa 2008 | Sp 2009 |
|----------------|---------|---------|---------|---------|---------|---------|
| Success        | 63%     | 67%     | 90%     | 80%     | 83%     | 100%    |
| Non-Success    | 13%     | 33%     | 10%     | 20%     | 0%      | 0%      |
| Withdrawal     | 25%     | 0%      | 0%      | 0%      | 17%     | 0%      |
| Total Percent  | 100%    | 100%    | 100%    | 100%    | 100%    | 100%    |
| Total Enrolled | 8       | 3       | 10      | 5       | 6       | 4       |