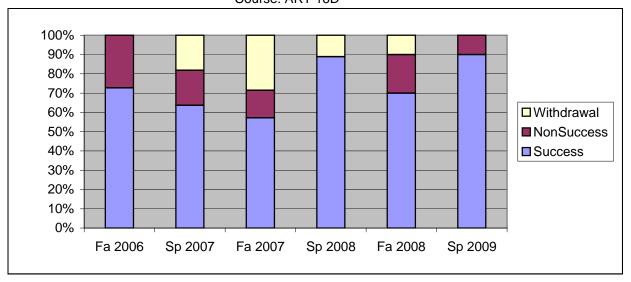

Chabot Success, Non-Success, and Withdrawal Rates By Semester Course: ART 16D

|                | Fa 2006 | Sp 2007 | Fa 2007 | Sp 2008 | Fa 2008 | Sp 2009 |
|----------------|---------|---------|---------|---------|---------|---------|
| Success        | 73%     | 64%     | 57%     | 89%     | 70%     | 90%     |
| Non-Success    | 27%     | 18%     | 14%     | 0%      | 20%     | 10%     |
| Withdrawal     | 0%      | 18%     | 29%     | 11%     | 10%     | 0%      |
| Total Percent  | 100%    | 100%    | 100%    | 100%    | 100%    | 100%    |
| Total Enrolled | 11      | 11      | 7       | 9       | 10      | 10      |