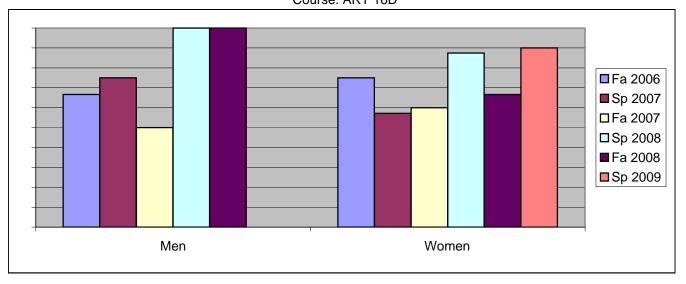

Chabot Success Rates By Gender and Semester Course: ART 16D

|                | Fa 2006 | Sp 2007 | Fa 2007 | Sp 2008 | Fa 2008 | Sp 2009 |
|----------------|---------|---------|---------|---------|---------|---------|
| Men            |         | -       |         | -       |         |         |
| Success        | 67%     | 75%     | 50%     | 100%    | 100%    | 0%      |
| Non-Success    | 33%     | 25%     | 0%      | 0%      | 0%      | 0%      |
| Withdrawal     | 0%      | 0%      | 50%     | 0%      | 0%      | 0%      |
| Total Percent  | 100%    | 100%    | 100%    | 100%    | 100%    | 0%      |
| Total Enrolled | 3       | 4       | 2       | 1       | 1       | 0       |
| Women          |         |         |         |         |         |         |
| Success        | 75%     | 57%     | 60%     | 88%     | 67%     | 90%     |
| Non-Success    | 25%     | 14%     | 20%     | 0%      | 22%     | 10%     |
| Withdrawal     | 0%      | 29%     | 20%     | 13%     | 11%     | 0%      |
| Total Percent  | 100%    | 100%    | 100%    | 100%    | 100%    | 100%    |
| Total Enrolled | 8       | 7       | 5       | 8       | 9       | 10      |