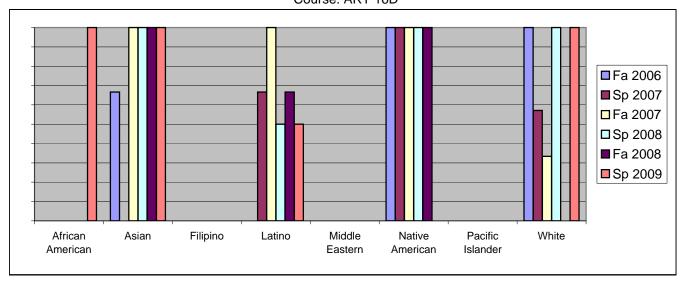

Chabot Success Rates By Ethnicity and Semester Course: ART 16D

| African American   Success   0%   0%   0%   0%   100%   100%   Non-Success   0%   0%   100%   0%   100%   0%   0%                                                                                                                                                                                                                                                                                                                                                                                                                                                                                                                                                                                                                                                                                                                                                                                                                                                                                                                                                                                                                                                                                                                                                                                                                                                                                                                                                                                                                                                                                                                                                                                                                                                                                                                                                                                                                                                                                                                                                                                                            |                |                | Fa 2006 | Sp 2007 | Fa 2007 | Sp 2008 | Fa 2008 | Sp 2009 |
|------------------------------------------------------------------------------------------------------------------------------------------------------------------------------------------------------------------------------------------------------------------------------------------------------------------------------------------------------------------------------------------------------------------------------------------------------------------------------------------------------------------------------------------------------------------------------------------------------------------------------------------------------------------------------------------------------------------------------------------------------------------------------------------------------------------------------------------------------------------------------------------------------------------------------------------------------------------------------------------------------------------------------------------------------------------------------------------------------------------------------------------------------------------------------------------------------------------------------------------------------------------------------------------------------------------------------------------------------------------------------------------------------------------------------------------------------------------------------------------------------------------------------------------------------------------------------------------------------------------------------------------------------------------------------------------------------------------------------------------------------------------------------------------------------------------------------------------------------------------------------------------------------------------------------------------------------------------------------------------------------------------------------------------------------------------------------------------------------------------------------|----------------|----------------|---------|---------|---------|---------|---------|---------|
| Non-Success   0%   0%   100%   0%   0%   0%   0%                                                                                                                                                                                                                                                                                                                                                                                                                                                                                                                                                                                                                                                                                                                                                                                                                                                                                                                                                                                                                                                                                                                                                                                                                                                                                                                                                                                                                                                                                                                                                                                                                                                                                                                                                                                                                                                                                                                                                                                                                                                                             | African A      | merican        |         |         |         |         |         |         |
| Withdrawal Total Percent Total Percent Total Percent Total Enrolled 0% 0% 0% 100% 0% 100% 100% 100% 100% 10                                                                                                                                                                                                                                                                                                                                                                                                                                                                                                                                                                                                                                                                                                                                                                                                                                                                                                                                                                                                                                                                                                                                                                                                                                                                                                                                                                                                                                                                                                                                                                                                                                                                                                                                                                                                                                                                                                                                                                                                                  |                | Success        | 0%      | 0%      | 0%      | 0%      | 0%      | 100%    |
| Total Percent   Total Enrolled   Total |                | Non-Success    | 0%      | 0%      | 100%    | 0%      | 100%    | 0%      |
| Non-Success    |                | Withdrawal     | 0%      | 0%      |         |         | 0%      | 0%      |
| Success   67%   0%   100%   100%   100%   100%   100%   Non-Success   33%   0%   0%   0%   0%   0%   0%   0                                                                                                                                                                                                                                                                                                                                                                                                                                                                                                                                                                                                                                                                                                                                                                                                                                                                                                                                                                                                                                                                                                                                                                                                                                                                                                                                                                                                                                                                                                                                                                                                                                                                                                                                                                                                                                                                                                                                                                                                                  |                | Total Percent  | 0%      | 0%      | 100%    | 0%      | 100%    | 100%    |
| Success 67% 0% 100% 100% 100% 0%   Non-Success 33% 0% 0% 0% 0% 0%   Withdrawal 0% 0% 0% 0% 0% 0%   Total Percent 100% 0% 100% 100% 100% 100%   Total Enrolled 3 0 1 1 2 2   Filipino Success 0% 0% 0% 0% 0% 0%   Non-Success 0% 0% 0% 0% 0% 0% 0%   Withdrawal 0% 0% 0% 0% 0% 0% 0% 0% 0% 0% 0% 0% 0% 0% 0% 0% 0% 0% 0% 0% 0% 0% 0% 0% 0% 0% 0% 0% 0% 0% 0% 0% 0% 0% 0% 0% 0% 0%                                                                                                                                                                                                                                                                                                                                                                                                                                                                                                                                                                                                                                                                                                                                                                                                                                                                                                                                                                                                                                                                                                                                                                                                                                                                                                                                                                                                                                                                                                                                                                                                                                                                                                                                             |                | Total Enrolled | 0       | 0       | 1       | 0       | 1       | 1       |
| Non-Success   33%   0%   0%   0%   0%   0%   0%   0                                                                                                                                                                                                                                                                                                                                                                                                                                                                                                                                                                                                                                                                                                                                                                                                                                                                                                                                                                                                                                                                                                                                                                                                                                                                                                                                                                                                                                                                                                                                                                                                                                                                                                                                                                                                                                                                                                                                                                                                                                                                          | Asian          |                |         |         |         |         |         |         |
| Withdrawal 0% 0% 0% 0% 0% 100% 100% 100% 100% 100% 100% 100% 100% 100% 100% 100% 100% 100% 100% 100% 100% 100% 20 2 2 2 2 2 2 2 2 2 2 2 2 2 2 2 2 2 2 2 2 2 2 2 2 2 2 2 2 2 2 2 2 2 2 2 2 2 2 2 2 2 2 2 2 2 2 2 2 2 2 2 2 2 2 2 2 2 2 2 2 3 2 2 3 2 2 3 2 2 3 2 2 3 2 2 3 2 2 3                                                                                                                                                                                                                                                                                                                                                                                                                                                                                                                                                                                                                                                                                                                                                                                                                                                                                                                                                                                                                                                                                                                                                                                                                                                                                                                                                                                                                                                                                                                                                                                                                                                                                                                                                                                                                                              |                |                |         |         |         |         |         |         |
| Total Percent Total Enrolled 100% 0% 100% 100% 100% 100% 2 2 2 2 2 2 2 2 2 2 2 2 2 2 2 2 2 2 2 2 2 2 2 2 2 2 2 2 2 2 2 2 2 2 2 2 2 2 2 2 2 2 2 2 2 2 2 2 2 2 2 2 2 2 2 2 2 2 2 2 2 3 2 2 3 2 2 3 2 2 3 2 2 3 2 2 3 2 2 3 2 2 3 2 2 3 2 2 3 2 2 3 2 2 3 2 2 3 <td></td> <td>Non-Success</td> <td>33%</td> <td>0%</td> <td>0%</td> <td></td> <td></td> <td>0%</td>                                                                                                                                                                                                                                                                                                                                                                                                                                                                                                                                                                                                                                                                                                                                                                                                                                                                                                                                                                                                                                                                                                                                                                                                                                                                                                                                                                                                                                                                                                                                                                                                                                                                                                                                                             |                | Non-Success    | 33%     | 0%      | 0%      |         |         | 0%      |
| Total Enrolled   3                                                                                                                                                                                                                                                                                                                                                                                                                                                                                                                                                                                                                                                                                                                                                                                                                                                                                                                                                                                                                                                                                                                                                                                                                                                                                                                                                                                                                                                                                                                                                                                                                                                                                                                                                                                                                                                                                                                                                                                                                                                                                                           |                | Withdrawal     | 0%      | 0%      | 0%      | 0%      | 0%      |         |
| Filipino   Success 0% 0% 0% 0% 0% 0% 0% 0% 0% 0% 0% 0% 0% 0% 0% 0% 0% 0% 0% 0% 0% 0% 0% 0% 0% 0% 0% 0% 0% 0% 0% 0% 0% 0% 0% 0% 0% 0% 0% 0% 0% 0% 0% 0% 0% 0% 0% 0% 0% 0% 0% 0% 0% 0% 0% 0% 0% 0% 0% 0% 0% 0% 0% 0% 0% 0% 0% 0% 0% 0% 0% 0% 0% 0% 0% 0% 0% 0% 0% 0% 0% 0% 0% 0% 0% 0% 0% 0% 0% 0% 0% 0% 0% 0% 0% 0% 0% 0                                                                                                                                                                                                                                                                                                                                                                                                                                                                                                                                                                                                                                                                                                                                                                                                                                                                                                                                                                                                                                                                                                                                                                                                                                                                                                                                                                                                                                                                                                                                                                                                                                                                                                                                                                                                      |                | Total Percent  | 100%    | 0%      | 100%    | 100%    | 100%    | 100%    |
| Success 0% 0% 0% 0% 0% 0% 0% 0% 0% 0% 0% 0% 0% 0% 0% 0% 0% 0% 0% 0% 0% 0% 0% 0% 0% 0% 0% 0% 0% 0% 0% 0% 0% 0% 0% 0% 0% 0% 0% 0% 0% 0% 0% 0% 0% 0% 0% 0% 0% 0% 0% 0% 0% 0% 0% 0% 0% 0% 0% 0% 0% 0% 0% 0% 0% 0% 0% 0% 0% 0% 0% 0% 0% 0% 0% 0% 0% 0% 0% 0% 0% 0% 0% 0% 0% 0% 0% 0% 0% 0% 0% 0% 0% 0% 0% 0% 0% 0% 0% 0% <t< td=""><td></td><td>Total Enrolled</td><td>3</td><td>0</td><td>1</td><td>1</td><td>2</td><td>2</td></t<>                                                                                                                                                                                                                                                                                                                                                                                                                                                                                                                                                                                                                                                                                                                                                                                                                                                                                                                                                                                                                                                                                                                                                                                                                                                                                                                                                                                                                                                                                                                                                                                                                                                                                              |                | Total Enrolled | 3       | 0       | 1       | 1       | 2       | 2       |
| Non-Success 0% 0% 0% 0% 0% 0%   Withdrawal 0% 0% 0% 0% 0% 0%   Total Percent 0% 0% 0% 0% 0% 0%   Total Enrolled 0 0 0 0 0 0 0   Success 0% 67% 100% 50% 67% 50%   Non-Success 100% 33% 0% 0% 33% 50%   Withdrawal 0% 0% 0% 0% 0% 0% 0% 0% 0% 0% 0% 0% 0% 0% 0% 0% 0% 0% 0% 0% 0% 0% 0% 0% 0% 0% 0% 0% 0% 0% 0% 0% 0% 0% 0% 0% 0% 0% 0% 0% 0% 0% 0% 0% 0% 0% 0% 0% 0%<                                                                                                                                                                                                                                                                                                                                                                                                                                                                                                                                                                                                                                                                                                                                                                                                                                                                                                                                                                                                                                                                                                                                                                                                                                                                                                                                                                                                                                                                                                                                                                                                                                                                                                                                                        | Filipino       |                |         |         |         |         |         |         |
| Withdrawal 0% 0% 0% 0% 0% 0% 0% 0% 0% 0% 0% 0% 0% 0% 0% 0% 0% 0% 0% 0% 0% 0% 0% 0% 0% 0% 0% 0% 0% 0% 0% 0% 50% 67% 50% 50% 50% 67% 50% 67% 50% 67% 50% 67% 50% 67% 50% 67% 50% 67% 50% 67% 50% 67% 50% 67% 50% 67% 50% 67% 50% 67% 50% 0% 0% 0% 0% 0% 0% 0% 0% 0% 0% 0% 0% 0% 0% 0% 0% 0% 0% 0% 0% 0% 0% 0% 0% 0% 0% 0% 0% 0% 0% 0% 0% 0% 0% 0% 0% </td <td></td> <td>Success</td> <td></td> <td></td> <td></td> <td></td> <td></td> <td></td>                                                                                                                                                                                                                                                                                                                                                                                                                                                                                                                                                                                                                                                                                                                                                                                                                                                                                                                                                                                                                                                                                                                                                                                                                                                                                                                                                                                                                                                                                                                                                                                                                                                                               |                | Success        |         |         |         |         |         |         |
| Total Percent Total Enrolled 0% 0% 0% 0% 0% 0% 0% 0% 0% 0% 0% 0% 0% 0% 0% 0% 0% 0% 0% 0% 0% 0% 0% 50% 67% 50% 67% 50% 67% 50% 67% 50% 67% 50% 67% 50% 67% 50% 67% 50% 67% 50% 67% 50% 67% 50% 67% 50% 67% 50% 67% 50% 67% 50% 67% 50% 0% 0% 0% 0% 0% 0% 0% 0% 0% 0% 0% 0% 0% 0% 0% 0% 0% 0% 0% 0% 0% 0% 0% 0% 0% 0% 0% 0% 0% 0% 0% 0% 0% 0% 0% 0% 0% 0% 0% 0% 0% 0% </td <td></td> <td>Non-Success</td> <td></td> <td></td> <td></td> <td></td> <td></td> <td></td>                                                                                                                                                                                                                                                                                                                                                                                                                                                                                                                                                                                                                                                                                                                                                                                                                                                                                                                                                                                                                                                                                                                                                                                                                                                                                                                                                                                                                                                                                                                                                                                                                                                          |                | Non-Success    |         |         |         |         |         |         |
| Latino 0 0 0 0 0 0   Success 0% 67% 100% 50% 67% 50%   Non-Success 100% 33% 0% 0% 33% 50%   Withdrawal 0% 0% 0% 50% 0% 0%   Total Percent 100% 100% 100% 100% 100% 100%   Middle Eastern 8 0% 0% 0% 0% 0% 0%   Success 0% 0% 0% 0% 0% 0% 0%   Non-Success 0% 0% 0% 0% 0% 0% 0% 0% 0% 0% 0% 0% 0% 0% 0% 0% 0% 0% 0% 0% 0% 0% 0% 0% 0% 0% 0% 0% 0% 0% 0% 0% 0% 0% 0% 0% 0% 0% 0%                                                                                                                                                                                                                                                                                                                                                                                                                                                                                                                                                                                                                                                                                                                                                                                                                                                                                                                                                                                                                                                                                                                                                                                                                                                                                                                                                                                                                                                                                                                                                                                                                                                                                                                                               |                |                |         |         |         |         |         | 0%      |
| Latino Success 0% 67% 100% 50% 67% 50%   Non-Success 100% 33% 0% 0% 33% 50%   Withdrawal 0% 0% 0% 50% 0% 0%   Total Percent 100% 100% 100% 100% 100% 100% 100%   Total Enrolled 2 3 1 2 3 2   Middle Eastern 8 0% 0% 0% 0% 0% 0% 0% 0% 0% 0% 0% 0% 0% 0% 0% 0% 0% 0% 0% 0% 0% 0% 0% 0% 0% 0% 0% 0% 0% 0% 0% 0% 0% 0% 0% 0% 0% 0% 0% 0% 0% 0% 0% 0% 0% 0% 0% 0% 0% 0% 0% 0% 0% 0%                                                                                                                                                                                                                                                                                                                                                                                                                                                                                                                                                                                                                                                                                                                                                                                                                                                                                                                                                                                                                                                                                                                                                                                                                                                                                                                                                                                                                                                                                                                                                                                                                                                                                                                                             |                | Total Percent  | 0%      | 0%      | 0%      | 0%      | 0%      | 0%      |
| Success 0% 67% 100% 50% 67% 50%   Non-Success 100% 33% 0% 0% 33% 50%   Withdrawal 0% 0% 0% 50% 0% 0%   Total Percent 100% 100% 100% 100% 100% 100% 100% 100% 100% 100% 100% 100% 100% 100% 0% 0% 0% 0% 0% 0% 0% 0% 0% 0% 0% 0% 0% 0% 0% 0% 0% 0% 0% 0% 0% 0% 0% 0% 0% 0% 0% 0% 0% 0% 0% 0% 0% 0% 0% 0% 0% 0% 0% 0% 0% 0% 0% 0% 0% 0% 0% 0% 0% 0% 0% 0% 0% 0% 0% 0% 0% 0% 0%                                                                                                                                                                                                                                                                                                                                                                                                                                                                                                                                                                                                                                                                                                                                                                                                                                                                                                                                                                                                                                                                                                                                                                                                                                                                                                                                                                                                                                                                                                                                                                                                                                                                                                                                                  |                | Total Enrolled | 0       | 0       | 0       | 0       | 0       | 0       |
| Non-Success 100% 33% 0% 0% 33% 50%   Withdrawal 0% 0% 0% 50% 0% 0%   Total Percent 100% 100% 100% 100% 100% 100%   Total Enrolled 2 3 1 2 3 2   Middle Eastern 8 0% 0% 0% 0% 0% 0% 0% 0%   Success 0% 0% 0% 0% 0% 0% 0% 0% 0% 0% 0% 0% 0% 0% 0% 0% 0% 0% 0% 0% 0% 0% 0% 0% 0% 0% 0% 0% 0% 0% 0% 0% 0% 0% 0% 0% 0% 0% 0% 0% 0% 0% 0% 0% 0% 0% 0% 0% 0% 0% 0% 0% 0% 0%                                                                                                                                                                                                                                                                                                                                                                                                                                                                                                                                                                                                                                                                                                                                                                                                                                                                                                                                                                                                                                                                                                                                                                                                                                                                                                                                                                                                                                                                                                                                                                                                                                                                                                                                                         | Latino         |                |         |         |         |         |         |         |
| Withdrawal 0% 0% 50% 0% 0%   Total Percent 100% 100% 100% 100% 100% 100% 100% 100% 100% 100% 100% 100% 100% 2 3 2 2 3 2 3 2 2 3 2 3 2 2 3 2 3 2 2 3 2 2 3 2 2 3 2 2 3 2 2 3 2 2 3 2 2 3 2 2 3 2 2 3 2 2 3 2 2 3 2 2 3 2 2 3 2 2 3 2 2 3 2 2 3 2 2 3 0 0 0 0 0 0 0 0 0 0 0 0 0 0                                                                                                                                                                                                                                                                                                                                                                                                                                                                                                                                                                                                                                                                                                                                                                                                                                                                                                                                                                                                                                                                                                                                                                                                                                                                                                                                                                                                                                                                                                                                                                                                                                                                                                                                                                                                                                              |                |                | 0%      |         |         |         |         |         |
| Total Percent Total Enrolled 100% 100% 100% 100% 100% 100% 100% 100% 100% 100% 100% 100% 100% 2 2 2 3 2 2 3 2 2 3 2 2 3 2 2 3 2 2 3 2 2 3 2 2 3 2 2 3 2 2 3 2 2 3 2 2 3 2 2 3 2 2 3 2 2 3 2 2 3 2 2 3 2 2 3 2 2 3 2 2 3 2 3 2 3 2 3 3 2 3 3 2 3 4 3 4 3 4 3 4 3 4 3 4 3 4 3 4 3                                                                                                                                                                                                                                                                                                                                                                                                                                                                                                                                                                                                                                                                                                                                                                                                                                                                                                                                                                                                                                                                                                                                                                                                                                                                                                                                                                                                                                                                                                                                                                                                                                                                                                                                                                                                                                              |                | Non-Success    | 100%    | 33%     | 0%      | 0%      | 33%     | 50%     |
| Total Enrolled 2 3 1 2 3 2   Middle Eastern Success 0% 0% 0% 0% 0% 0% 0% 0% 0% 0% 0% 0% 0% 0% 0% 0% 0% 0% 0% 0% 0% 0% 0% 0% 0% 0% 0% 0% 0% 0% 0% 0% 0% 0% 0% 0% 0% 0% 0% 0% 0% 0% 0% 0% 0% 0% 0% 0% 0% 0% 0% 0% 0% 0% 0% 0% 0% 0% 0% 0% 0% 0% 0% 0% 0% 0% 0% 0% 0% 0% 0% 0% 0% 0% 0% 0% 0% 0% 0% 0% 0% 0% 0% 0% 0% 0% 0% 0% 0% 0% 0                                                                                                                                                                                                                                                                                                                                                                                                                                                                                                                                                                                                                                                                                                                                                                                                                                                                                                                                                                                                                                                                                                                                                                                                                                                                                                                                                                                                                                                                                                                                                                                                                                                                                                                                                                                          |                | Withdrawal     | 0%      |         |         |         |         |         |
| Middle Eastern   Success 0% 0% 0% 0% 0% 0% 0% 0% 0% 0% 0% 0% 0% 0% 0% 0% 0% 0% 0% 0% 0% 0% 0% 0% 0% 0% 0% 0% 0% 0% 0% 0% 0% 0% 0% 0% 0% 0% 0% 0% 0% 0% 0% 0% 0% 0% 0% 0% 0% 0% 0% 0% 0% 0% 0% 0% 0% 0% 0% 0% 0% 0% 0% 0% 0% 0% 0% 0% 0% 0% 0% 0% 0% 0% 0% 0% 0% 0% 0% 0% 0% 0% 0% 0% 0% 0% 0% 0% 0% 0% 0% 0% 0% 0% 0% 0% 0%                                                                                                                                                                                                                                                                                                                                                                                                                                                                                                                                                                                                                                                                                                                                                                                                                                                                                                                                                                                                                                                                                                                                                                                                                                                                                                                                                                                                                                                                                                                                                                                                                                                                                                                                                                                                  |                |                |         |         |         |         |         | 100%    |
| Success 0% 0% 0% 0% 0% 0%   Non-Success 0% 0% 0% 0% 0% 0% 0% 0% 0% 0% 0% 0% 0% 0% 0% 0% 0% 0% 0% 0% 0% 0% 0% 0% 0% 0% 0% 0% 0% 0% 0% 0% 0% 0% 0% 0% 0% 0% 0% 0% 0% 0% 0% 0% 0% 0% 0% 0% 0% 0% 0% 0% 0% 0% 0% 0% 0% 0% 0% 0% 0% 0% 0% 0% 0% 0% 0% 0% 0% 0% 0% 0% 0% 0% 0% 0% 0% 0% 0% 0% 0% 0% 0% 0% 0% 0% 0% 0% 0% 0% 0% 0%                                                                                                                                                                                                                                                                                                                                                                                                                                                                                                                                                                                                                                                                                                                                                                                                                                                                                                                                                                                                                                                                                                                                                                                                                                                                                                                                                                                                                                                                                                                                                                                                                                                                                                                                                                                                  |                |                | 2       | 3       | 1       | 2       | 3       | 2       |
| Non-Success 0% 0% 0% 0% 0% 0%   Withdrawal 0% 0% 0% 0% 0% 0% 0% 0% 0% 0% 0% 0% 0% 0% 0% 0% 0% 0% 0% 0% 0% 0% 0% 0% 0% 0% 0% 0% 0% 0% 0% 0% 0% 0% 0% 0% 0% 0% 0% 0% 0% 0% 0% 0% 0% 0% 0% 0% 0% 0% 0% 0% 0% 0% 0% 0% 0% 0% 0% 0% 0% 0% 0% 0% 0% 0% 0% 0% 0% 0% 0% 0% 0% 0% 0% 0% 0% 0% 0% 0% 0% 0% 0% 0% 0% 0% 0% 0% 0% 0% 0% 0%                                                                                                                                                                                                                                                                                                                                                                                                                                                                                                                                                                                                                                                                                                                                                                                                                                                                                                                                                                                                                                                                                                                                                                                                                                                                                                                                                                                                                                                                                                                                                                                                                                                                                                                                                                                               | Middle Eastern |                |         |         |         |         |         |         |
| Withdrawal 0% 0% 0% 0% 0% 0%   Total Percent 0% 0% 0% 0% 0% 0% 0% 0% 0% 0% 0% 0% 0% 0% 0% 0% 0% 0% 0% 0% 0% 0% 0% 0% 0% 0% 0% 0% 0% 0% 0% 0% 0% 0% 0% 0% 0% 0% 0% 0% 0% 0% 0% 0% 0% 0% 0% 0% 0% 0% 0% 0% 0% 0% 0% 0% 0% 0% 0% 0% 0% 0% 0% 0% 0% 0% 0% 0% 0% 0% 0% 0% 0% 0% 0% 0% 0% 0% 0% 0% 0% 0% 0% 0% 0% 0% 0% 0% 0% 0% 0% 0% <td></td> <td></td> <td></td> <td></td> <td></td> <td></td> <td></td> <td></td>                                                                                                                                                                                                                                                                                                                                                                                                                                                                                                                                                                                                                                                                                                                                                                                                                                                                                                                                                                                                                                                                                                                                                                                                                                                                                                                                                                                                                                                                                                                                                                                                                                                                                                             |                |                |         |         |         |         |         |         |
| Total Percent 0% 0% 0% 0% 0% 0% 0% 0% 0% 0% 0% 0% 0% 0% 0% 0% 0% 0% 0% 0% 0% 0% 0% 0% 0% 0% 0% 0% 0% 0% 0% 0% 0% 0% 0% 0% 0% 0% 0% 0% 0% 0% 0% 0% 0% 0% 0% 0% 0% 0% 0% 0% 0% 0% 0% 0% 0% 0% 0% 0% 0% 0% 0% 0% 0% 0% 0% 0% 0% 0% 0% 0% 0% 0% 0% 0% 0% 0% 0% 0% 0% 0% 0% 0% 0% 0% 0% 0% 0% 0% 0% 0% 0% 0% 0% 0% 0% 0% 0% 0%                                                                                                                                                                                                                                                                                                                                                                                                                                                                                                                                                                                                                                                                                                                                                                                                                                                                                                                                                                                                                                                                                                                                                                                                                                                                                                                                                                                                                                                                                                                                                                                                                                                                                                                                                                                                    |                | Non-Success    |         |         |         |         |         |         |
| Total Enrolled 0 0 0 0 0   Native American Success 100% 100% 100% 100% 100% 0% 0% 0% 0% 0% 0% 0% 0% 0% 0% 0% 0% 0% 0% 0% 0% 0% 0% 0% 0% 0% 0% 0% 0% 0% 0% 0% 0% 0% 0% 0% 0% 0% 0% 0% 0% 0% 0% 0% 0% 0% 0% 0% 0% 0% 0% 0% 0% 0% 0% 0% 0% 0% 0% 0% 0% 0% 0% 0% 0% 0% 0% 0% 0% 0% 0% 0% 0% 0% 0% 0% 0% 0% 0% 0% 0% 0% 0% 0% 0% 0% 0% 0% 0% 0% 0%                                                                                                                                                                                                                                                                                                                                                                                                                                                                                                                                                                                                                                                                                                                                                                                                                                                                                                                                                                                                                                                                                                                                                                                                                                                                                                                                                                                                                                                                                                                                                                                                                                                                                                                                                                                |                | Withdrawal     | 0%      | 0%      | 0%      | 0%      | 0%      | 0%      |
| Native American   Success 100% 100% 100% 100% 100% 0% 0%   Non-Success 0% 0% 0% 0% 0% 0% 0%                                                                                                                                                                                                                                                                                                                                                                                                                                                                                                                                                                                                                                                                                                                                                                                                                                                                                                                                                                                                                                                                                                                                                                                                                                                                                                                                                                                                                                                                                                                                                                                                                                                                                                                                                                                                                                                                                                                                                                                                                                  |                |                | 0%      | 0%      | 0%      | 0%      | 0%      | 0%      |
| Success 100% 100% 100% 100% 100% 0% 0%   Non-Success 0% 0% 0% 0% 0% 0% 0%                                                                                                                                                                                                                                                                                                                                                                                                                                                                                                                                                                                                                                                                                                                                                                                                                                                                                                                                                                                                                                                                                                                                                                                                                                                                                                                                                                                                                                                                                                                                                                                                                                                                                                                                                                                                                                                                                                                                                                                                                                                    |                |                | 0       | 0       | 0       | 0       | 0       | 0       |
| Non-Success 0% 0% 0% 0% 0% 0%                                                                                                                                                                                                                                                                                                                                                                                                                                                                                                                                                                                                                                                                                                                                                                                                                                                                                                                                                                                                                                                                                                                                                                                                                                                                                                                                                                                                                                                                                                                                                                                                                                                                                                                                                                                                                                                                                                                                                                                                                                                                                                |                |                |         |         |         |         |         |         |
|                                                                                                                                                                                                                                                                                                                                                                                                                                                                                                                                                                                                                                                                                                                                                                                                                                                                                                                                                                                                                                                                                                                                                                                                                                                                                                                                                                                                                                                                                                                                                                                                                                                                                                                                                                                                                                                                                                                                                                                                                                                                                                                              |                |                |         |         |         |         |         |         |
| Withdrawal 0% 0% 0% 0% 0% 0%                                                                                                                                                                                                                                                                                                                                                                                                                                                                                                                                                                                                                                                                                                                                                                                                                                                                                                                                                                                                                                                                                                                                                                                                                                                                                                                                                                                                                                                                                                                                                                                                                                                                                                                                                                                                                                                                                                                                                                                                                                                                                                 |                |                |         |         |         |         |         |         |
|                                                                                                                                                                                                                                                                                                                                                                                                                                                                                                                                                                                                                                                                                                                                                                                                                                                                                                                                                                                                                                                                                                                                                                                                                                                                                                                                                                                                                                                                                                                                                                                                                                                                                                                                                                                                                                                                                                                                                                                                                                                                                                                              |                | Withdrawal     | 0%      | 0%      | 0%      | 0%      | 0%      | 0%      |

|            | Total Percent  | 100% | 100% | 100% | 100% | 100% | 0%   |
|------------|----------------|------|------|------|------|------|------|
|            | Total Enrolled | 1    | 1    | 1    | 2    | 1    | 0    |
| Pacific Is | slander        |      |      |      |      |      |      |
|            | Success        | 0%   | 0%   | 0%   | 0%   | 0%   | 0%   |
|            | Non-Success    | 0%   | 0%   | 0%   | 0%   | 0%   | 0%   |
|            | Withdrawal     | 0%   | 0%   | 0%   | 0%   | 0%   | 0%   |
|            | Total Percent  | 0%   | 0%   | 0%   | 0%   | 0%   | 0%   |
|            | Total Enrolled | 0    | 0    | 0    | 0    | 0    | 0    |
| White      |                |      |      |      |      |      |      |
|            | Success        | 100% | 57%  | 33%  | 100% | 0%   | 100% |
|            | Non-Success    | 0%   | 14%  | 0%   | 0%   | 0%   | 0%   |
|            | Withdrawal     | 0%   | 29%  | 67%  | 0%   | 100% | 0%   |
|            | Total Percent  | 100% | 100% | 100% | 100% | 100% | 100% |
|            | Total Enrolled | 5    | 7    | 3    | 2    | 1    | 3    |