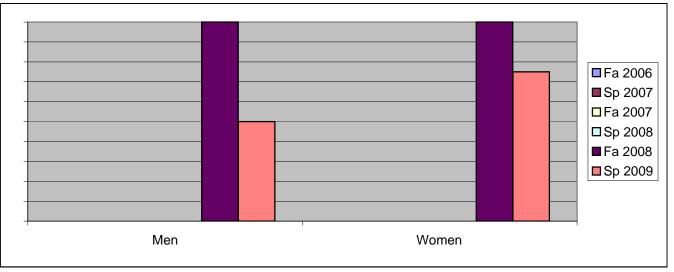

Chabot Success Rates By Gender and Semester Course: ART 16E

|                | Fa 2006 | Sp 2007 | Fa 2007 | Sp 2008 | Fa 2008 | Sp 2009 |
|----------------|---------|---------|---------|---------|---------|---------|
| Men            |         |         |         |         |         |         |
| Success        | 0%      | 0%      | 0%      | 0%      | 100%    | 50%     |
| Non-Success    | 0%      | 0%      | 0%      | 0%      | 0%      | 50%     |
| Withdrawal     | 0%      | 0%      | 0%      | 0%      | 0%      | 0%      |
| Total Percent  | 0%      | 0%      | 0%      | 0%      | 100%    | 100%    |
| Total Enrolled | 0       | 0       | 0       | 0       | 5       | 4       |
| Women          |         |         |         |         |         |         |
| Success        | 0%      | 0%      | 0%      | 0%      | 100%    | 75%     |
| Non-Success    | 0%      | 0%      | 0%      | 0%      | 0%      | 13%     |
| Withdrawal     | 0%      | 0%      | 0%      | 0%      | 0%      | 13%     |
| Total Percent  | 0%      | 0%      | 0%      | 0%      | 100%    | 100%    |
| Total Enrolled | 0       | 0       | 0       | 0       | 4       | 8       |