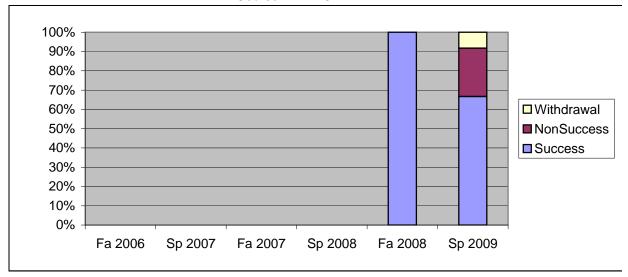

## College\_Totals\_Course

Chabot Success, Non-Success, and Withdrawal Rates By Semester Course: ART 16E

|                | Fa 2006 | Sp 2007 | Fa 2007 | Sp 2008 | Fa 2008 | Sp 2009 |
|----------------|---------|---------|---------|---------|---------|---------|
| Success        | 0%      | 0%      | 0%      | 0%      | 100%    | 67%     |
| Non-Success    | 0%      | 0%      | 0%      | 0%      | 0%      | 25%     |
| Withdrawal     | 0%      | 0%      | 0%      | 0%      | 0%      | 8%      |
| Total Percent  | 0%      | 0%      | 0%      | 0%      | 100%    | 100%    |
| Total Enrolled | 0       | 0       | 0       | 0       | 9       | 12      |