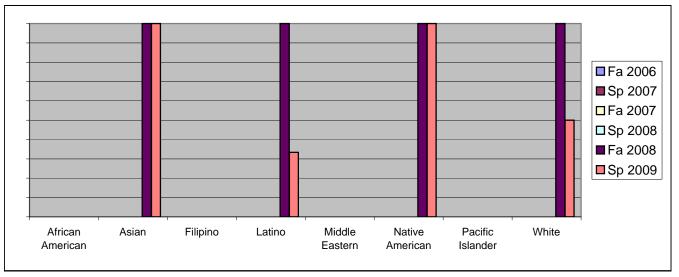

Chabot Success Rates By Ethnicity and Semester Course: ART 16E

|                  |                | Fa 2006 | Sp 2007 | Fa 2007 | Sp 2008 | Fa 2008 | Sp 2009 |  |  |
|------------------|----------------|---------|---------|---------|---------|---------|---------|--|--|
| African American |                |         |         |         |         |         |         |  |  |
|                  | Success        | 0%      | 0%      | 0%      | 0%      | 0%      | 0%      |  |  |
|                  | Non-Success    | 0%      | 0%      | 0%      | 0%      | 0%      | 0%      |  |  |
|                  | Withdrawal     | 0%      | 0%      | 0%      | 0%      | 0%      | 0%      |  |  |
|                  | Total Percent  | 0%      | 0%      | 0%      | 0%      | 0%      | 0%      |  |  |
|                  | Total Enrolled | 0       | 0       | 0       | 0       | 0       | 0       |  |  |
| Asian            |                |         |         |         |         |         |         |  |  |
|                  | Success        | 0%      | 0%      | 0%      | 0%      | 100%    | 100%    |  |  |
|                  | Non-Success    | 0%      | 0%      | 0%      | 0%      | 0%      | 0%      |  |  |
|                  | Withdrawal     | 0%      | 0%      | 0%      | 0%      | 0%      | 0%      |  |  |
|                  | Total Percent  | 0%      | 0%      | 0%      | 0%      | 100%    | 100%    |  |  |
|                  | Total Enrolled | 0       | 0       | 0       | 0       | 1       | 2       |  |  |
| Filipino         |                |         |         |         |         |         |         |  |  |
|                  | Success        | 0%      | 0%      | 0%      | 0%      | 0%      | 0%      |  |  |
|                  | Non-Success    | 0%      | 0%      | 0%      | 0%      | 0%      | 0%      |  |  |
|                  | Withdrawal     | 0%      | 0%      | 0%      | 0%      | 0%      | 0%      |  |  |
|                  | Total Percent  | 0%      | 0%      | 0%      | 0%      | 0%      | 0%      |  |  |
|                  | Total Enrolled | 0       | 0       | 0       | 0       | 0       | 0       |  |  |
| Latino           |                |         |         |         |         |         |         |  |  |
|                  | Success        | 0%      | 0%      | 0%      | 0%      | 100%    | 33%     |  |  |
|                  | Non-Success    | 0%      | 0%      | 0%      | 0%      | 0%      | 67%     |  |  |
|                  | Withdrawal     | 0%      | 0%      | 0%      | 0%      | 0%      | 0%      |  |  |
|                  | Total Percent  | 0%      | 0%      | 0%      | 0%      | 100%    | 100%    |  |  |
|                  | Total Enrolled | 0       | 0       | 0       | 0       | 3       | 3       |  |  |
| Middle Eastern   |                |         |         |         |         |         |         |  |  |
|                  | Success        | 0%      | 0%      | 0%      | 0%      | 0%      | 0%      |  |  |
|                  | Non-Success    | 0%      | 0%      | 0%      | 0%      | 0%      | 0%      |  |  |
|                  | Withdrawal     | 0%      | 0%      | 0%      | 0%      | 0%      | 0%      |  |  |
|                  | Total Percent  | 0%      | 0%      | 0%      | 0%      | 0%      | 0%      |  |  |
|                  | Total Enrolled | 0       | 0       | 0       | 0       | 0       | 0       |  |  |
| Native American  |                |         |         |         |         |         |         |  |  |
|                  | Success        | 0%      | 0%      | 0%      | 0%      | 100%    | 100%    |  |  |
|                  | Non-Success    | 0%      | 0%      | 0%      | 0%      | 0%      | 0%      |  |  |
|                  | Withdrawal     | 0%      | 0%      | 0%      | 0%      | 0%      | 0%      |  |  |
|                  |                |         |         |         |         |         |         |  |  |

|            | Total Percent  | 0% | 0% | 0% | 0% | 100% | 100% |
|------------|----------------|----|----|----|----|------|------|
|            | Total Enrolled | 0  | 0  | 0  | 0  | 2    | 3    |
| Pacific Is | slander        |    |    |    |    |      |      |
|            | Success        | 0% | 0% | 0% | 0% | 0%   | 0%   |
|            | Non-Success    | 0% | 0% | 0% | 0% | 0%   | 0%   |
|            | Withdrawal     | 0% | 0% | 0% | 0% | 0%   | 0%   |
|            | Total Percent  | 0% | 0% | 0% | 0% | 0%   | 0%   |
|            | Total Enrolled | 0  | 0  | 0  | 0  | 0    | 0    |
| White      |                |    |    |    |    |      |      |
|            | Success        | 0% | 0% | 0% | 0% | 100% | 50%  |
|            | Non-Success    | 0% | 0% | 0% | 0% | 0%   | 50%  |
|            | Withdrawal     | 0% | 0% | 0% | 0% | 0%   | 0%   |
|            | Total Percent  | 0% | 0% | 0% | 0% | 100% | 100% |
|            | Total Enrolled | 0  | 0  | 0  | 0  | 3    | 2    |