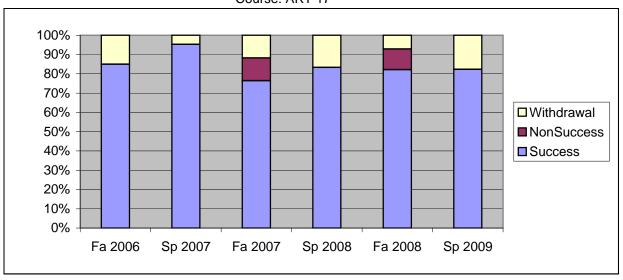

Chabot Success, Non-Success, and Withdrawal Rates By Semester Course: ART 17

|                | Fa 2006 | Sp 2007 | Fa 2007 | Sp 2008 | Fa 2008 | Sp 2009 |
|----------------|---------|---------|---------|---------|---------|---------|
| Success        | 85%     | 95%     | 76%     | 83%     | 82%     | 82%     |
| Non-Success    | 0%      | 0%      | 12%     | 0%      | 11%     | 0%      |
| Withdrawal     | 15%     | 5%      | 12%     | 17%     | 7%      | 18%     |
| Total Percent  | 100%    | 100%    | 100%    | 100%    | 100%    | 100%    |
| Total Enrolled | 20      | 21      | 34      | 12      | 28      | 17      |