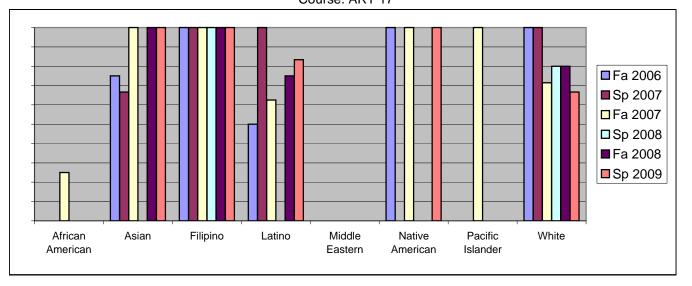

Chabot Success Rates By Ethnicity and Semester Course: ART 17

|                 |                |      | Sp 2007 | Fa 2007 | Sp 2008 | Fa 2008 | Sp 2009 |
|-----------------|----------------|------|---------|---------|---------|---------|---------|
| African A       | merican        |      |         |         |         |         |         |
|                 | Success        | 0%   |         |         | 0%      |         |         |
|                 | Non-Success    | 0%   |         |         | 0%      |         |         |
|                 | Withdrawal     | 0%   |         |         | 0%      |         |         |
|                 | Total Percent  | 0%   |         |         |         |         | 0%      |
|                 | Total Enrolled | 0    | 0       | 4       | 0       | 0       | 0       |
| Asian           |                |      |         |         |         |         |         |
|                 | Success        | 75%  |         |         | 0%      |         |         |
|                 | Non-Success    | 0%   | 0%      |         | 0%      |         |         |
|                 | Withdrawal     | 25%  | 33%     |         | 0%      |         |         |
|                 | Total Percent  | 100% | 100%    | 100%    | 0%      | 100%    | 100%    |
|                 | Total Enrolled | 4    | 3       | 4       | 0       | 8       | 1       |
| Filipino        |                |      |         |         |         |         |         |
|                 | Success        | 100% | 100%    | 100%    | 100%    | 100%    | 100%    |
|                 | Non-Success    | 0%   | 0%      | 0%      | 0%      | 0%      | 0%      |
|                 | Withdrawal     | 0%   | 0%      | 0%      | 0%      | 0%      | 0%      |
|                 | Total Percent  | 100% | 100%    | 100%    | 100%    | 100%    | 100%    |
|                 | Total Enrolled | 2    | 4       | 4       | 1       | 1       | 3       |
| Latino          |                |      |         |         |         |         |         |
|                 | Success        | 50%  | 100%    | 63%     | 0%      | 75%     | 83%     |
|                 | Non-Success    | 0%   | 0%      | 25%     | 0%      |         |         |
|                 | Withdrawal     | 50%  | 0%      | 13%     | 0%      | 8%      | 17%     |
|                 | Total Percent  | 100% | 100%    | 100%    | 0%      | 100%    | 100%    |
|                 | Total Enrolled | 4    | 7       | 8       | 0       | 12      | 6       |
| Middle Eastern  |                |      |         |         |         |         |         |
|                 | Success        | 0%   | 0%      | 0%      | 0%      | 0%      | 0%      |
|                 | Non-Success    | 0%   | 0%      | 0%      | 0%      | 0%      | 0%      |
|                 | Withdrawal     | 0%   | 0%      | 0%      | 0%      | 0%      | 0%      |
|                 | Total Percent  | 0%   | 0%      | 0%      | 0%      | 0%      | 0%      |
|                 | Total Enrolled | 0    | 0       | 0       | 0       | 0       | 0       |
| Native American |                |      |         |         |         |         |         |
|                 | Success        | 100% | 0%      | 100%    | 0%      | 0%      | 100%    |
|                 | Non-Success    | 0%   | 0%      | 0%      | 0%      | 0%      | 0%      |
|                 | Withdrawal     | 0%   | 0%      | 0%      | 0%      | 0%      | 0%      |
|                 |                |      |         |         |         |         |         |

|            | Total Percent        | 100% | 0%   | 100% | 0%   | 0%   | 100% |  |
|------------|----------------------|------|------|------|------|------|------|--|
|            | Total Enrolled       | 1    | 0    | 1    | 0    | 0    | 1    |  |
| Pacific Is | lander               |      |      |      |      |      |      |  |
|            | Success              | 0%   | 0%   | 100% | 0%   | 0%   | 0%   |  |
|            | Non-Success          | 0%   | 0%   | 0%   | 0%   | 0%   | 0%   |  |
|            | Withdrawal           | 0%   | 0%   | 0%   | 0%   | 0%   | 0%   |  |
|            | <b>Total Percent</b> | 0%   | 0%   | 100% | 0%   | 0%   | 0%   |  |
|            | Total Enrolled       | 0    | 0    | 1    | 0    | 0    | 0    |  |
| White      |                      |      |      |      |      |      |      |  |
|            | Success              | 100% | 100% | 71%  | 80%  | 80%  | 67%  |  |
|            | Non-Success          | 0%   | 0%   | 14%  | 0%   | 0%   | 0%   |  |
|            | Withdrawal           | 0%   | 0%   | 14%  | 20%  | 20%  | 33%  |  |
|            | <b>Total Percent</b> | 100% | 100% | 100% | 100% | 100% | 100% |  |
|            | Total Enrolled       | 4    | 3    | 7    | 10   | 5    | 3    |  |