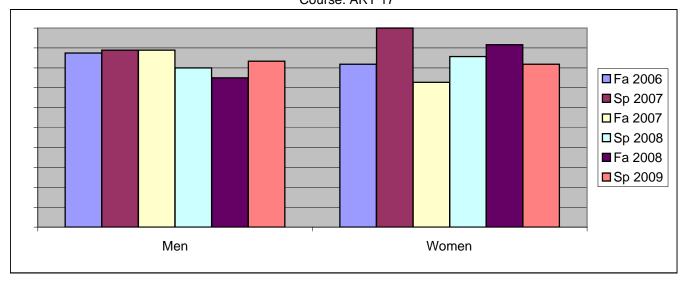

Chabot Success Rates By Gender and Semester Course: ART 17

|                | Fa 2006 | Sp 2007 | Fa 2007 | Sp 2008 | Fa 2008 | Sp 2009 |
|----------------|---------|---------|---------|---------|---------|---------|
| Men            |         | •       |         | ·       |         | •       |
| Success        | 88%     | 89%     | 89%     | 80%     | 75%     | 83%     |
| Non-Success    | 0%      | 0%      | 11%     | 0%      | 13%     | 0%      |
| Withdrawal     | 13%     | 11%     | 0%      | 20%     | 13%     | 17%     |
| Total Percent  | 100%    | 100%    | 100%    | 100%    | 100%    | 100%    |
| Total Enrolled | 8       | 9       | 9       | 5       | 16      | 6       |
| Women          |         |         |         |         |         |         |
| Success        | 82%     | 100%    | 73%     | 86%     | 92%     | 82%     |
| Non-Success    | 0%      | 0%      | 9%      | 0%      | 8%      | 0%      |
| Withdrawal     | 18%     | 0%      | 18%     | 14%     | 0%      | 18%     |
| Total Percent  | 100%    | 100%    | 100%    | 100%    | 100%    | 100%    |
| Total Enrolled | 11      | 11      | 22      | 7       | 12      | 11      |